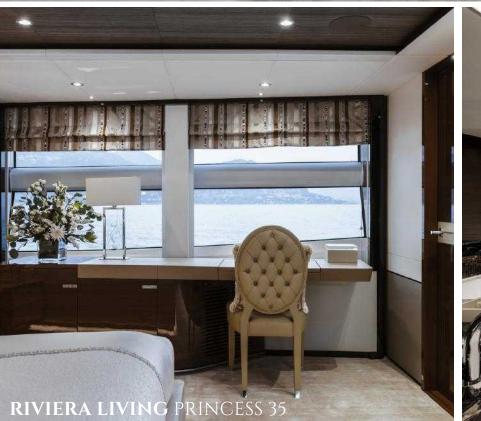

## **GUEST ACCOMMODATION**

RIVIERA LIVING offers guest accommodation for up to 10 guests in 5 suites comprising a Master cabin located on the main deck, three VIP cabins and one Twin convertible on the lower deck. There are 6 beds in total, including 1 king, 3 queen and 2 single convertible.