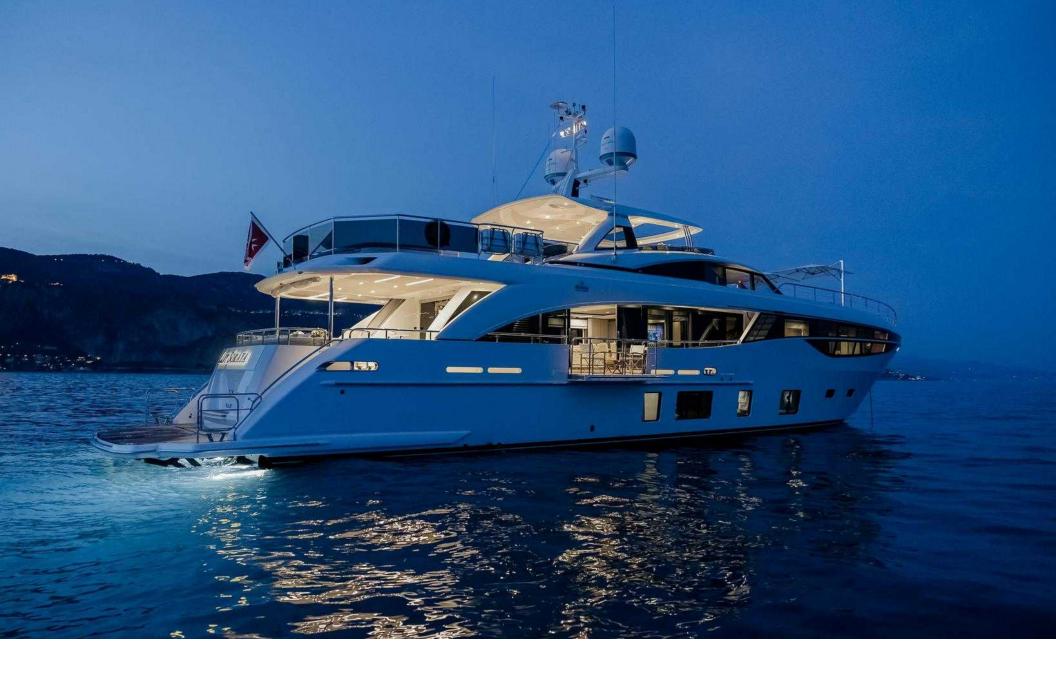

## M/Y RIVIERA LIVING

PRINCESS 35M

The 35.15m/115'4" motor yacht 'Riviera Living' (ex. Lady Soraya ) was built in 2017 by Princess in the United Kingdom at their Plymouth shipyard. Her interior is styled by British designer design house Princess and her luxury exterior design is the work of Bernard Olesinski.

## M/Y RIVIERA LIVING

PRINCESS 35M