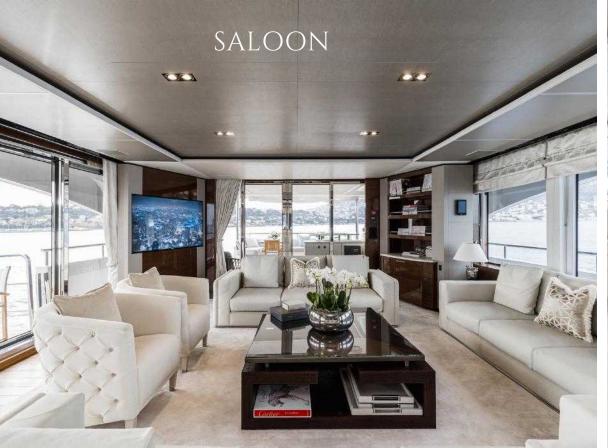

## M/Y RIVIERA LIVING

PRINCESS 35M

The 35.15m/115'4" motor yacht 'Riviera Living' (ex. Lady Soraya ) was built in 2017 by Princess in the United Kingdom at their Plymouth shipyard. Her interior is styled by British designer design house Princess and her luxury exterior design is the work of Bernard Olesinski.

## KEY FEATURES

10 guests in 5 ensuite cabins
Great outdoor deck space
Jacuzzi on the sundeck
Balcony on the main deck
Top speed of 24 knots