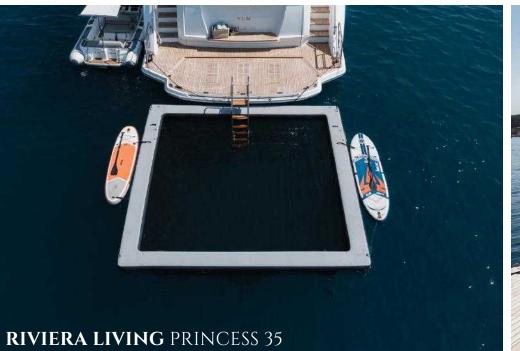

## KEY FEATURES

10 guests in 5 ensuite cabins
Great outdoor deck space
Jacuzzi on the sundeck
Balcony on the main deck
Top speed of 24 knots

| OVERVIEW                   |                                           | CONSTRUCTION                        |          |
|----------------------------|-------------------------------------------|-------------------------------------|----------|
| TYPE                       | MOTOR YACHT                               | HULL MATERIAL                       | GRP      |
| BUILDER                    | Princess                                  |                                     |          |
| MODEL                      | Princess 35m                              | ENGINES                             |          |
| YEAR                       | 2017                                      | 2 x MTU SERIES 2000 M94             |          |
| FLAG                       | RIF                                       | PERFORMANCE & CAPABILITIES          |          |
| exterior styling & concept | Bernard Olesinski                         | Cruising speed                      | 16 Knots |
| interior deisgner          | Princess Yachts                           | fuel consumption at cruising speed  | 540L/HR  |
|                            |                                           | TOP SPEED                           | 24 Knots |
| DIMENSIONS                 |                                           |                                     |          |
| LENGHT                     | 35.2m (115'6")                            | TANK CAPACITY                       |          |
| BEAM                       | 7.3m (23'11")                             | FUEL CAPACITY                       | 18,000 L |
| DRAFT                      | 2.11M (6'11")                             | WATER CAPACITY                      | 3,250 L  |
|                            |                                           |                                     |          |
|                            |                                           | TENDER & TOYS                       |          |
| ACCOMMODATION              |                                           | Tender 5,45M                        |          |
| GUESTS SLEEPING            | 10                                        | 2 x paddle Boards                   |          |
| 0.17777                    |                                           | 2 x Seabobs                         |          |
| GUESTS CRUISING            | 10                                        | 1 x Waterski<br>1 x Wake surf       |          |
| CABINS TOTAL               | 5                                         | 1 x EFOIL                           |          |
| CABINS CONFIGURATION       | 1 Master, 3 vip and<br>1 Twin Convertible | 1 x Towable<br>Snorkeling Equipment |          |
| CREW                       | 6                                         |                                     |          |