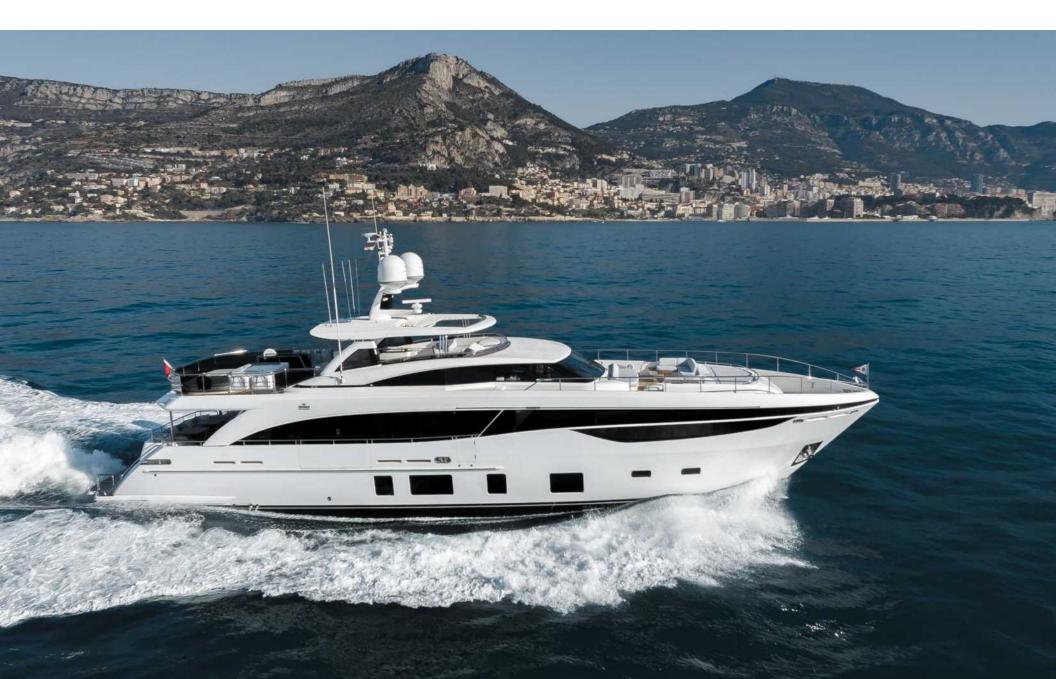

## M/Y RIVIERA LIVING

PRINCESS 35M

The 35.15m/115'4" motor yacht 'Riviera Living' (ex. Lady Soraya ) was built in 2017 by Princess in the United Kingdom at their Plymouth shipyard. Her interior is styled by British designer design house Princess and her luxury exterior design is the work of Bernard Olesinski.