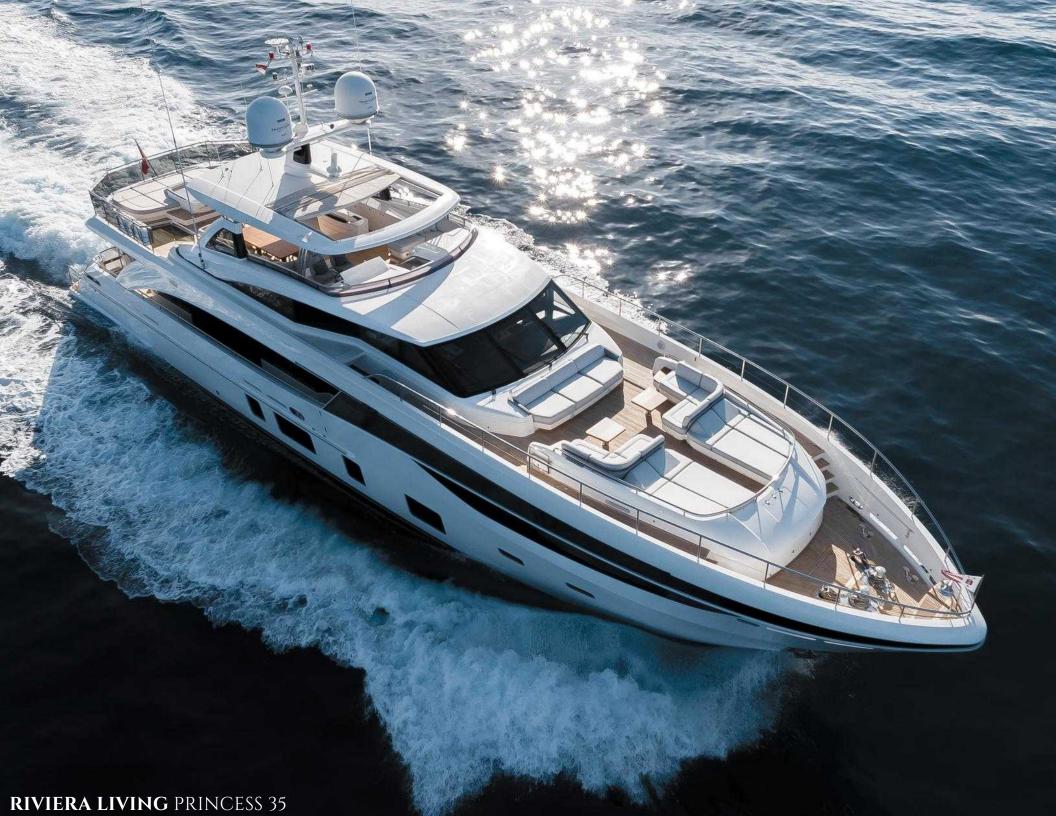

## M/Y RIVIERA LIVING

PRINCESS 35M

The 35.15m/115'4" motor yacht 'Riviera Living' (ex. Lady Soraya ) was built in 2017 by Princess in the United Kingdom at their Plymouth shipyard. Her interior is styled by British designer design house Princess and her luxury exterior design is the work of Bernard Olesinski.

## KEY FEATURES

10 guests in 5 ensuite cabins
Great outdoor deck space
Jacuzzi on the sundeck
Balcony on the main deck
Top speed of 24 knots