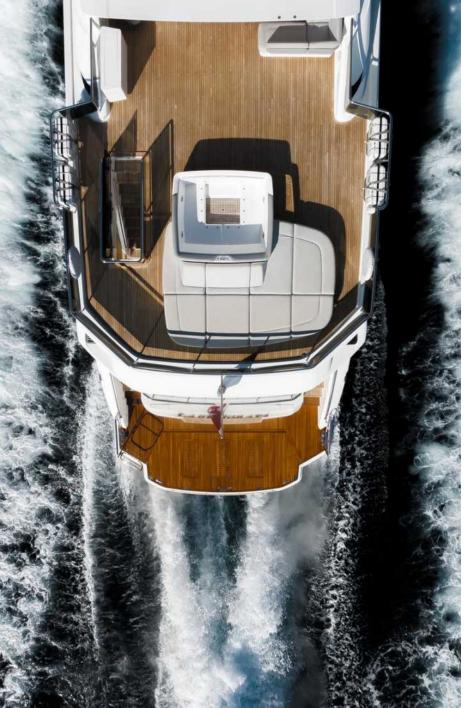

## KEY FEATURES

10 guests in 5 ensuite cabins
Great outdoor deck space
Jacuzzi on the sundeck
Balcony on the main deck
Top speed of 24 knots

## **GUEST ACCOMMODATION**

RIVIERA LIVING offers guest accommodation for up to 10 guests in 5 suites comprising a Master cabin located on the main deck, three VIP cabins and one Twin convertible on the lower deck. There are 6 beds in total, including 1 king, 3 queen and 2 single convertible.