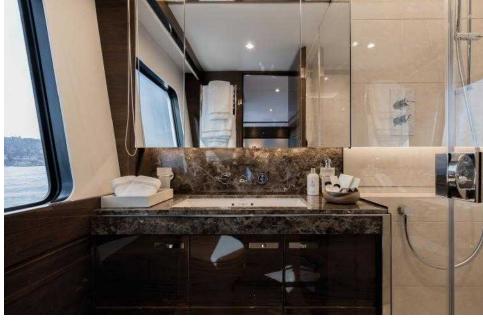

## **GUEST ACCOMMODATION**

RIVIERA LIVING offers guest accommodation for up to 10 guests in 5 suites comprising a Master cabin located on the main deck, three VIP cabins and one Twin convertible on the lower deck. There are 6 beds in total, including 1 king, 3 queen and 2 single convertible.