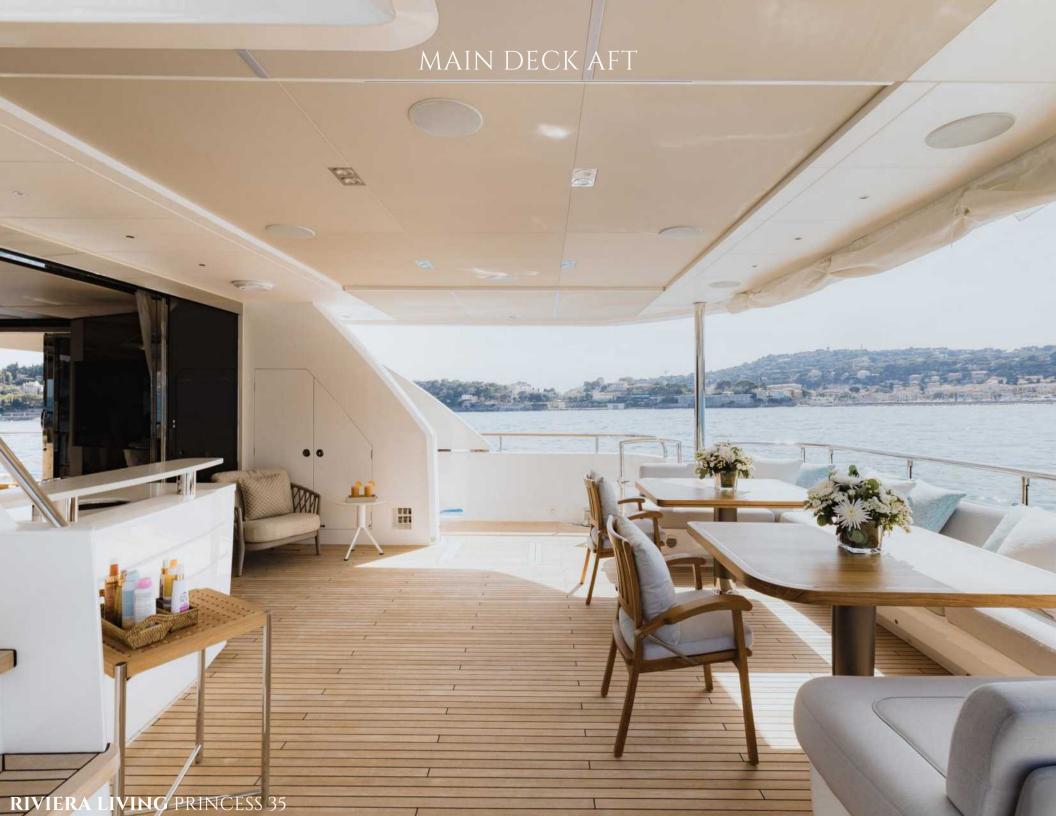

## M/Y RIVIERA LIVING

PRINCESS 35M





The 35.15m/115'4" motor yacht 'Riviera Living' (ex. Lady Soraya ) was built in 2017 by Princess in the United Kingdom at their Plymouth shipyard. Her interior is styled by British designer design house Princess and her luxury exterior design is the work of Bernard Olesinski.

Riviera Living has been designed to comfortably accommodate up to 10 guests in 5 suites comprising one Master cabin on the main deck, three VIP cabins and a Twin convertible on the lower deck. She is also capable of carrying up to 6 crew onboard to ensure a relaxed luxury yacht experience.

## KEY FEATURES

10 guests in 5 ensuite cabins
Great outdoor deck space
Jacuzzi on the sundeck
Balcony on the main deck
Top speed of 24 knots



































































## **GUEST ACCOMMODATION**

RIVIERA LIVING offers guest accommodation for up to 10 guests in 5 suites comprising a Master cabin located on the main deck, three VIP cabins and one Twin convertible on the lower deck. There are 6 beds in total, including 1 king, 3 queen and 2 single convertible.



































| OVERVIEW                   |                                           | CONSTRUCTION                        |          |
|----------------------------|-------------------------------------------|-------------------------------------|----------|
| TYPE                       | MOTOR YACHT                               | HULL MATERIAL                       | GRP      |
| BUILDER                    | Princess                                  |