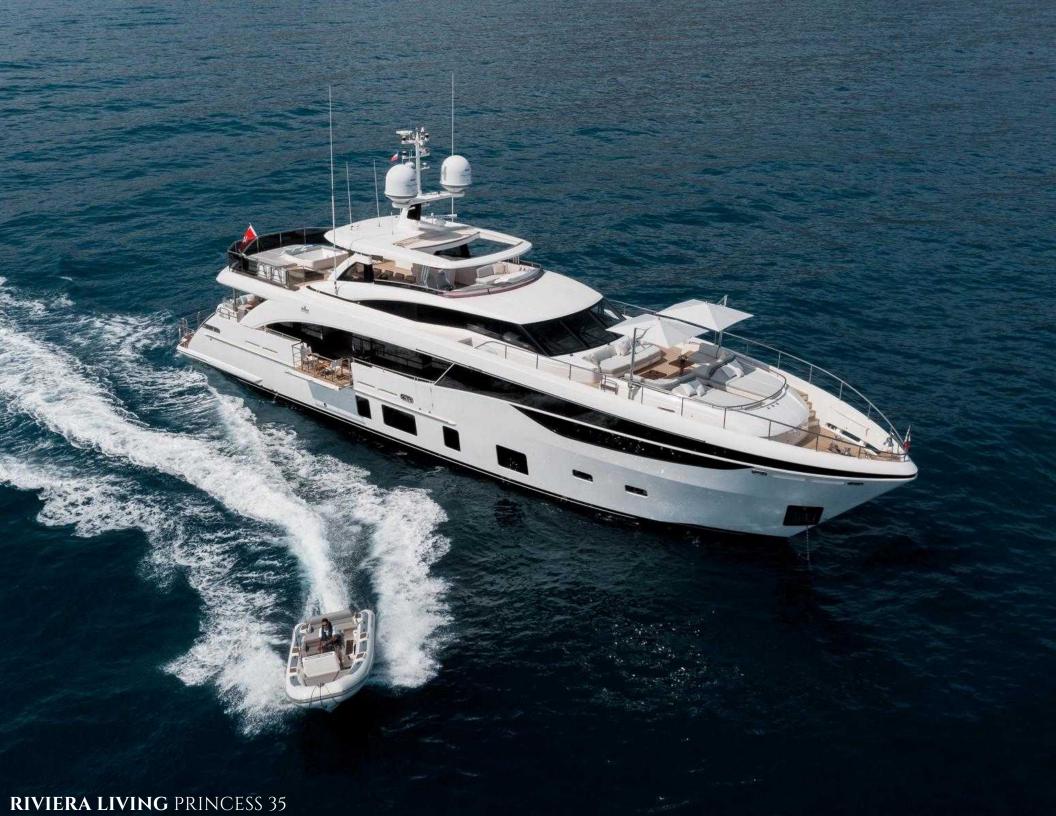

## M/Y RIVIERA LIVING

PRINCESS 35M

The 35.15m/115'4" motor yacht 'Riviera Living' (ex. Lady Soraya ) was built in 2017 by Princess in the United Kingdom at their Plymouth shipyard. Her interior is styled by British designer design house Princess and her luxury exterior design is the work of Bernard Olesinski.

## KEY FEATURES

10 guests in 5 ensuite cabins
Great outdoor deck space
Jacuzzi on the sundeck
Balcony on the main deck
Top speed of 24 knots