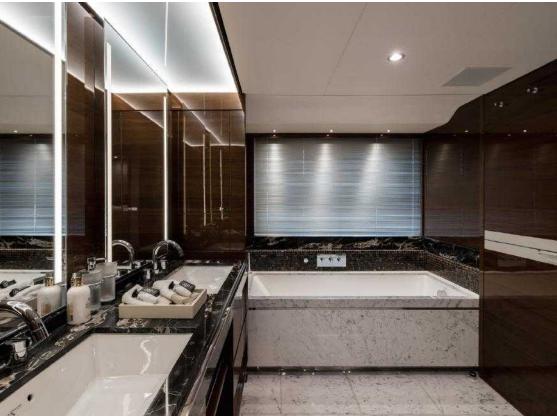

## **GUEST ACCOMMODATION**

RIVIERA LIVING offers guest accommodation for up to 10 guests in 5 suites comprising a Master cabin located on the main deck, three VIP cabins and one Twin convertible on the lower deck. There are 6 beds in total, including 1 king, 3 queen and 2 single convertible.