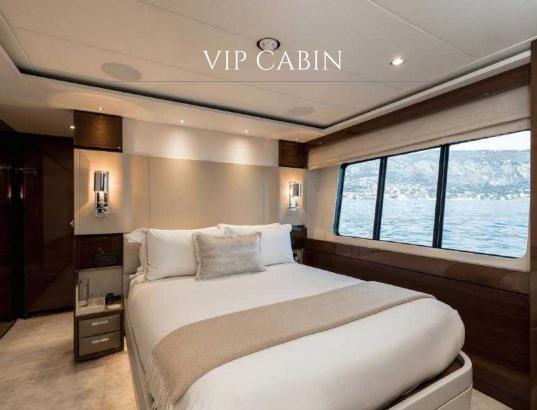

Riviera Living has been designed to comfortably accommodate up to 10 guests in 5 suites comprising one Master cabin on the main deck, three VIP cabins and a Twin convertible on the lower deck. She is also capable of carrying up to 6 crew onboard to ensure a relaxed luxury yacht experience.

## **GUEST ACCOMMODATION**

RIVIERA LIVING offers guest accommodation for up to 10 guests in 5 suites comprising a Master cabin located on the main deck, three VIP cabins and one Twin convertible on the lower deck. There are 6 beds in total, including 1 king, 3 queen and 2 single convertible.