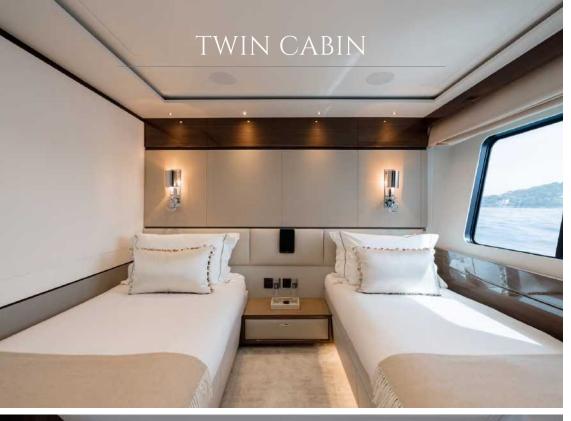

Riviera Living has been designed to comfortably accommodate up to 10 guests in 5 suites comprising one Master cabin on the main deck, three VIP cabins and a Twin convertible on the lower deck. She is also capable of carrying up to 6 crew onboard to ensure a relaxed luxury yacht experience.

## **GUEST ACCOMMODATION**

RIVIERA LIVING offers guest accommodation for up to 10 guests in 5 suites comprising a Master cabin located on the main deck, three VIP cabins and one Twin convertible on the lower deck. There are 6 beds in total, including 1 king, 3 queen and 2 single convertible.