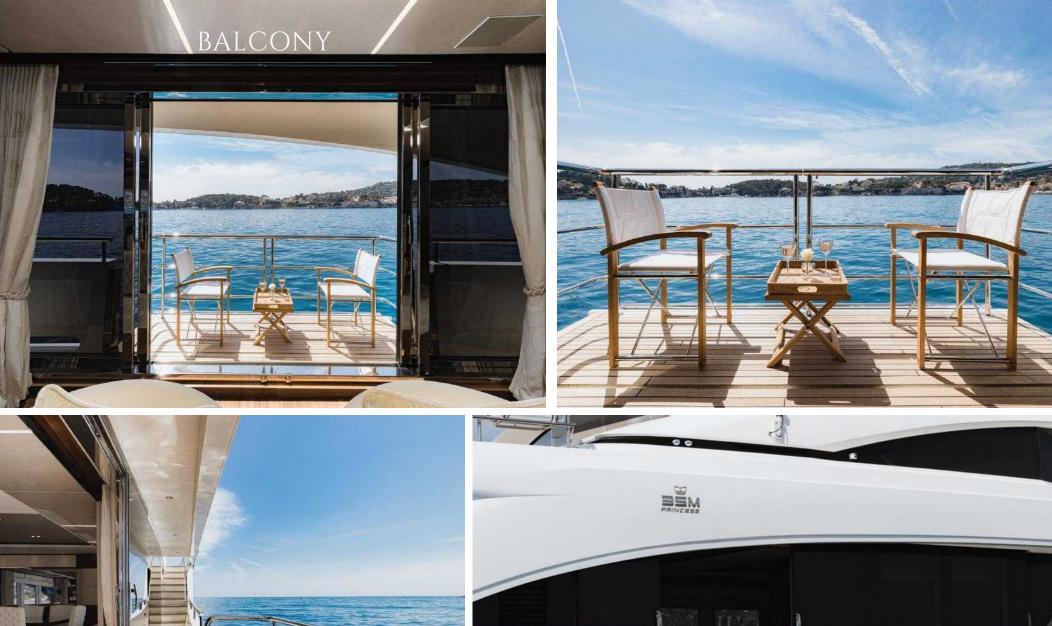

## KEY FEATURES

10 guests in 5 ensuite cabins
Great outdoor deck space
Jacuzzi on the sundeck
Balcony on the main deck
Top speed of 24 knots