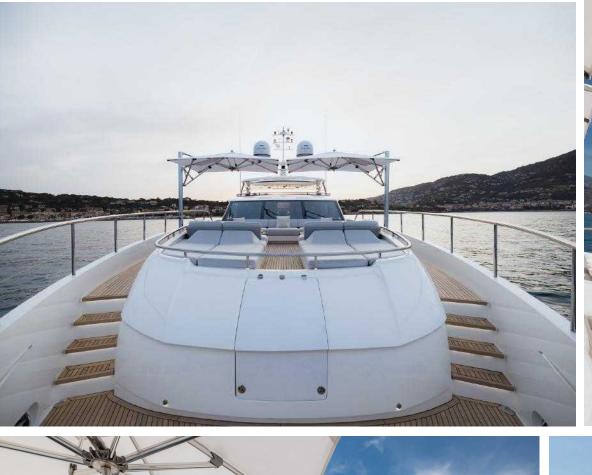

## KEY FEATURES

10 guests in 5 ensuite cabins
Great outdoor deck space
Jacuzzi on the sundeck
Balcony on the main deck
Top speed of 24 knots