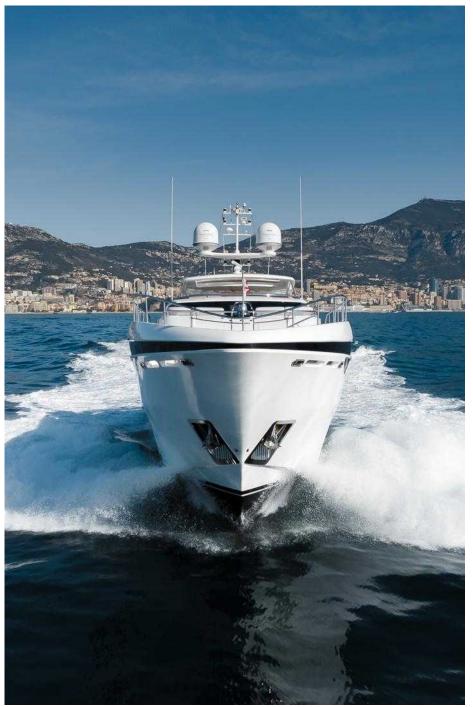

| OVERVIEW                   |                                           | CONSTRUCTION                        |          |
|----------------------------|-------------------------------------------|-------------------------------------|----------|
| TYPE                       | MOTOR YACHT                               | HULL MATERIAL                       | GRP      |
| BUILDER                    | Princess                                  |                                     |          |
| MODEL                      | Princess 35m                              | ENGINES                             |          |
| YEAR                       | 2017                                      | 2 x MTU SERIES 2000 M94             |          |
| FLAG                       | RIF                                       | PERFORMANCE & CAPABILITIES          |          |
| exterior styling & concept | Bernard Olesinski                         | Cruising speed                      | 16 Knots |
| interior deisgner          | Princess Yachts                           | fuel consumption at cruising speed  | 540L/HR  |
|                            |                                           | TOP SPEED                           | 24 Knots |
| DIMENSIONS                 |                                           |                                     |          |
| LENGHT                     | 35.2m (115'6")                            | TANK CAPACITY                       |          |
| BEAM                       | 7.3m (23'11")                             | FUEL CAPACITY                       | 18,000 L |
| DRAFT                      | 2.11M (6'11")                             | WATER CAPACITY                      | 3,250 L  |
|                            |                                           |                                     |          |
|                            |                                           | TENDER & TOYS                       |          |
| ACCOMMODATION              |                                           | Tender 5,45M                        |          |
| GUESTS SLEEPING            | 10                                        | 2 x paddle Boards                   |          |
| 0.17777                    |                                           | 2 x Seabobs                         |          |
| GUESTS CRUISING            | 10                                        | 1 x Waterski<br>1 x Wake surf       |          |
| CABINS TOTAL               | 5                                         | 1 x EFOIL                           |          |
| CABINS CONFIGURATION       | 1 Master, 3 vip and<br>1 Twin Convertible | 1 x Towable<br>Snorkeling Equipment |          |
| CREW                       | 6                                         |                                     |          |