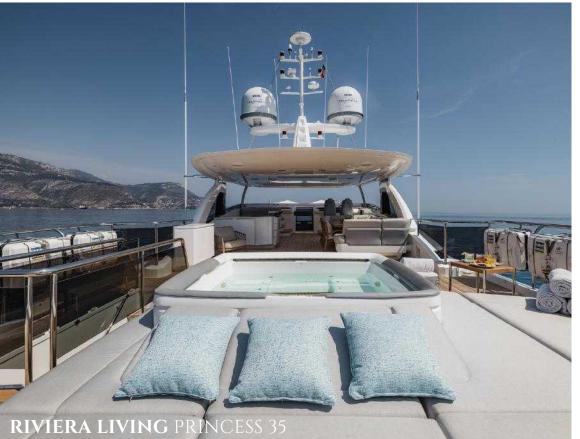

## KEY FEATURES

10 guests in 5 ensuite cabins
Great outdoor deck space
Jacuzzi on the sundeck
Balcony on the main deck
Top speed of 24 knots