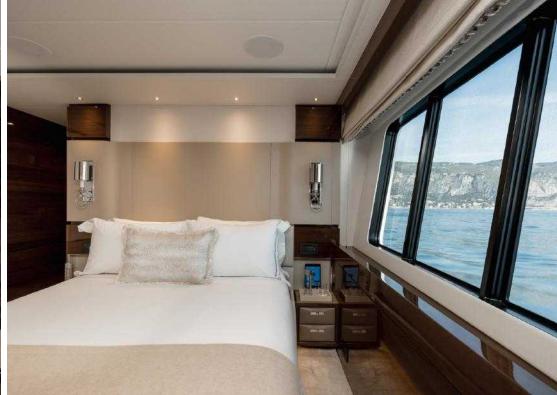

Riviera Living has been designed to comfortably accommodate up to 10 guests in 5 suites comprising one Master cabin on the main deck, three VIP cabins and a Twin convertible on the lower deck. She is also capable of carrying up to 6 crew onboard to ensure a relaxed luxury yacht experience.

## **GUEST ACCOMMODATION**

RIVIERA LIVING offers guest accommodation for up to 10 guests in 5 suites comprising a Master cabin located on the main deck, three VIP cabins and one Twin convertible on the lower deck. There are 6 beds in total, including 1 king, 3 queen and 2 single convertible.