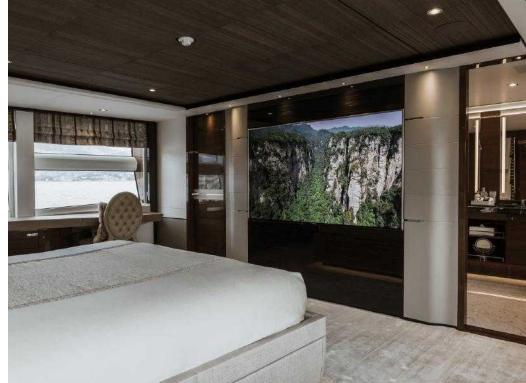

## **GUEST ACCOMMODATION**

RIVIERA LIVING offers guest accommodation for up to 10 guests in 5 suites comprising a Master cabin located on the main deck, three VIP cabins and one Twin convertible on the lower deck. There are 6 beds in total, including 1 king, 3 queen and 2 single convertible.