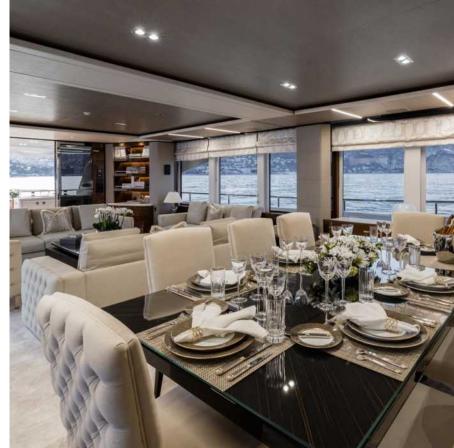

## **GUEST ACCOMMODATION**

RIVIERA LIVING offers guest accommodation for up to 10 guests in 5 suites comprising a Master cabin located on the main deck, three VIP cabins and one Twin convertible on the lower deck. There are 6 beds in total, including 1 king, 3 queen and 2 single convertible.