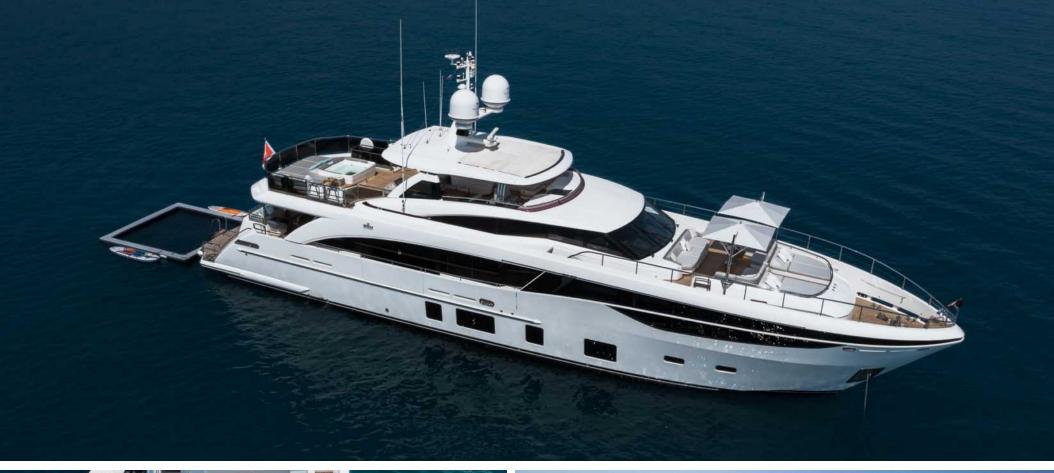

## M/Y RIVIERA LIVING

PRINCESS 35M

The 35.15m/115'4" motor yacht 'Riviera Living' (ex. Lady Soraya ) was built in 2017 by Princess in the United Kingdom at their Plymouth shipyard. Her interior is styled by British designer design house Princess and her luxury exterior design is the work of Bernard Olesinski.

## KEY FEATURES

10 guests in 5 ensuite cabins
Great outdoor deck space
Jacuzzi on the sundeck
Balcony on the main deck
Top speed of 24 knots