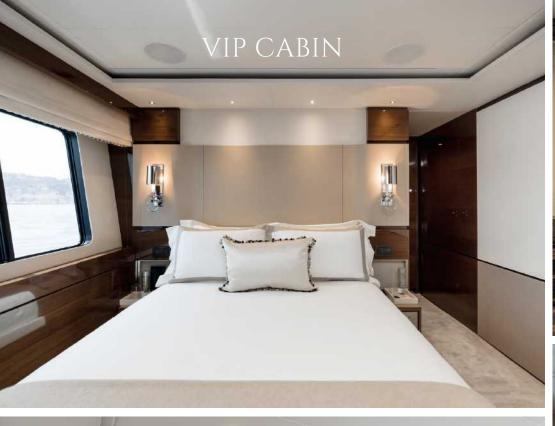

Riviera Living has been designed to comfortably accommodate up to 10 guests in 5 suites comprising one Master cabin on the main deck, three VIP cabins and a Twin convertible on the lower deck. She is also capable of carrying up to 6 crew onboard to ensure a relaxed luxury yacht experience.

## **GUEST ACCOMMODATION**

RIVIERA LIVING offers guest accommodation for up to 10 guests in 5 suites comprising a Master cabin located on the main deck, three VIP cabins and one Twin convertible on the lower deck. There are 6 beds in total, including 1 king, 3 queen and 2 single convertible.