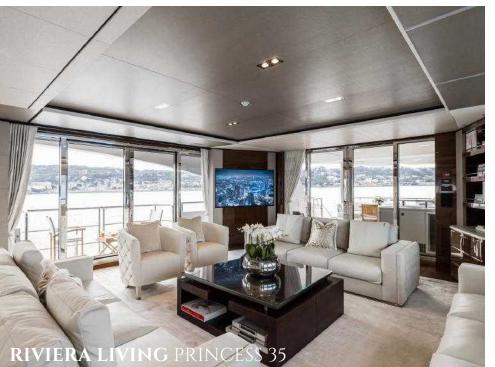

## M/Y RIVIERA LIVING

PRINCESS 35M

The 35.15m/115'4" motor yacht 'Riviera Living' (ex. Lady Soraya ) was built in 2017 by Princess in the United Kingdom at their Plymouth shipyard. Her interior is styled by British designer design house Princess and her luxury exterior design is the work of Bernard Olesinski.

## KEY FEATURES

10 guests in 5 ensuite cabins
Great outdoor deck space
Jacuzzi on the sundeck
Balcony on the main deck
Top speed of 24 knots