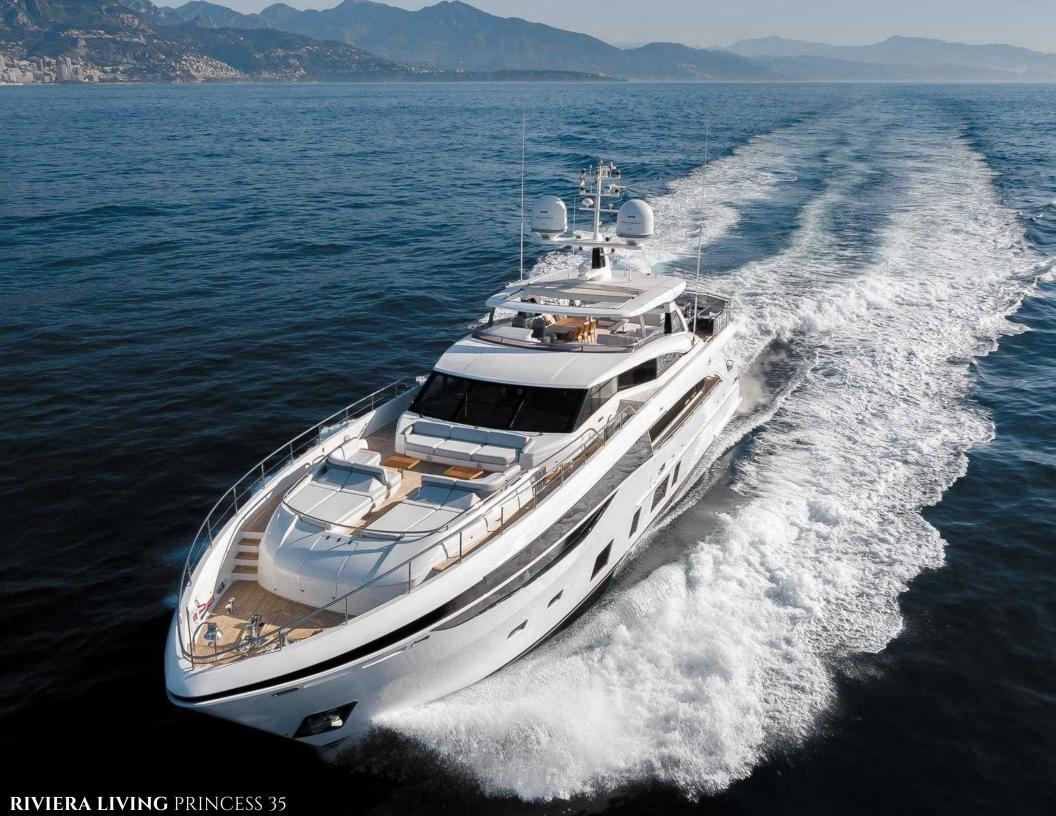

## M/Y RIVIERA LIVING

PRINCESS 35M

The 35.15m/115'4" motor yacht 'Riviera Living' (ex. Lady Soraya ) was built in 2017 by Princess in the United Kingdom at their Plymouth shipyard. Her interior is styled by British designer design house Princess and her luxury exterior design is the work of Bernard Olesinski.