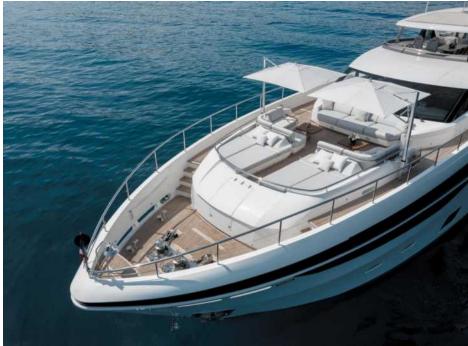

## KEY FEATURES

10 guests in 5 ensuite cabins
Great outdoor deck space
Jacuzzi on the sundeck
Balcony on the main deck
Top speed of 24 knots