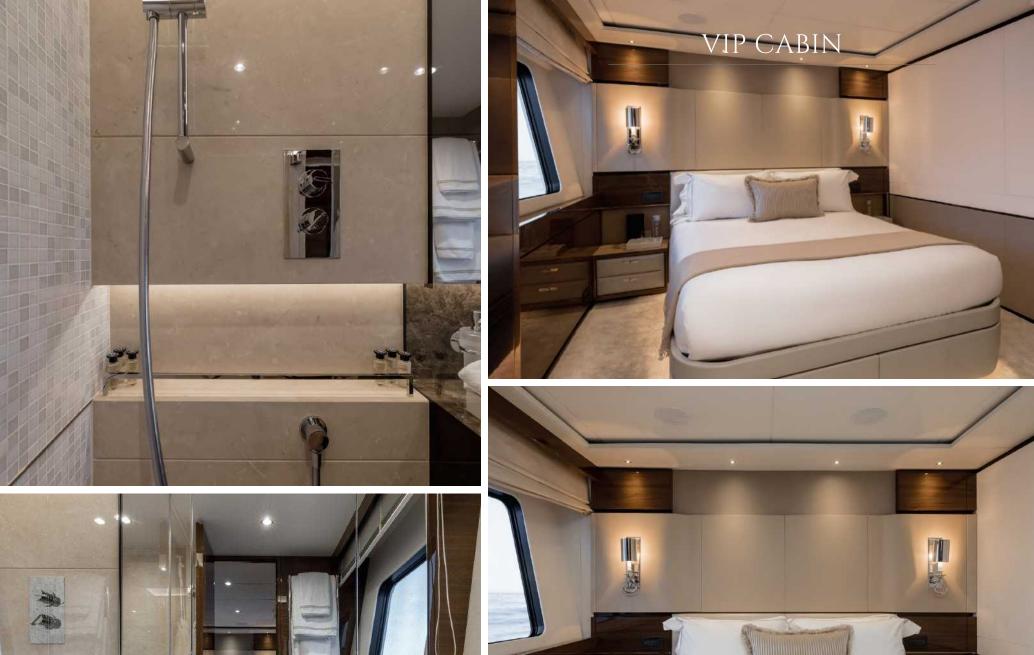

Riviera Living has been designed to comfortably accommodate up to 10 guests in 5 suites comprising one Master cabin on the main deck, three VIP cabins and a Twin convertible on the lower deck. She is also capable of carrying up to 6 crew onboard to ensure a relaxed luxury yacht experience.

## **GUEST ACCOMMODATION**

RIVIERA LIVING offers guest accommodation for up to 10 guests in 5 suites comprising a Master cabin located on the main deck, three VIP cabins and one Twin convertible on the lower deck. There are 6 beds in total, including 1 king, 3 queen and 2 single convertible.