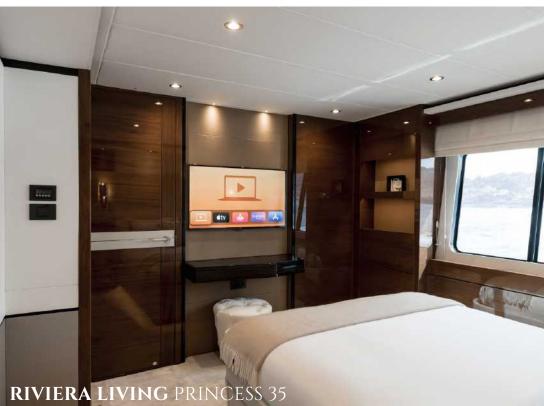

Riviera Living has been designed to comfortably accommodate up to 10 guests in 5 suites comprising one Master cabin on the main deck, three VIP cabins and a Twin convertible on the lower deck. She is also capable of carrying up to 6 crew onboard to ensure a relaxed luxury yacht experience.

## **GUEST ACCOMMODATION**

RIVIERA LIVING offers guest accommodation for up to 10 guests in 5 suites comprising a Master cabin located on the main deck, three VIP cabins and one Twin convertible on the lower deck. There are 6 beds in total, including 1 king, 3 queen and 2 single convertible.