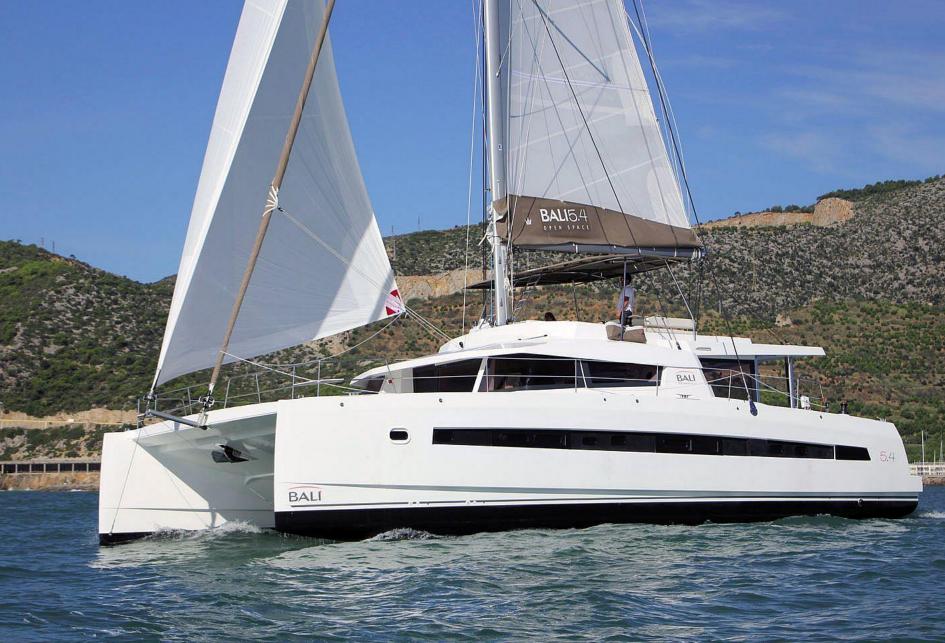

## SIGNATURE CONCEPT

BALI

N

and the second second

BUILDER CATANA BAL15.4 CONCEPT: Olivie PONCINRTER BUILT 2021 Maximum upwind sail area 202 m<sup>2</sup> / 2,174 sq ft 95 m<sup>2</sup> Fully battened Mainsail in Dacron with 3 reefs 60 m<sup>2</sup> Self-tacking "cross cut" Solent Jib in Dacron ENGINES 2 x 80 hp Yanmar CRUISING SPEED 6.3 KNOTS