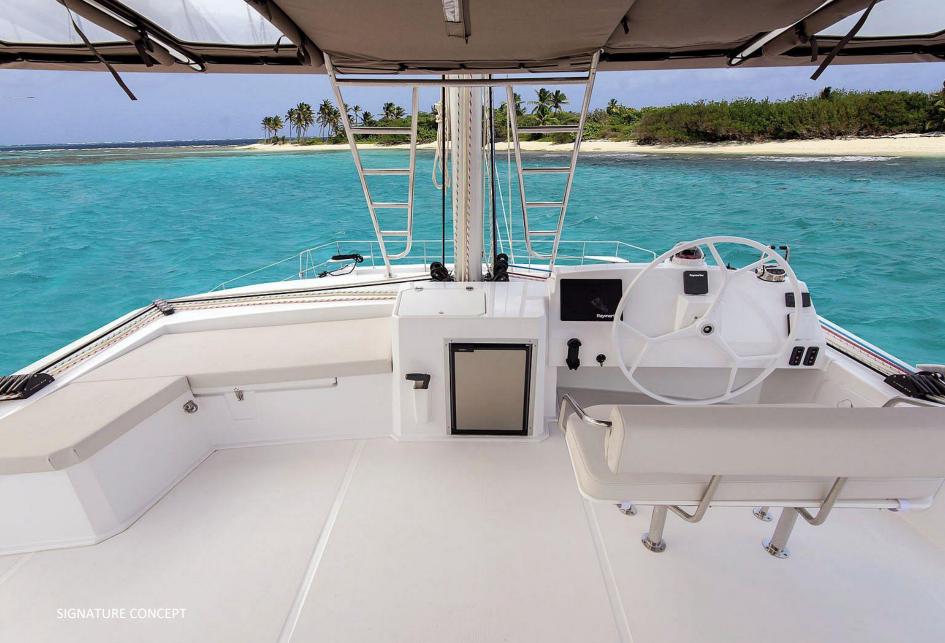

## FEATURES

Automated aft glass panel / open salon Hydraulic plateform Foldable TV Solid lounge fore 2 x 615 I American fridge 360° helm, easy maneuvering

TENDERS & TOYS TENDER Heathfield

2 PADDLE BOARDS UNDERWATER SCOOTER TRIDENT SNORKELING EQUIPMENT 2 KAYAKS NELO 2 INFLATABLE PLATEFORMS NEW TOYS AVAILABLE -- CONSULT US