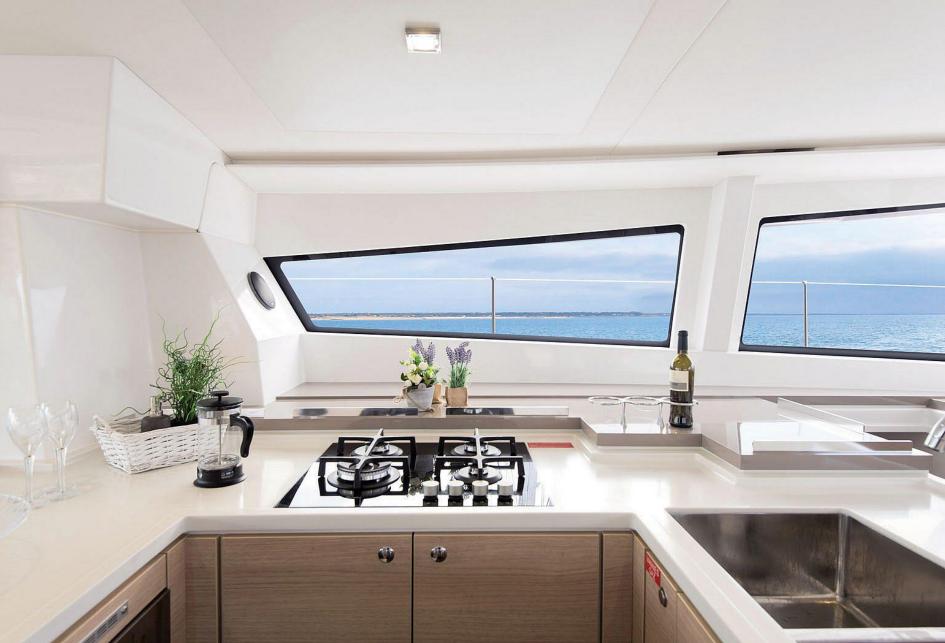

## FEATURES

Automated aft glass panel / open salon Hydraulic plateform Foldable TV Solid lounge fore 2 x 615 I American fridge 360° helm, easy maneuvering

TENDERS & TOYS TENDER Heathfield

2 PADDLE BOARDS UNDERWATER SCOOTER TRIDENT SNORKELING EQUIPMENT 2 KAYAKS NELO 2 INFLATABLE PLATEFORMS NEW TOYS AVAILABLE -- CONSULT US