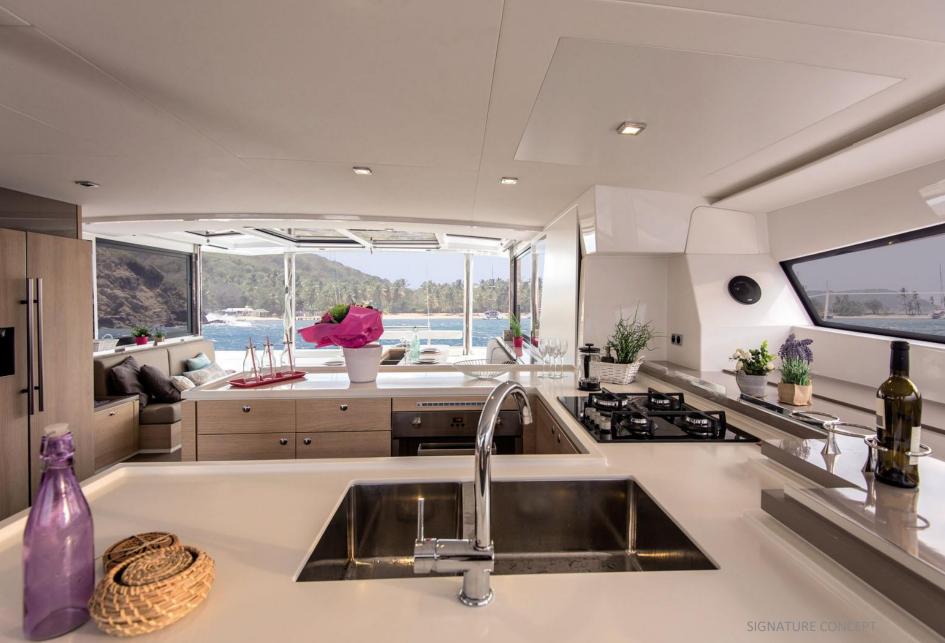

## FEATURES

Automated aft glass panel / open salon Hydraulic plateform Foldable TV Solid lounge fore 2 x 615 I American fridge 360° helm, easy maneuvering

TENDERS & TOYS TENDER Heathfield

2 PADDLE BOARDS UNDERWATER SCOOTER TRIDENT SNORKELING EQUIPMENT 2 KAYAKS NELO 2 INFLATABLE PLATEFORMS NEW TOYS AVAILABLE -- CONSULT US