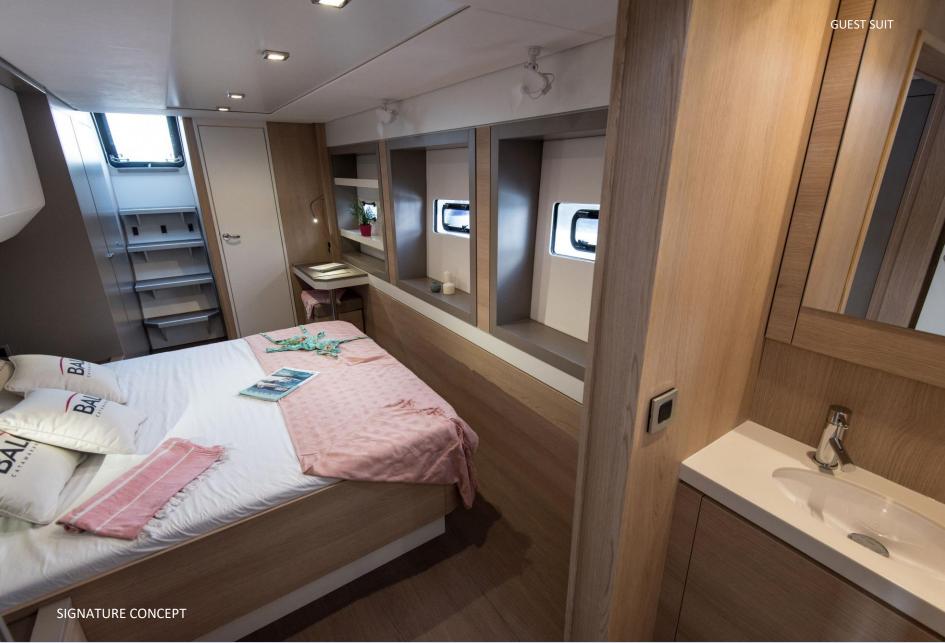

## ACCOMMODATION

CRUISING / OVERNIGHT GUESTS 13 / 8 NUMBER OF STATEROOMS 4 ( 1 SUIT, 2 DOUBLE, 1 TWIN) NUMBER OF CREW 2/4