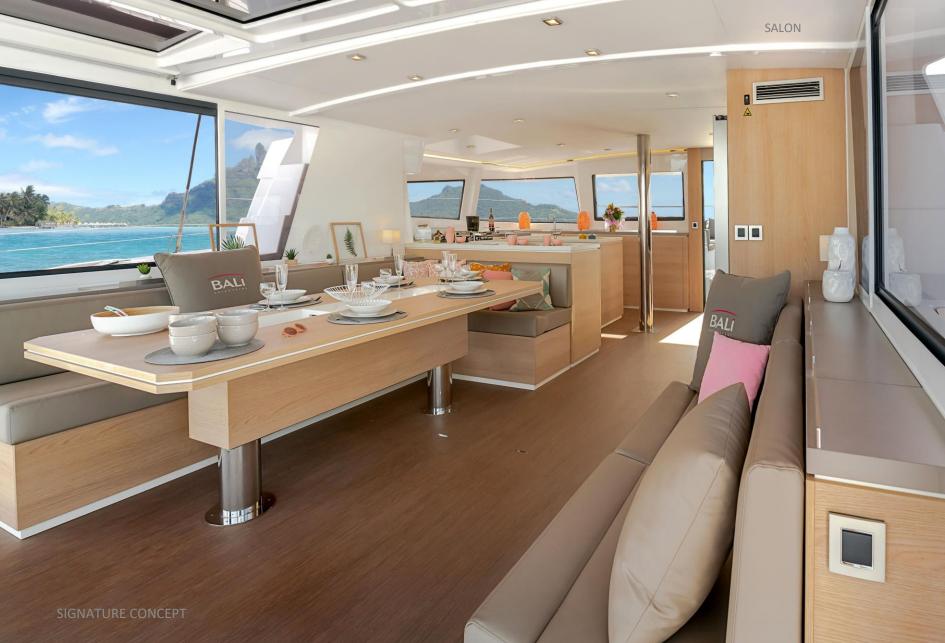

## ACCOMMODATION

CRUISING / OVERNIGHT GUESTS 13 / 8 NUMBER OF STATEROOMS 4 ( 1 SUIT, 2 DOUBLE, 1 TWIN) NUMBER OF CREW 2/4

## FEATURES

Automated aft glass panel / open salon Hydraulic plateform Foldable TV Solid lounge fore 2 x 615 I American fridge 360° helm, easy maneuvering

TENDERS & TOYS TENDER Heathfield

2 PADDLE BOARDS UNDERWATER SCOOTER TRIDENT SNORKELING EQUIPMENT 2 KAYAKS NELO 2 INFLATABLE PLATEFORMS NEW TOYS AVAILABLE -- CONSULT US