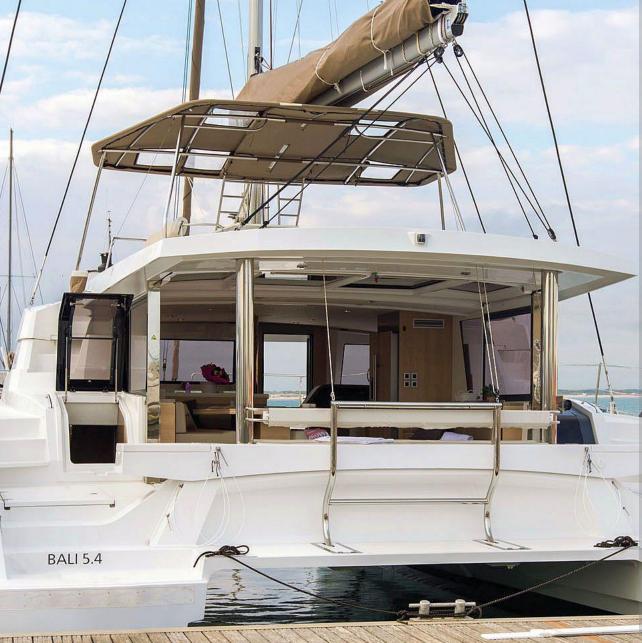

## FEATURES

Automated aft glass panel / open salon Hydraulic plateform Foldable TV Solid lounge fore 2 x 615 I American fridge 360° helm, easy maneuvering

TENDERS & TOYS TENDER Heathfield

2 PADDLE BOARDS UNDERWATER SCOOTER TRIDENT SNORKELING EQUIPMENT 2 KAYAKS NELO 2 INFLATABLE PLATEFORMS NEW TOYS AVAILABLE -- CONSULT US