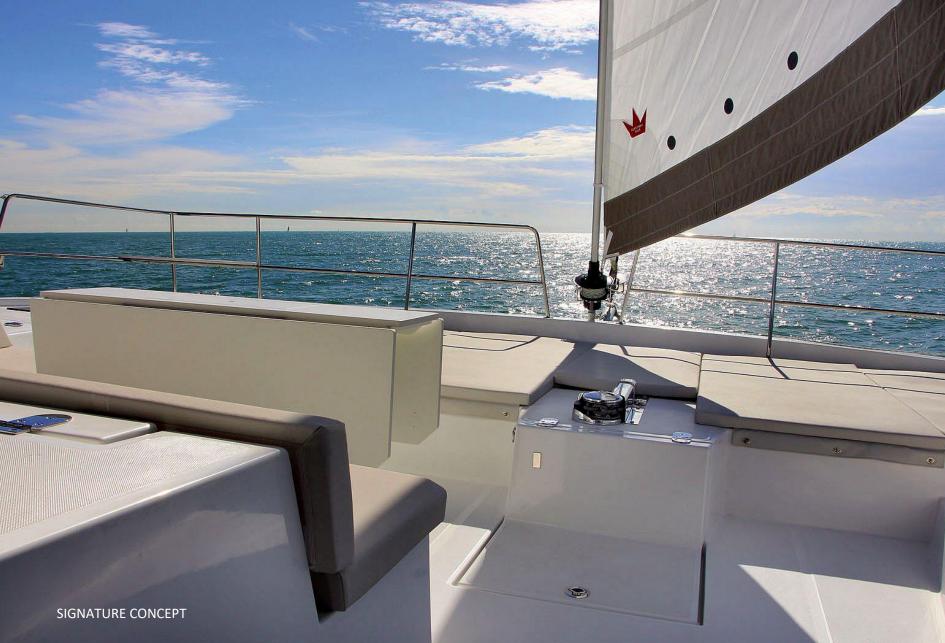

## SIGNATURE CONCEPT

BALI

N

and the second second

BUILDER CATANA BAL15.4 CONCEPT: Olivie PONCINRTER BUILT 2021 Maximum upwind sail area 202 m<sup>2</sup> / 2,174 sq ft 95 m<sup>2</sup> Fully battened Mainsail in Dacron with 3 reefs 60 m<sup>2</sup> Self-tacking "cross cut" Solent Jib in Dacron ENGINES 2 x 80 hp Yanmar CRUISING SPEED 6.3 KNOTS