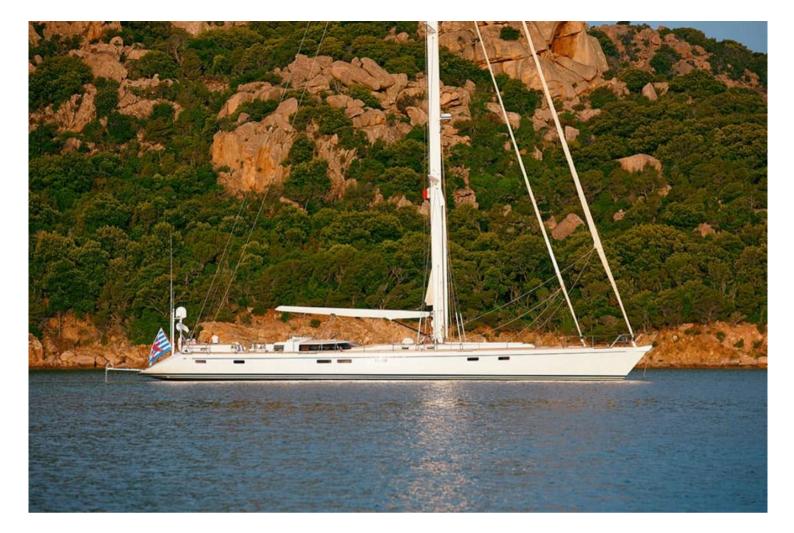

## **CNB 104**

| MAIN CHARACTERISTICS                                                                                                                                              |                        |
|-------------------------------------------------------------------------------------------------------------------------------------------------------------------|------------------------|
| LOA:                                                                                                                                                              | 31.60 m                |
| Beam:                                                                                                                                                             | 6.80 m                 |
| Draft:                                                                                                                                                            | 3.60 m                 |
| Construction:                                                                                                                                                     | Aluminium              |
| Engine:                                                                                                                                                           | 350 hp Cummins         |
| Top speed 12 knots / Cruising speed 10 knots                                                                                                                      |                        |
| Layout:                                                                                                                                                           |                        |
| <ul> <li>forward owner cabin (with bathtub)</li> <li>3 double/twin guest cabins (convertible)</li> <li>1 double crew cabin</li> <li>2 twin crew cabins</li> </ul> |                        |
| Year: 1994                                                                                                                                                        | 4 (Refits 2008 & 2017) |
| Commercial registry:                                                                                                                                              | No                     |
| VAT status:                                                                                                                                                       | Paid                   |
| <u>Comments:</u><br>Elegant and spacious Sailing Yacht with good<br>performance. Private yacht well equipped and<br>meticulously maintained by permanent crew.    |                        |