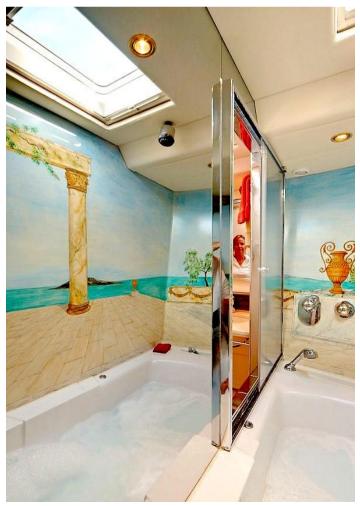

## **CNB 104**

| MAIN CHARACTERISTICS                                                                                                                                              |                        |
|-------------------------------------------------------------------------------------------------------------------------------------------------------------------|------------------------|
| LOA:                                                                                                                                                              | 31.60 m                |
| Beam:                                                                                                                                                             | 6.80 m                 |
| Draft:                                                                                                                                                            | 3.60 m                 |
| Construction:                                                                                                                                                     | Aluminium              |
| Engine:                                                                                                                                                           | 350 hp Cummins         |
| Top speed 12 knots / Cruising speed 10 knots                                                                                                                      |                        |
| Layout:                                                                                                                                                           |                        |
| <ul> <li>forward owner cabin (with bathtub)</li> <li>3 double/twin guest cabins (convertible)</li> <li>1 double crew cabin</li> <li>2 twin crew cabins</li> </ul> |                        |
| Year: 1994                                                                                                                                                        | 4 (Refits 2008 & 2017) |
| Commercial registry:                                                                                                                                              | No                     |
| VAT status:                                                                                                                                                       | Paid                   |
| <u>Comments:</u><br>Elegant and spacious Sailing Yacht with good<br>performance. Private yacht well equipped and<br>meticulously maintained by permanent crew.    |                        |