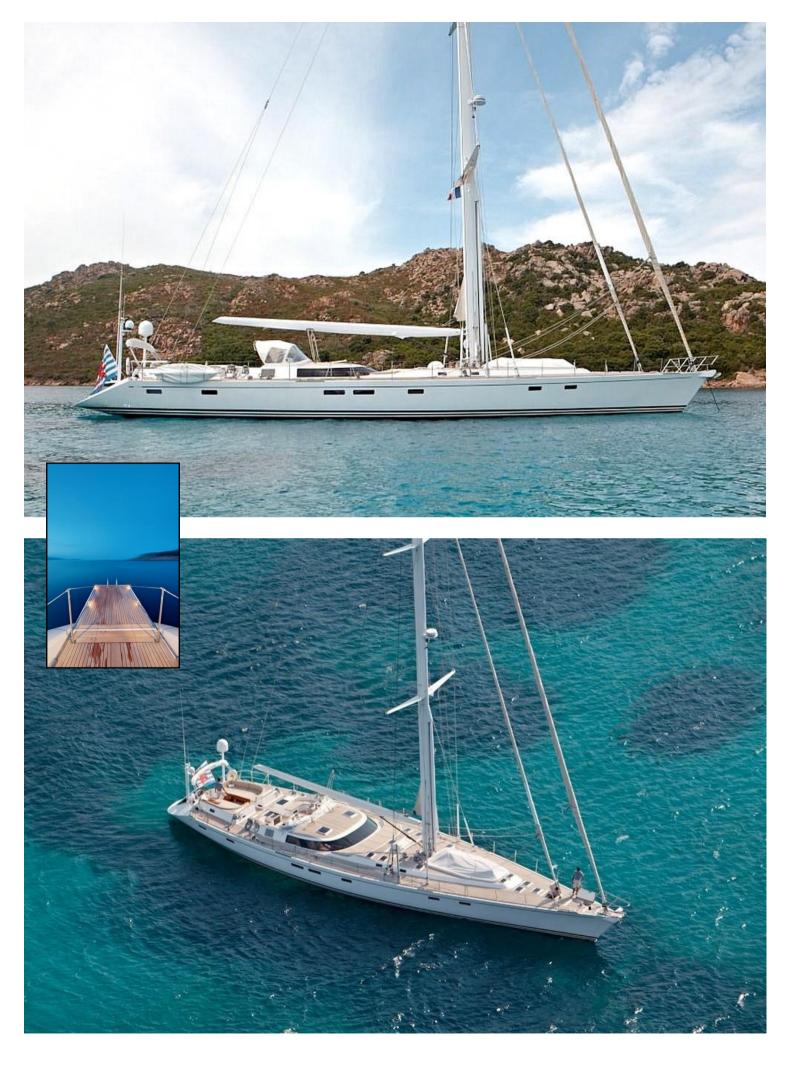

## **CNB 104**

| MAIN CHARACTERISTICS                                                                                                                                              |                        |
|-------------------------------------------------------------------------------------------------------------------------------------------------------------------|------------------------|
| LOA:                                                                                                                                                              | 31.60 m                |
| Beam:                                                                                                                                                             | 6.80 m                 |
| Draft:                                                                                                                                                            | 3.60 m                 |
| Construction:                                                                                                                                                     | Aluminium              |
| Engine:                                                                                                                                                           | 350 hp Cummins         |
| Top speed 12 knots / Cruising speed 10 knots                                                                                                                      |                        |
| Layout:                                                                                                                                                           |                        |
| <ul> <li>forward owner cabin (with bathtub)</li> <li>3 double/twin guest cabins (convertible)</li> <li>1 double crew cabin</li> <li>2 twin crew cabins</li> </ul> |                        |
| Year: 1994                                                                                                                                                        | 4 (Refits 2008 & 2017) |
| Commercial registry:                                                                                                                                              | No                     |
| VAT status:                                                                                                                                                       | Paid                   |
| <u>Comments:</u><br>Elegant and spacious Sailing Yacht with good<br>performance. Private yacht well equipped and<br>meticulously maintained by permanent crew.    |                        |