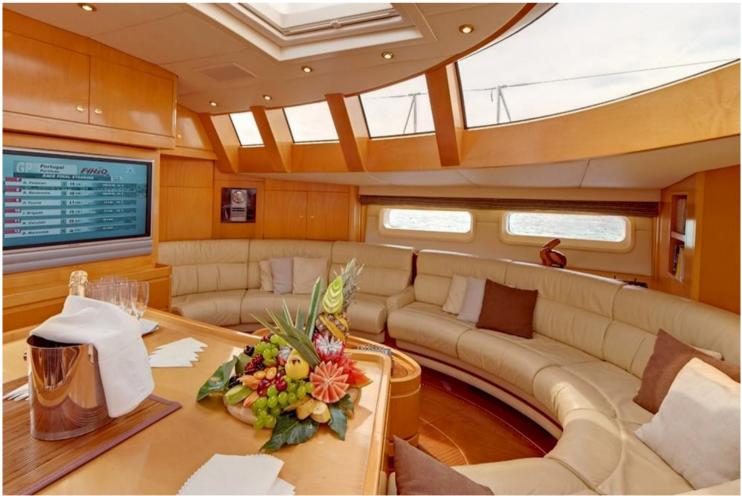

## **CNB 104**

| MAIN CHARACTERISTICS                                                                                                                                              |                        |
|-------------------------------------------------------------------------------------------------------------------------------------------------------------------|------------------------|
| LOA:                                                                                                                                                              | 31.60 m                |
| Beam:                                                                                                                                                             | 6.80 m                 |
| Draft:                                                                                                                                                            | 3.60 m                 |
| Construction:                                                                                                                                                     | Aluminium              |
| Engine:                                                                                                                                                           | 350 hp Cummins         |
| Top speed 12 knots / Cruising speed 10 knots                                                                                                                      |                        |
| Layout:                                                                                                                                                           |                        |
| <ul> <li>forward owner cabin (with bathtub)</li> <li>3 double/twin guest cabins (convertible)</li> <li>1 double crew cabin</li> <li>2 twin crew cabins</li> </ul> |                        |
| Year: 1994                                                                                                                                                        | 4 (Refits 2008 & 2017) |
| Commercial registry:                                                                                                                                              | No                     |
| VAT status:                                                                                                                                                       | Paid                   |
| <u>Comments:</u><br>Elegant and spacious Sailing Yacht with good<br>performance. Private yacht well equipped and<br>meticulously maintained by permanent crew.    |                        |