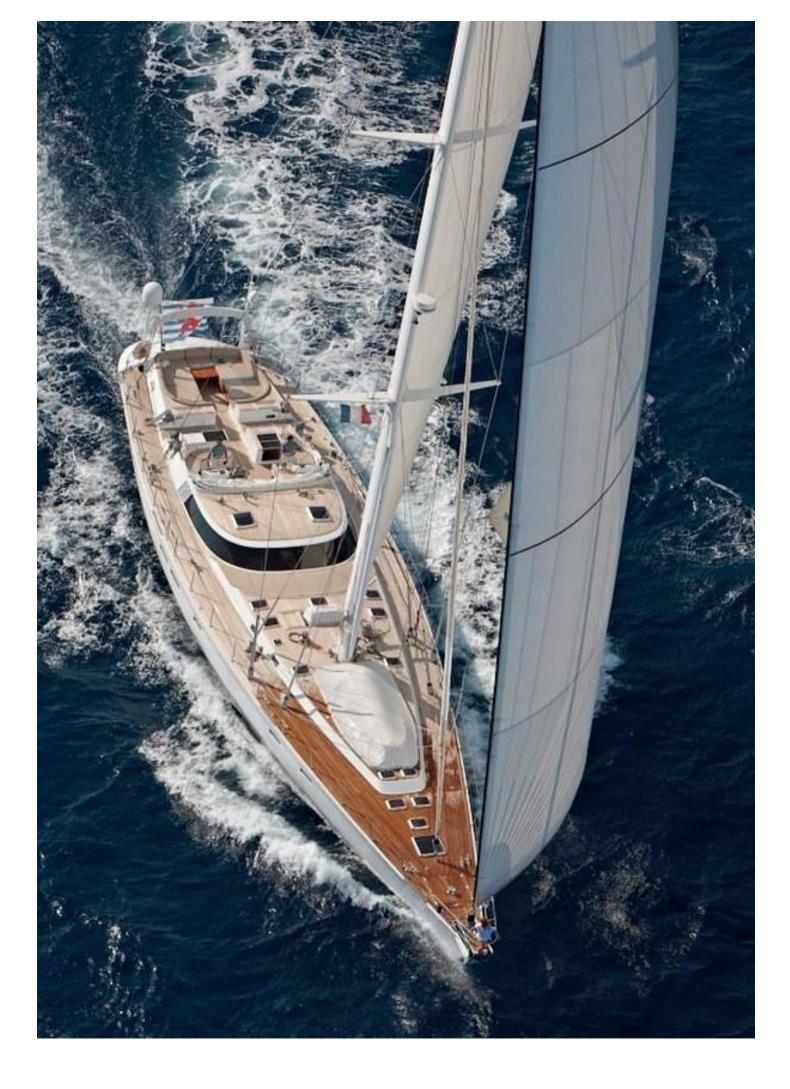

## **CNB 104**

| MAIN CHARACTERISTICS                                                                                                                                              |                        |
|-------------------------------------------------------------------------------------------------------------------------------------------------------------------|------------------------|
| LOA:                                                                                                                                                              | 31.60 m                |
| Beam:                                                                                                                                                             | 6.80 m                 |
| Draft:                                                                                                                                                            | 3.60 m                 |
| Construction:                                                                                                                                                     | Aluminium              |
| Engine:                                                                                                                                                           | 350 hp Cummins         |
| Top speed 12 knots / Cruising speed 10 knots                                                                                                                      |                        |
| Layout:                                                                                                                                                           |                        |
| <ul> <li>forward owner cabin (with bathtub)</li> <li>3 double/twin guest cabins (convertible)</li> <li>1 double crew cabin</li> <li>2 twin crew cabins</li> </ul> |                        |
| Year: 1994                                                                                                                                                        | 4 (Refits 2008 & 2017) |
| Commercial registry:                                                                                                                                              | No                     |
| VAT status:                                                                                                                                                       | Paid                   |
| <u>Comments:</u><br>Elegant and spacious Sailing Yacht with good<br>performance. Private yacht well equipped and<br>meticulously maintained by permanent crew.    |                        |