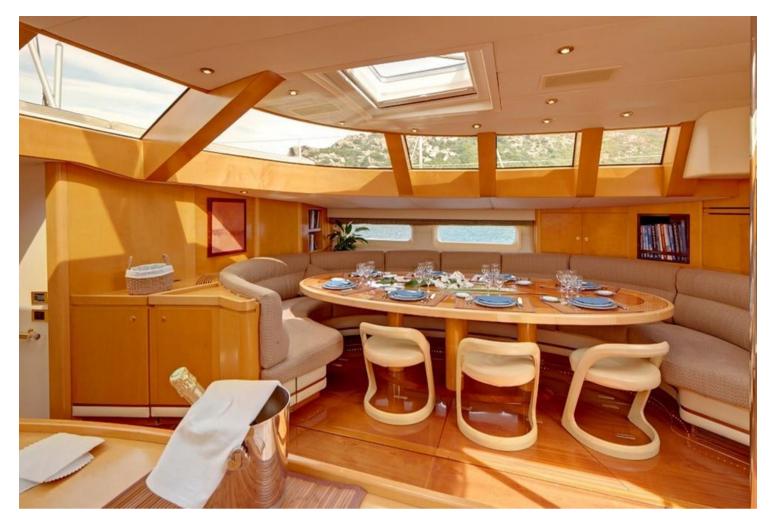

## **CNB 104**

| MAIN CHARACTERISTICS                                                                                                                                              |                        |
|-------------------------------------------------------------------------------------------------------------------------------------------------------------------|------------------------|
| LOA:                                                                                                                                                              | 31.60 m                |
| Beam:                                                                                                                                                             | 6.80 m                 |
| Draft:                                                                                                                                                            | 3.60 m                 |
| Construction:                                                                                                                                                     | Aluminium              |
| Engine:                                                                                                                                                           | 350 hp Cummins         |
| Top speed 12 knots / Cruising speed 10 knots                                                                                                                      |                        |
| Layout:                                                                                                                                                           |                        |
| <ul> <li>forward owner cabin (with bathtub)</li> <li>3 double/twin guest cabins (convertible)</li> <li>1 double crew cabin</li> <li>2 twin crew cabins</li> </ul> |                        |
| Year: 1994                                                                                                                                                        | 4 (Refits 2008 & 2017) |
| Commercial registry:                                                                                                                                              | No                     |
| VAT status:                                                                                                                                                       | Paid                   |
| <u>Comments:</u><br>Elegant and spacious Sailing Yacht with good<br>performance. Private yacht well equipped and<br>meticulously maintained by permanent crew.    |                        |