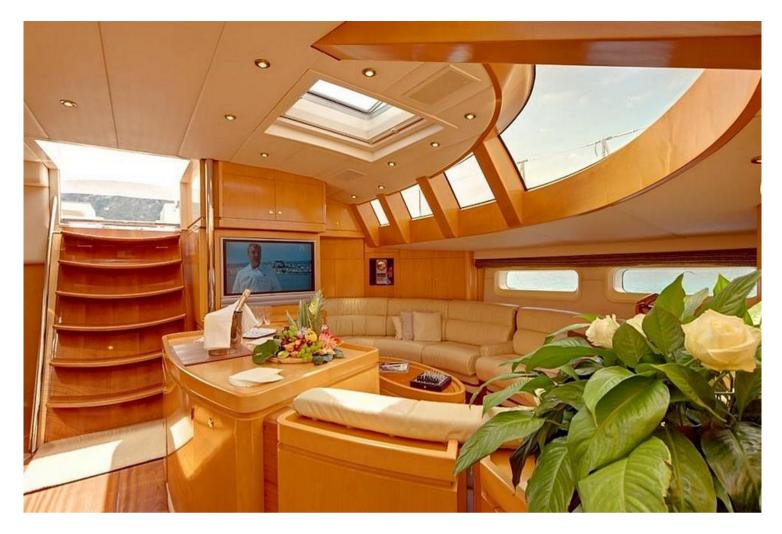

## **CNB 104**

| MAIN CHARACTERISTICS                                                                                                                                              |                        |
|-------------------------------------------------------------------------------------------------------------------------------------------------------------------|------------------------|
| LOA:                                                                                                                                                              | 31.60 m                |
| Beam:                                                                                                                                                             | 6.80 m                 |
| Draft:                                                                                                                                                            | 3.60 m                 |
| Construction:                                                                                                                                                     | Aluminium              |
| Engine:                                                                                                                                                           | 350 hp Cummins         |
| Top speed 12 knots / Cruising speed 10 knots                                                                                                                      |                        |
| Layout:                                                                                                                                                           |                        |
| <ul> <li>forward owner cabin (with bathtub)</li> <li>3 double/twin guest cabins (convertible)</li> <li>1 double crew cabin</li> <li>2 twin crew cabins</li> </ul> |                        |
| Year: 1994                                                                                                                                                        | 4 (Refits 2008 & 2017) |
| Commercial registry:                                                                                                                                              | No                     |
| VAT status:                                                                                                                                                       | Paid                   |
| <u>Comments:</u><br>Elegant and spacious Sailing Yacht with good<br>performance. Private yacht well equipped and<br>meticulously maintained by permanent crew.    |                        |