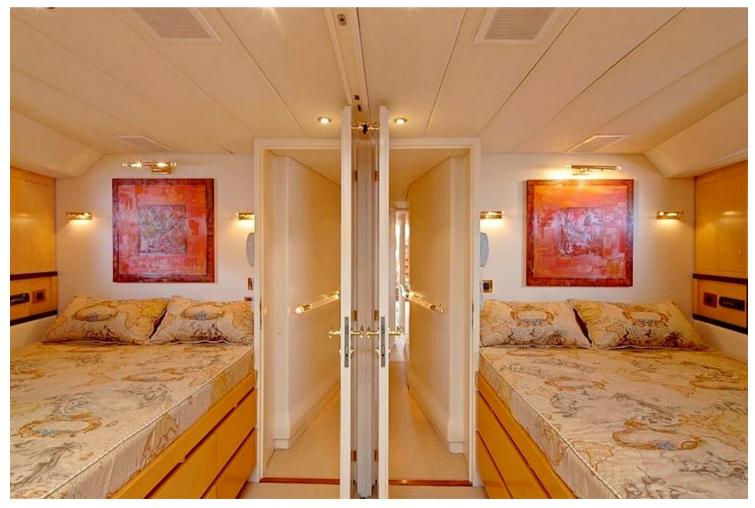

## **CNB 104**

| MAIN CHARACTERISTICS                                                                                                                                              |                        |
|-------------------------------------------------------------------------------------------------------------------------------------------------------------------|------------------------|
| LOA:                                                                                                                                                              | 31.60 m                |
| Beam:                                                                                                                                                             | 6.80 m                 |
| Draft:                                                                                                                                                            | 3.60 m                 |
| Construction:                                                                                                                                                     | Aluminium              |
| Engine:                                                                                                                                                           | 350 hp Cummins         |
| Top speed 12 knots / Cruising speed 10 knots                                                                                                                      |                        |
| Layout:                                                                                                                                                           |                        |
| <ul> <li>forward owner cabin (with bathtub)</li> <li>3 double/twin guest cabins (convertible)</li> <li>1 double crew cabin</li> <li>2 twin crew cabins</li> </ul> |                        |
| Year: 1994                                                                                                                                                        | 4 (Refits 2008 & 2017) |
| Commercial registry:                                                                                                                                              | No                     |
| VAT status:                                                                                                                                                       | Paid                   |
| <u>Comments:</u><br>Elegant and spacious Sailing Yacht with good<br>performance. Private yacht well equipped and<br>meticulously maintained by permanent crew.    |                        |