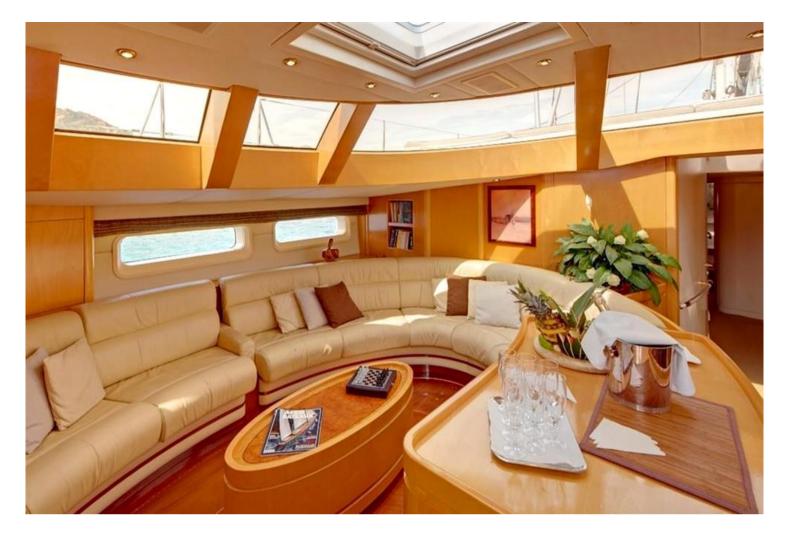

## **CNB 104**

| MAIN CHARACTERISTICS                                                                                                                                              |                        |
|-------------------------------------------------------------------------------------------------------------------------------------------------------------------|------------------------|
| LOA:                                                                                                                                                              | 31.60 m                |
| Beam:                                                                                                                                                             | 6.80 m                 |
| Draft:                                                                                                                                                            | 3.60 m                 |
| Construction:                                                                                                                                                     | Aluminium              |
| Engine:                                                                                                                                                           | 350 hp Cummins         |
| Top speed 12 knots / Cruising speed 10 knots                                                                                                                      |                        |
| Layout:                                                                                                                                                           |                        |
| <ul> <li>forward owner cabin (with bathtub)</li> <li>3 double/twin guest cabins (convertible)</li> <li>1 double crew cabin</li> <li>2 twin crew cabins</li> </ul> |                        |
| Year: 1994                                                                                                                                                        | 4 (Refits 2008 & 2017) |
| Commercial registry:                                                                                                                                              | No                     |
| VAT status:                                                                                                                                                       | Paid                   |
| <u>Comments:</u><br>Elegant and spacious Sailing Yacht with good<br>performance. Private yacht well equipped and<br>meticulously maintained by permanent crew.    |                        |