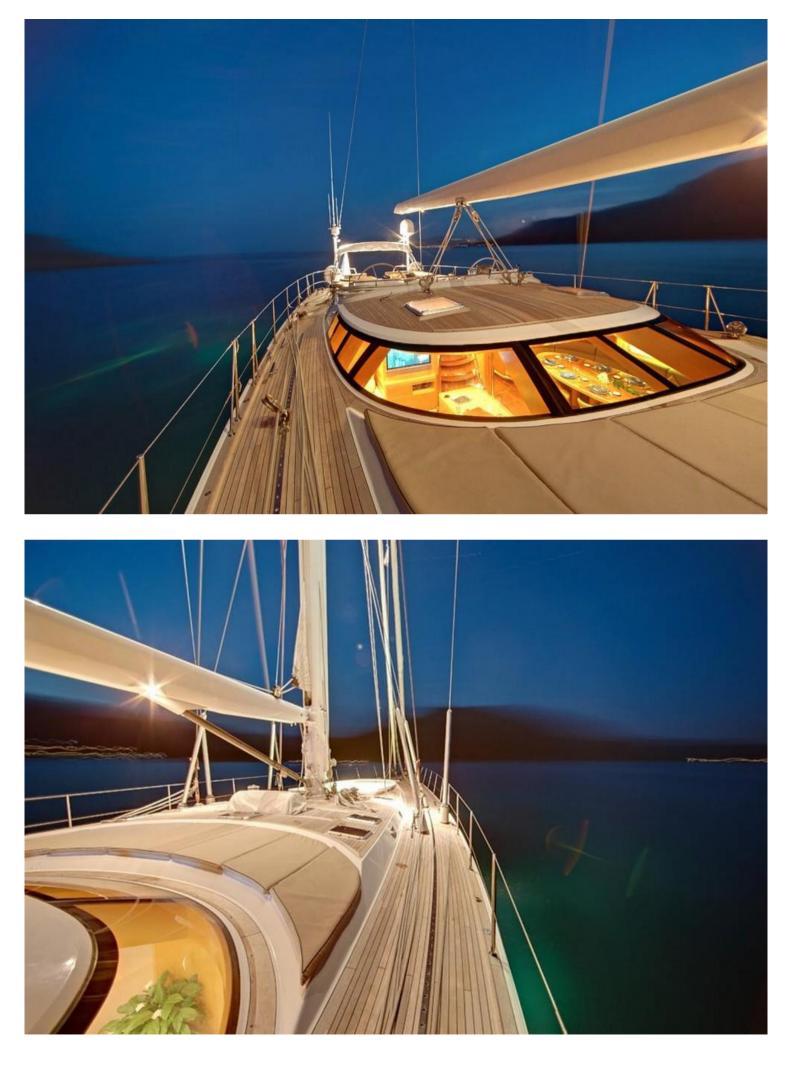

## **CNB 104**

| MAIN CHARACTERISTICS                                                                                                                                              |                        |
|-------------------------------------------------------------------------------------------------------------------------------------------------------------------|------------------------|
| LOA:                                                                                                                                                              | 31.60 m                |
| Beam:                                                                                                                                                             | 6.80 m                 |
| Draft:                                                                                                                                                            | 3.60 m                 |
| Construction:                                                                                                                                                     | Aluminium              |
| Engine:                                                                                                                                                           | 350 hp Cummins         |
| Top speed 12 knots / Cruising speed 10 knots                                                                                                                      |                        |
| Layout:                                                                                                                                                           |                        |
| <ul> <li>forward owner cabin (with bathtub)</li> <li>3 double/twin guest cabins (convertible)</li> <li>1 double crew cabin</li> <li>2 twin crew cabins</li> </ul> |                        |
| Year: 1994                                                                                                                                                        | 4 (Refits 2008 & 2017) |
| Commercial registry:                                                                                                                                              | No                     |
| VAT status:                                                                                                                                                       | Paid                   |
| <u>Comments:</u><br>Elegant and spacious Sailing Yacht with good<br>performance. Private yacht well equipped and<br>meticulously maintained by permanent crew.    |                        |