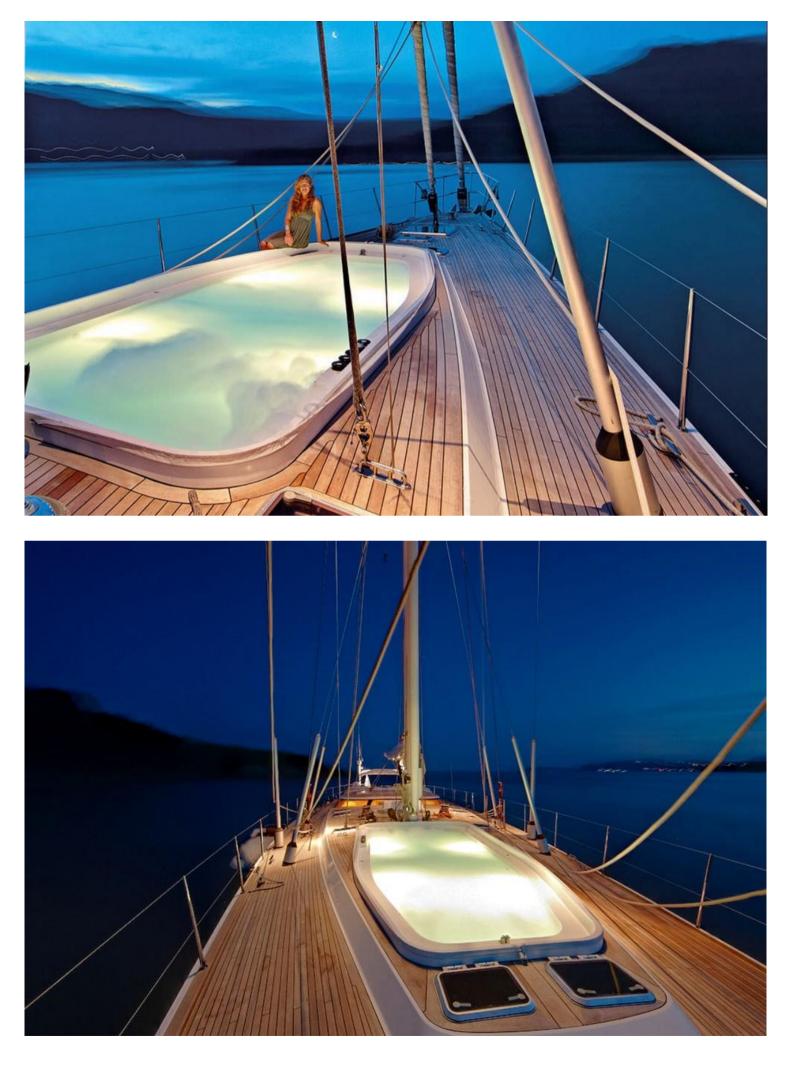

## **CNB 104**

| MAIN CHARACTERISTICS                                                                                                                                              |                        |
|-------------------------------------------------------------------------------------------------------------------------------------------------------------------|------------------------|
| LOA:                                                                                                                                                              | 31.60 m                |
| Beam:                                                                                                                                                             | 6.80 m                 |
| Draft:                                                                                                                                                            | 3.60 m                 |
| Construction:                                                                                                                                                     | Aluminium              |
| Engine:                                                                                                                                                           | 350 hp Cummins         |
| Top speed 12 knots / Cruising speed 10 knots                                                                                                                      |                        |
| Layout:                                                                                                                                                           |                        |
| <ul> <li>forward owner cabin (with bathtub)</li> <li>3 double/twin guest cabins (convertible)</li> <li>1 double crew cabin</li> <li>2 twin crew cabins</li> </ul> |                        |
| Year: 1994                                                                                                                                                        | 4 (Refits 2008 & 2017) |
| Commercial registry:                                                                                                                                              | No                     |
| VAT status:                                                                                                                                                       | Paid                   |
| <u>Comments:</u><br>Elegant and spacious Sailing Yacht with good<br>performance. Private yacht well equipped and<br>meticulously maintained by permanent crew.    |                        |