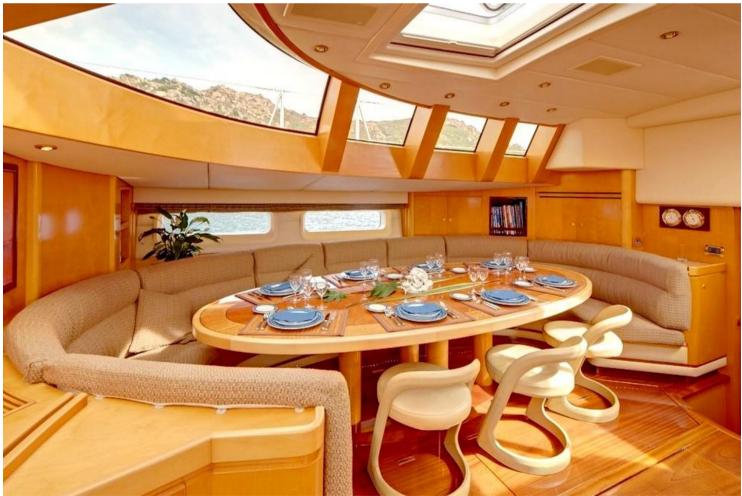

## **CNB 104**

| MAIN CHARACTERISTICS                                                                                                                                              |                        |
|-------------------------------------------------------------------------------------------------------------------------------------------------------------------|------------------------|
| LOA:                                                                                                                                                              | 31.60 m                |
| Beam:                                                                                                                                                             | 6.80 m                 |
| Draft:                                                                                                                                                            | 3.60 m                 |
| Construction:                                                                                                                                                     | Aluminium              |
| Engine:                                                                                                                                                           | 350 hp Cummins         |
| Top speed 12 knots / Cruising speed 10 knots                                                                                                                      |                        |
| Layout:                                                                                                                                                           |                        |
| <ul> <li>forward owner cabin (with bathtub)</li> <li>3 double/twin guest cabins (convertible)</li> <li>1 double crew cabin</li> <li>2 twin crew cabins</li> </ul> |                        |
| Year: 1994                                                                                                                                                        | 4 (Refits 2008 & 2017) |
| Commercial registry:                                                                                                                                              | No                     |
| VAT status:                                                                                                                                                       | Paid                   |
| <u>Comments:</u><br>Elegant and spacious Sailing Yacht with good<br>performance. Private yacht well equipped and<br>meticulously maintained by permanent crew.    |                        |