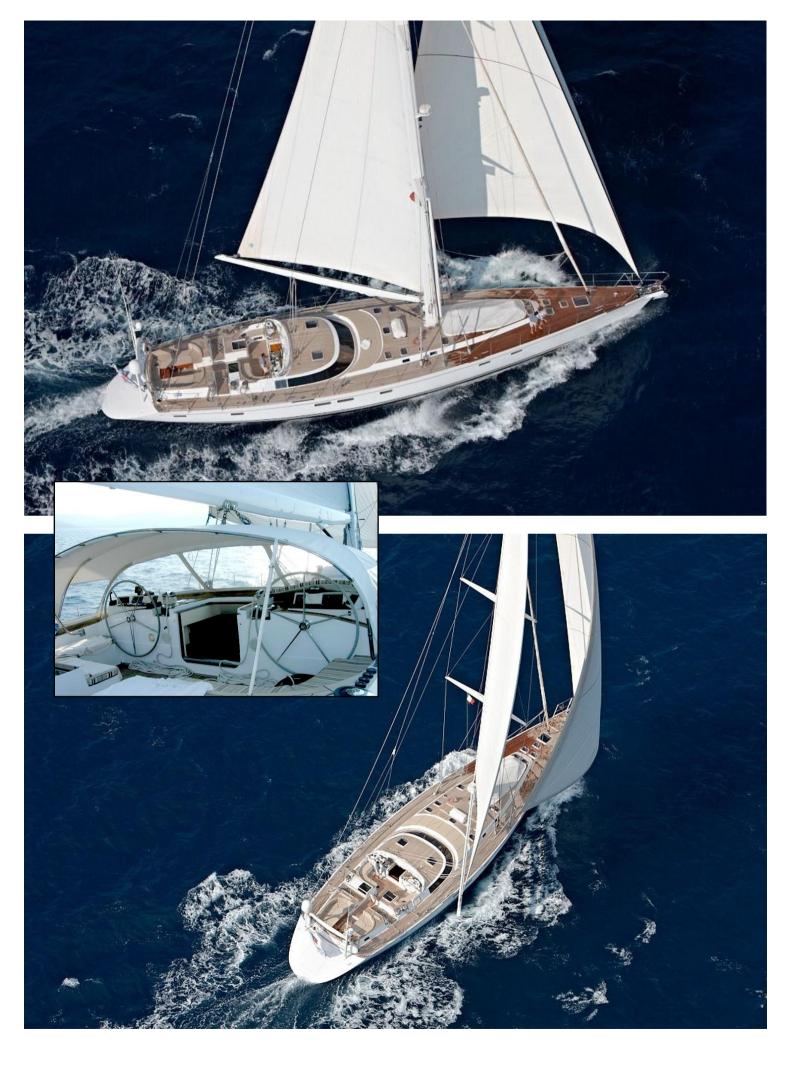

## **CNB 104**

| MAIN CHARACTERISTICS                                                                                                                                              |                        |
|-------------------------------------------------------------------------------------------------------------------------------------------------------------------|------------------------|
| LOA:                                                                                                                                                              | 31.60 m                |
| Beam:                                                                                                                                                             | 6.80 m                 |
| Draft:                                                                                                                                                            | 3.60 m                 |
| Construction:                                                                                                                                                     | Aluminium              |
| Engine:                                                                                                                                                           | 350 hp Cummins         |
| Top speed 12 knots / Cruising speed 10 knots                                                                                                                      |                        |
| Layout:                                                                                                                                                           |                        |
| <ul> <li>forward owner cabin (with bathtub)</li> <li>3 double/twin guest cabins (convertible)</li> <li>1 double crew cabin</li> <li>2 twin crew cabins</li> </ul> |                        |
| Year: 1994                                                                                                                                                        | 4 (Refits 2008 & 2017) |
| Commercial registry:                                                                                                                                              | No                     |
| VAT status:                                                                                                                                                       | Paid                   |
| <u>Comments:</u><br>Elegant and spacious Sailing Yacht with good<br>performance. Private yacht well equipped and<br>meticulously maintained by permanent crew.    |                        |