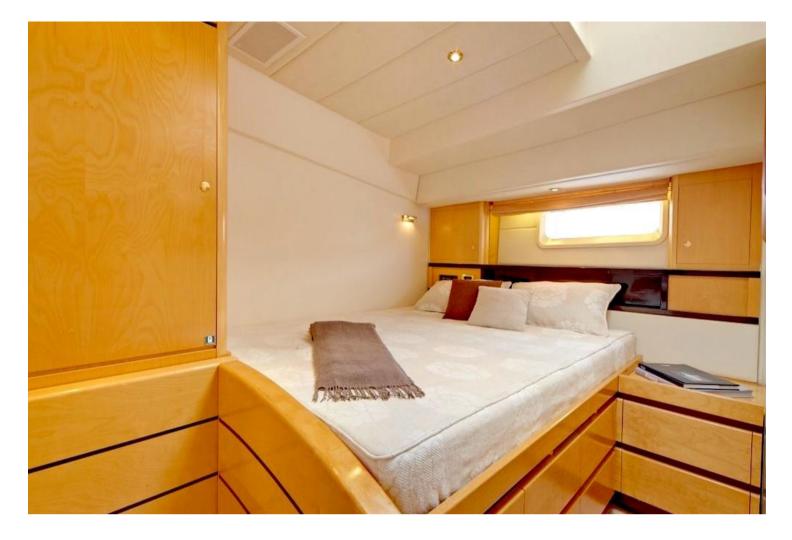

## **CNB 104**

| MAIN CHARACTERISTICS                                                                                                                                              |                        |
|-------------------------------------------------------------------------------------------------------------------------------------------------------------------|------------------------|
| LOA:                                                                                                                                                              | 31.60 m                |
| Beam:                                                                                                                                                             | 6.80 m                 |
| Draft:                                                                                                                                                            | 3.60 m                 |
| Construction:                                                                                                                                                     | Aluminium              |
| Engine:                                                                                                                                                           | 350 hp Cummins         |
| Top speed 12 knots / Cruising speed 10 knots                                                                                                                      |                        |
| Layout:                                                                                                                                                           |                        |
| <ul> <li>forward owner cabin (with bathtub)</li> <li>3 double/twin guest cabins (convertible)</li> <li>1 double crew cabin</li> <li>2 twin crew cabins</li> </ul> |                        |
| Year: 1994                                                                                                                                                        | 4 (Refits 2008 & 2017) |
| Commercial registry:                                                                                                                                              | No                     |
| VAT status:                                                                                                                                                       | Paid                   |
| <u>Comments:</u><br>Elegant and spacious Sailing Yacht with good<br>performance. Private yacht well equipped and<br>meticulously maintained by permanent crew.    |                        |