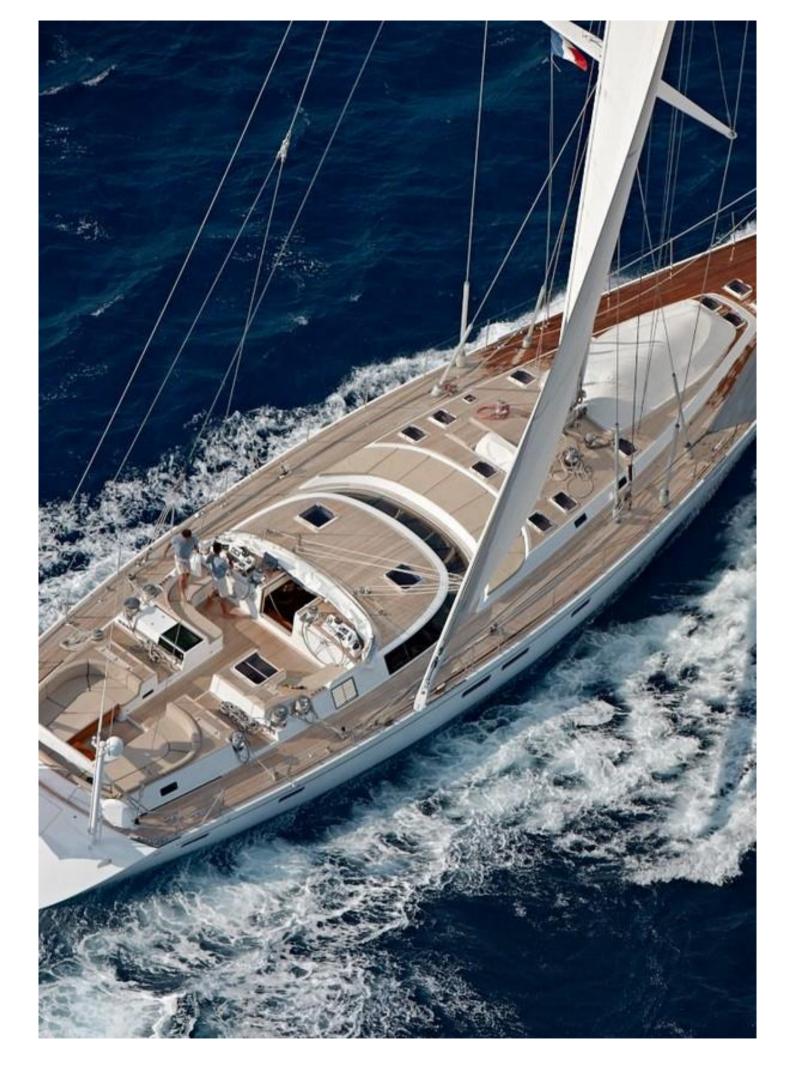

## **CNB 104**

| MAIN CHARACTERISTICS                                                                                                                                              |                        |
|-------------------------------------------------------------------------------------------------------------------------------------------------------------------|------------------------|
| LOA:                                                                                                                                                              | 31.60 m                |
| Beam:                                                                                                                                                             | 6.80 m                 |
| Draft:                                                                                                                                                            | 3.60 m                 |
| Construction:                                                                                                                                                     | Aluminium              |
| Engine:                                                                                                                                                           | 350 hp Cummins         |
| Top speed 12 knots / Cruising speed 10 knots                                                                                                                      |                        |
| Layout:                                                                                                                                                           |                        |
| <ul> <li>forward owner cabin (with bathtub)</li> <li>3 double/twin guest cabins (convertible)</li> <li>1 double crew cabin</li> <li>2 twin crew cabins</li> </ul> |                        |
| Year: 1994                                                                                                                                                        | 4 (Refits 2008 & 2017) |
| Commercial registry:                                                                                                                                              | No                     |
| VAT status:                                                                                                                                                       | Paid                   |
| <u>Comments:</u><br>Elegant and spacious Sailing Yacht with good<br>performance. Private yacht well equipped and<br>meticulously maintained by permanent crew.    |                        |