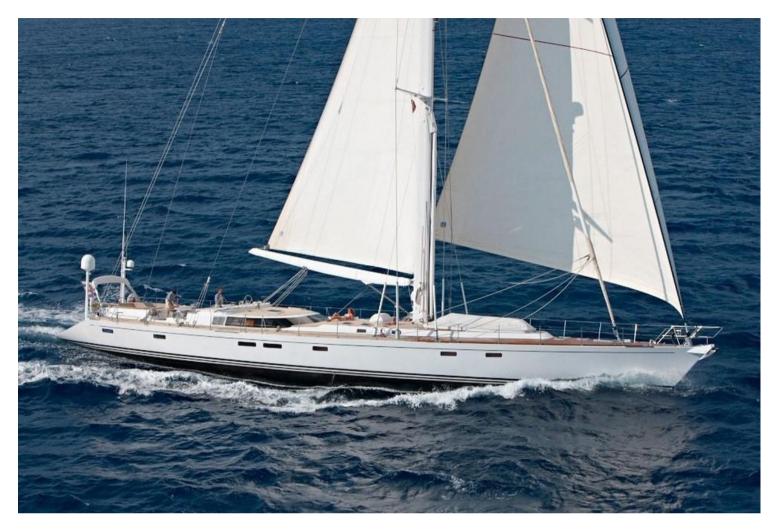

## **CNB 104**

| MAIN CHARACTERISTICS                                                                                                                                              |                        |
|-------------------------------------------------------------------------------------------------------------------------------------------------------------------|------------------------|
| LOA:                                                                                                                                                              | 31.60 m                |
| Beam:                                                                                                                                                             | 6.80 m                 |
| Draft:                                                                                                                                                            | 3.60 m                 |
| Construction:                                                                                                                                                     | Aluminium              |
| Engine:                                                                                                                                                           | 350 hp Cummins         |
| Top speed 12 knots / Cruising speed 10 knots                                                                                                                      |                        |
| Layout:                                                                                                                                                           |                        |
| <ul> <li>forward owner cabin (with bathtub)</li> <li>3 double/twin guest cabins (convertible)</li> <li>1 double crew cabin</li> <li>2 twin crew cabins</li> </ul> |                        |
| Year: 1994                                                                                                                                                        | 4 (Refits 2008 & 2017) |
| Commercial registry:                                                                                                                                              | No                     |
| VAT status:                                                                                                                                                       | Paid                   |
| <u>Comments:</u><br>Elegant and spacious Sailing Yacht with good<br>performance. Private yacht well equipped and<br>meticulously maintained by permanent crew.    |                        |