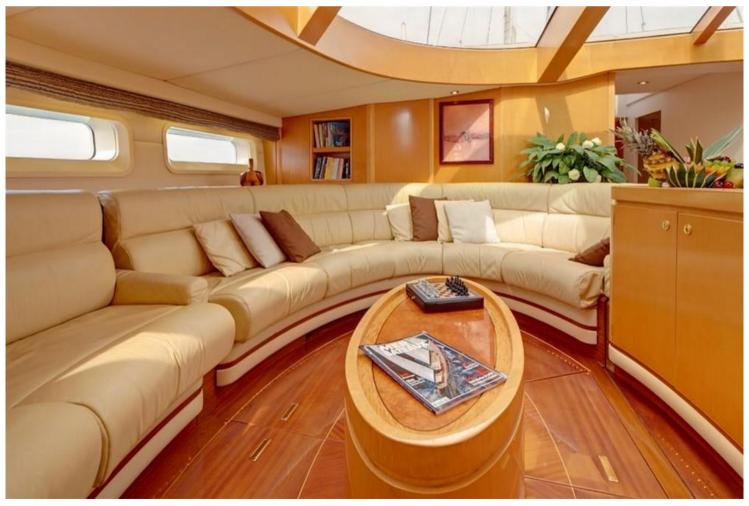

## **CNB 104**

| MAIN CHARACTERISTICS                                                                                                                                              |                        |
|-------------------------------------------------------------------------------------------------------------------------------------------------------------------|------------------------|
| LOA:                                                                                                                                                              | 31.60 m                |
| Beam:                                                                                                                                                             | 6.80 m                 |
| Draft:                                                                                                                                                            | 3.60 m                 |
| Construction:                                                                                                                                                     | Aluminium              |
| Engine:                                                                                                                                                           | 350 hp Cummins         |
| Top speed 12 knots / Cruising speed 10 knots                                                                                                                      |                        |
| Layout:                                                                                                                                                           |                        |
| <ul> <li>forward owner cabin (with bathtub)</li> <li>3 double/twin guest cabins (convertible)</li> <li>1 double crew cabin</li> <li>2 twin crew cabins</li> </ul> |                        |
| Year: 1994                                                                                                                                                        | 4 (Refits 2008 & 2017) |
| Commercial registry:                                                                                                                                              | No                     |
| VAT status:                                                                                                                                                       | Paid                   |
| <u>Comments:</u><br>Elegant and spacious Sailing Yacht with good<br>performance. Private yacht well equipped and<br>meticulously maintained by permanent crew.    |                        |