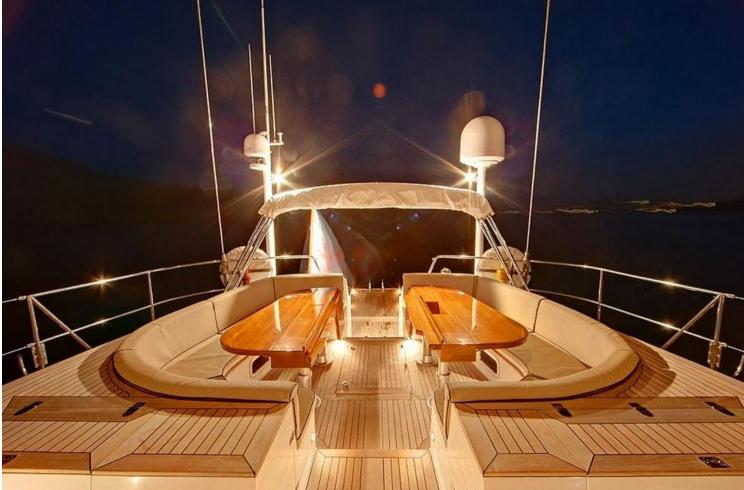

## **CNB 104**

| MAIN CHARACTERISTICS                                                                                                                                              |                        |
|-------------------------------------------------------------------------------------------------------------------------------------------------------------------|------------------------|
| LOA:                                                                                                                                                              | 31.60 m                |
| Beam:                                                                                                                                                             | 6.80 m                 |
| Draft:                                                                                                                                                            | 3.60 m                 |
| Construction:                                                                                                                                                     | Aluminium              |
| Engine:                                                                                                                                                           | 350 hp Cummins         |
| Top speed 12 knots / Cruising speed 10 knots                                                                                                                      |                        |
| Layout:                                                                                                                                                           |                        |
| <ul> <li>forward owner cabin (with bathtub)</li> <li>3 double/twin guest cabins (convertible)</li> <li>1 double crew cabin</li> <li>2 twin crew cabins</li> </ul> |                        |
| Year: 1994                                                                                                                                                        | 4 (Refits 2008 & 2017) |
| Commercial registry:                                                                                                                                              | No                     |
| VAT status:                                                                                                                                                       | Paid                   |
| <u>Comments:</u><br>Elegant and spacious Sailing Yacht with good<br>performance. Private yacht well equipped and<br>meticulously maintained by permanent crew.    |                        |