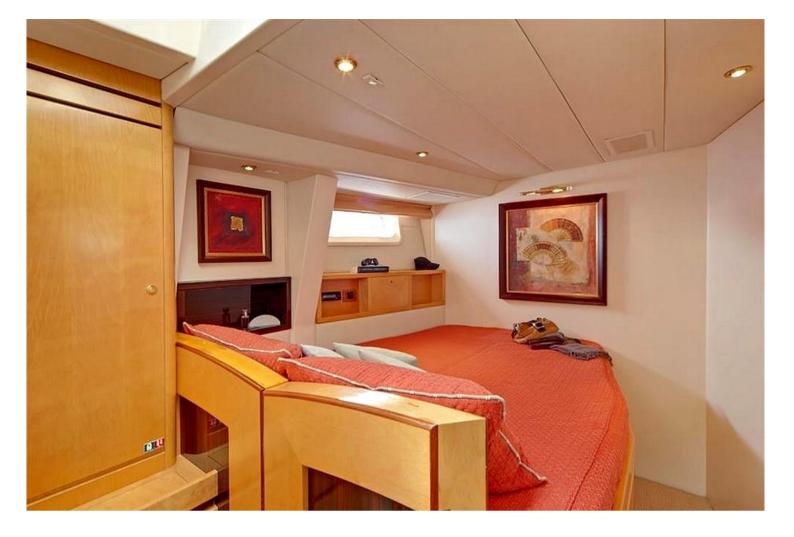

## **CNB 104**

| MAIN CHARACTERISTICS                                                                                                                                              |                        |
|-------------------------------------------------------------------------------------------------------------------------------------------------------------------|------------------------|
| LOA:                                                                                                                                                              | 31.60 m                |
| Beam:                                                                                                                                                             | 6.80 m                 |
| Draft:                                                                                                                                                            | 3.60 m                 |
| Construction:                                                                                                                                                     | Aluminium              |
| Engine:                                                                                                                                                           | 350 hp Cummins         |
| Top speed 12 knots / Cruising speed 10 knots                                                                                                                      |                        |
| Layout:                                                                                                                                                           |                        |
| <ul> <li>forward owner cabin (with bathtub)</li> <li>3 double/twin guest cabins (convertible)</li> <li>1 double crew cabin</li> <li>2 twin crew cabins</li> </ul> |                        |
| Year: 1994                                                                                                                                                        | 4 (Refits 2008 & 2017) |
| Commercial registry:                                                                                                                                              | No                     |
| VAT status:                                                                                                                                                       | Paid                   |
| <u>Comments:</u><br>Elegant and spacious Sailing Yacht with good<br>performance. Private yacht well equipped and<br>meticulously maintained by permanent crew.    |                        |