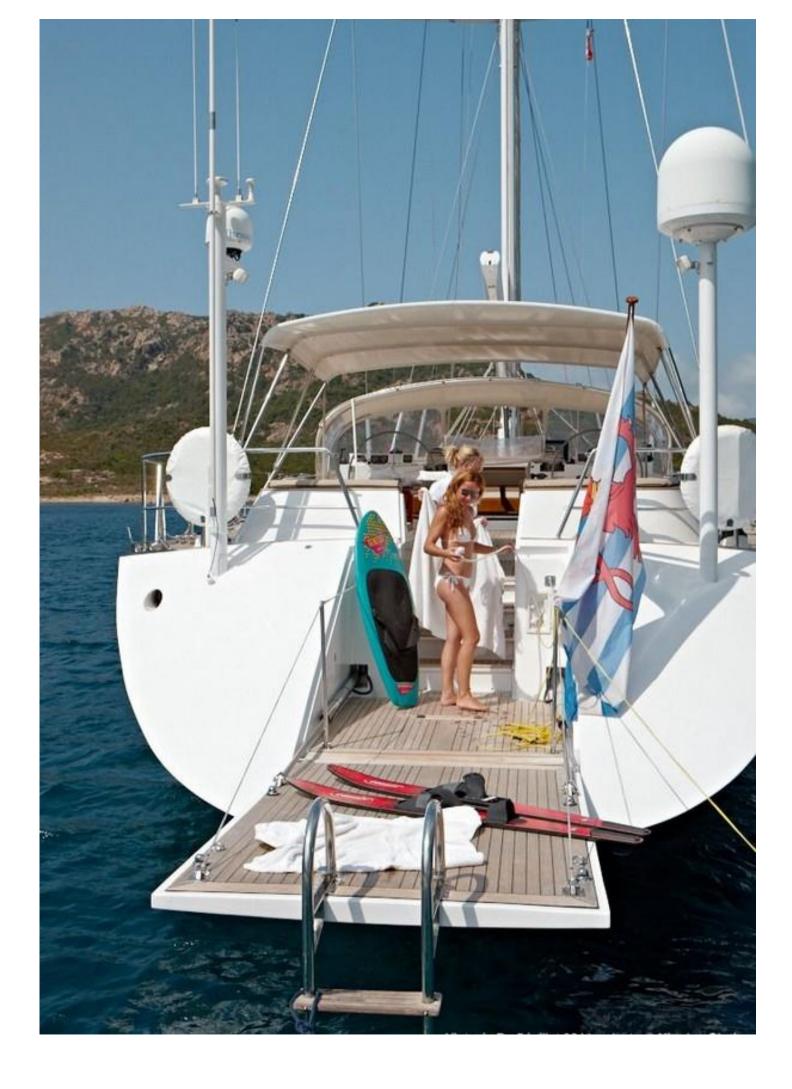

## **CNB 104**

| MAIN CHARACTERISTICS                                                                                                                                              |                        |
|-------------------------------------------------------------------------------------------------------------------------------------------------------------------|------------------------|
| LOA:                                                                                                                                                              | 31.60 m                |
| Beam:                                                                                                                                                             | 6.80 m                 |
| Draft:                                                                                                                                                            | 3.60 m                 |
| Construction:                                                                                                                                                     | Aluminium              |
| Engine:                                                                                                                                                           | 350 hp Cummins         |
| Top speed 12 knots / Cruising speed 10 knots                                                                                                                      |                        |
| Layout:                                                                                                                                                           |                        |
| <ul> <li>forward owner cabin (with bathtub)</li> <li>3 double/twin guest cabins (convertible)</li> <li>1 double crew cabin</li> <li>2 twin crew cabins</li> </ul> |                        |
| Year: 1994                                                                                                                                                        | 4 (Refits 2008 & 2017) |
| Commercial registry:                                                                                                                                              | No                     |
| VAT status:                                                                                                                                                       | Paid                   |
| <u>Comments:</u><br>Elegant and spacious Sailing Yacht with good<br>performance. Private yacht well equipped and<br>meticulously maintained by permanent crew.    |                        |