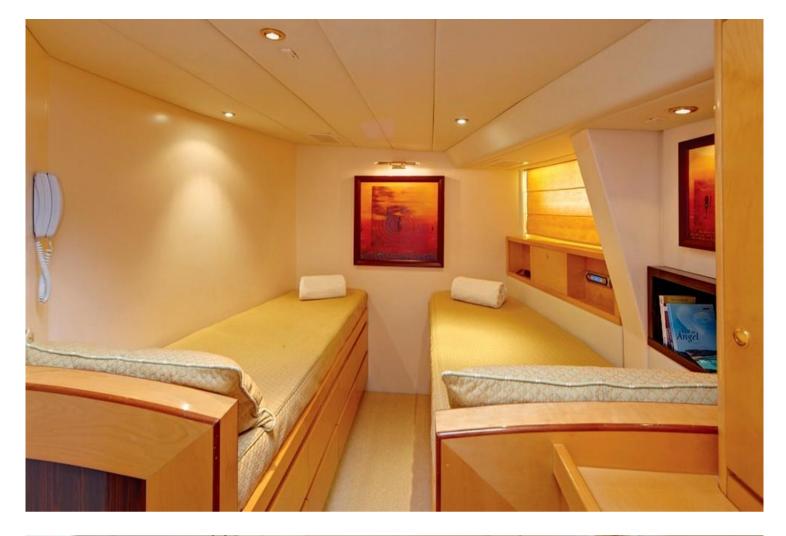

## **CNB 104**

| MAIN CHARACTERISTICS                                                                                                                                              |                        |
|-------------------------------------------------------------------------------------------------------------------------------------------------------------------|------------------------|
| LOA:                                                                                                                                                              | 31.60 m                |
| Beam:                                                                                                                                                             | 6.80 m                 |
| Draft:                                                                                                                                                            | 3.60 m                 |
| Construction:                                                                                                                                                     | Aluminium              |
| Engine:                                                                                                                                                           | 350 hp Cummins         |
| Top speed 12 knots / Cruising speed 10 knots                                                                                                                      |                        |
| Layout:                                                                                                                                                           |                        |
| <ul> <li>forward owner cabin (with bathtub)</li> <li>3 double/twin guest cabins (convertible)</li> <li>1 double crew cabin</li> <li>2 twin crew cabins</li> </ul> |                        |
| Year: 1994                                                                                                                                                        | 4 (Refits 2008 & 2017) |
| Commercial registry:                                                                                                                                              | No                     |
| VAT status:                                                                                                                                                       | Paid                   |
| <u>Comments:</u><br>Elegant and spacious Sailing Yacht with good<br>performance. Private yacht well equipped and<br>meticulously maintained by permanent crew.    |                        |