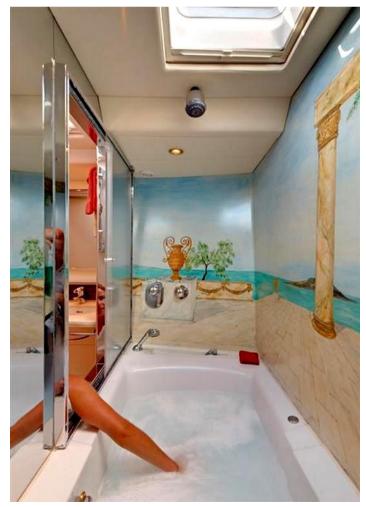

## **CNB 104**

| MAIN CHARACTERISTICS                                                                                                                                              |                        |
|-------------------------------------------------------------------------------------------------------------------------------------------------------------------|------------------------|
| LOA:                                                                                                                                                              | 31.60 m                |
| Beam:                                                                                                                                                             | 6.80 m                 |
| Draft:                                                                                                                                                            | 3.60 m                 |
| Construction:                                                                                                                                                     | Aluminium              |
| Engine:                                                                                                                                                           | 350 hp Cummins         |
| Top speed 12 knots / Cruising speed 10 knots                                                                                                                      |                        |
| Layout:                                                                                                                                                           |                        |
| <ul> <li>forward owner cabin (with bathtub)</li> <li>3 double/twin guest cabins (convertible)</li> <li>1 double crew cabin</li> <li>2 twin crew cabins</li> </ul> |                        |
| Year: 1994                                                                                                                                                        | 4 (Refits 2008 & 2017) |
| Commercial registry:                                                                                                                                              | No                     |
| VAT status:                                                                                                                                                       | Paid                   |
| <u>Comments:</u><br>Elegant and spacious Sailing Yacht with good<br>performance. Private yacht well equipped and<br>meticulously maintained by permanent crew.    |                        |