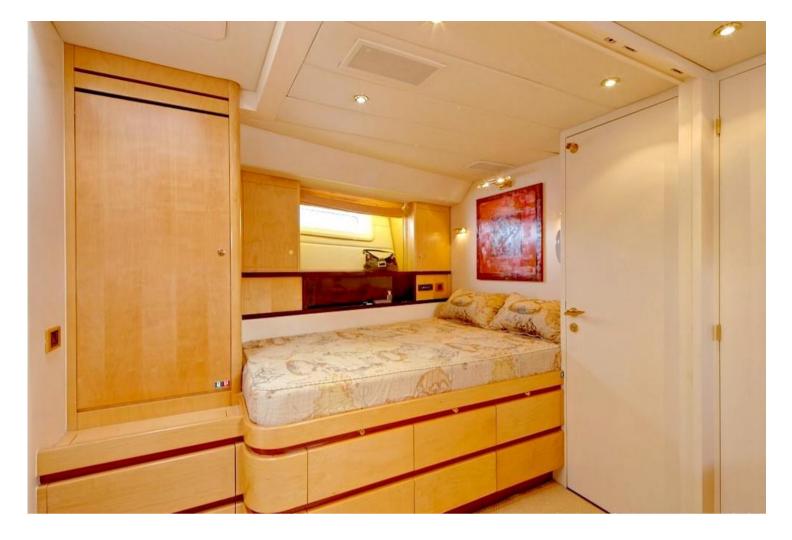

## **CNB 104**

| MAIN CHARACTERISTICS                                                                                                                                              |                        |
|-------------------------------------------------------------------------------------------------------------------------------------------------------------------|------------------------|
| LOA:                                                                                                                                                              | 31.60 m                |
| Beam:                                                                                                                                                             | 6.80 m                 |
| Draft:                                                                                                                                                            | 3.60 m                 |
| Construction:                                                                                                                                                     | Aluminium              |
| Engine:                                                                                                                                                           | 350 hp Cummins         |
| Top speed 12 knots / Cruising speed 10 knots                                                                                                                      |                        |
| Layout:                                                                                                                                                           |                        |
| <ul> <li>forward owner cabin (with bathtub)</li> <li>3 double/twin guest cabins (convertible)</li> <li>1 double crew cabin</li> <li>2 twin crew cabins</li> </ul> |                        |
| Year: 1994                                                                                                                                                        | 4 (Refits 2008 & 2017) |
| Commercial registry:                                                                                                                                              | No                     |
| VAT status:                                                                                                                                                       | Paid                   |
| <u>Comments:</u><br>Elegant and spacious Sailing Yacht with good<br>performance. Private yacht well equipped and<br>meticulously maintained by permanent crew.    |                        |