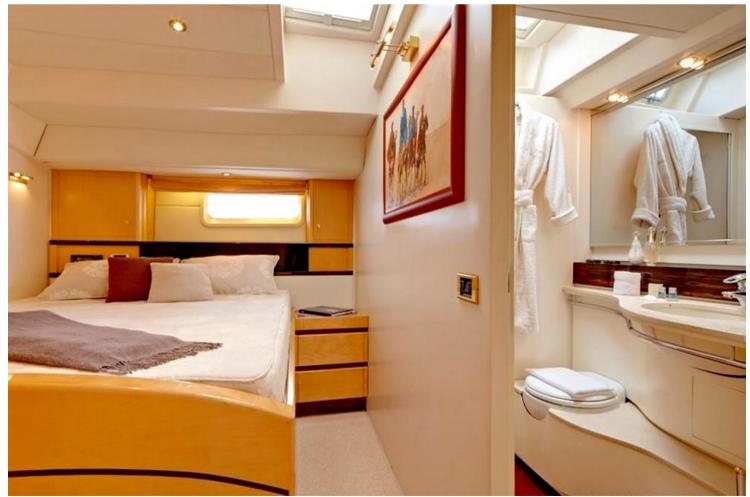

## **CNB 104**

| MAIN CHARACTERISTICS                                                                                                                                              |                        |
|-------------------------------------------------------------------------------------------------------------------------------------------------------------------|------------------------|
| LOA:                                                                                                                                                              | 31.60 m                |
| Beam:                                                                                                                                                             | 6.80 m                 |
| Draft:                                                                                                                                                            | 3.60 m                 |
| Construction:                                                                                                                                                     | Aluminium              |
| Engine:                                                                                                                                                           | 350 hp Cummins         |
| Top speed 12 knots / Cruising speed 10 knots                                                                                                                      |                        |
| Layout:                                                                                                                                                           |                        |
| <ul> <li>forward owner cabin (with bathtub)</li> <li>3 double/twin guest cabins (convertible)</li> <li>1 double crew cabin</li> <li>2 twin crew cabins</li> </ul> |                        |
| Year: 1994                                                                                                                                                        | 4 (Refits 2008 & 2017) |
| Commercial registry:                                                                                                                                              | No                     |
| VAT status:                                                                                                                                                       | Paid                   |
| <u>Comments:</u><br>Elegant and spacious Sailing Yacht with good<br>performance. Private yacht well equipped and<br>meticulously maintained by permanent crew.    |                        |