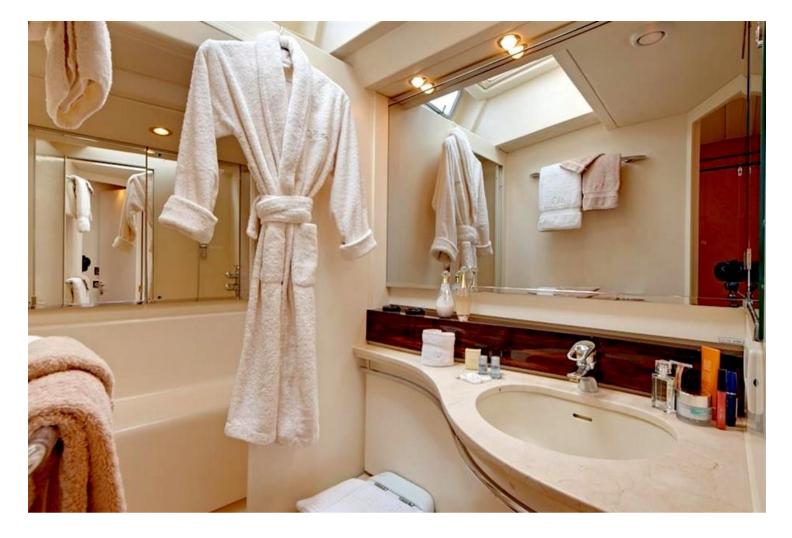

## **CNB 104**

| MAIN CHARACTERISTICS                                                                                                                                              |                        |
|-------------------------------------------------------------------------------------------------------------------------------------------------------------------|------------------------|
| LOA:                                                                                                                                                              | 31.60 m                |
| Beam:                                                                                                                                                             | 6.80 m                 |
| Draft:                                                                                                                                                            | 3.60 m                 |
| Construction:                                                                                                                                                     | Aluminium              |
| Engine:                                                                                                                                                           | 350 hp Cummins         |
| Top speed 12 knots / Cruising speed 10 knots                                                                                                                      |                        |
| Layout:                                                                                                                                                           |                        |
| <ul> <li>forward owner cabin (with bathtub)</li> <li>3 double/twin guest cabins (convertible)</li> <li>1 double crew cabin</li> <li>2 twin crew cabins</li> </ul> |                        |
| Year: 1994                                                                                                                                                        | 4 (Refits 2008 & 2017) |
| Commercial registry:                                                                                                                                              | No                     |
| VAT status:                                                                                                                                                       | Paid                   |
| <u>Comments:</u><br>Elegant and spacious Sailing Yacht with good<br>performance. Private yacht well equipped and<br>meticulously maintained by permanent crew.    |                        |