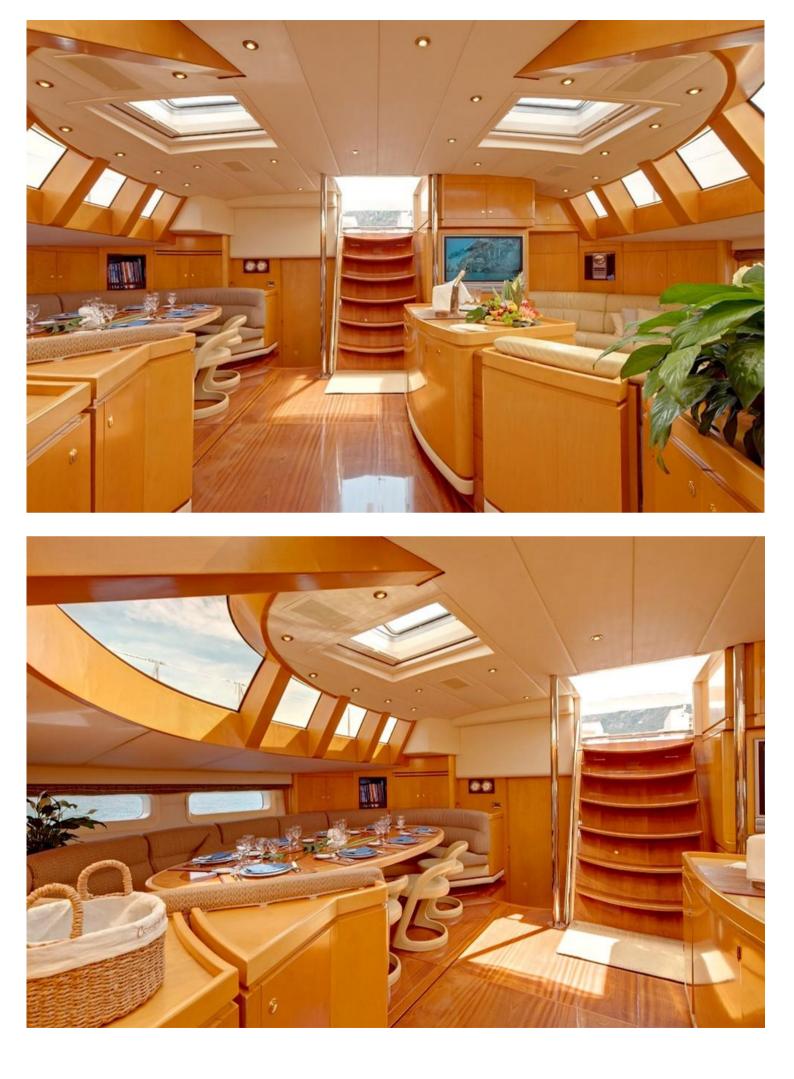

## **CNB 104**

| MAIN CHARACTERISTICS                                                                                                                                              |                        |
|-------------------------------------------------------------------------------------------------------------------------------------------------------------------|------------------------|
| LOA:                                                                                                                                                              | 31.60 m                |
| Beam:                                                                                                                                                             | 6.80 m                 |
| Draft:                                                                                                                                                            | 3.60 m                 |
| Construction:                                                                                                                                                     | Aluminium              |
| Engine:                                                                                                                                                           | 350 hp Cummins         |
| Top speed 12 knots / Cruising speed 10 knots                                                                                                                      |                        |
| Layout:                                                                                                                                                           |                        |
| <ul> <li>forward owner cabin (with bathtub)</li> <li>3 double/twin guest cabins (convertible)</li> <li>1 double crew cabin</li> <li>2 twin crew cabins</li> </ul> |                        |
| Year: 1994                                                                                                                                                        | 4 (Refits 2008 & 2017) |
| Commercial registry:                                                                                                                                              | No                     |
| VAT status:                                                                                                                                                       | Paid                   |
| <u>Comments:</u><br>Elegant and spacious Sailing Yacht with good<br>performance. Private yacht well equipped and<br>meticulously maintained by permanent crew.    |                        |