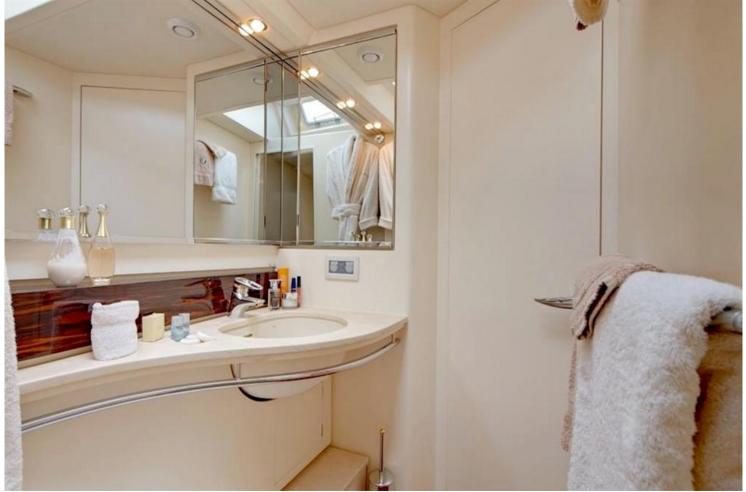

## **CNB 104**

| MAIN CHARACTERISTICS                                                                                                                                              |                        |
|-------------------------------------------------------------------------------------------------------------------------------------------------------------------|------------------------|
| LOA:                                                                                                                                                              | 31.60 m                |
| Beam:                                                                                                                                                             | 6.80 m                 |
| Draft:                                                                                                                                                            | 3.60 m                 |
| Construction:                                                                                                                                                     | Aluminium              |
| Engine:                                                                                                                                                           | 350 hp Cummins         |
| Top speed 12 knots / Cruising speed 10 knots                                                                                                                      |                        |
| Layout:                                                                                                                                                           |                        |
| <ul> <li>forward owner cabin (with bathtub)</li> <li>3 double/twin guest cabins (convertible)</li> <li>1 double crew cabin</li> <li>2 twin crew cabins</li> </ul> |                        |
| Year: 1994                                                                                                                                                        | 4 (Refits 2008 & 2017) |
| Commercial registry:                                                                                                                                              | No                     |
| VAT status:                                                                                                                                                       | Paid                   |
| <u>Comments:</u><br>Elegant and spacious Sailing Yacht with good<br>performance. Private yacht well equipped and<br>meticulously maintained by permanent crew.    |                        |