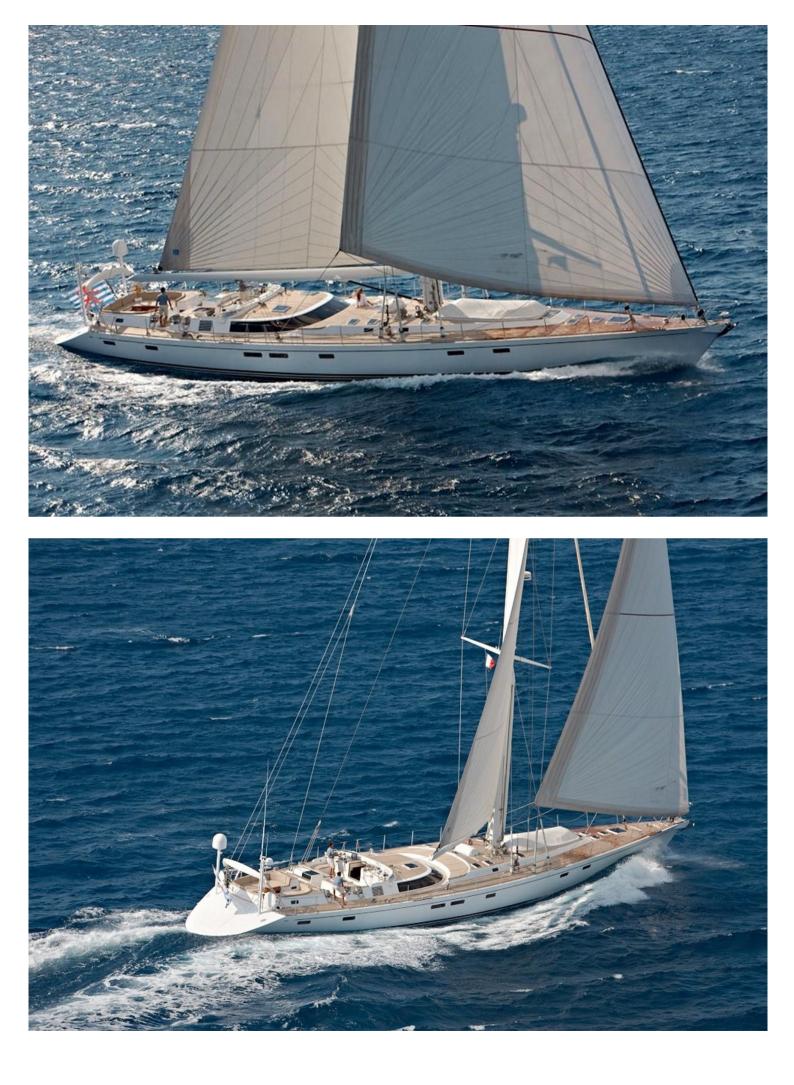

## **CNB 104**

| MAIN CHARACTERISTICS                                                                                                                                              |                        |
|-------------------------------------------------------------------------------------------------------------------------------------------------------------------|------------------------|
| LOA:                                                                                                                                                              | 31.60 m                |
| Beam:                                                                                                                                                             | 6.80 m                 |
| Draft:                                                                                                                                                            | 3.60 m                 |
| Construction:                                                                                                                                                     | Aluminium              |
| Engine:                                                                                                                                                           | 350 hp Cummins         |
| Top speed 12 knots / Cruising speed 10 knots                                                                                                                      |                        |
| Layout:                                                                                                                                                           |                        |
| <ul> <li>forward owner cabin (with bathtub)</li> <li>3 double/twin guest cabins (convertible)</li> <li>1 double crew cabin</li> <li>2 twin crew cabins</li> </ul> |                        |
| Year: 1994                                                                                                                                                        | 4 (Refits 2008 & 2017) |
| Commercial registry:                                                                                                                                              | No                     |
| VAT status:                                                                                                                                                       | Paid                   |
| <u>Comments:</u><br>Elegant and spacious Sailing Yacht with good<br>performance. Private yacht well equipped and<br>meticulously maintained by permanent crew.    |                        |