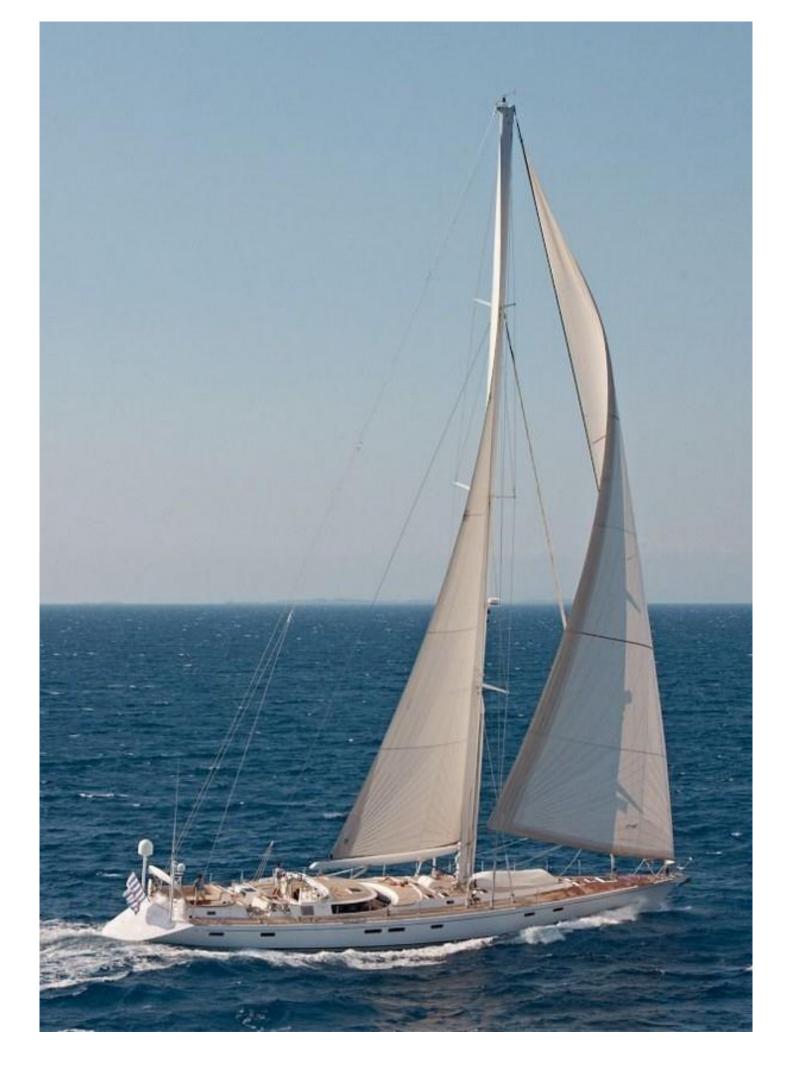

## **CNB 104**

| MAIN CHARACTERISTICS                                                                                                                                              |                        |
|-------------------------------------------------------------------------------------------------------------------------------------------------------------------|------------------------|
| LOA:                                                                                                                                                              | 31.60 m                |
| Beam:                                                                                                                                                             | 6.80 m                 |
| Draft:                                                                                                                                                            | 3.60 m                 |
| Construction:                                                                                                                                                     | Aluminium              |
| Engine:                                                                                                                                                           | 350 hp Cummins         |
| Top speed 12 knots / Cruising speed 10 knots                                                                                                                      |                        |
| Layout:                                                                                                                                                           |                        |
| <ul> <li>forward owner cabin (with bathtub)</li> <li>3 double/twin guest cabins (convertible)</li> <li>1 double crew cabin</li> <li>2 twin crew cabins</li> </ul> |                        |
| Year: 1994                                                                                                                                                        | 4 (Refits 2008 & 2017) |
| Commercial registry:                                                                                                                                              | No                     |
| VAT status:                                                                                                                                                       | Paid                   |
| <u>Comments:</u><br>Elegant and spacious Sailing Yacht with good<br>performance. Private yacht well equipped and<br>meticulously maintained by permanent crew.    |                        |