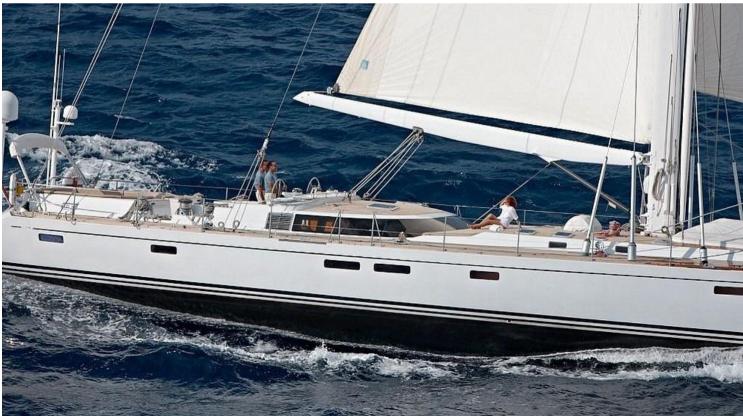

## **CNB 104**

| MAIN CHARACTERISTICS                                                                                                                                              |                        |
|-------------------------------------------------------------------------------------------------------------------------------------------------------------------|------------------------|
| LOA:                                                                                                                                                              | 31.60 m                |
| Beam:                                                                                                                                                             | 6.80 m                 |
| Draft:                                                                                                                                                            | 3.60 m                 |
| Construction:                                                                                                                                                     | Aluminium              |
| Engine:                                                                                                                                                           | 350 hp Cummins         |
| Top speed 12 knots / Cruising speed 10 knots                                                                                                                      |                        |
| Layout:                                                                                                                                                           |                        |
| <ul> <li>forward owner cabin (with bathtub)</li> <li>3 double/twin guest cabins (convertible)</li> <li>1 double crew cabin</li> <li>2 twin crew cabins</li> </ul> |                        |
| Year: 1994                                                                                                                                                        | 4 (Refits 2008 & 2017) |
| Commercial registry:                                                                                                                                              | No                     |
| VAT status:                                                                                                                                                       | Paid                   |
| <u>Comments:</u><br>Elegant and spacious Sailing Yacht with good<br>performance. Private yacht well equipped and<br>meticulously maintained by permanent crew.    |                        |