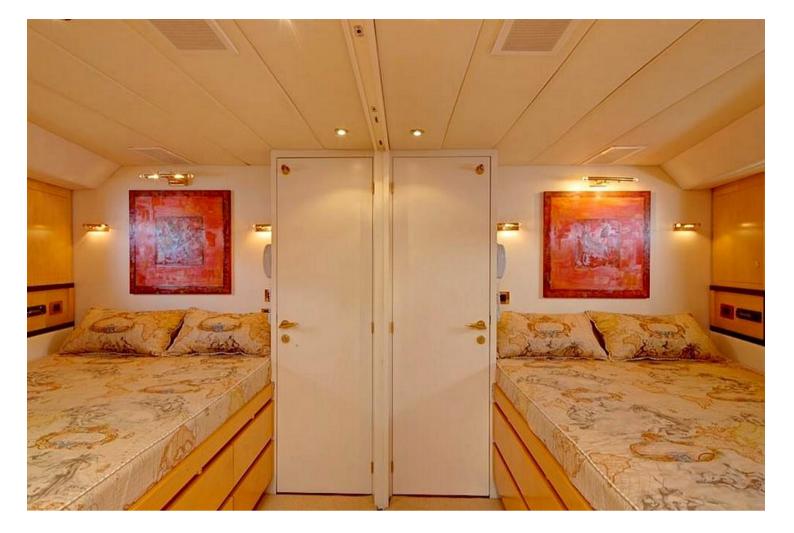

## **CNB 104**

| MAIN CHARACTERISTICS                                                                                                                                              |                        |
|-------------------------------------------------------------------------------------------------------------------------------------------------------------------|------------------------|
| LOA:                                                                                                                                                              | 31.60 m                |
| Beam:                                                                                                                                                             | 6.80 m                 |
| Draft:                                                                                                                                                            | 3.60 m                 |
| Construction:                                                                                                                                                     | Aluminium              |
| Engine:                                                                                                                                                           | 350 hp Cummins         |
| Top speed 12 knots / Cruising speed 10 knots                                                                                                                      |                        |
| Layout:                                                                                                                                                           |                        |
| <ul> <li>forward owner cabin (with bathtub)</li> <li>3 double/twin guest cabins (convertible)</li> <li>1 double crew cabin</li> <li>2 twin crew cabins</li> </ul> |                        |
| Year: 1994                                                                                                                                                        | 4 (Refits 2008 & 2017) |
| Commercial registry:                                                                                                                                              | No                     |
| VAT status:                                                                                                                                                       | Paid                   |
| <u>Comments:</u><br>Elegant and spacious Sailing Yacht with good<br>performance. Private yacht well equipped and<br>meticulously maintained by permanent crew.    |                        |