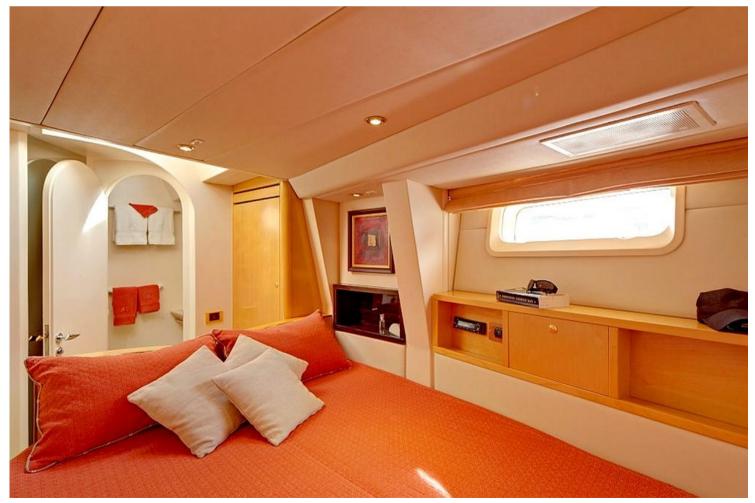

## **CNB 104**

| MAIN CHARACTERISTICS                                                                                                                                              |                        |
|-------------------------------------------------------------------------------------------------------------------------------------------------------------------|------------------------|
| LOA:                                                                                                                                                              | 31.60 m                |
| Beam:                                                                                                                                                             | 6.80 m                 |
| Draft:                                                                                                                                                            | 3.60 m                 |
| Construction:                                                                                                                                                     | Aluminium              |
| Engine:                                                                                                                                                           | 350 hp Cummins         |
| Top speed 12 knots / Cruising speed 10 knots                                                                                                                      |                        |
| Layout:                                                                                                                                                           |                        |
| <ul> <li>forward owner cabin (with bathtub)</li> <li>3 double/twin guest cabins (convertible)</li> <li>1 double crew cabin</li> <li>2 twin crew cabins</li> </ul> |                        |
| Year: 1994                                                                                                                                                        | 4 (Refits 2008 & 2017) |
| Commercial registry:                                                                                                                                              | No                     |
| VAT status:                                                                                                                                                       | Paid                   |
| <u>Comments:</u><br>Elegant and spacious Sailing Yacht with good<br>performance. Private yacht well equipped and<br>meticulously maintained by permanent crew.    |                        |