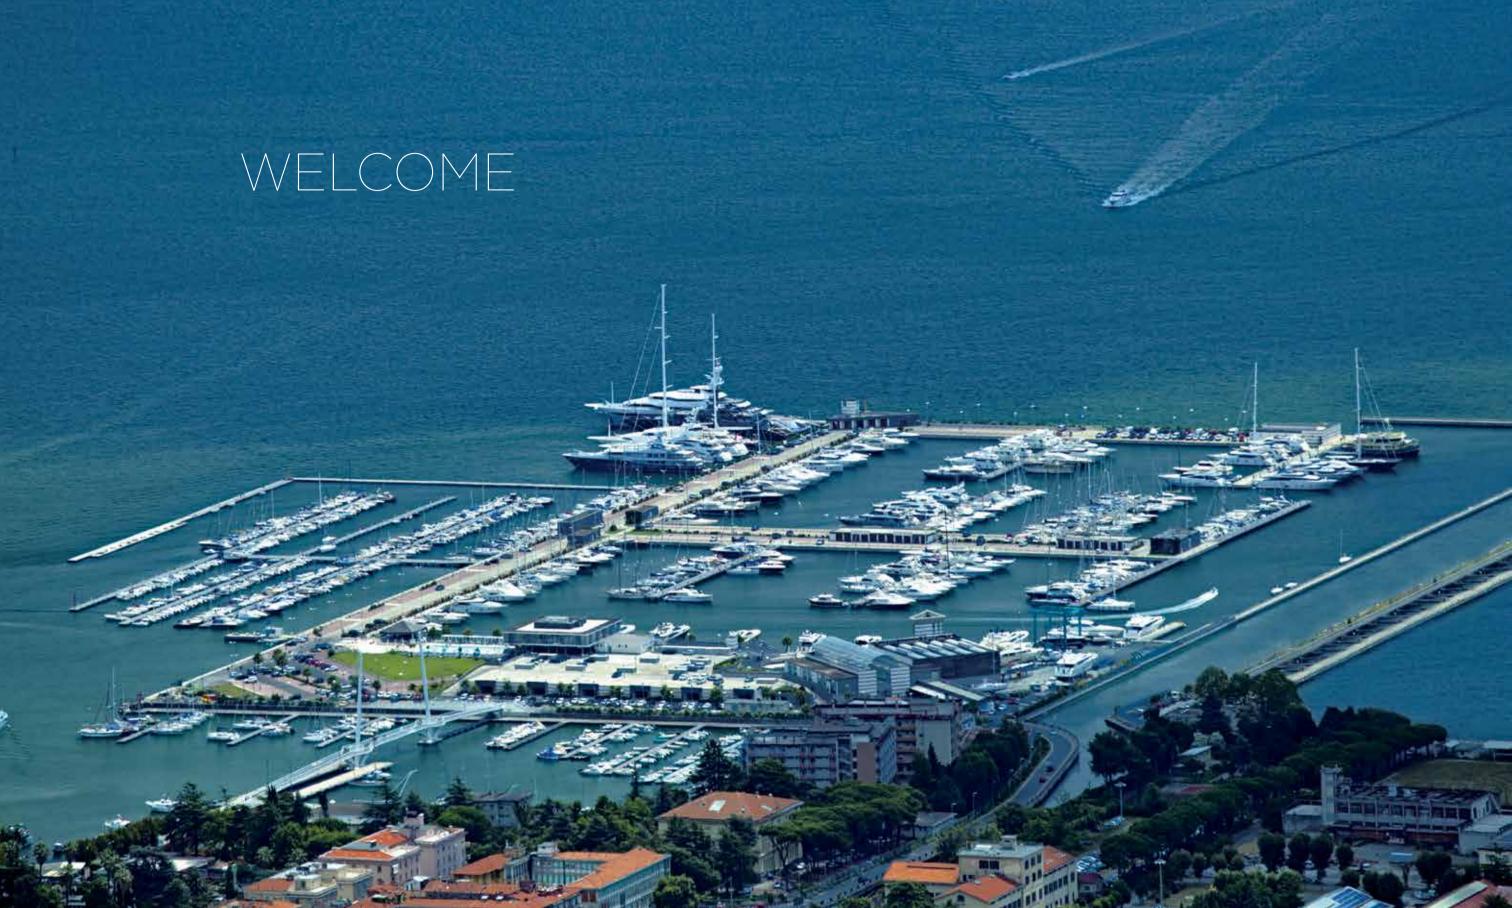

The Harbour is a truly unique Italian urban marina built on the sea: a 40,000 m² artificial peninsula and an expanse of water with an overall area of around 270,000 m<sup>2</sup> leaves the coast intact, emphasizing Mirabello's incontrovertible nautical vocation.

The complex, linked to La Spezia by a footbridge, offers all mod cons and the very latest technology. The 407 berths can be licensed with a 60-year public marine domain concession and can cater for boats starting from 12 meters.

100 berths are designed specifically for 40 -130 m super yachts.

In synergy with La Spezia Harbour Authority, 700 berths were created for smaller boats of less than 14 metres, on 13 floating landing stages located outside the main jetty.