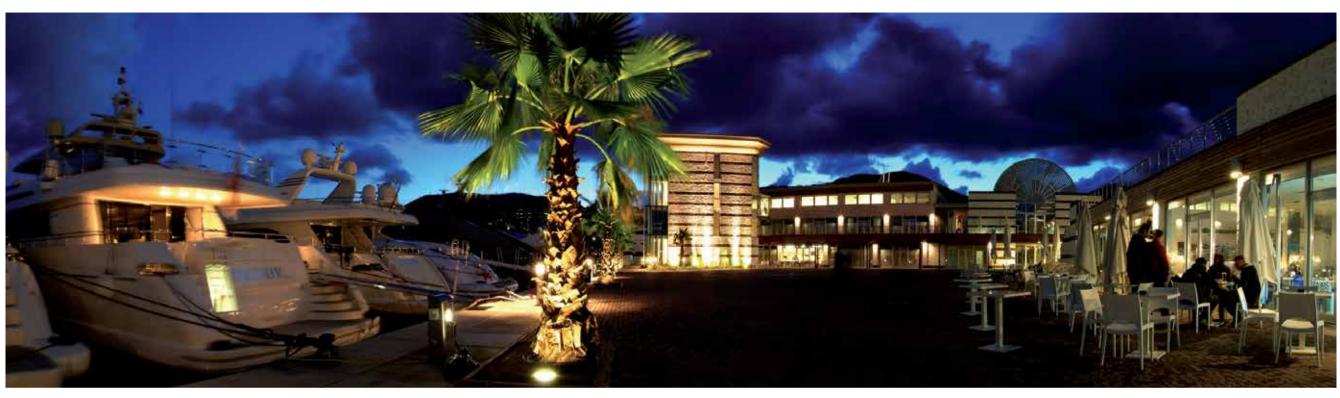

# AFEW MILES FROM THE MEDITERRANEAN'S BEST

YACHTING, RELAXING, PLAYING AND LIVING IN LUXURY

# PORTOMIRABELLO

80

THE COMPANY

"Four years ago there was only a **stretch of water**. Destiny gave me the chance... 10

THE CONSTRUCTION

1,107 berths in an area of 230,000 m2 built in only 24 months.

12

A FEW MILES FROM THE MEDITERRANEAN'S BEST

The Harbour is a truly unique Italian urban marina built on the sea: a 40,000 m² artificial peninsula and an expanse of water with an overall area of around 270,000 m<sup>2</sup> leaves the coast intact, emphasizing Mirabello's incontrovertible nautical vocation.

PortoMirabello provides a luxury environment designed to offer customers maximum comfort throughout the marina. The infrastructure was built specifically to host even the largest superyachts, featuring wide, fixed piers and jetties, and double bollards that can stand up to even the strongest waves.

The berths are equipped with safety services,

remote monitoring, video service, and Wi-Fi. The area has three locales with various services and showers for crews, located on the three main piers. The port staff offers scooter rentals, bicycles, luxury cars, shuttles, electrical courtesy cars and even catering on board (on request). Near the shopping center there is an ATM (Banco di Sardegna Gruppo BPER).