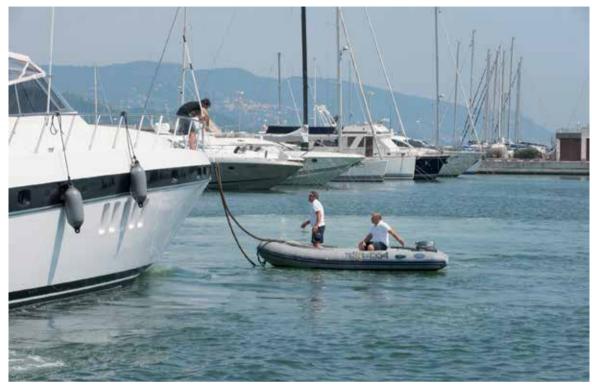

# **TECHNICAL STAFF**

Our professional, expert technical staff is available around the clock, ready to handle any difficulty, no matter how big or small. In fact, service is guaranteed 24 hours a day, 365 days a year, safeguarding navigational safety, port infrastructure, and the environment. Line handlers carry out the mooring and releasing of the vessels, maneuvers that can be done from land or with the help of a dinghy.

the help of a dinghy.
Using a dinghy, the line is brought directly to the ship's bow. This mooring service is offered to all at PortoMirabello, providing protection not only to shipowners and commanders, but also to the infrastructure of the marina itself.