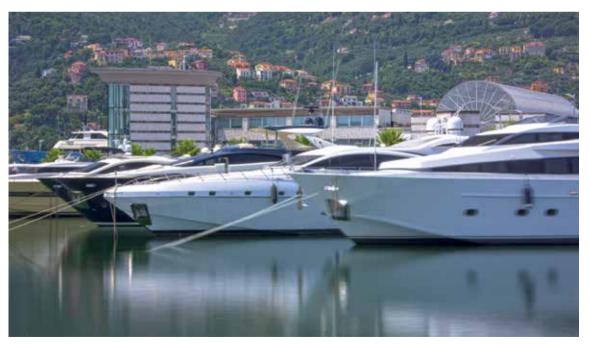

The Harbour is a truly unique Italian urban marina built on the sea: a 40,000 m² artificial peninsula and an expanse of water with an overall area of around 270,000 m<sup>2</sup> leaves the coast intact, emphasizing Mirabello's incontrovertible nautical vocation.

The complex, linked to La Spezia by a footbridge, offers all mod cons and the very latest technology. The 407 berths can be licensed with a 60-year public marine domain concession and can cater for boats starting from 12 meters.

100 berths are designed specifically for 40 -130 m super yachts.

In synergy with La Spezia Harbour Authority, 700 berths were created for smaller boats of less than 14 metres, on 13 floating landing stages located outside the main jetty.