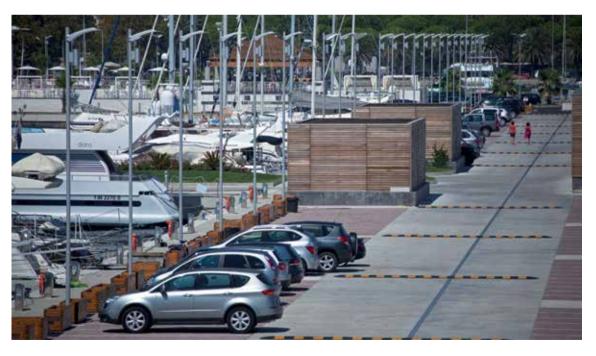

# PARKING AND GARAGES

There are 1,300 private parking spaces and 287 garages, both covered and uncovered. Spaces are available in front of the moorings — each berth has at least one parking space. The whole port is monitored by security 24/7.