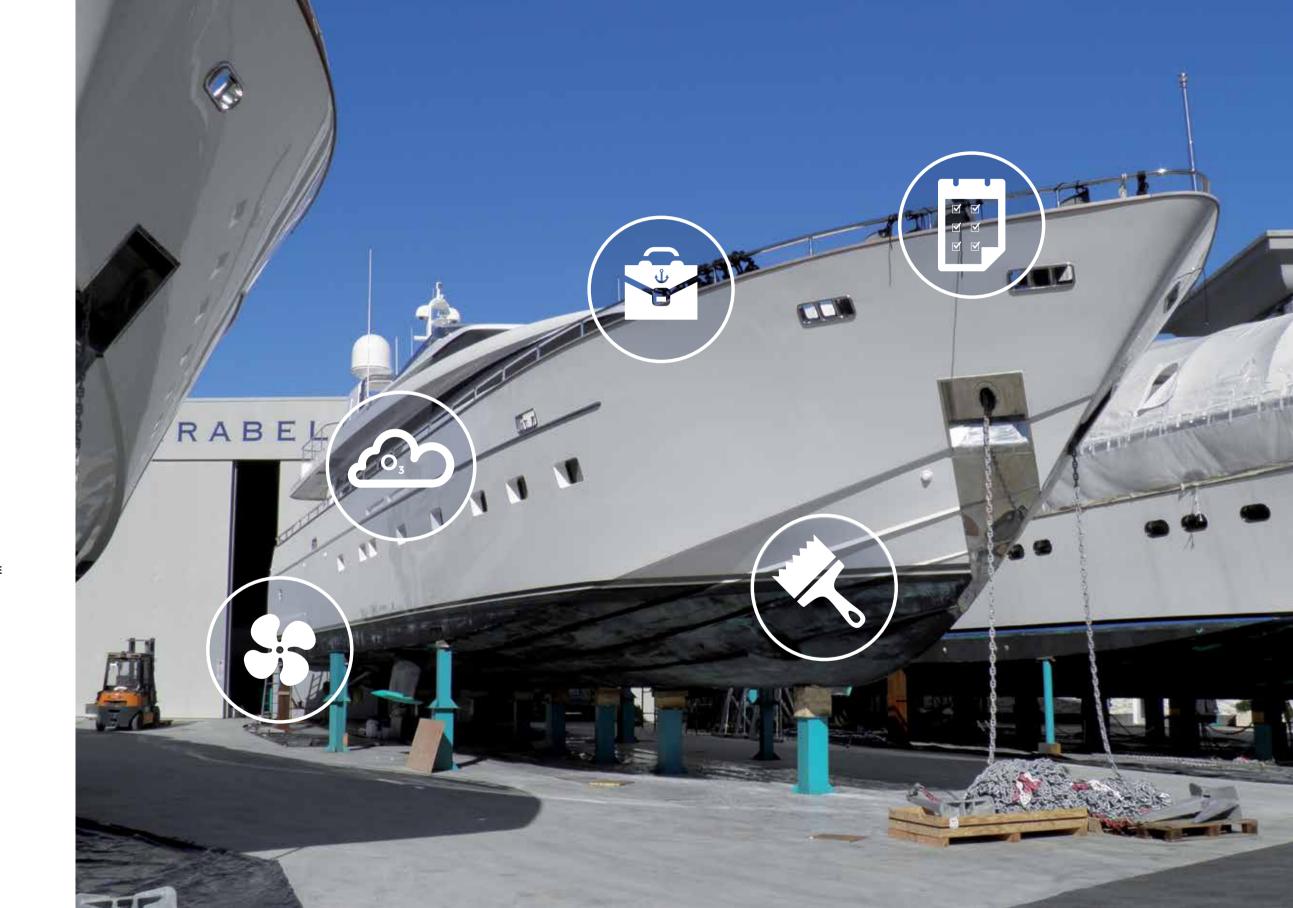

# THE SHIPYARD

The Mirabello Shipyard staff works to provide ship owners with tranquility, wellbeing, and maximum comfort, offering know how, professional skills, and reliability.

# TEAM ALWAYS PRESENT AT THE MARINA RESOLUTION OF VESSEL PROBLEMS BOTH AT THE PIER AND IN DRY DOCK 160 T AND 700 T TRAVEL LIFT (NEAR THE PORT) USE OF QUALITY PRODUCTS AND INNOVATIVE MATERIALS RESPECT FOR DEADLINES

PAPERWORK AND SAFETY

ANTIFOULING PROTECTION

BOAT **MAINTENANCE** CHECKLIST

TAKING CARE OF YOUR HULL

OZONE INTERIOR STERILIZATION TREATMENT