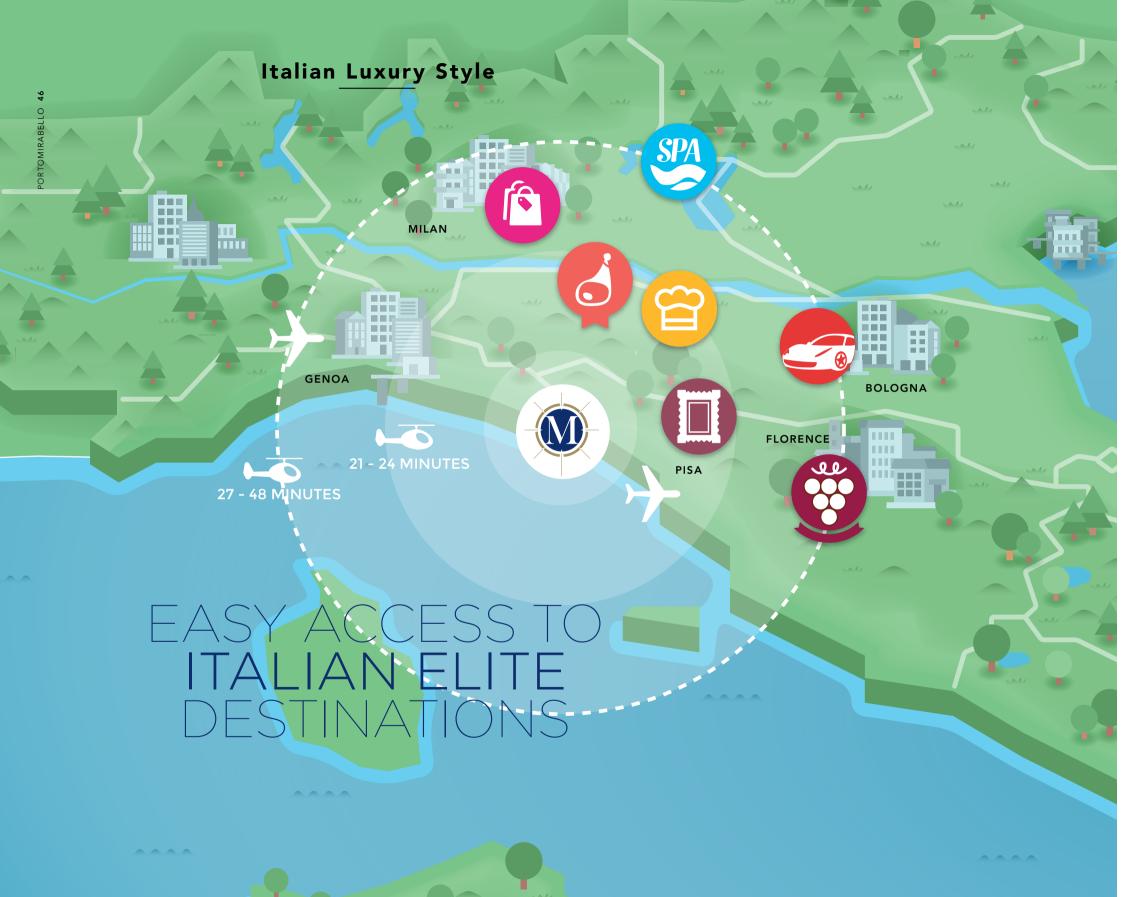

# ITALIAN LUXURY STYLE

44

AT THE HEART OF THE ITALIAN LUXURY STYLE

The joy and satisfaction of having the best of Italy nearby.

46

EASY ACCESS TO ITALIAN ELITE DESTINATIONS

A port designed to **host superyachts** from around the world is not just a place...

# PORTOMIRABELLO. AT THE HEART OF ITALIAN LUXURY STYLE.

The joy and satisfaction of having the best of Italy nearby.

A port designed to host superyachts from around the world is not just a place to dock, but rather a launch pad to other prestigious destinations. PortoMirabello is strategically positioned so that from its helipad guests can rapidly reach many renowned Italian locations:

Milan with its fashion quarter for glamorous shopping; Parma for its excellent cuisine; Modena and its supercars that are known and coveted worldwide; Florence and its matchless art. These are just a few examples of nearby cities that are loved by the world's elite.

### **FASHION**

Made in Italy means fashion, elegance, style, uniqueness, creativity. To reach the heart of the highest expression of Italian fashion style, we'll take you to Milan, the fashion center, which can be reached in only 45 minutes by helicopter from PortoMirabello.

### PRESTIGIOUS CELLARS

Prestigious, organic Italian wines born out of respect for the land and the grapes in Tuscan cellars very close to PortoMirabello. Their bouquet harmoniously unites sun, air, earth, and man, a collection of excellence to visit and taste.

### **FOOD VALLEY**

A journey in search of unique foods across the complex geography of Italy's flavours, real ones, based on techniques handed down over generations of artisans. Prepare yourself for the most refined food show in Italy.

# SUPERCAR VALLEY

Supercar Valley represents the excellence of Italian motor technology and style. The region between Modena and Bologna is home to the world's most important and historic sport car manufacturers.

# **COOL RESTAURANTS**

Discover the absolute essence of Italian cuisine. Unique, inimitable locales, where you can taste the creations of the world's most important and famous Italian chefs.

# Distances from PortoMirabello:

PORTO VENERE: 3.5 M FORTE DEI MARMI: 18 M PORTOFINO: 33 M ELBA ISLAND: 81 M CORSICA ISLAND: 86 M MONTE CARLO: 98 M CAP D'ANTIBES: 129 M CANNES: 137 M SAINT TROPEZ: 165 M COSTA SMERALDA: 191 M CAPRI: 300 M

# **International Airports:**

Genoa: 90 Km Pisa: 60 Km Florence: 140 Km

for private Jets:

Massa Cinquale: 25 Km

PortoMirabello Viale Italia – La Spezia – Italy tel. +39 0187 778108 info@portomirabello.it www.portomirabello.it