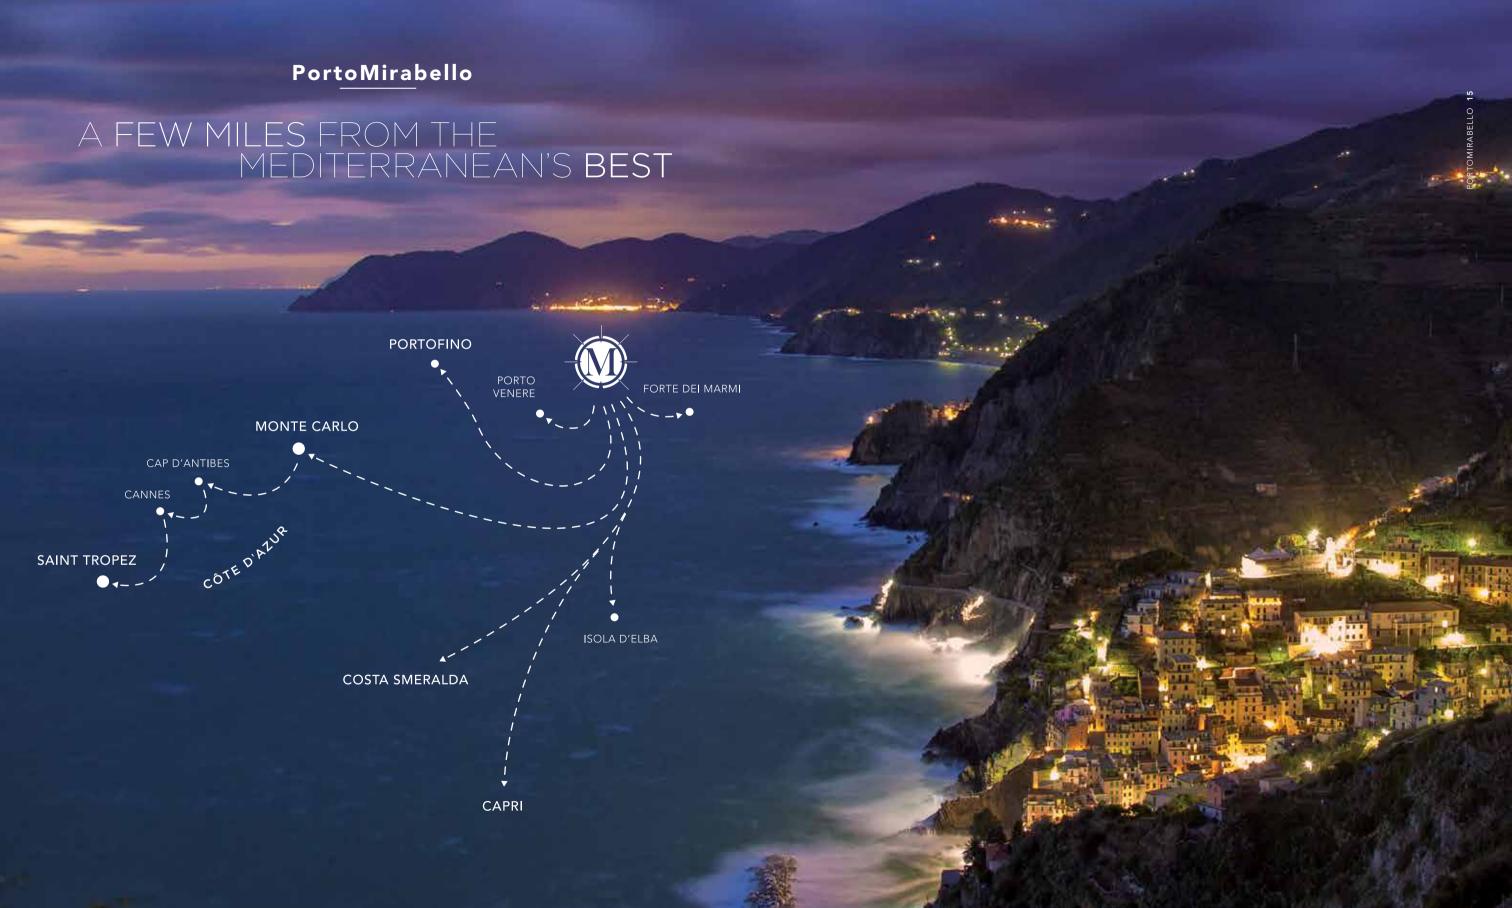

# A FEW MILES FROM THE MEDITERRANEAN'S BEST

Liguria is the splendid frame for the northern Mediterranean, but the most evocative images of this region come from the Cinque Terre. Vineyard-covered hills reflect in the deep, clear waters of the sea below. Here, exquisite grapes grow on terraces that bridle the side of the mountain...

These are the guardians of a territory that has been declared the only national park in Liguria, included in Unesco's World Heritage list of environmental and cultural sites.

The Cinque Terre offers grandeur and breathtaking views thanks to its rugged countryside, tamed successfully by man only in a few places because of it arid and impassable character. Still today, farmers lower themselves on robust cables to gather bunches of grapes. The results of their effort and courage are enjoyed by visitors as they taste the local wines that accompany fresh fish and other unforgettable flavours. PortoMirabello is located at the center of this magnificent territory and is considered one of the best tourist ports in the Mediterranean. Thanks to its strategic position, it is the ideal starting point for brief excursions to captivating destinations like Monaco, Corsica, Elba, Capri, the Amalfi Coast, or the splendid Porto Cervo.

# YACHTING IN LUXURY

The strategic position of the northern Tyrrhenian Sea makes PortoMirabello the ideal place to start a short sea trip to some of the most charming tourist destinations in the Med such as Portofino, Monte Carlo, Cap D'Antibes, Saint Tropez, Corsica Island, Elba Island, Capri, the Amalfi coast, or wonderful Porto Cervo in Sardinia.

# Distances from PortoMirabello:

PORTO VENERE: 3.5 M FORTE DEI MARMI: 18 M PORTOFINO: 33 M ELBA ISLAND: 81 M CORSICA ISLAND: 86 M MONTE CARLO: 98 M CAP D'ANTIBES: 129 M CANNES: 137 M SAINT TROPEZ: 165 M COSTA SMERALDA: 191 M CAPRI: 300 M