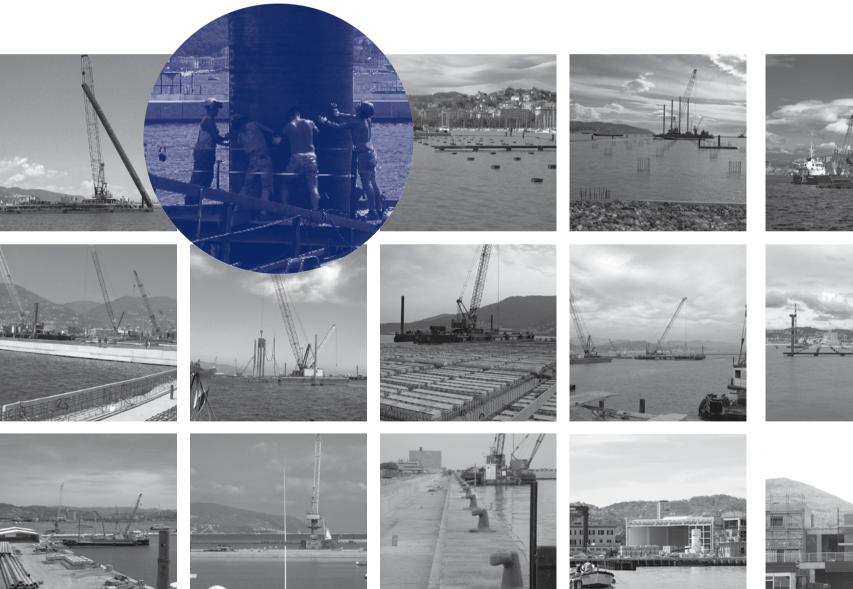

PortoMirabello opened in September 2010. Here's a little, history: reclamation work began in 2007, and construction of the jetties began in October 2008. The first berths were ready in June 2009 and the infrastructure on land was completed one year later.

# THE CONSTRUCTION

# 1,107 BERTHS IN AN AREA OF 270,000M<sup>2</sup> BUILT IN ONLY 24 MONTHS

100 Berths reserved for superyachts measuring 25 to more than 120 meters.