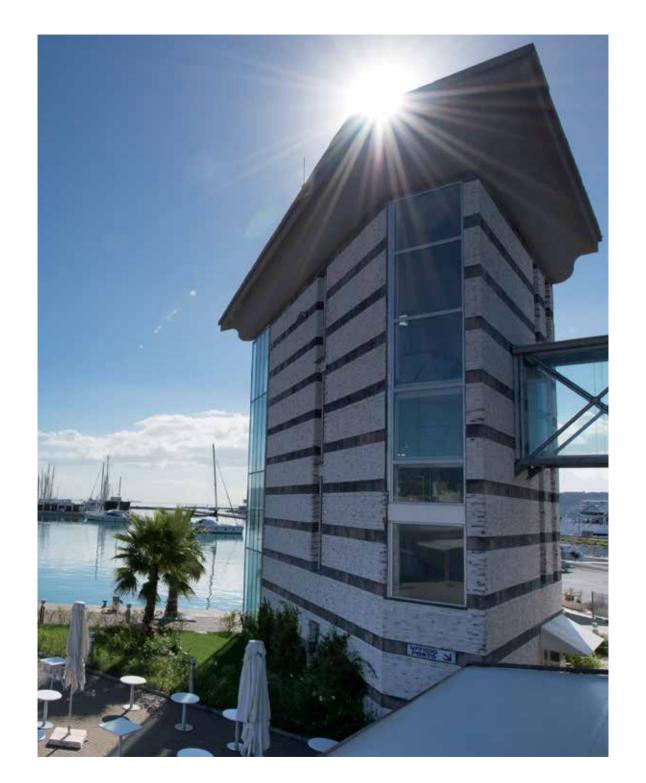

The Harbour is a truly unique Italian urban marina built on the sea: a 40,000 m² artificial peninsula and an expanse of water with an overall area of around 270,000 m<sup>2</sup> leaves the coast intact, emphasizing Mirabello's incontrovertible nautical vocation.

The complex, linked to La Spezia by a footbridge, offers all mod cons and the very latest technology. The 407 berths can be licensed with a 60-year public marine domain concession and can cater for boats starting from 12 meters.

The complex was constructed with care so as

not to harm the local environment, and consequently was awarded the 2014 Blue Flag for tourist ports.

Today the port represents a crown jewel of the city of La Spezia, connected by means of the splendid, recently built 156 meter Thaon di Revel bridge.