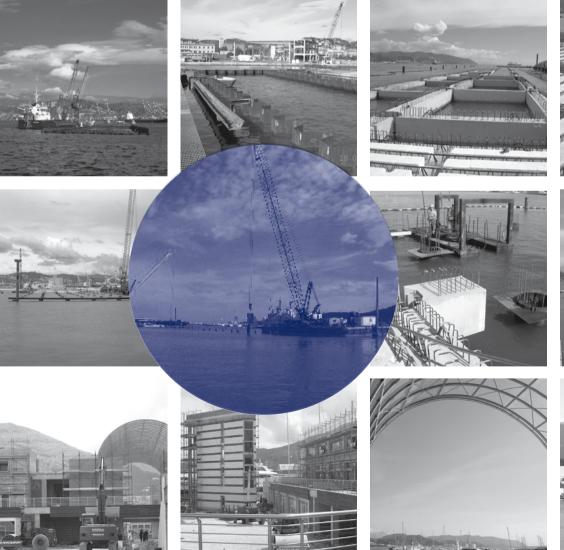

PortoMirabello opened in September 2010. Here's a little, history: reclamation work began in 2007, and construction of the jetties began in October 2008. The first berths were ready in June 2009 and the infrastructure on land was completed one year later.

# THE CONSTRUCTION

# 1,107 BERTHS IN AN AREA OF 270,000M<sup>2</sup> BUILT IN ONLY 24 MONTHS

100 Berths reserved for superyachts measuring 25 to more than 120 meters.