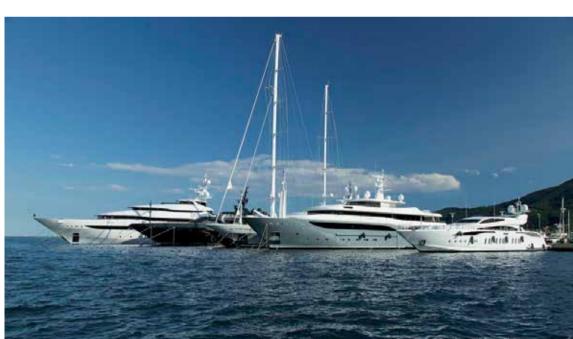

The complex, linked to La Spezia by a footbridge, offers all mod cons and the very latest technology. The 407 berths can be licensed with a 60-year public marine domain concession and can cater for boats starting from 12 meters.

100 berths are designed specifically for 40 -130 m super yachts.

In synergy with La Spezia Harbour Authority, 700 berths were created for smaller boats of less than 14 metres, on 13 floating landing stages located outside the main jetty.

# 1,107 BERTHS IN AN AREA OF 270,000M<sup>2</sup> BUILT IN ONLY 24 MONTHS

100 Berths reserved for superyachts measuring 25 to more than 120 meters.