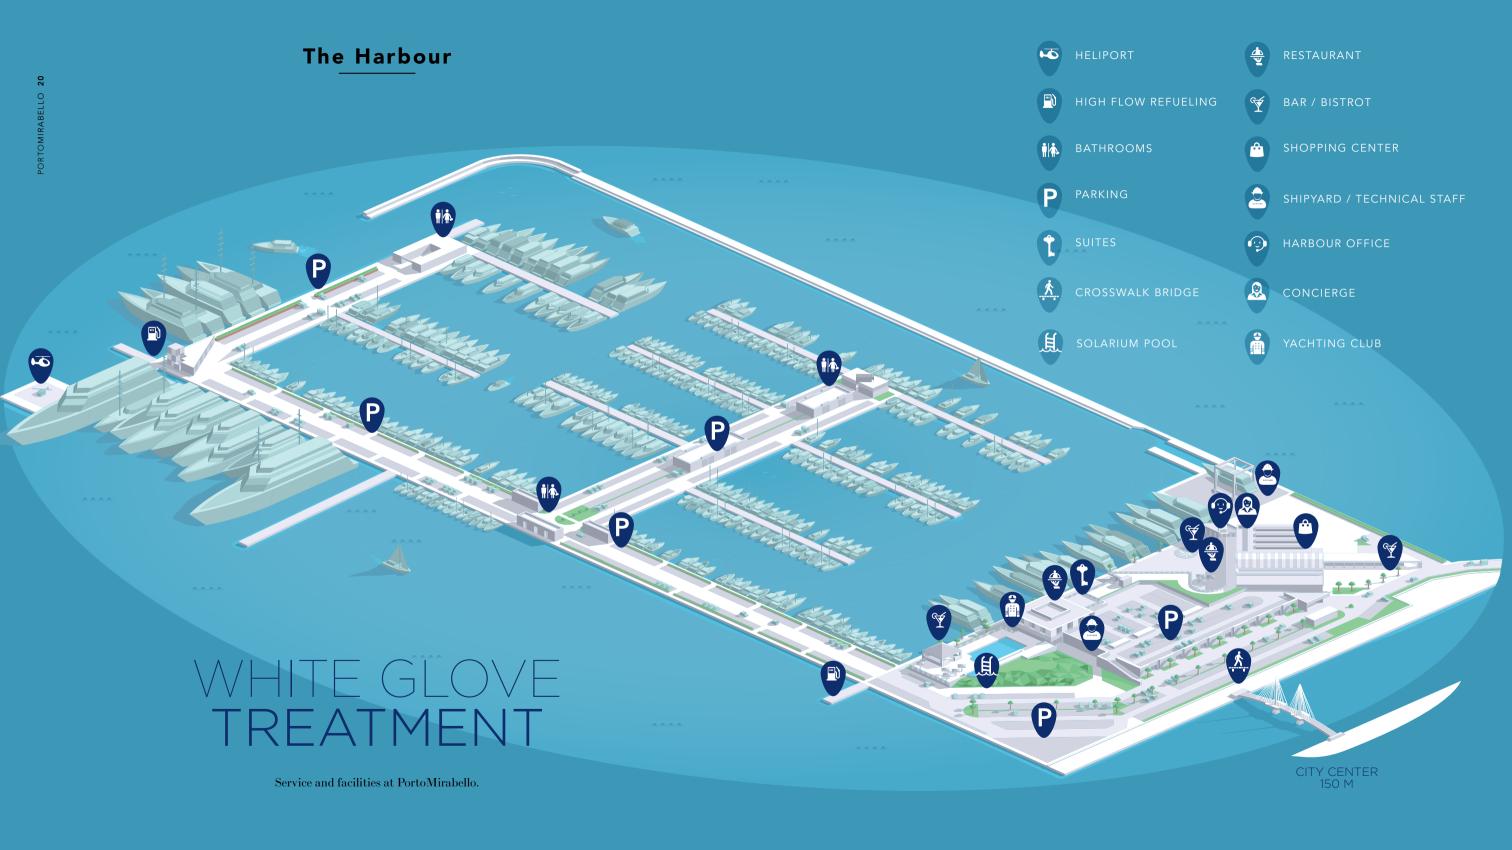

# THE HARBOUR

20

WHITE GLOVE TREATMENT

Service and facilities at PortoMirabello

33

THE CONCIERGE

We make your stay pleasant both ashore and afloat...

28 — THE

SHIPBUILDERS FOR MAINTENANCE
TECHNICAL STAFF SERVICE
24 HOURS A DAY
HARBOUR OFFICE
CONCIERGE
HELIPORT AND SHUTTLE SERVICE
24 HOUR SECURITY
2 HIGH FLOW FILLING STATIONS
PARKING AND GARAGES
MEDICAL SUPPLIES
WEATHER SERVICE

# HELIPORT

An area has been set aside for the exclusive use of helicopters, located near the front of the main pier, close to the area reserved for megayachts.

# 24 HOUR SURVEILLANCE SYSTEM

The marina has a 24-hour, closed-circuit surveillance system.

# PARKING AND GARAGES

There are 1,300 private parking spaces and 287 garages, both covered and uncovered. Spaces are available in front of the moorings — each berth has at least one parking space. The whole port is monitored by security 24/7.

# HIGH FLOW FILLING STATION

There are two filling stations. The first station offers only diesel and unleaded. The other one, found at the end of the main pier, offers diesel and high-capacity diesel (SIF) for megayachts. Both stations can dispense 500 liters per minute, 30,000 liters per hour.

# The Harbour