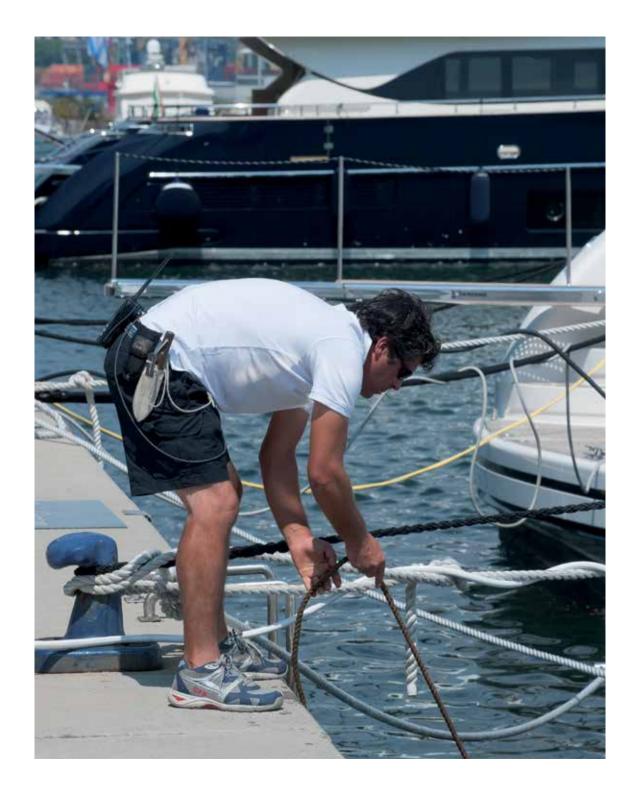

# **TECHNICAL STAFF**

Our professional, expert technical staff is available around the clock, ready to handle any difficulty, no matter how big or small. In fact, service is guaranteed 24 hours a day, 365 days a year, safeguarding navigational safety, port infrastructure, and the environment. Line handlers carry out the mooring and releasing of the vessels, maneuvers that can be done from land or with the help of a dinghy.

the help of a dinghy.
Using a dinghy, the line is brought directly to the ship's bow. This mooring service is offered to all at PortoMirabello, providing protection not only to shipowners and commanders, but also to the infrastructure of the marina itself.