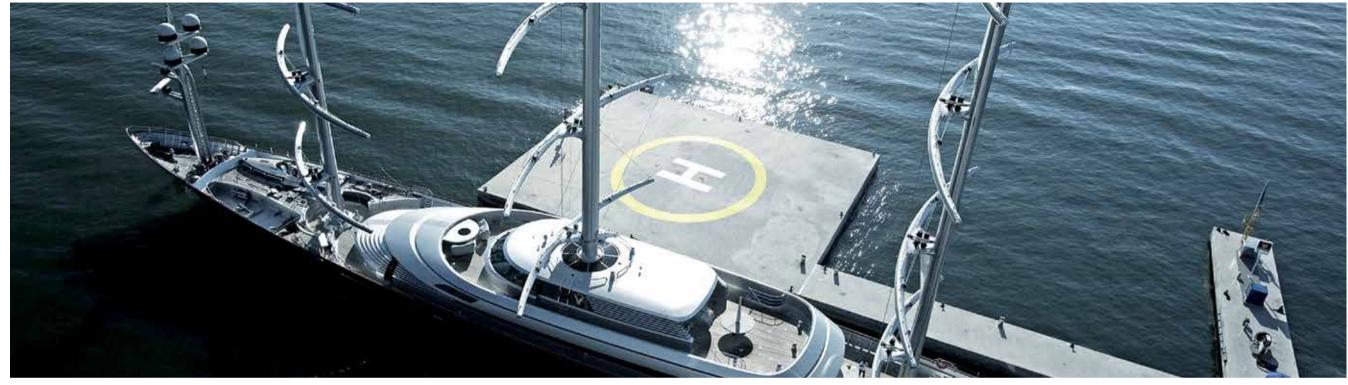

# HELIPORT

An area has been set aside for the exclusive use of helicopters, located near the front of the main pier, close to the area reserved for megayachts.

100 berths are designed specifically for 40 -130 m super yachts.

In synergy with La Spezia Harbour Authority, 700 berths were created for smaller boats of less than 14 metres, on 13 floating landing stages located outside the main jetty.

# 1,107 BERTHS IN AN AREA OF 270,000M<sup>2</sup> BUILT IN ONLY 24 MONTHS

100 Berths reserved for superyachts measuring 25 to more than 120 meters.