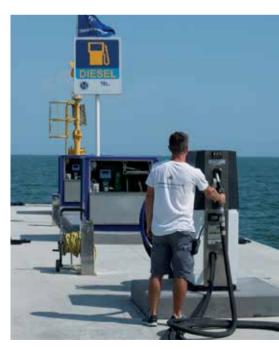

# HIGH FLOW FILLING STATION

There are two filling stations. The first station offers only diesel and unleaded. The other one, found at the end of the main pier, offers diesel and high-capacity diesel (SIF) for megayachts. Both stations can dispense 500 liters per minute, 30,000 liters per hour.