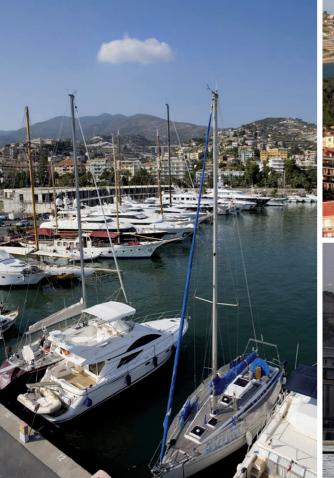

## SERVICES AND FACILITIES IN THE MARINA

- 800 berths up to 90m
- Sea depths from 2,50 meter up to 7 meter
- Lease until July 2024
- Limited number of berths available
- Parking spaces available close to the berths
- · A choice of shops, boutiques, pizzerias, bars and cafés
- Ship chandler & Yacht facilities
- Fuel station
- Support services for Mega Yachts
- 2 shipyards for yachts up to 750 tones
- 5 star Hotel under construction in the marina