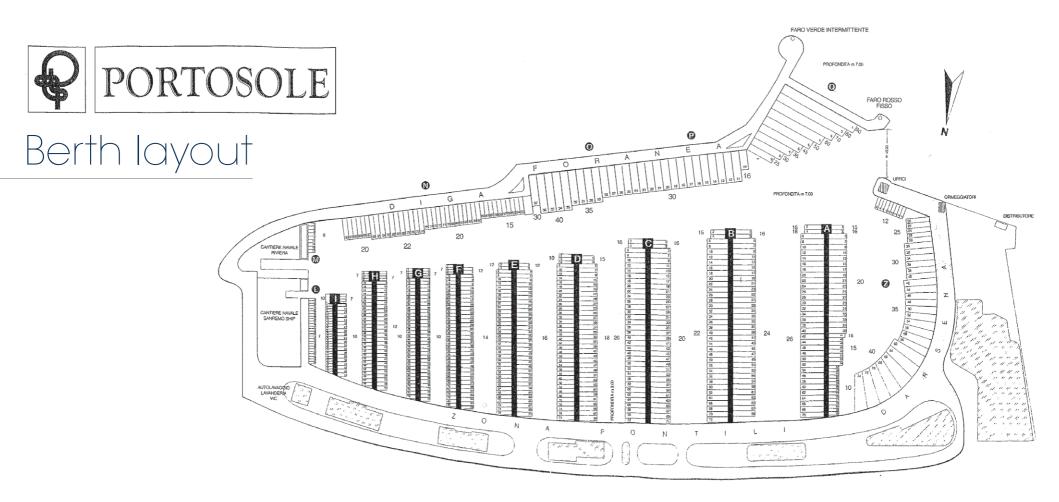

## SERVICES AND FACILITIES IN THE MARINA

- 800 berths up to 90m
- Sea depths from 2,50 meter up to 7 meter
- Lease until July 2024
- Limited number of berths available
- Parking spaces available close to the berths
- · A choice of shops, boutiques, pizzerias, bars and cafés
- Ship chandler & Yacht facilities
- Fuel station
- Support services for Mega Yachts
- 2 shipyards for yachts up to 750 tones
- 5 star Hotel under construction in the marina