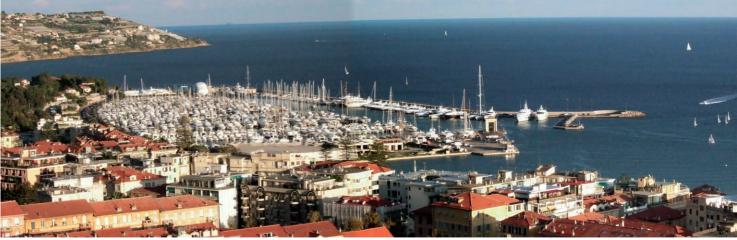

The town of Sanremo

## SERVICES AND FACILITIES IN THE MARINA

- 800 berths up to 90m
- Sea depths from 2,50 meter up to 7 meter
- Lease until July 2024
- Limited number of berths available
- Parking spaces available close to the berths
- · A choice of shops, boutiques, pizzerias, bars and cafés
- Ship chandler & Yacht facilities
- Fuel station
- Support services for Mega Yachts
- 2 shipyards for yachts up to 750 tones
- 5 star Hotel under construction in the marina