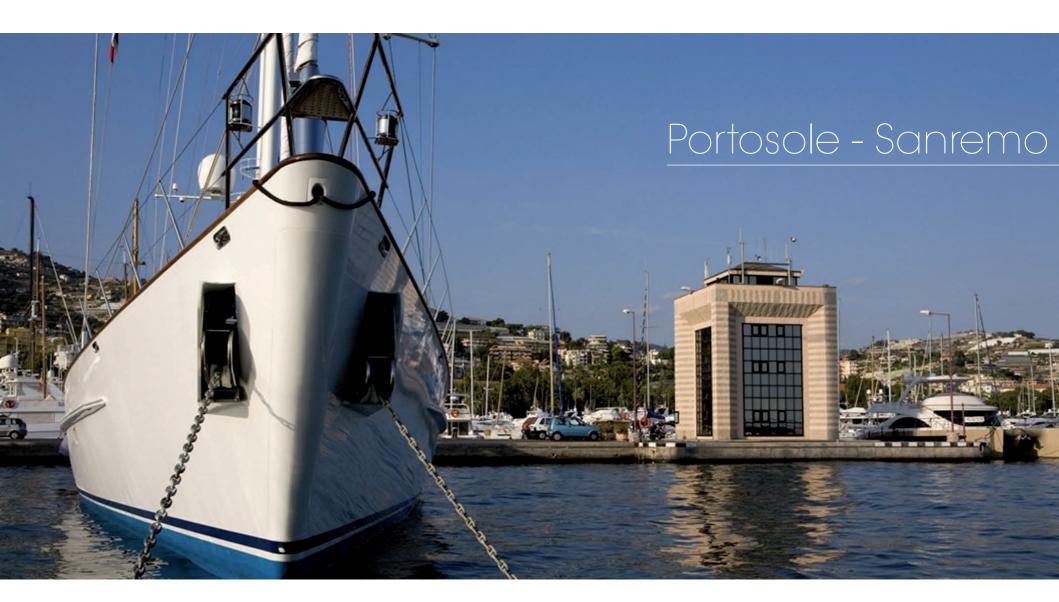

The town of Sanremo

## SERVICES AND FACILITIES IN THE MARINA

- 800 berths up to 90m
- Sea depths from 2,50 meter up to 7 meter
- Lease until July 2024
- Limited number of berths available
- Parking spaces available close to the berths
- · A choice of shops, boutiques, pizzerias, bars and cafés
- Ship chandler & Yacht facilities
- Fuel station
- Support services for Mega Yachts
- 2 shipyards for yachts up to 750 tones
- 5 star Hotel under construction in the marina