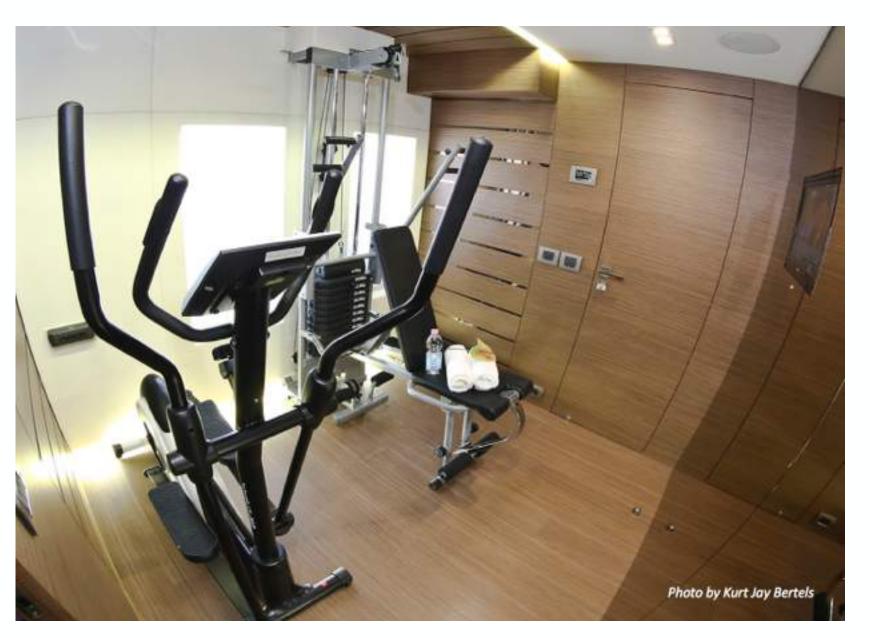

Two SAT antennas provide same time cable TV (hot-bird Astra plus)

Gym with Elliptical and Cable Motion Gym Jacuzzi on the Sundeck Wi-Fi internet (V-SAT Satellite Internet) available in all interior & exterior decks