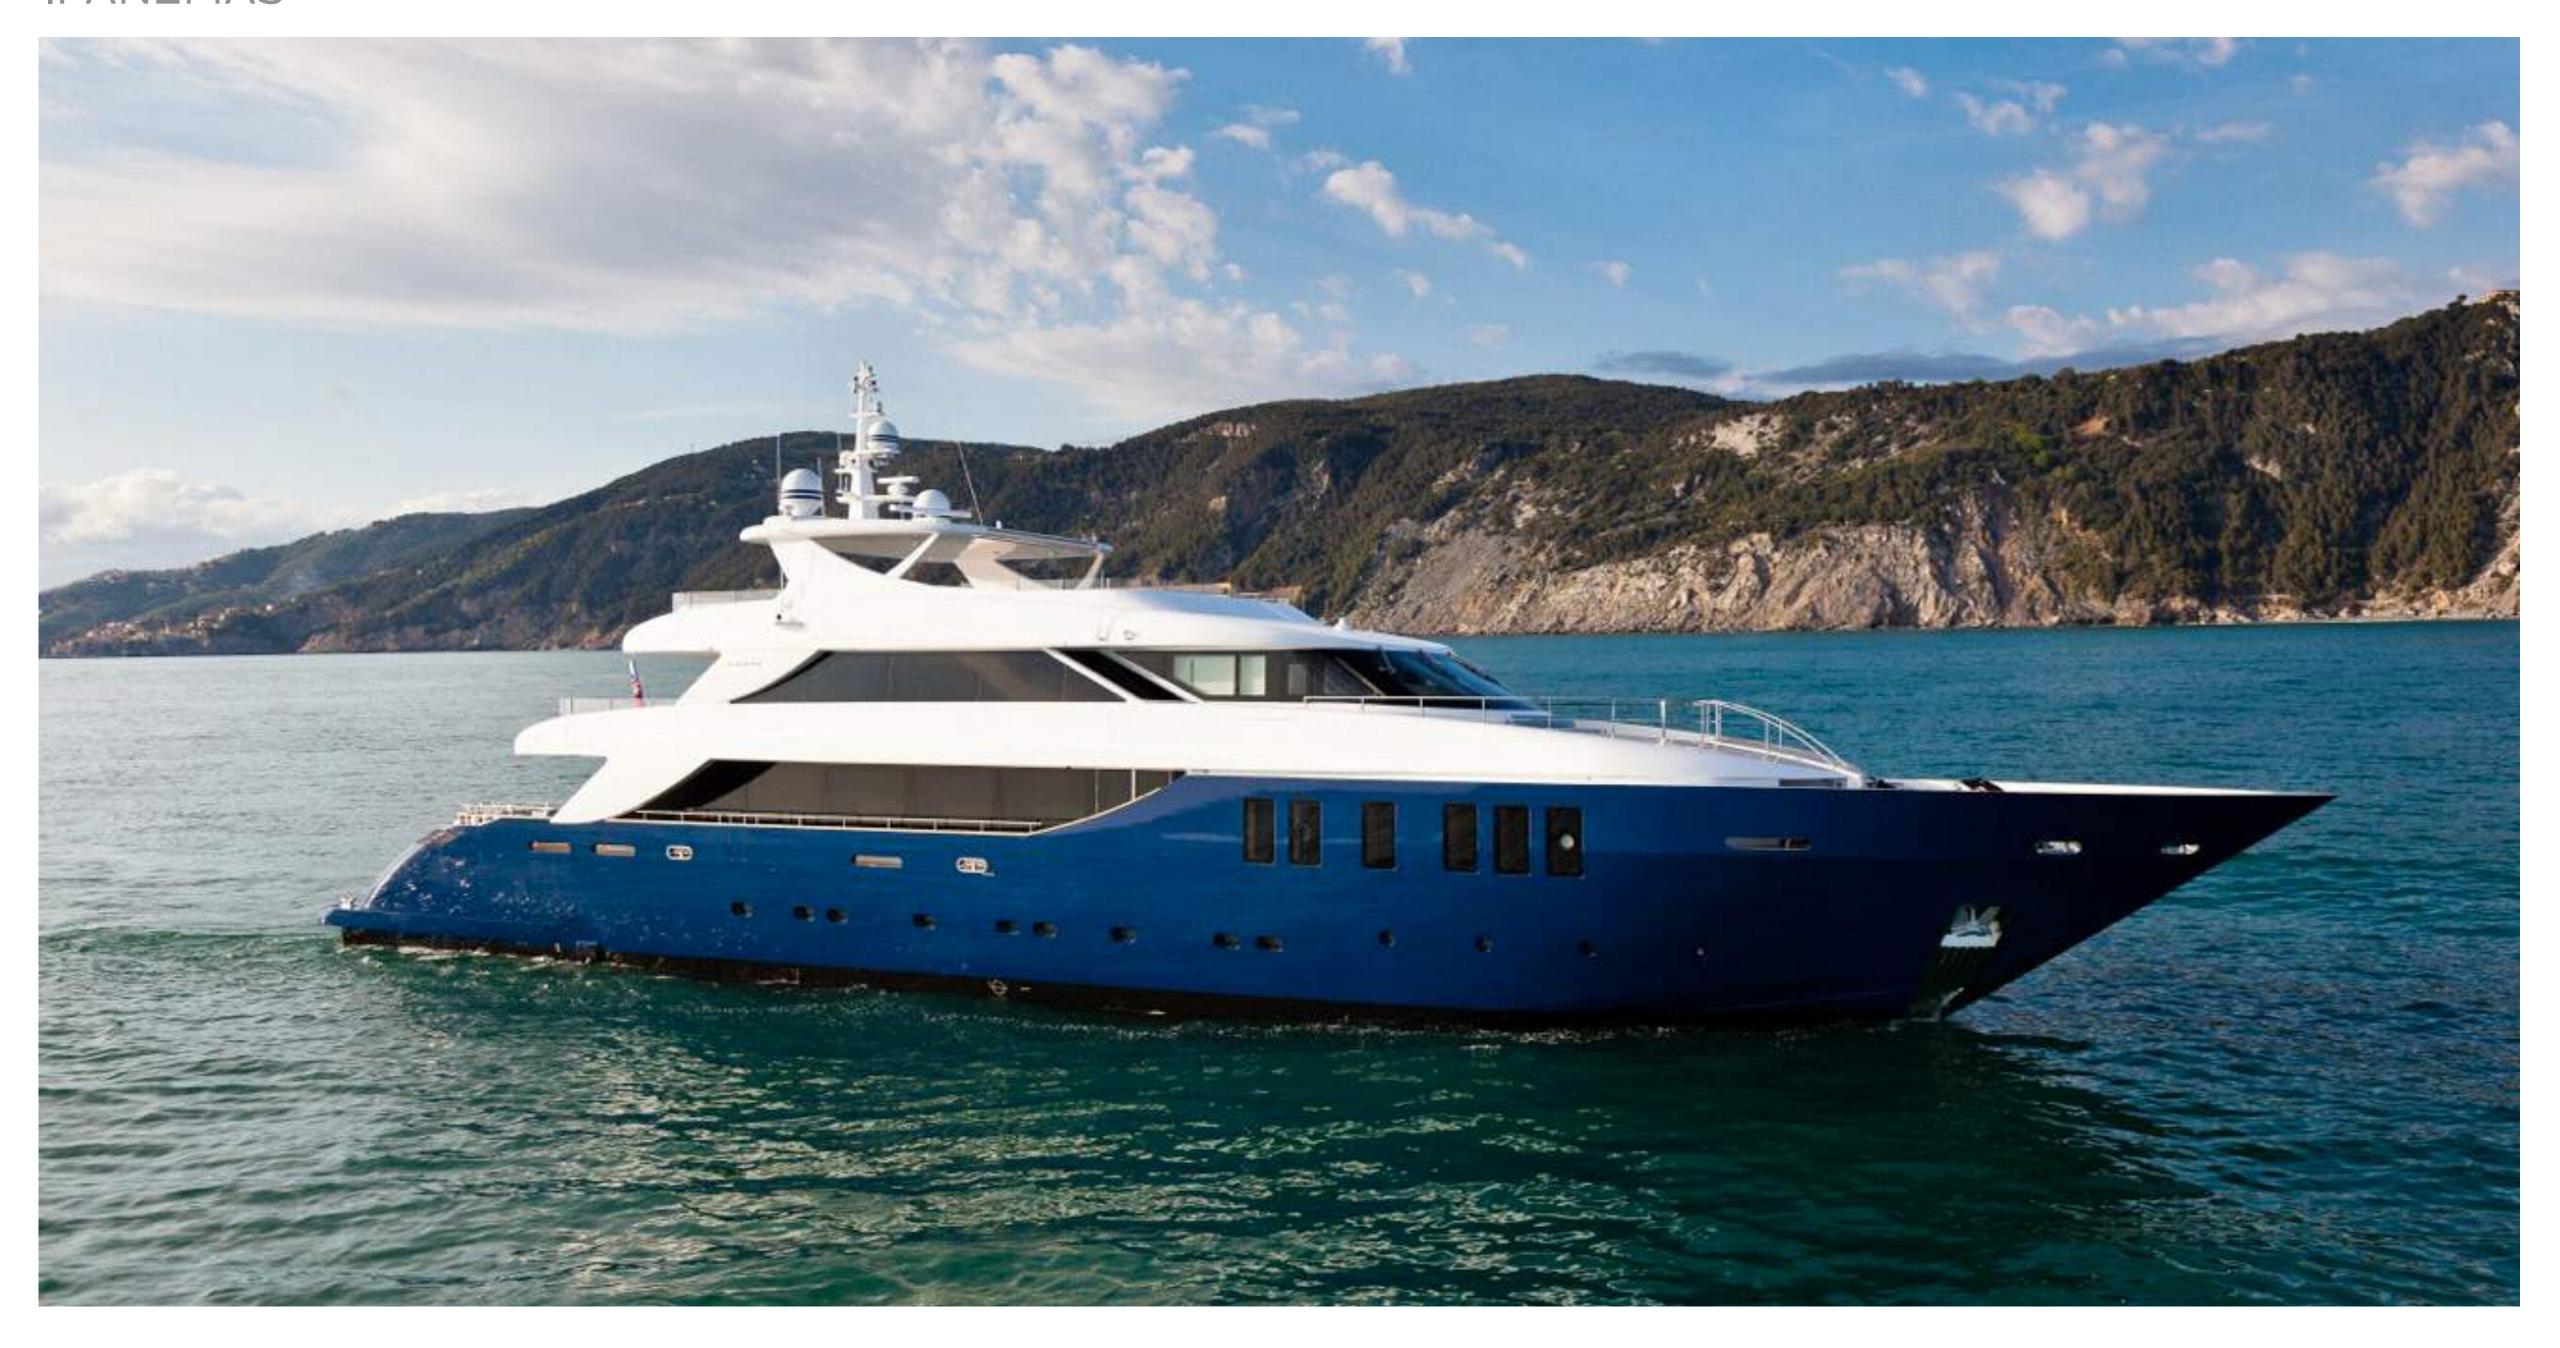

Technomar 45M

IPANEMAS AFT DECK

IPANEMAS UPPER DECK

IPANEMAS SUNDECK JACUZZI

IPANEMAS UPPER DECK SALON

IPANEMAS UPPER DECK SALON

IPANEMAS UPPER DECK SALON

IPANEMAS MASTER CABIN

## Length

45m (147'8"ft)

### Build

2012, Tecnomar