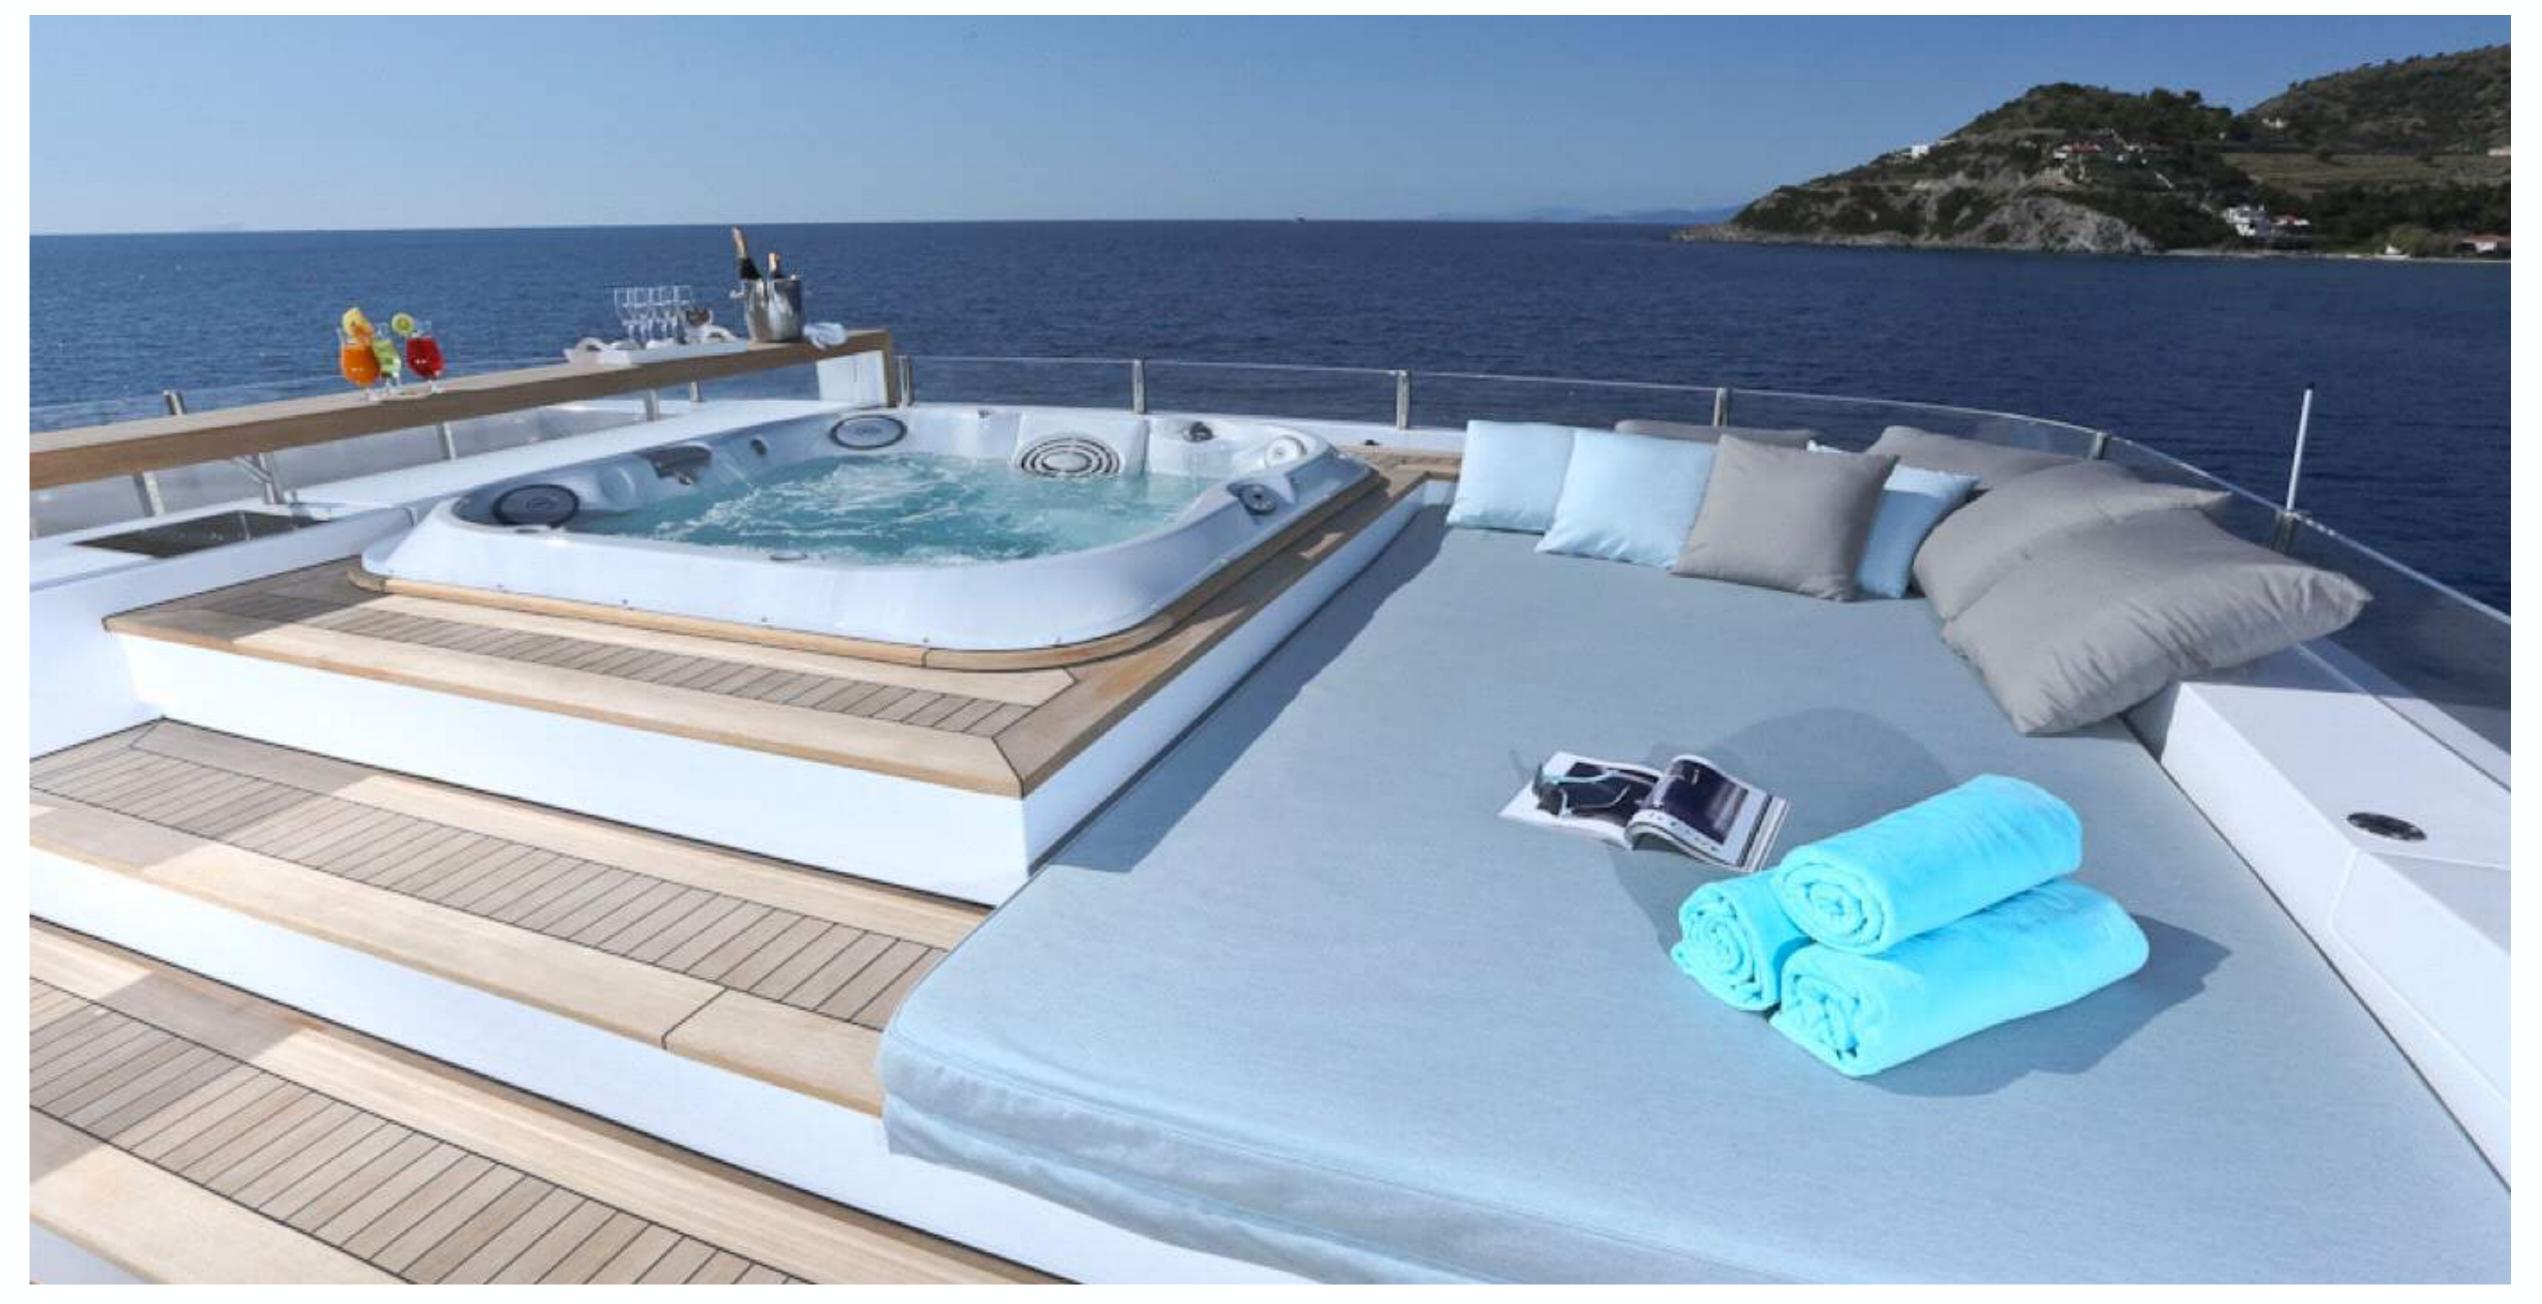

Technomar 45M

IPANEMAS AFT DECK

IPANEMAS UPPER DECK

IPANEMAS SUNDECK JACUZZI

IPANEMAS UPPER DECK SALON

IPANEMAS UPPER DECK SALON

IPANEMAS UPPER DECK SALON

IPANEMAS MASTER CABIN

Two SAT antennas provide same time cable TV (hot-bird Astra plus)

Gym with Elliptical and Cable Motion Gym Jacuzzi on the Sundeck Wi-Fi internet (V-SAT Satellite Internet) available in all interior & exterior decks