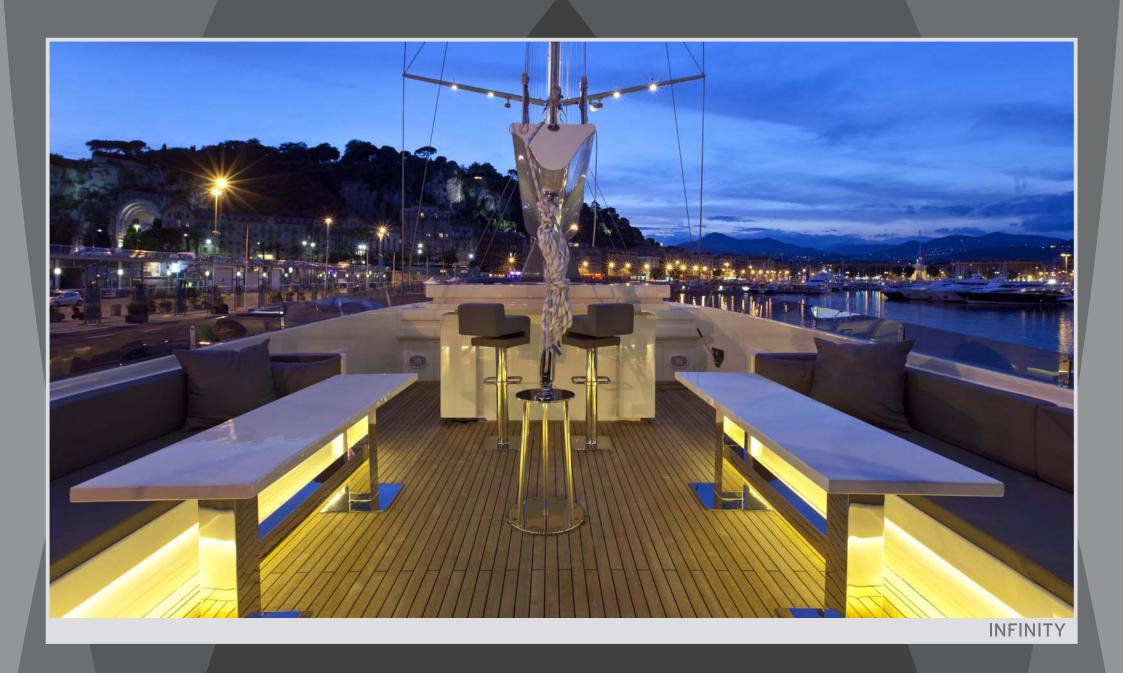

INFINITY

SALON

MASTER CABIN

ASTER CABIN BATHROOM OF THE MASTER CABIN

**GUEST CABIN** 

**GUEST CABIN** 

| Toplam Uzunluk / LOA                            | 46 m                                      |
|-------------------------------------------------|-------------------------------------------|
| Güverte Boyu / LOD                              | 43.20 m                                   |
| Genişlik / Max Beam                             | 9 m                                       |
| Su Kesimi / Draft                               | 4.20 m                                    |
| Ağırlık / Displacement                          | 230 ton / 230 tonnes                      |
| Gövde Formu / Hull Type                         | Motor Sailer                              |
| Yakıt Tankı Kapasitesi / Fuel Capacity          | 14 ton / 14 tonnes                        |
| Kullanma Suyu Kapasitesi / Fresh Water Capacity | 3.5 ton / 3.5 tonnes                      |
| Atık Su Kapasitesi / Waste Water Capacity       | 3 ton / 3 tonnes                          |
| Motor / Engines                                 | 2 x "VOVO PENTA®" 650 HP                  |
| Jeneratör / Generators                          | 2 x "WESTERBEKE®" 45 Kw                   |
| Maksimum Sürati / Max Speed                     | 14 mil / 14 knots                         |
| Seyir Sürati / Crusing Speed                    | 12 mil / 12 knots                         |
| Yelken hızı / Sailing Speed                     | 11 mil / 11 knots                         |
| Yolcu Kapasitesi / Number of Guests             | 12 - 6 Kabin ile / 12 in 6 Cabins         |
| Mürettebat Kapasitesi / Number of Crew          | 7 - 5 Kabin ile / 7 in 5 Cabins           |
| Diş Tasarım / Exterior Design                   | Cobra Yacht Design                        |
| İç Tasarım / Interior Design                    | Cobra Yacht Design                        |
| Mühendislik / Naval Architecture                | Cobra Yacht Design                        |
| Sertifikasyon / Classification                  | Rina Charter Class + MCA LYC2 Short range |
| İmalat Tarihi / Built in                        | 2010                                      |
|                                                 |                                           |