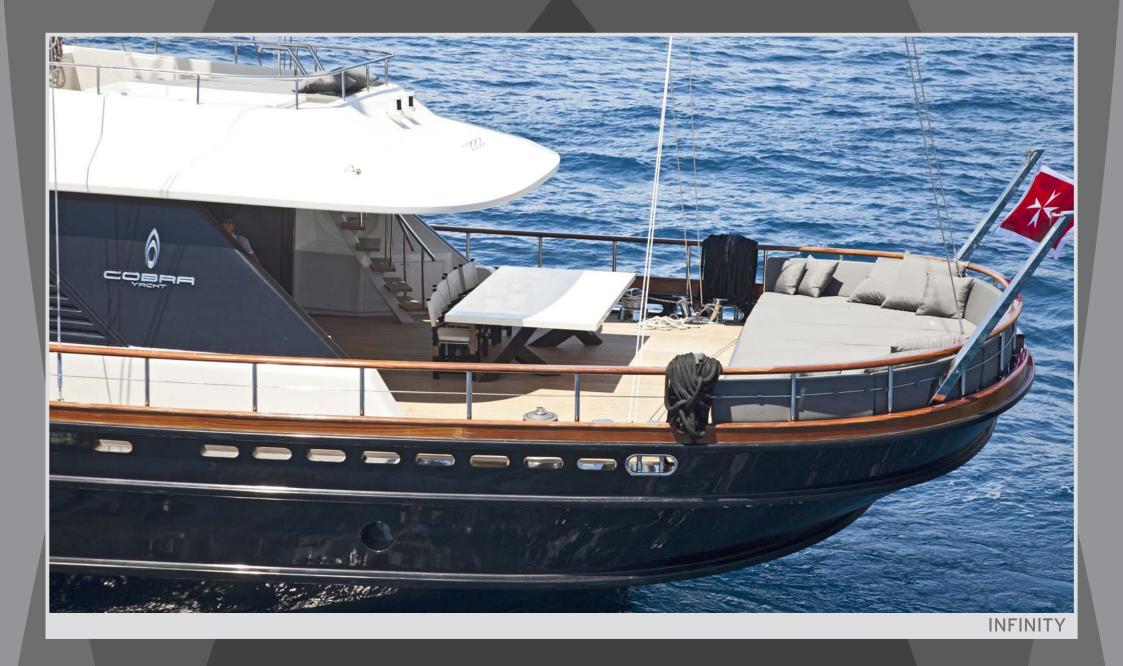

INFINITY

SALON

MASTER CABIN

ASTER CABIN BATHROOM OF THE MASTER CABIN

**GUEST CABIN** 

**GUEST CABIN** 

| Toplam Uzunluk / LOA                            | 46 m                                      |
|-------------------------------------------------|-------------------------------------------|
| Güverte Boyu / LOD                              | 43.20 m                                   |
| Genişlik / Max Beam                             | 9 m                                       |
| Su Kesimi / Draft                               | 4.20 m                                    |
| Ağırlık / Displacement                          | 230 ton / 230 tonnes                      |
| Gövde Formu / Hull Type                         | Motor Sailer                              |
| Yakıt Tankı Kapasitesi / Fuel Capacity          | 14 ton / 14 tonnes                        |
| Kullanma Suyu Kapasitesi / Fresh Water Capacity | 3.5 ton / 3.5 tonnes                      |
| Atık Su Kapasitesi / Waste Water Capacity       | 3 ton / 3 tonnes                          |
| Motor / Engines                                 | 2 x "VOVO PENTA®" 650 HP                  |
| Jeneratör / Generators                          | 2 x "WESTERBEKE®" 45 Kw                   |
| Maksimum Sürati / Max Speed                     | 14 mil / 14 knots                         |
| Seyir Sürati / Crusing Speed                    | 12 mil / 12 knots                         |
| Yelken hızı / Sailing Speed                     | 11 mil / 11 knots                         |
| Yolcu Kapasitesi / Number of Guests             | 12 - 6 Kabin ile / 12 in 6 Cabins         |
| Mürettebat Kapasitesi / Number of Crew          | 7 - 5 Kabin ile / 7 in 5 Cabins           |
| Diş Tasarım / Exterior Design                   | Cobra Yacht Design                        |
| İç Tasarım / Interior Design                    | Cobra Yacht Design                        |
| Mühendislik / Naval Architecture                | Cobra Yacht Design                        |
| Sertifikasyon / Classification                  | Rina Charter Class + MCA LYC2 Short range |
| İmalat Tarihi / Built in                        | 2010                                      |
|                                                 |                                           |