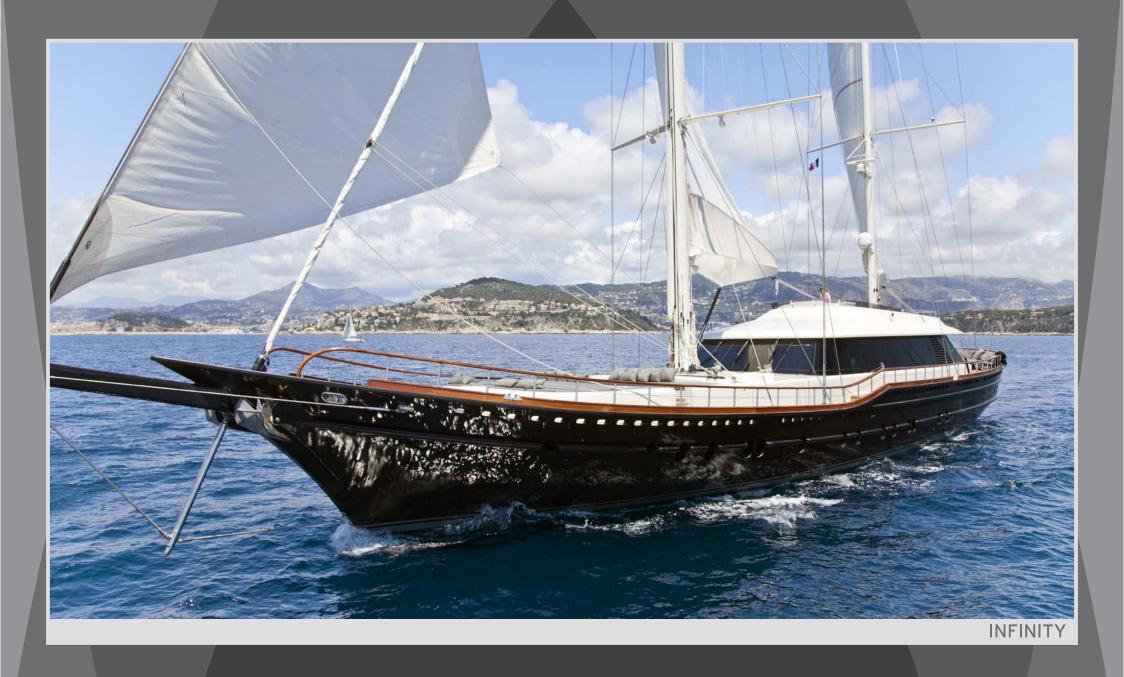

INFINITY

SALON

MASTER CABIN

ASTER CABIN BATHROOM OF THE MASTER CABIN

**GUEST CABIN** 

**GUEST CABIN** 

| Toplam Uzunluk / LOA                            | 46 m                                      |
|-------------------------------------------------|-------------------------------------------|
| Güverte Boyu / LOD                              | 43.20 m                                   |
| Genişlik / Max Beam                             | 9 m                                       |
| Su Kesimi / Draft                               | 4.20 m                                    |
| Ağırlık / Displacement                          | 230 ton / 230 tonnes                      |
| Gövde Formu / Hull Type                         | Motor Sailer                              |
| Yakıt Tankı Kapasitesi / Fuel Capacity          | 14 ton / 14 tonnes                        |
| Kullanma Suyu Kapasitesi / Fresh Water Capacity | 3.5 ton / 3.5 tonnes                      |
| Atık Su Kapasitesi / Waste Water Capacity       | 3 ton / 3 tonnes                          |
| Motor / Engines                                 | 2 x "VOVO PENTA®" 650 HP                  |
| Jeneratör / Generators                          | 2 x "WESTERBEKE®" 45 Kw                   |
| Maksimum Sürati / Max Speed                     | 14 mil / 14 knots                         |
| Seyir Sürati / Crusing Speed                    | 12 mil / 12 knots                         |
| Yelken hızı / Sailing Speed                     | 11 mil / 11 knots                         |
| Yolcu Kapasitesi / Number of Guests             | 12 - 6 Kabin ile / 12 in 6 Cabins         |
| Mürettebat Kapasitesi / Number of Crew          | 7 - 5 Kabin ile / 7 in 5 Cabins           |
| Diş Tasarım / Exterior Design                   | Cobra Yacht Design                        |
| İç Tasarım / Interior Design                    | Cobra Yacht Design                        |
| Mühendislik / Naval Architecture                | Cobra Yacht Design                        |
| Sertifikasyon / Classification                  | Rina Charter Class + MCA LYC2 Short range |
| İmalat Tarihi / Built in                        | 2010                                      |
|                                                 |                                           |