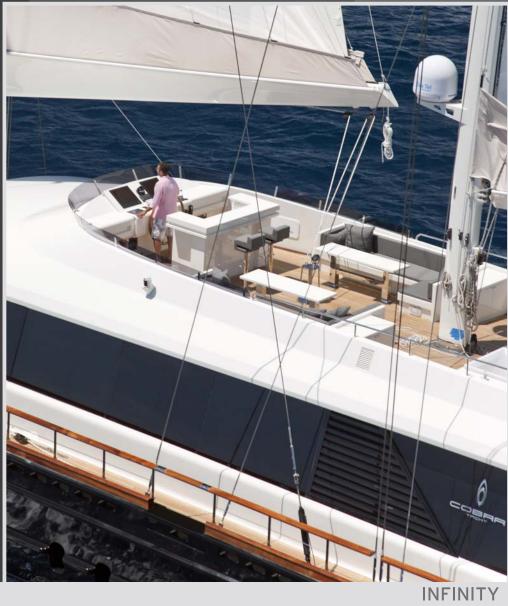

INFINITY

SALON

MASTER CABIN

ASTER CABIN BATHROOM OF THE MASTER CABIN

**GUEST CABIN** 

**GUEST CABIN** 

| Toplam Uzunluk / LOA                            | 46 m                                      |
|-------------------------------------------------|-------------------------------------------|
| Güverte Boyu / LOD                              | 43.20 m                                   |
| Genişlik / Max Beam                             | 9 m                                       |
| Su Kesimi / Draft                               | 4.20 m                                    |
| Ağırlık / Displacement                          | 230 ton / 230 tonnes                      |
| Gövde Formu / Hull Type                         | Motor Sailer                              |
| Yakıt Tankı Kapasitesi / Fuel Capacity          | 14 ton / 14 tonnes                        |
| Kullanma Suyu Kapasitesi / Fresh Water Capacity | 3.5 ton / 3.5 tonnes                      |
| Atık Su Kapasitesi / Waste Water Capacity       | 3 ton / 3 tonnes                          |
| Motor / Engines                                 | 2 x "VOVO PENTA®" 650 HP                  |
| Jeneratör / Generators                          | 2 x "WESTERBEKE®" 45 Kw                   |
| Maksimum Sürati / Max Speed                     | 14 mil / 14 knots                         |
| Seyir Sürati / Crusing Speed                    | 12 mil / 12 knots                         |
| Yelken hızı / Sailing Speed                     | 11 mil / 11 knots                         |
| Yolcu Kapasitesi / Number of Guests             | 12 - 6 Kabin ile / 12 in 6 Cabins         |
| Mürettebat Kapasitesi / Number of Crew          | 7 - 5 Kabin ile / 7 in 5 Cabins           |
| Diş Tasarım / Exterior Design                   | Cobra Yacht Design                        |
| İç Tasarım / Interior Design                    | Cobra Yacht Design                        |
| Mühendislik / Naval Architecture                | Cobra Yacht Design                        |
| Sertifikasyon / Classification                  | Rina Charter Class + MCA LYC2 Short range |
| İmalat Tarihi / Built in                        | 2010                                      |
|                                                 |                                           |