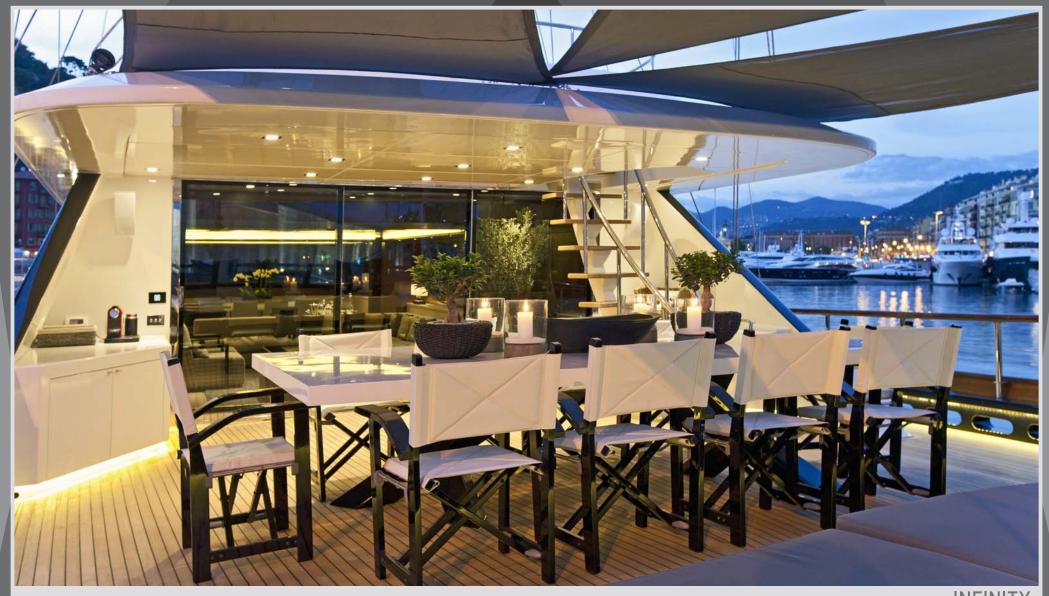

INFINITY

SALON

MASTER CABIN

ASTER CABIN BATHROOM OF THE MASTER CABIN

**GUEST CABIN** 

**GUEST CABIN** 

| Toplam Uzunluk / LOA                            | 46 m                                      |
|-------------------------------------------------|-------------------------------------------|
| Güverte Boyu / LOD                              | 43.20 m                                   |
| Genişlik / Max Beam                             | 9 m                                       |
| Su Kesimi / Draft                               | 4.20 m                                    |
| Ağırlık / Displacement                          | 230 ton / 230 tonnes                      |
| Gövde Formu / Hull Type                         | Motor Sailer                              |
| Yakıt Tankı Kapasitesi / Fuel Capacity          | 14 ton / 14 tonnes                        |
| Kullanma Suyu Kapasitesi / Fresh Water Capacity | 3.5 ton / 3.5 tonnes                      |
| Atık Su Kapasitesi / Waste Water Capacity       | 3 ton / 3 tonnes                          |
| Motor / Engines                                 | 2 x "VOVO PENTA®" 650 HP                  |
| Jeneratör / Generators                          | 2 x "WESTERBEKE®" 45 Kw                   |
| Maksimum Sürati / Max Speed                     | 14 mil / 14 knots                         |
| Seyir Sürati / Crusing Speed                    | 12 mil / 12 knots                         |
| Yelken hızı / Sailing Speed                     | 11 mil / 11 knots                         |
| Yolcu Kapasitesi / Number of Guests             | 12 - 6 Kabin ile / 12 in 6 Cabins         |
| Mürettebat Kapasitesi / Number of Crew          | 7 - 5 Kabin ile / 7 in 5 Cabins           |
| Diş Tasarım / Exterior Design                   | Cobra Yacht Design                        |
| İç Tasarım / Interior Design                    | Cobra Yacht Design                        |
| Mühendislik / Naval Architecture                | Cobra Yacht Design                        |
| Sertifikasyon / Classification                  | Rina Charter Class + MCA LYC2 Short range |
| İmalat Tarihi / Built in                        | 2010                                      |
|                                                 |                                           |