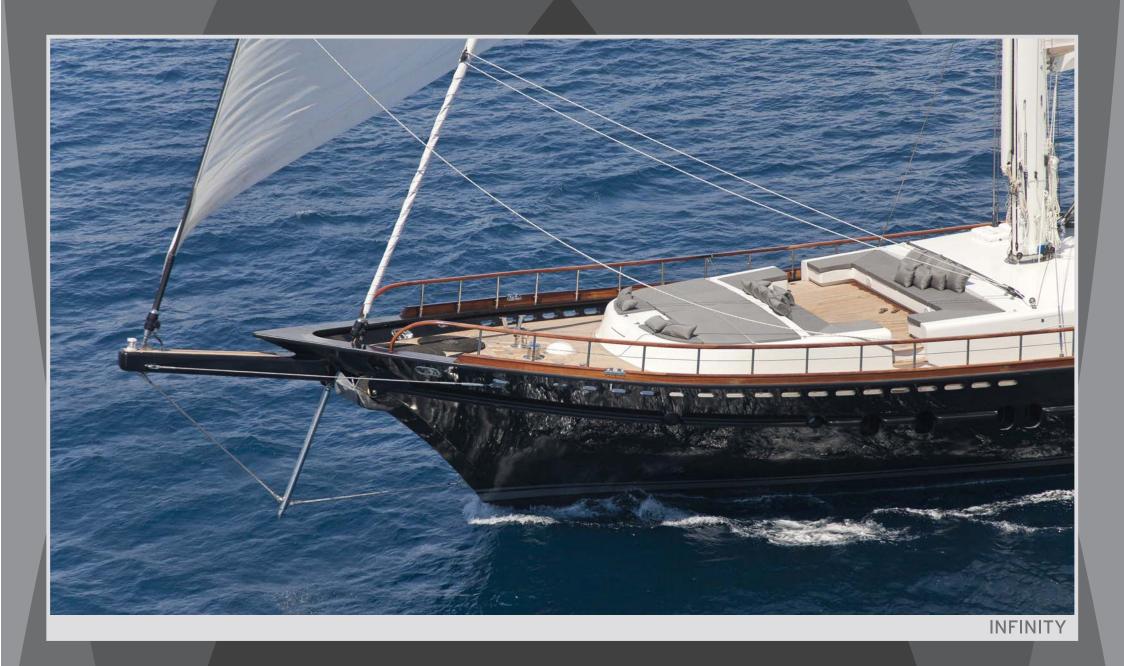

INFINITY

SALON

MASTER CABIN

ASTER CABIN BATHROOM OF THE MASTER CABIN

**GUEST CABIN** 

**GUEST CABIN** 

| Toplam Uzunluk / LOA                            | 46 m                                      |
|-------------------------------------------------|-------------------------------------------|
| Güverte Boyu / LOD                              | 43.20 m                                   |
| Genişlik / Max Beam                             | 9 m                                       |
| Su Kesimi / Draft                               | 4.20 m                                    |
| Ağırlık / Displacement                          | 230 ton / 230 tonnes                      |
| Gövde Formu / Hull Type                         | Motor Sailer                              |
| Yakıt Tankı Kapasitesi / Fuel Capacity          | 14 ton / 14 tonnes                        |
| Kullanma Suyu Kapasitesi / Fresh Water Capacity | 3.5 ton / 3.5 tonnes                      |
| Atık Su Kapasitesi / Waste Water Capacity       | 3 ton / 3 tonnes                          |
| Motor / Engines                                 | 2 x "VOVO PENTA®" 650 HP                  |
| Jeneratör / Generators                          | 2 x "WESTERBEKE®" 45 Kw                   |
| Maksimum Sürati / Max Speed                     | 14 mil / 14 knots                         |
| Seyir Sürati / Crusing Speed                    | 12 mil / 12 knots                         |
| Yelken hızı / Sailing Speed                     | 11 mil / 11 knots                         |
| Yolcu Kapasitesi / Number of Guests             | 12 - 6 Kabin ile / 12 in 6 Cabins         |
| Mürettebat Kapasitesi / Number of Crew          | 7 - 5 Kabin ile / 7 in 5 Cabins           |
| Diş Tasarım / Exterior Design                   | Cobra Yacht Design                        |
| İç Tasarım / Interior Design                    | Cobra Yacht Design                        |
| Mühendislik / Naval Architecture                | Cobra Yacht Design                        |
| Sertifikasyon / Classification                  | Rina Charter Class + MCA LYC2 Short range |
| İmalat Tarihi / Built in                        | 2010                                      |
|                                                 |                                           |