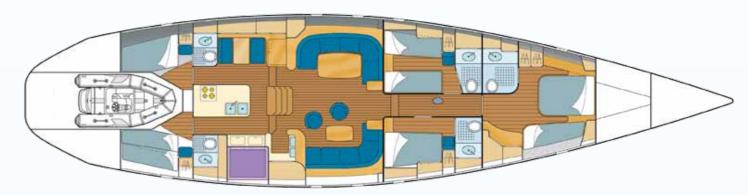

#### Accommodation:

cabins: 3 guests sleeping: 7 guests cruising: 12 captain & crew: 3

-1- **Saloon.** Unusually large, on the port side there is an oval dining table surrounded by comfortable leather seating, with extra seats available if required. The widescreen TV in the saloon can be used to enjoy DVD movies or monitor navigational data when connected to the navigation-system. On the starboard side more seating can be found as well as a bar area with fridge and ice machine.

-2- Master Cabin. It sleeps 2-3 with one large double and a single, may be converted into one large bunk if required.

-3- Port Guest Cabin. The cabin sleeps 2 with two single bunks, good natural light and ample storage space.

-4- Starboard Guest Cabin. Sleeps 2 with one double bed. It's cool and calm.

-5- Galley. The galley is open to the saloon and fully equipped with all amenities.

-6- Navigation. Open to the saloon and the galley. It is fully equipped with all the hightech-toys you would expect.