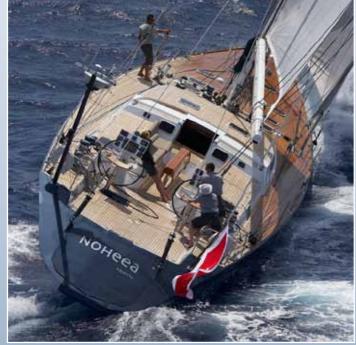

## **Main Characteristics**

**NOHEEA** is a 25m (82' 2") aluminium performance sailing yacht designed by Gilles Vaton and built by Trehard / De Schepper of France. Her hull was built in 1991 but she was completely rebuilt in 2007.

**Yacht Specifications:** 

type: SY by Trehard / De Schepper designer: Gilles Vaton year built/rebuilt: 1991/2007 flag: Maltese Commercial

l.o.a.: 25.05m (82' 2") beam: 6.00m (19' 8") draft: 3.2m (10' 5") displacement: 39.05t

rig: Sloop sails: Doyle Sails Stratis main: 162 sqm genoa: 140 sqm solant: 53 sqm spi assymetric: 444 sqm cruise speed: 9 knots engine: Cummins tc 280 hp tender: 3.85 Williams jet drive 100 hp - 4-stroke