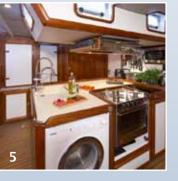

-4- Starboard Guest Cabin. Sleeps 2 with one double bed. It's cool and calm.

-5- Galley. The galley is open to the saloon and fully equipped with all amenities.

-6- Navigation. Open to the saloon and the galley. It is fully equipped with all the hightech-toys you would expect.