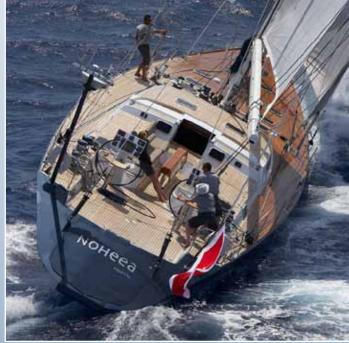

The transom door when lowered to water level, transforms into a bathing platform with swim ladder. There is a deck shower located next to the platform.

**NOHEEA** is equipped with fishing and diving gear and a wide range of watersports equipment like waterskis (mono and double), wakeboard and different inflatable water toys. Dives are organized in cooperation with local operators.

The professional crew of 3 caters to every need and ensures a magnificent feeling aboard **NOHEEA**.