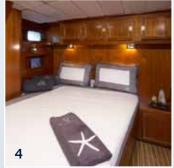

-4- Starboard Guest Cabin. Sleeps 2 with one double bed. It's cool and calm.

-5- Galley. The galley is open to the saloon and fully equipped with all amenities.

-6- Navigation. Open to the saloon and the galley. It is fully equipped with all the hightech-toys you would expect.