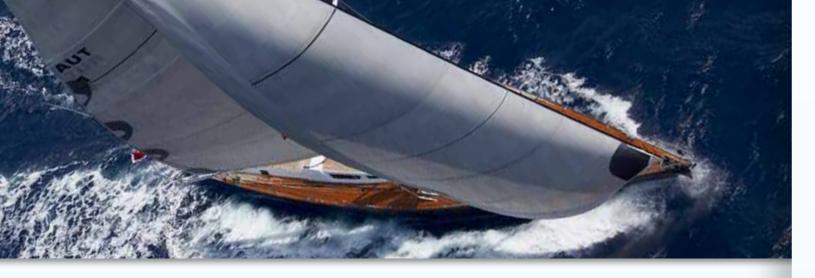

## Freedom and high performance in blue water sailing

## **Main Characteristics**

**NOHEEA** is a 25m (82' 2") aluminium performance sailing yacht designed by Gilles Vaton and built by Trehard / De Schepper of France. Her hull was built in 1991 but she was completely rebuilt in 2007.