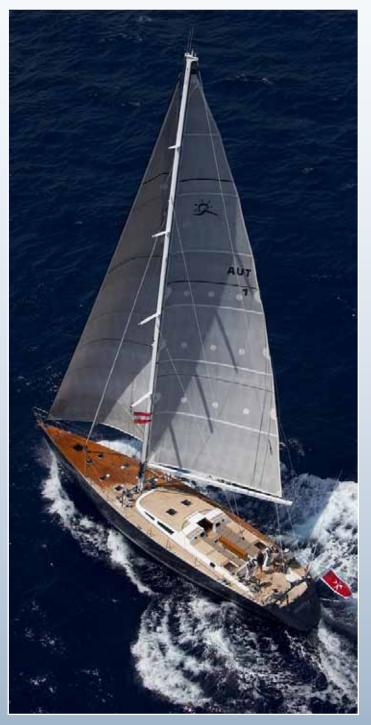

## **Main Characteristics**

**NOHEEA** is a 25m (82' 2") aluminium performance sailing yacht designed by Gilles Vaton and built by Trehard / De Schepper of France. Her hull was built in 1991 but she was completely rebuilt in 2007.

**Yacht Specifications:** 

type: SY by Trehard / De Schepper designer: Gilles Vaton year built/rebuilt: 1991/2007 flag: Maltese Commercial

l.o.a.: 25.05m (82' 2") beam: 6.00m (19' 8") draft: 3.2m (10' 5") displacement: 39.05t

rig: Sloop sails: Doyle Sails Stratis main: 162 sqm genoa: 140 sqm solant: 53 sqm spi assymetric: 444 sqm cruise speed: 9 knots engine: Cummins tc 280 hp tender: 3.85 Williams jet drive 100 hp - 4-stroke