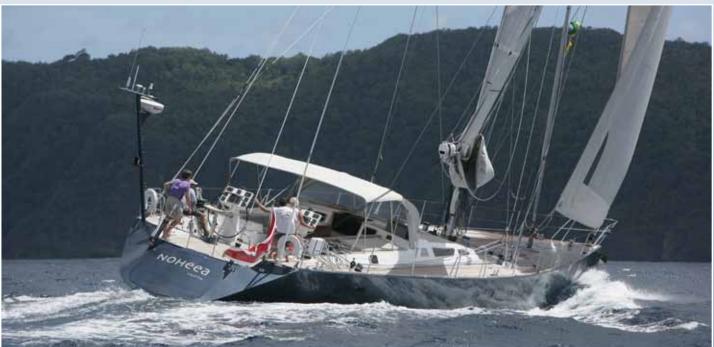

## Take a break from everyday life

**NOHEEd**'s cockpit is the ideal place to lounge, dine and relax. Shaded by a large bimini the cushioned seating area borders an ample deck table that will easily seat 7 people. More shade is provided at the bow of the boat where an awning can be erected.

The transom door when lowered to water level, transforms into a bathing platform with swim ladder. There is a deck shower located next to the platform.

**NOHEEA** is equipped with fishing and diving gear and a wide range of watersports equipment like waterskis (mono and double), wakeboard and different inflatable water toys. Dives are organized in cooperation with local operators.

The professional crew of 3 caters to every need and ensures a magnificent feeling aboard **NOHEEA**.





## понееа

Derived from the hawaiian word for lovelyness and spirit. www.noheea.com

For further information about charter-conditions please contact your broker.