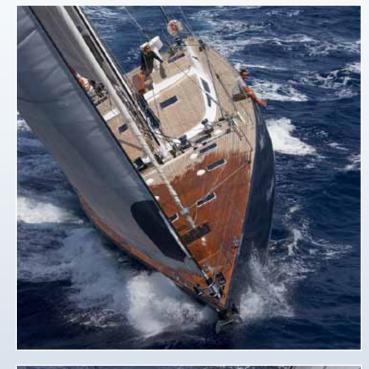

## Take a break from everyday life

**NOHEEd**'s cockpit is the ideal place to lounge, dine and relax. Shaded by a large bimini the cushioned seating area borders an ample deck table that will easily seat 7 people. More shade is provided at the bow of the boat where an awning can be erected.

The transom door when lowered to water level, transforms into a bathing platform with swim ladder. There is a deck shower located next to the platform.

**NOHEEA** is equipped with fishing and diving gear and a wide range of watersports equipment like waterskis (mono and double), wakeboard and different inflatable water toys. Dives are organized in cooperation with local operators.

The professional crew of 3 caters to every need and ensures a magnificent feeling aboard **NOHEEA**.