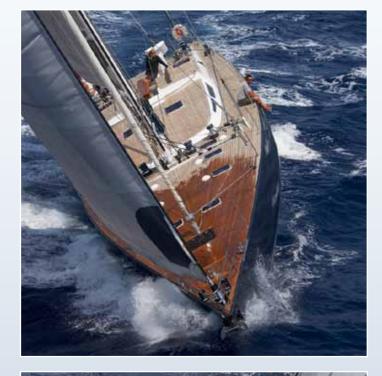

## **Main Characteristics**

**NOHEEA** is a 25m (82' 2") aluminium performance sailing yacht designed by Gilles Vaton and built by Trehard / De Schepper of France. Her hull was built in 1991 but she was completely rebuilt in 2007.

**Yacht Specifications:** 

type: SY by Trehard / De Schepper designer: Gilles Vaton year built/rebuilt: 1991/2007 flag: Maltese Commercial

l.o.a.: 25.05m (82' 2") beam: 6.00m (19' 8") draft: 3.2m (10' 5") displacement: 39.05t

rig: Sloop sails: Doyle Sails Stratis main: 162 sqm genoa: 140 sqm solant: 53 sqm spi assymetric: 444 sqm cruise speed: 9 knots engine: Cummins tc 280 hp tender: 3.85 Williams jet drive 100 hp - 4-stroke