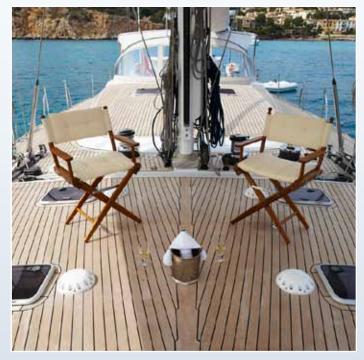

## Take a break from everyday life

**NOHEEd**'s cockpit is the ideal place to lounge, dine and relax. Shaded by a large bimini the cushioned seating area borders an ample deck table that will easily seat 7 people. More shade is provided at the bow of the boat where an awning can be erected.