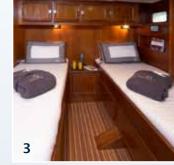

-2- Master Cabin. It sleeps 2-3 with one large double and a single, may be converted into one large bunk if required.

-3- Port Guest Cabin. The cabin sleeps 2 with two single bunks, good natural light and ample storage space.