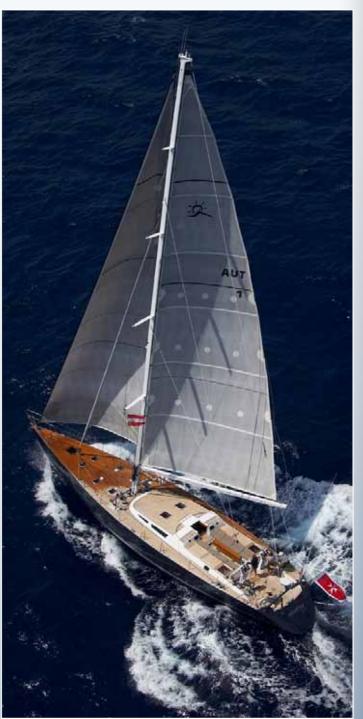

## **Main Characteristics**

**NOHEEA** is a 25m (82' 2") aluminium performance sailing yacht designed by Gilles Vaton and built by Trehard / De Schepper of France. Her hull was built in 1991 but she was completely rebuilt in 2007.

rig: Sloop sails: Doyle Sails Stratis main: 162 sqm genoa: 140 sqm solant: 53 sqm spi assymetric: 444 sqm cruise speed: 9 knots engine: Cummins tc 280 hp tender: 3.85 Williams jet drive 100 hp - 4-stroke

## Freedom and high performance in blue water sailing