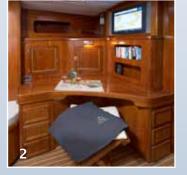

-2- Master Cabin. It sleeps 2-3 with one large double and a single, may be converted into one large bunk if required.

-3- Port Guest Cabin. The cabin sleeps 2 with two single bunks, good natural light and ample storage space.