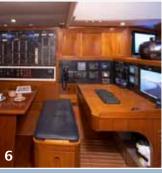

-4- Starboard Guest Cabin. Sleeps 2 with one double bed. It's cool and calm.

-5- Galley. The galley is open to the saloon and fully equipped with all amenities.

-6- Navigation. Open to the saloon and the galley. It is fully equipped with all the hightech-toys you would expect.