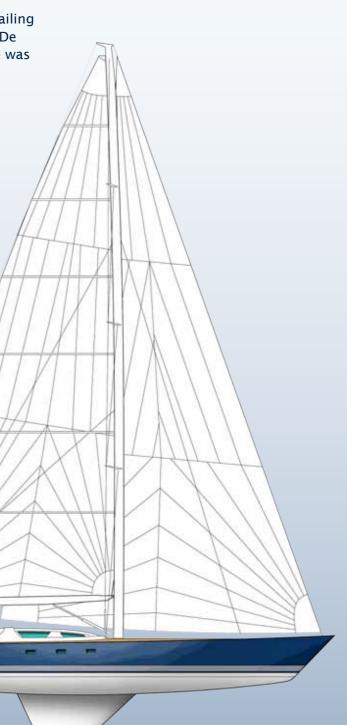

rig: Sloop sails: Doyle Sails Stratis main: 162 sqm genoa: 140 sqm solant: 53 sqm spi assymetric: 444 sqm cruise speed: 9 knots engine: Cummins tc 280 hp tender: 3.85 Williams jet drive 100 hp - 4-stroke