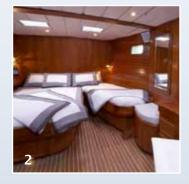

-2- Master Cabin. It sleeps 2-3 with one large double and a single, may be converted into one large bunk if required.

-3- Port Guest Cabin. The cabin sleeps 2 with two single bunks, good natural light and ample storage space.