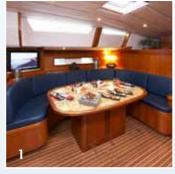

-1- **Saloon.** Unusually large, on the port side there is an oval dining table surrounded by comfortable leather seating, with extra seats available if required. The widescreen TV in the saloon can be used to enjoy DVD movies or monitor navigational data when connected to the navigation-system. On the starboard side more seating can be found as well as a bar area with fridge and ice machine.