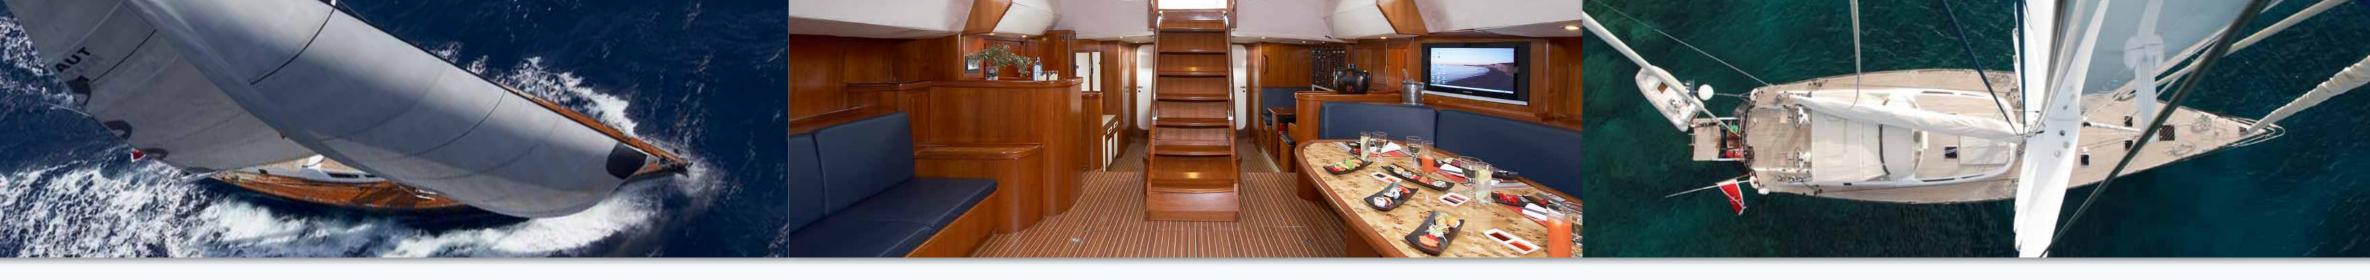

# понееа

It's the blend of performance, design and lifestyle that gives **NOHEEA** her charismatic soul.

## Freedom and high performance in blue water sailing

## **Main Characteristics**

**NOHEEA** is a 25m (82' 2") aluminium performance sailing yacht designed by Gilles Vaton and built by Trehard / De Schepper of France. Her hull was built in 1991 but she was completely rebuilt in 2007.