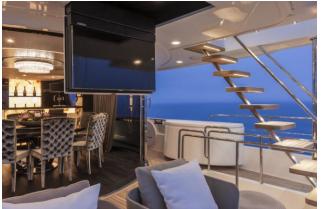

Upper deck lounge

Foldable TV system on upper-deck

Upper deck dining

Upper deck bar

Al fresco dining main deck

Alfresco dining

Salon

Salon

Galley

Helm

Master stateroom

Master stateroom

Master Bathroom

Stairs lower deck

Double cabin 1

Double cabin bathroom