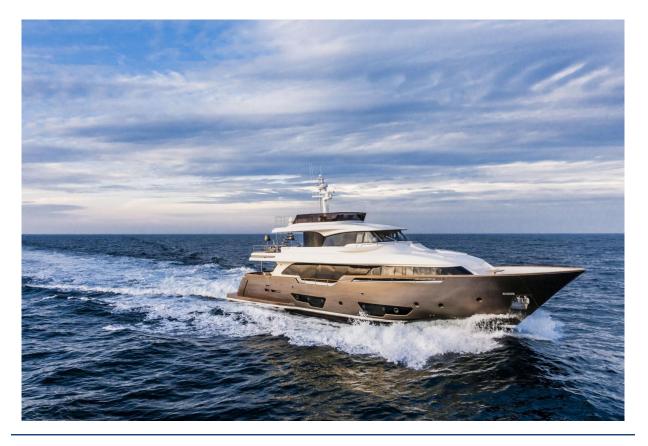

# FERRETTI CUSTOM LINE NAVETTA 28 – 2015

# **YVONNE**

# SPECIFICATIONS

| Length:               | 28.31m                 |
|-----------------------|------------------------|
| Beam:                 | 7.00 m                 |
| Draft:                | 2. 21 m                |
| Built:                | 2015                   |
| Builder:              | Ferretti Yachts        |
| Туре:                 | Semi displacement      |
| Fuel capacity:        | 12,400 liters          |
| Range cruising speed: | 650 nautical miles     |
| Registration:         | London, commercial MCA |
| Lying:                | Antibes, France        |