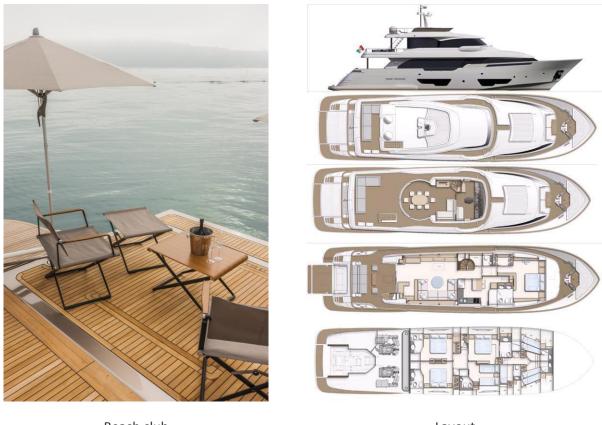

Double cabin 2

Double cabin bathroom

Double cabin 3

Double cabin bathroom

Twin cabin

Twin cabin bathroom

Beach club

Layout