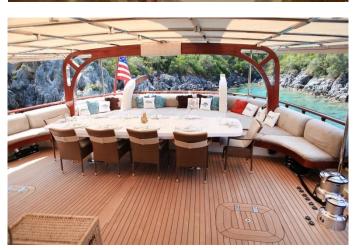

#### **ACCOMMODATION DETAILS**

GUEST CAPACITY : 10 NUMBER OF CABINS : 5

CABIN DETAILS : 1 Master, 4 Double Cabins