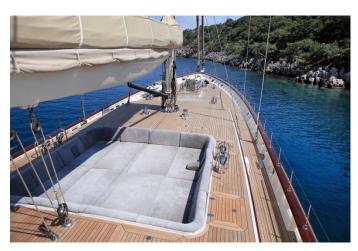

A**



### **SPECIFICATIONS**

TYPE : Motorsailer (Gulet) LENGTH : 40,4 Mts. (132,54 ft)

MAX. BEAM : 8,2 Mts. YEAR BUILT/REFIT : 2010

MAIN ENGINES : 2 X 430 HP SCANIA MAX/CRUISE SPEED : 13/11 Knots

#### **ACCOMMODATION DETAILS**

GUEST CAPACITY : 10 NUMBER OF CABINS : 5

CABIN DETAILS : 1 Master, 4 Double Cabins

#### **CREW**

NUMBER OF CREW : Captain + 4

CREW DETAILS : Captain, Chef, Stewardess, Engineer, Deckhand.

#### **AMENITIES & WATERSPORTS**

ENTERTAINMENT : BOSE Lifestyle System in Saloon & Aft/Fore Deck,

BOSE Home Entertainment System in Master Cabin,

Plasma TV in Master Cabin,

Plasma TV & DVD Player in Double Cabins.

WATERSPORTS : Dinghy 6,0 Mts with 130 HP Outboard,

Waterski, Ringo, Banana, Canoe,

Skin Diving Equipments, Fishing Equipments.

# **ZELDA**