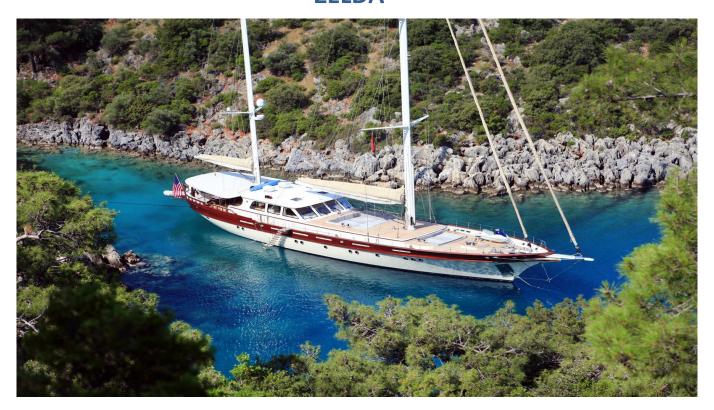

## **ZELDA**

### **SPECIFICATIONS**

TYPE : Motorsailer (Gulet) LENGTH : 40,4 Mts. (132,54 ft)

MAX. BEAM : 8,2 Mts. YEAR BUILT/REFIT : 2010

MAIN ENGINES : 2 X 430 HP SCANIA MAX/CRUISE SPEED : 13/11 Knots