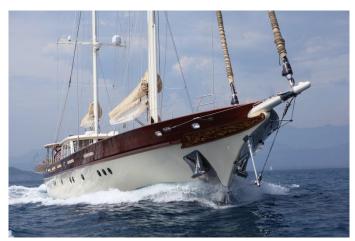

## **ZELDA**

### **SPECIFICATIONS**

TYPE : Motorsailer (Gulet) LENGTH : 40,4 Mts. (132,54 ft)

MAX. BEAM : 8,2 Mts. YEAR BUILT/REFIT : 2010

MAIN ENGINES : 2 X 430 HP SCANIA MAX/CRUISE SPEED : 13/11 Knots