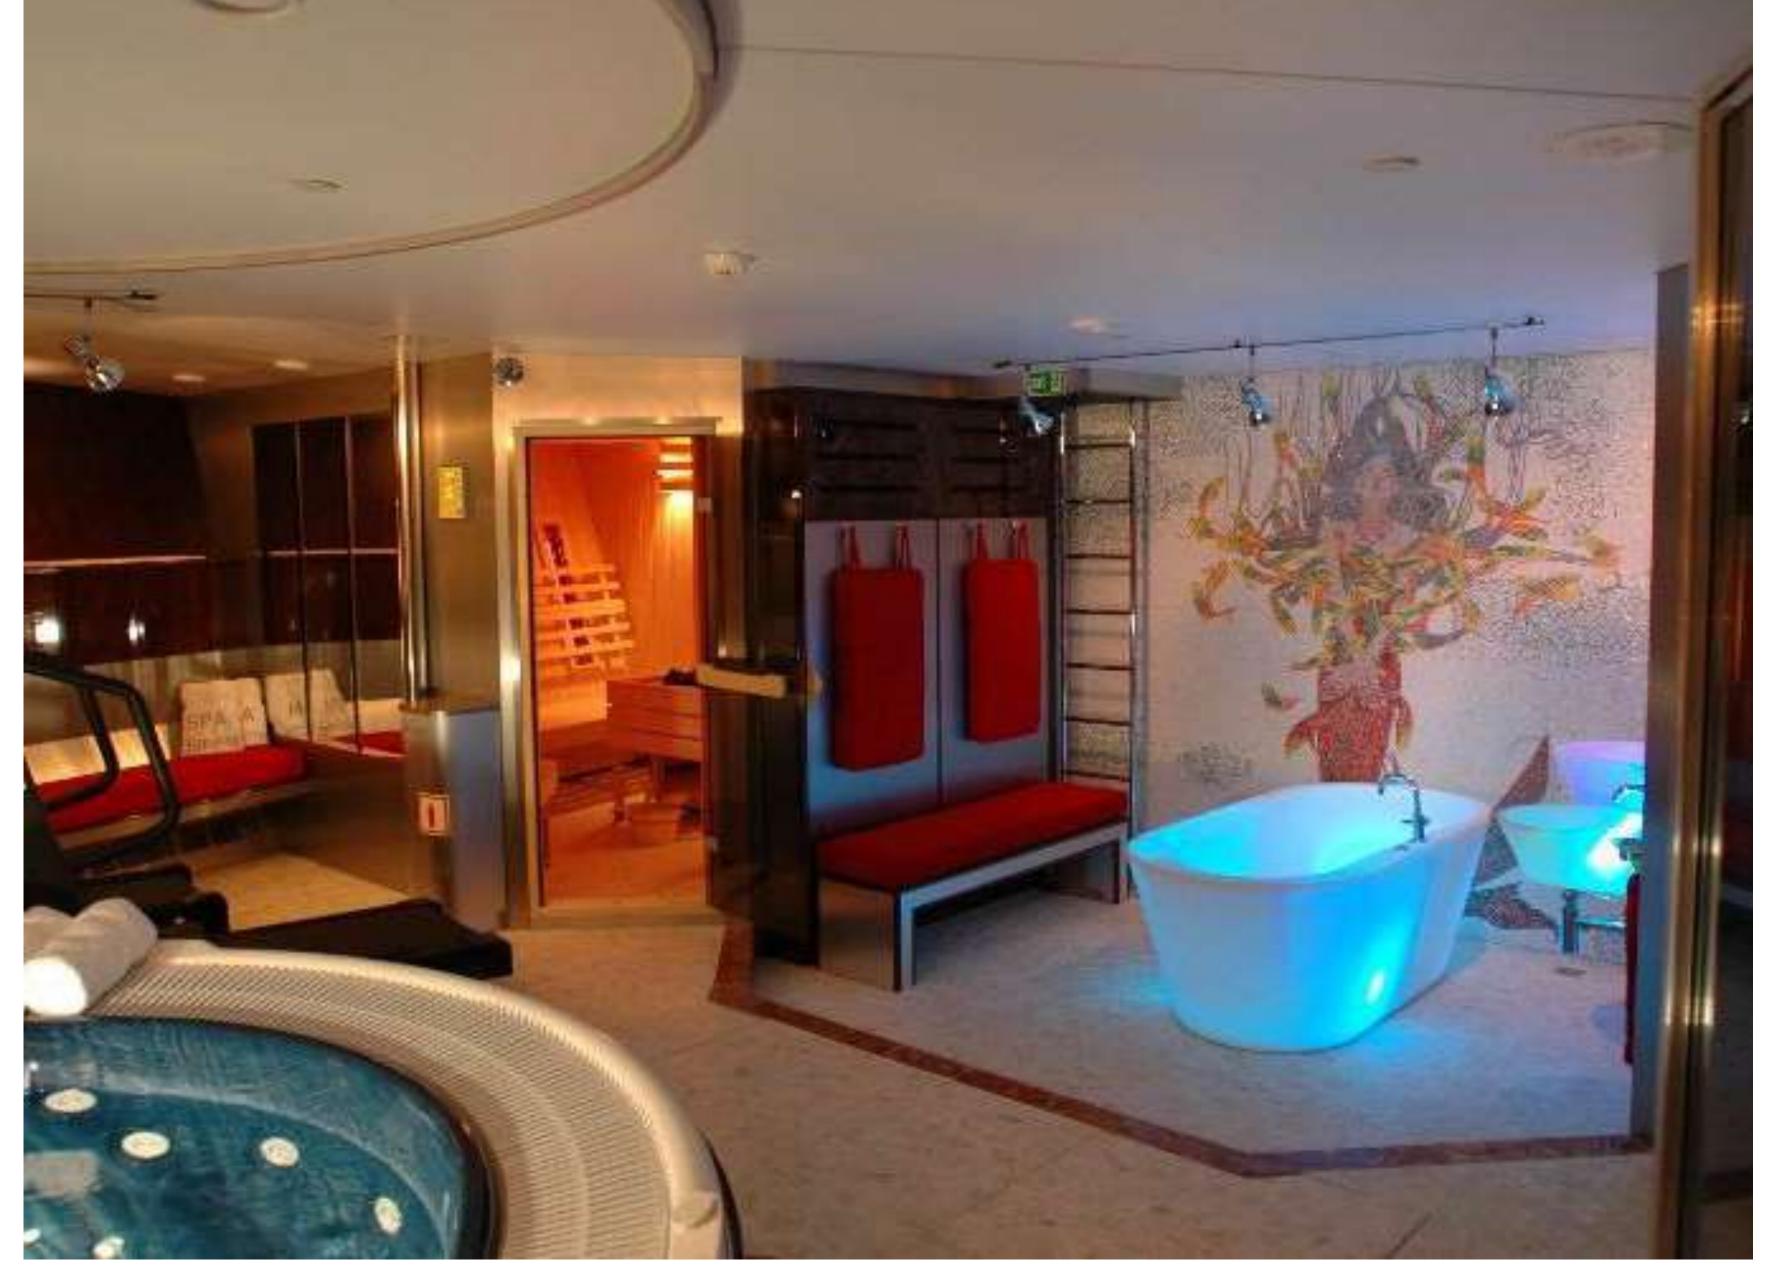

# MASTER SUITE AND OFFICE

SHERAKHAN SPA AND GYM

SHERAKHAN EXTERIOR DINING

SHERAKHAN EXTERIOR LOUNGE

SHERAKHAN EXTERIOR DECKS

SHERAKHAN WHEEL HOUSE

Inflatables/Towables/Tubes

Snorkels/Masks/Fins

2 x Scuba Dive Set

Gym: Treadmill, step master, exercise bike

22 person swimming pool jacuzzi

8 person jacuzzi in Spa

2 person jacuzzi in Master Suite