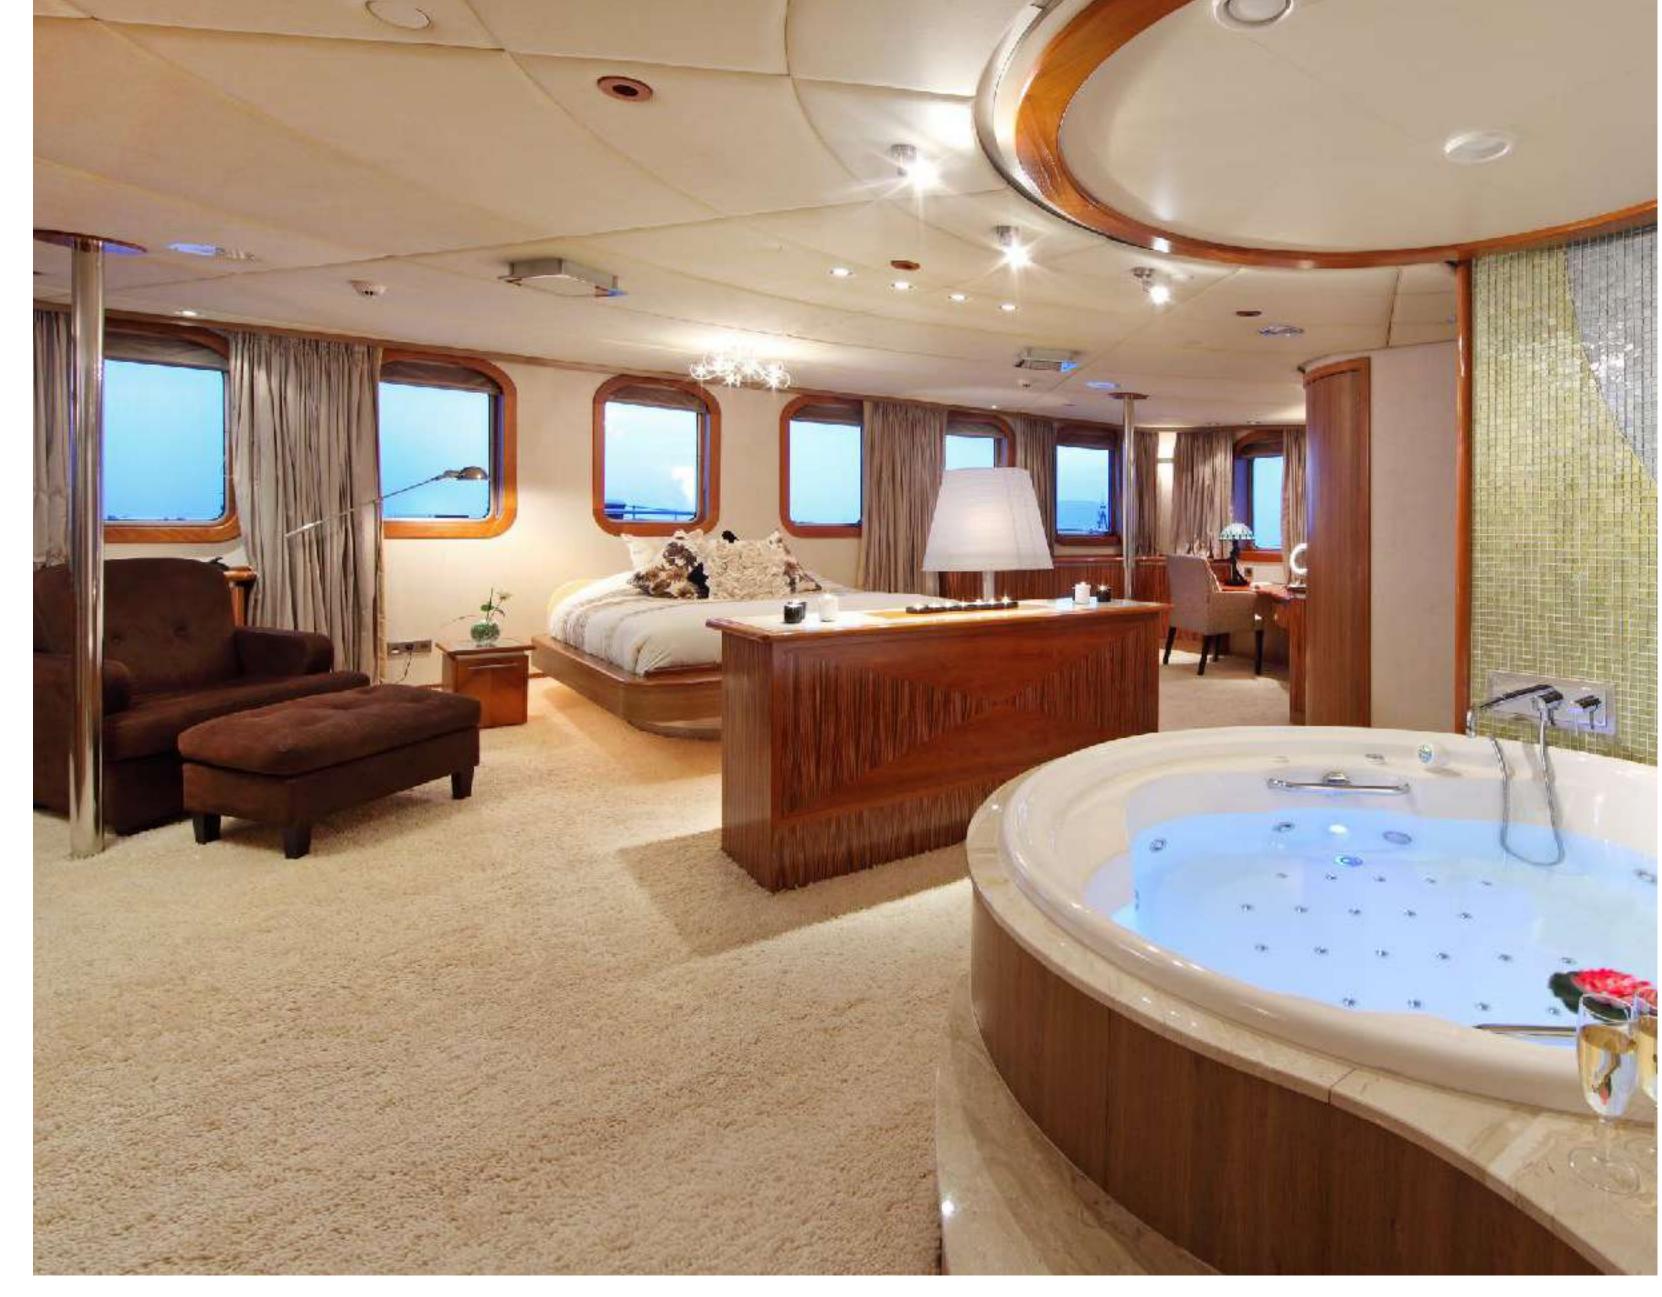

VUYK EN ZONEN 228'06" (69.65m) 1965/2017



# SHERAKHAN DINING AND ATRIUM







SHERAKHAN MAIN SALON







SHERAKHAN FOYER AND LIBRARY





# SHERAKHAN MASTER SUITE



# MASTER SUITE AND OFFICE























SHERAKHAN SPA AND GYM







SHERAKHAN EXTERIOR DINING



SHERAKHAN EXTERIOR LOUNGE





SHERAKHAN EXTERIOR DECKS







SHERAKHAN WHEEL HOUSE



## **Key features**

- Long Range and Economical
- Commercially certified for 26 guests
- Refit in 2017 with many new upgrades and updates including New paint, AV and IT technology, carpets, furnishings, servicing equipment, New Master Suite design, LED lighting and more!
- Huge entertaining spaces perfect for large groups and fabulous parties
- Impressive multi-deck open atrium
- Spectacular dining for 24 with natural light through the pool above
- Large Jacuzzi pool with glass bottom above atrium
- Spacious Interior and Exterior Entertaining Areas
- Stunning master suite with jacuzzi tub and convertible private office/stat