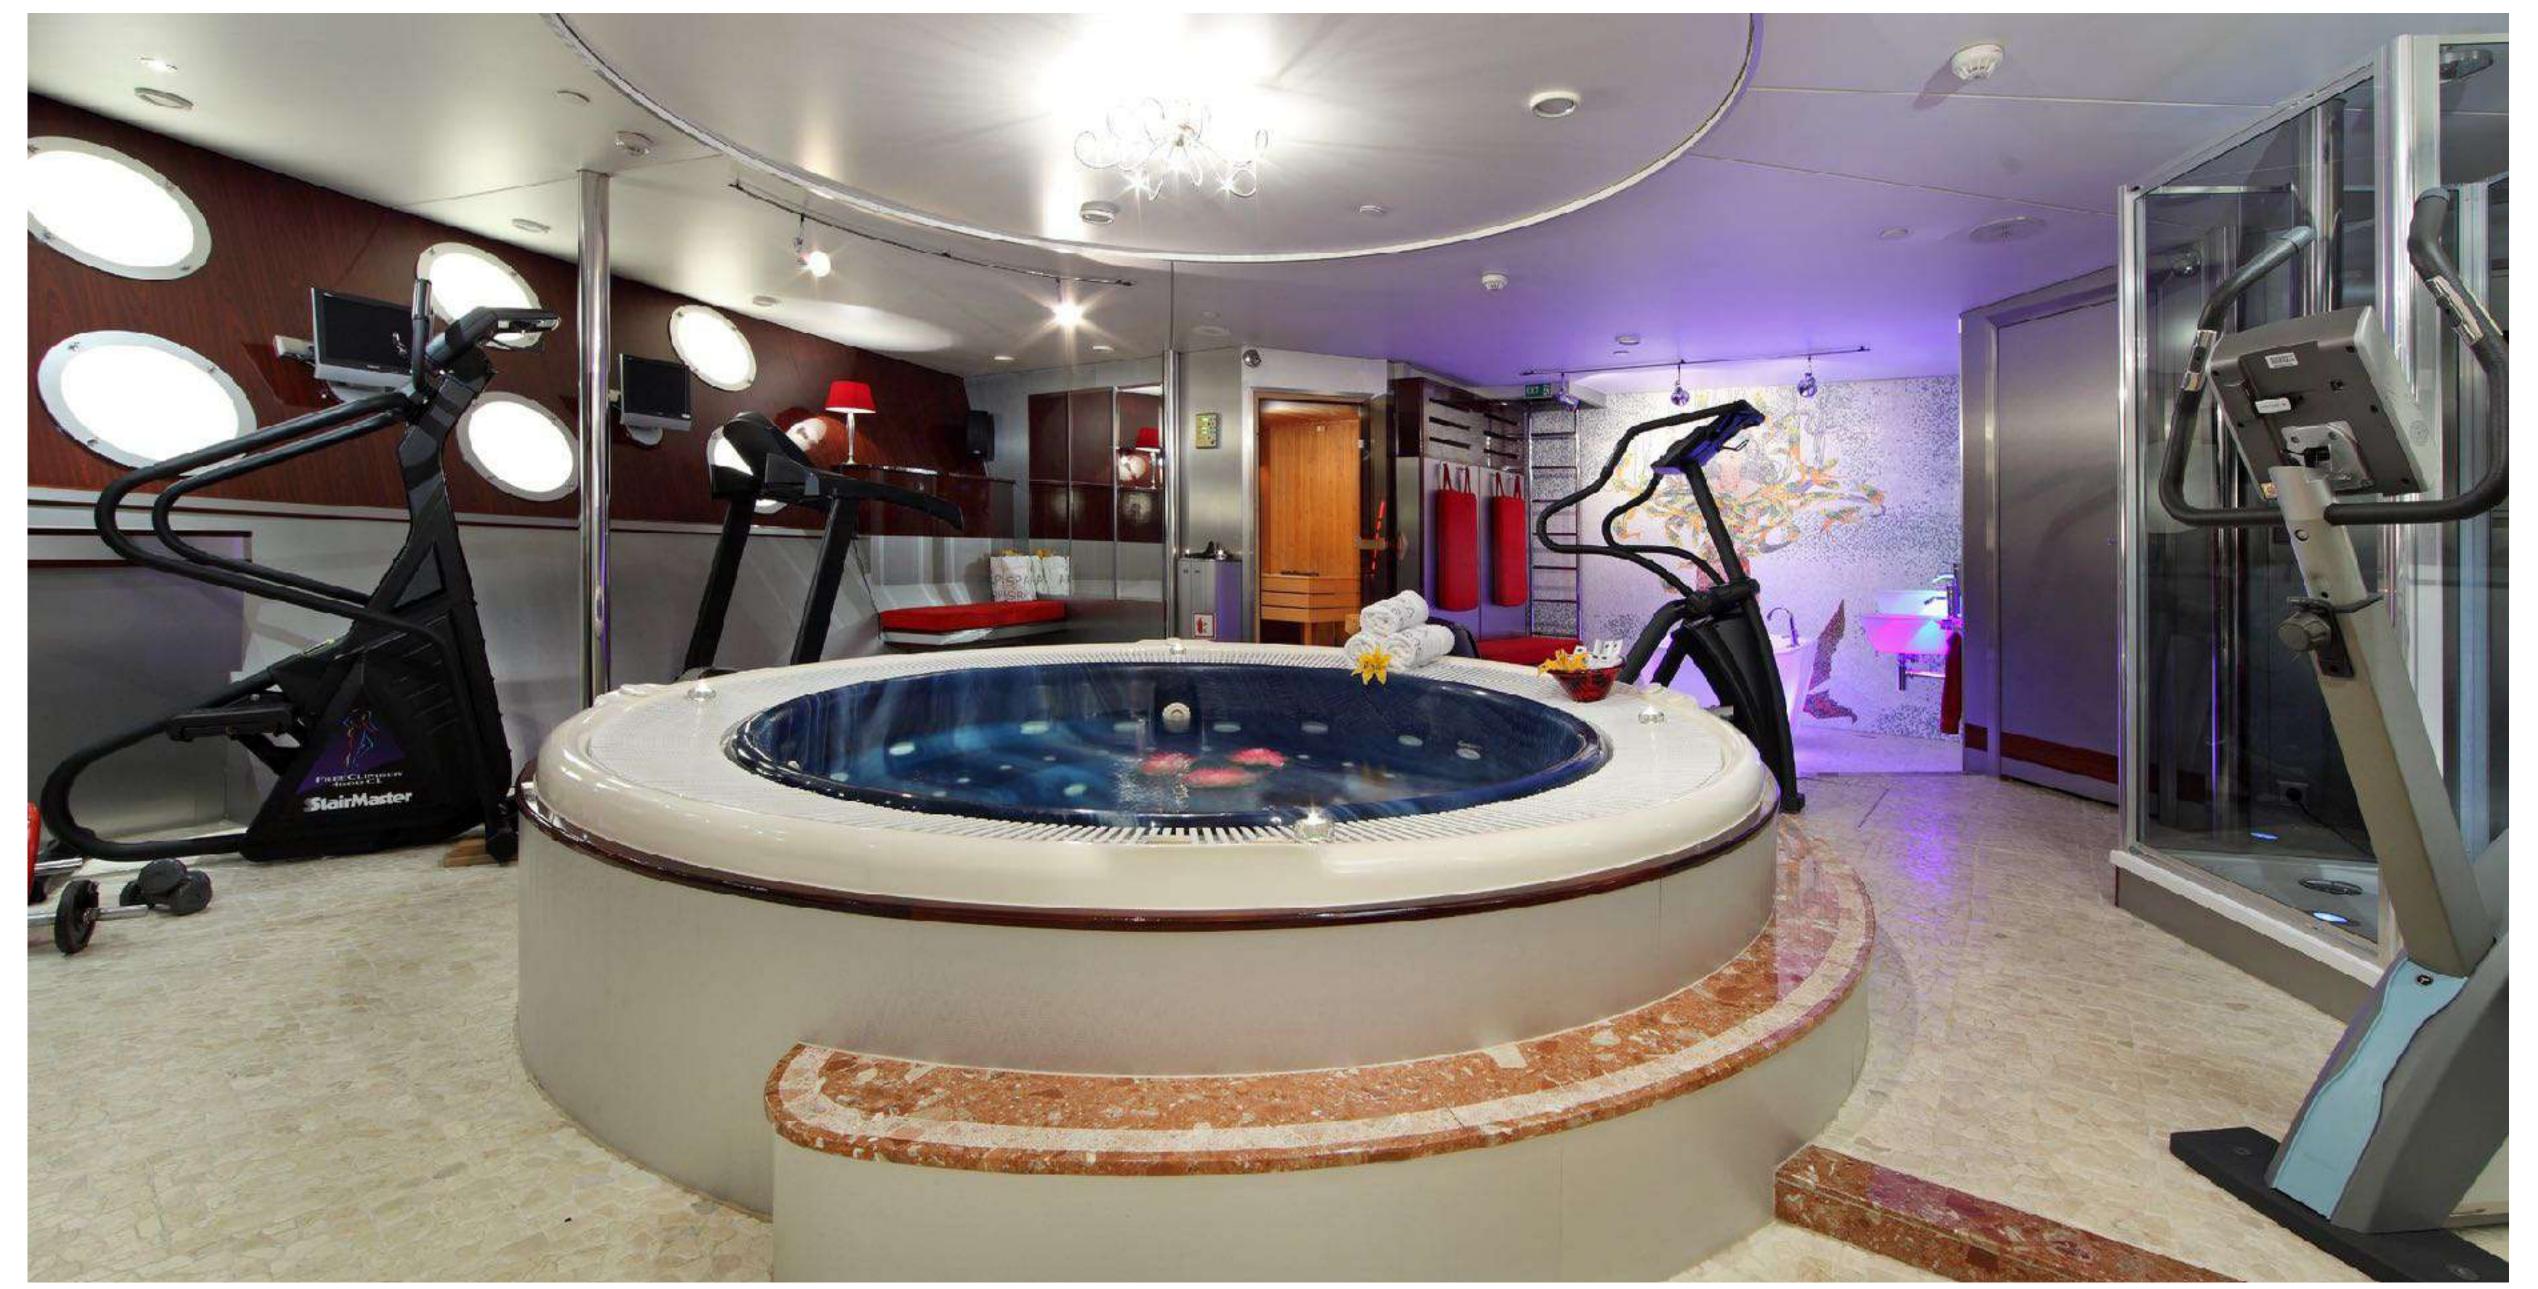

# MASTER SUITE AND OFFICE

SHERAKHAN SPA AND GYM

SHERAKHAN EXTERIOR DINING

SHERAKHAN EXTERIOR LOUNGE

SHERAKHAN EXTERIOR DECKS

SHERAKHAN WHEEL HOUSE

Inflatables/Towables/Tubes

Snorkels/Masks/Fins

2 x Scuba Dive Set

Gym: Treadmill, step master, exercise bike

22 person swimming pool jacuzzi

8 person jacuzzi in Spa

2 person jacuzzi in Master Suite