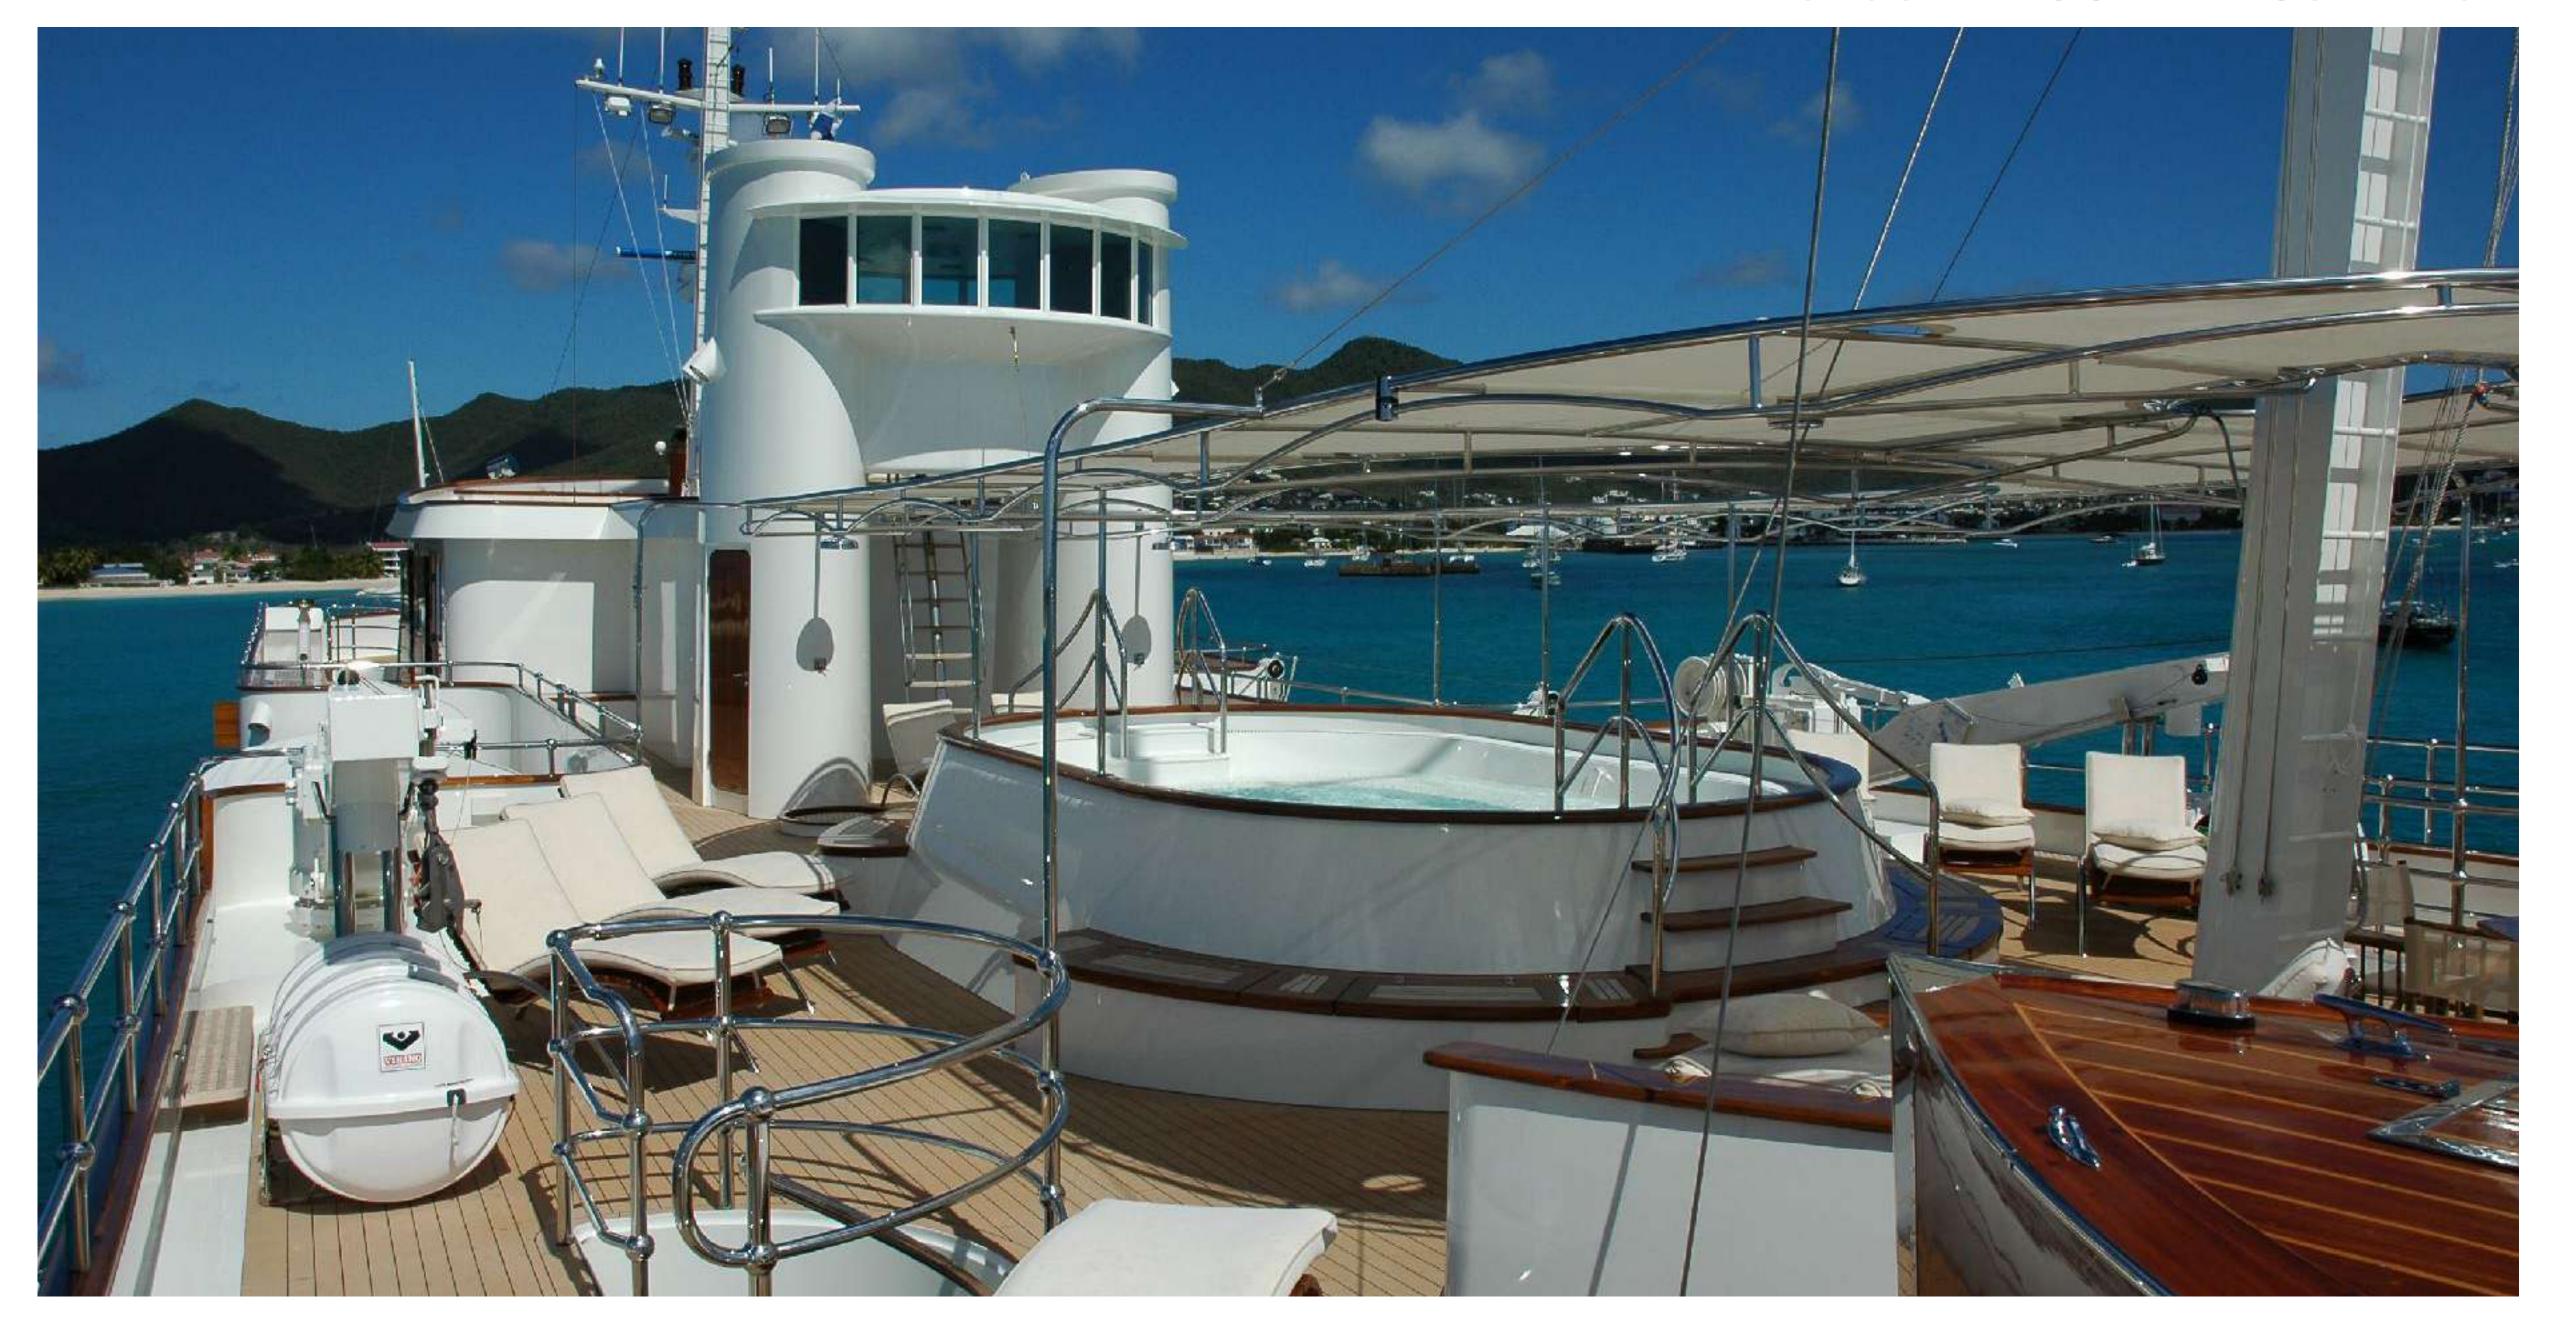

# MASTER SUITE AND OFFICE

SHERAKHAN SPA AND GYM

SHERAKHAN EXTERIOR DINING

SHERAKHAN EXTERIOR LOUNGE

SHERAKHAN EXTERIOR DECKS

SHERAKHAN WHEEL HOUSE

Inflatables/Towables/Tubes

Snorkels/Masks/Fins

2 x Scuba Dive Set

Gym: Treadmill, step master, exercise bike

22 person swimming pool jacuzzi

8 person jacuzzi in Spa

2 person jacuzzi in Master Suite