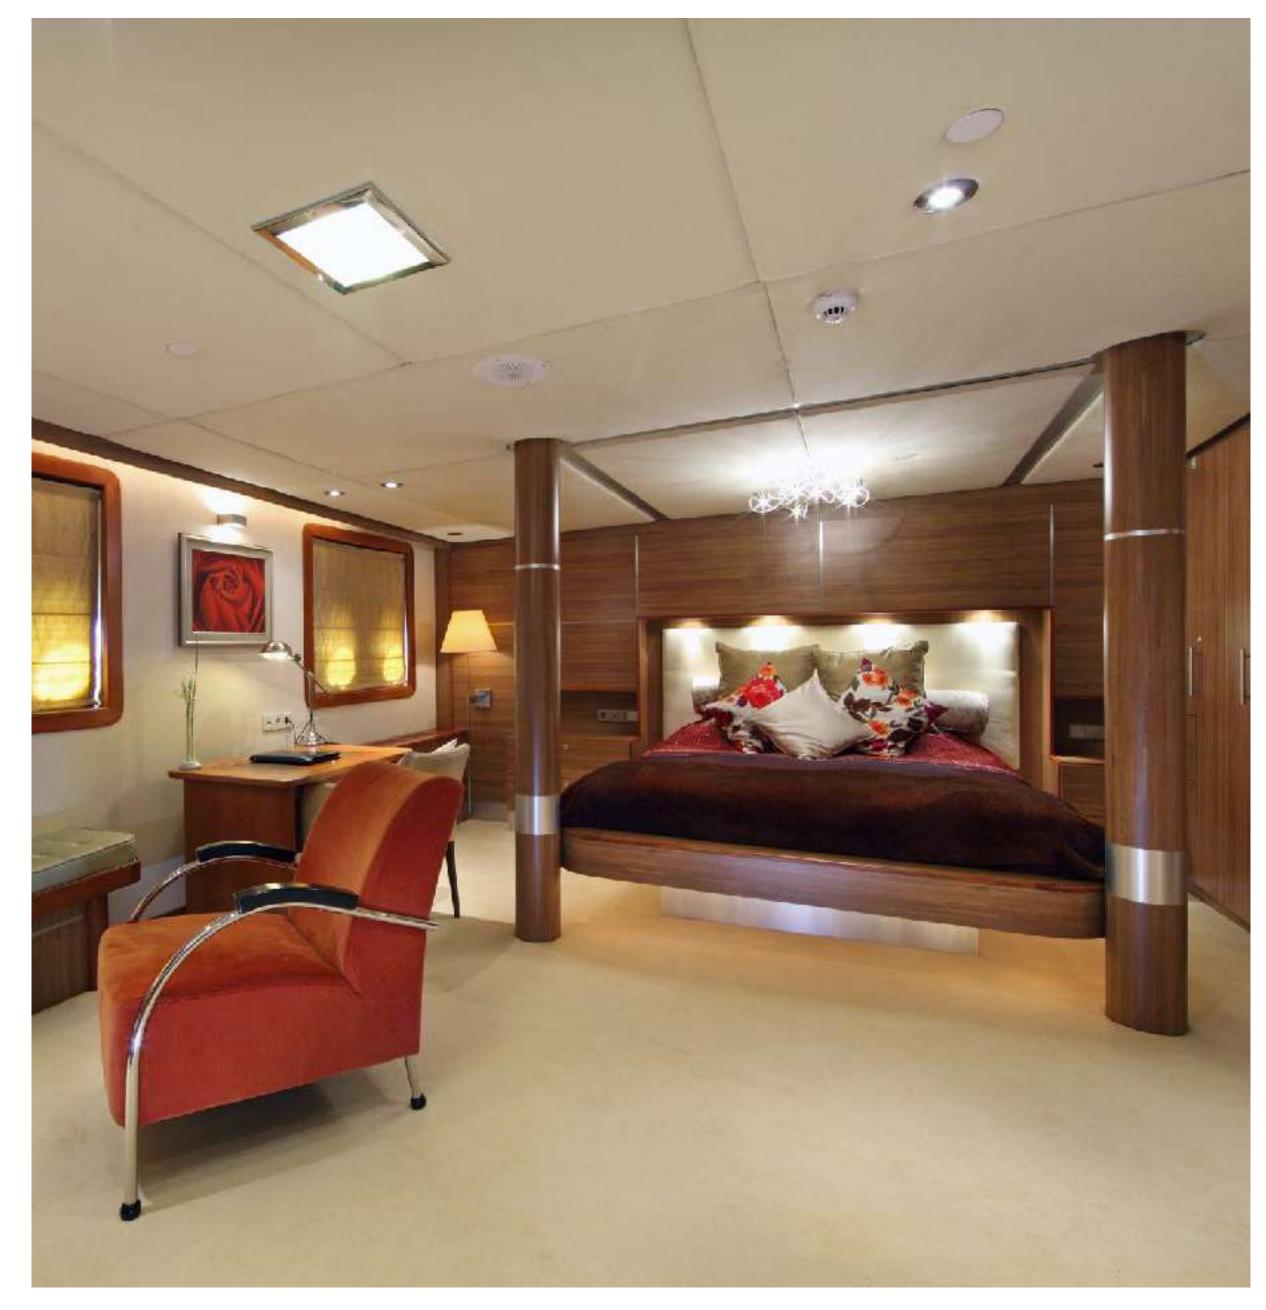

# SHERAKHAN MASTER SUITE

## **Key features**

- Long Range and Economical
- Commercially certified for 26 guests
- Refit in 2017 with many new upgrades and updates including New paint, AV and IT technology, carpets, furnishings, servicing equipment, New Master Suite design, LED lighting and more!
- Huge entertaining spaces perfect for large groups and fabulous parties
- Impressive multi-deck open atrium
- Spectacular dining for 24 with natural light through the pool above
- Large Jacuzzi pool with glass bottom above atrium
- Spacious Interior and Exterior Entertaining Areas
- Stunning master suite with jacuzzi tub and convertible private office/stateroom
- Gym and Library
- Spa with additional jacuzzi, massage and sauna
- Extremely quiet and comfortable both at sea and at anchor