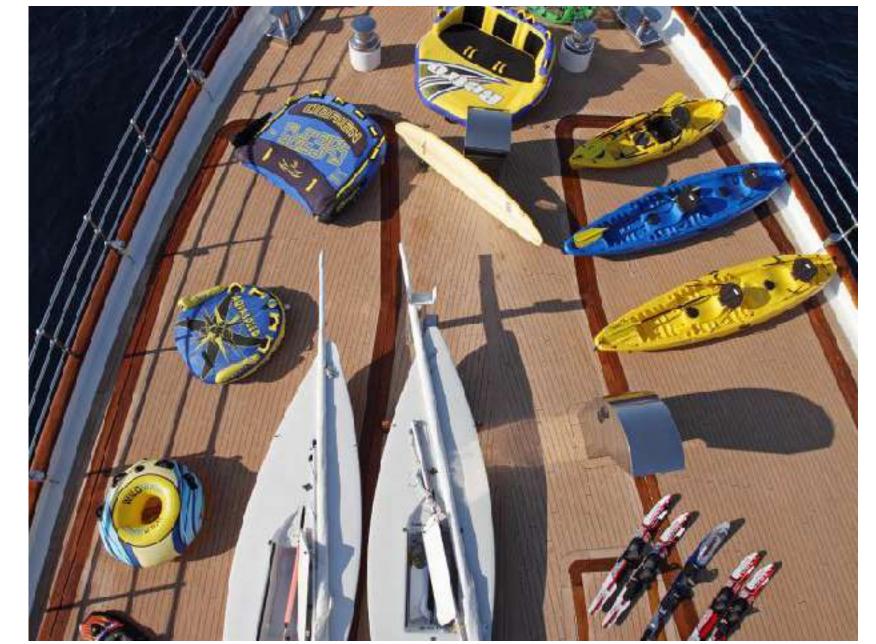

## **Water sports**

2x 24ft Joker Clubman inflatable tenders

- 1 Classic Antaris boat
- 2 x Yamaha Waverunners
- 2 x Yamaha Superjets 700
- 1 x Paddle board
- 3 x Kayaks

Slide

Trampoline

Water Skis, Wakeboard, Windsurfs

Inflatables/Towables/Tubes

Snorkels/Masks/Fins

2 x Scuba Dive Set

Gym: Treadmill, step master, exercise bike

22 person swimming pool jacuzzi

8 person jacuzzi in Spa

2 person jacuzzi in Master Suite