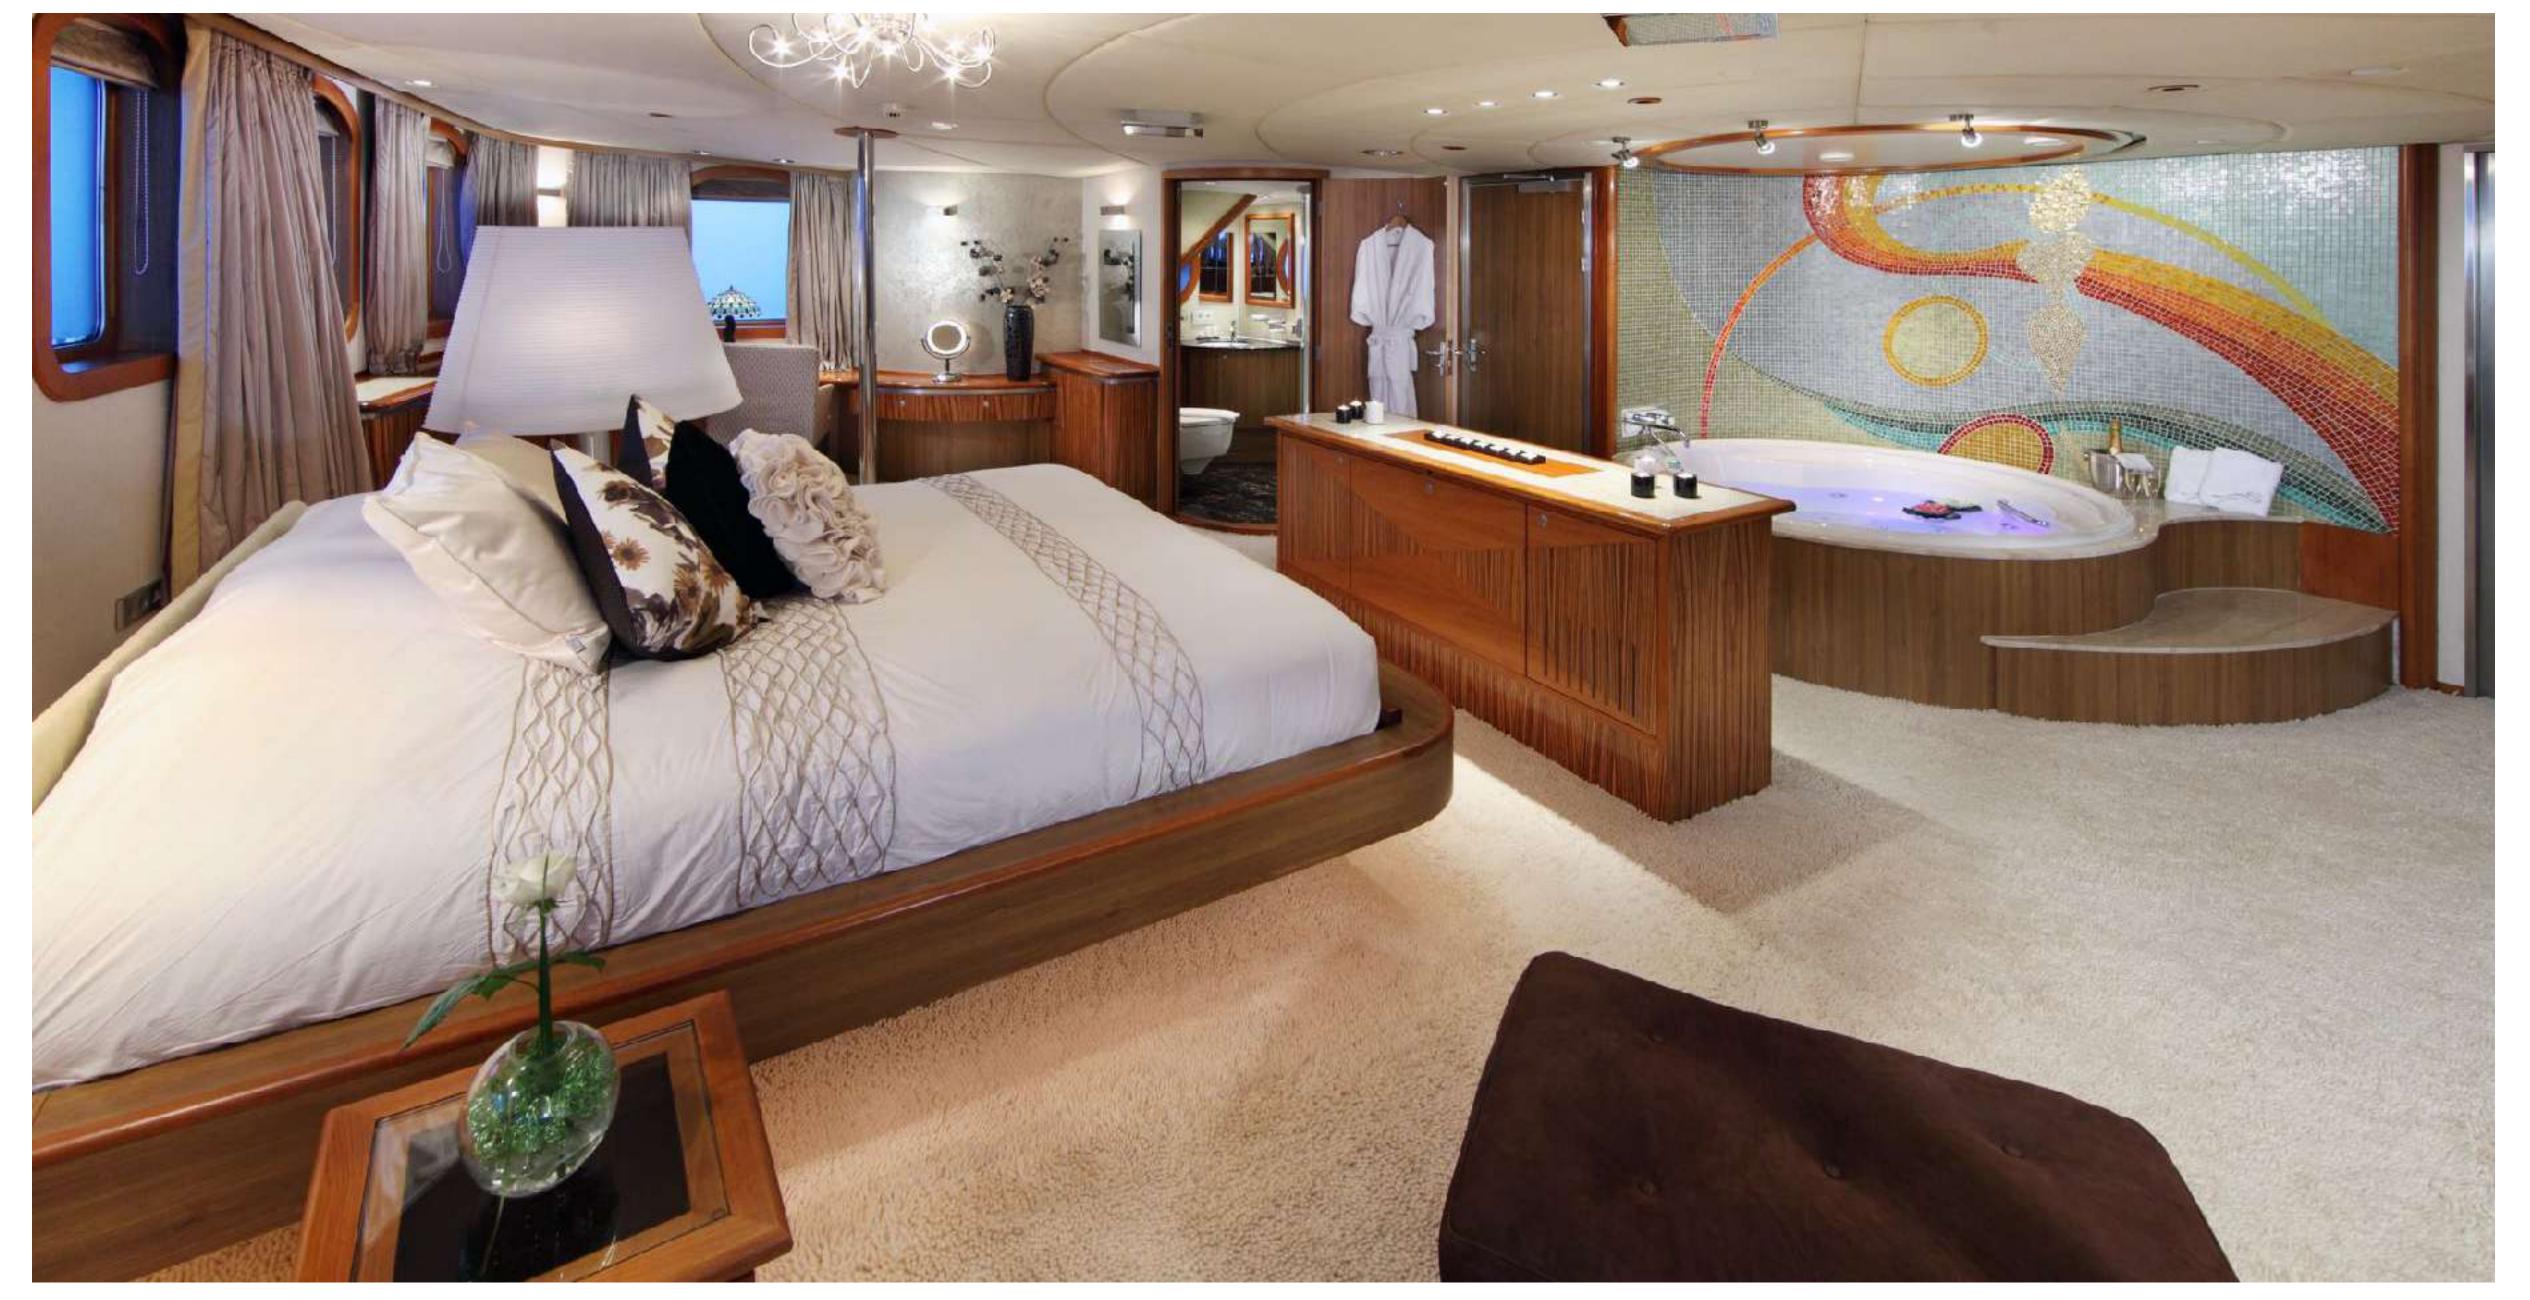

VUYK EN ZONEN 228'06" (69.65m) 1965/2017



# SHERAKHAN DINING AND ATRIUM







SHERAKHAN MAIN SALON







SHERAKHAN FOYER AND LIBRARY





# SHERAKHAN MASTER SUITE



# MASTER SUITE AND OFFICE























SHERAKHAN SPA AND GYM







SHERAKHAN EXTERIOR DINING



SHERAKHAN EXTERIOR LOUNGE





SHERAKHAN EXTERIOR DECKS







SHERAKHAN WHEEL HOUSE



## **Key features**

- Long Range and Economical
- Commercially certified for 26 guests
- Refit in 2017 with many new upgrades and updates including New paint, AV and IT technology, carpets, furnishings, servicing equipment, New Master Suite design, LED lighting and more!
- Huge entertaining spaces perfect for large groups and fabulous parties
- Impressive multi-deck open atrium
- Spectacular dining for 24 with natural light through the pool above
- Large Jacuzzi pool with glass bottom above atrium
- Spacious Interior and Exterior Entertaining Areas
- Stunning master suite with jacuzzi tub and co