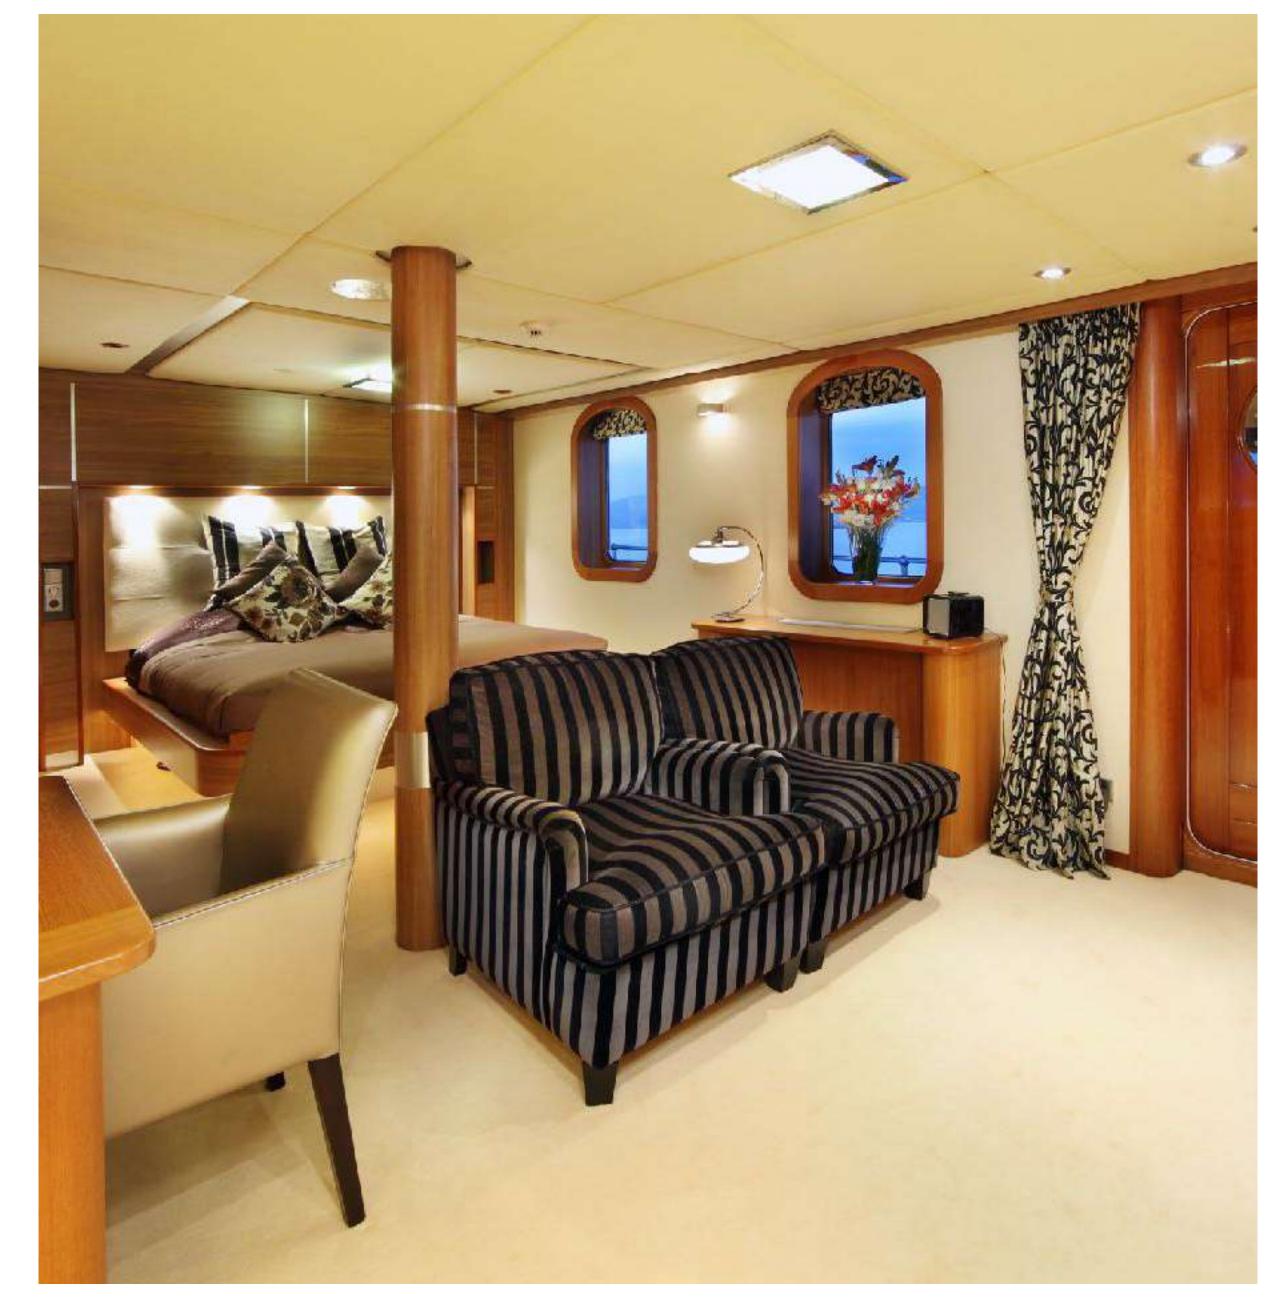

# MASTER SUITE AND OFFICE

SHERAKHAN SPA AND GYM

SHERAKHAN EXTERIOR DINING

SHERAKHAN EXTERIOR LOUNGE

SHERAKHAN EXTERIOR DECKS

SHERAKHAN WHEEL HOUSE

## **Key features**

- Long Range and Economical
- Commercially certified for 26 guests
- Refit in 2017 with many new upgrades and updates including New paint, AV and IT technology, carpets, furnishings, servicing equipment, New Master Suite design, LED lighting and more!
- Huge entertaining spaces perfect for large groups and fabulous parties
- Impressive multi-deck open atrium
- Spectacular dining for 24 with natural light through the pool above
- Large Jacuzzi pool with glass bottom above atrium
- Spacious Interior and Exterior Entertaining Areas
- Stunning master suite with jacuzzi tub and convertible private office/stateroom
- Gym and Library
- Spa with additional jacuzzi, massage and sauna
- Extremely quiet and comfortable both at sea and at anchor