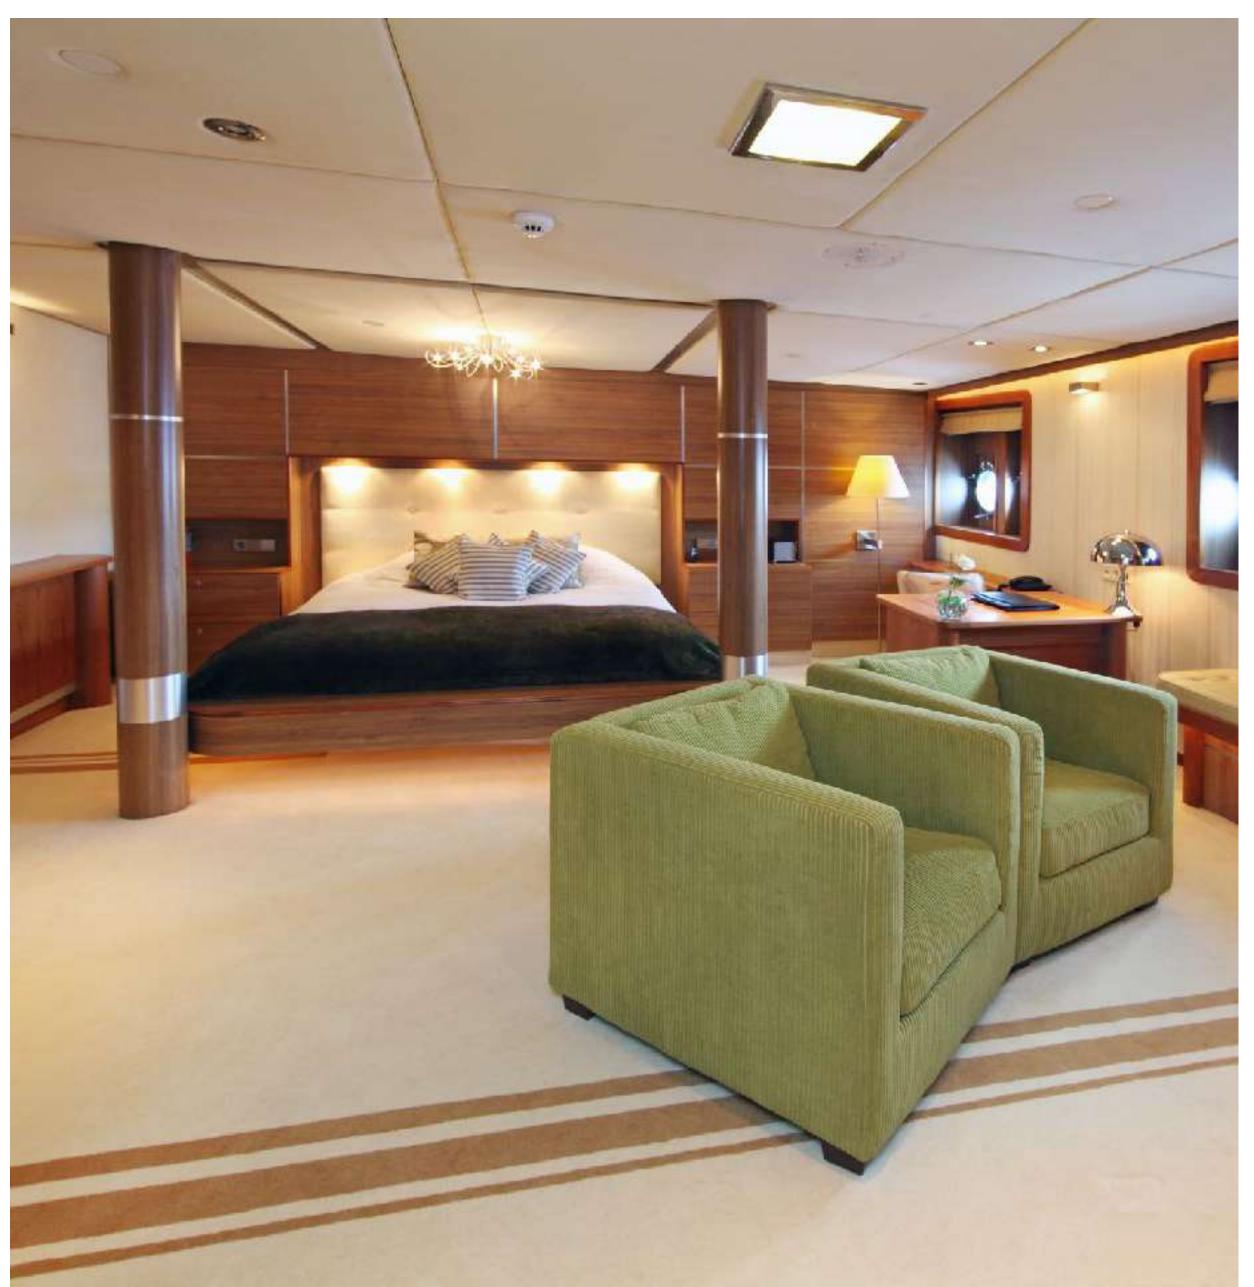

VUYK EN ZONEN 228'06" (69.65m) 1965/2017



# SHERAKHAN DINING AND ATRIUM







SHERAKHAN MAIN SALON







SHERAKHAN FOYER AND LIBRARY





# SHERAKHAN MASTER SUITE



# MASTER SUITE AND OFFICE























SHERAKHAN SPA AND GYM







SHERAKHAN EXTERIOR DINING



SHERAKHAN EXTERIOR LOUNGE





SHERAKHAN EXTERIOR DECKS







SHERAKHAN WHEEL HOUSE



## **Key features**

- Long Range and Economical
- Commercially certified for 26 guests
- Refit in 2017 with many new upgrades and updates including New paint, AV and IT technology, carpets, furnishings, servicing equipment, New Master Suite design, LED lighting and more!
- Huge entertaining spaces perfect for large groups and fabulous parties
- Impressive multi-deck open atrium
- Spectacular dining for 24 with natural light through the pool above
- Large Jacuzzi pool with glass bottom above atrium
- Spacious Interior and Exterior Entertaining Areas
- Stunning master suite with jacuzzi tub and convertible private office/stateroom
- Gym