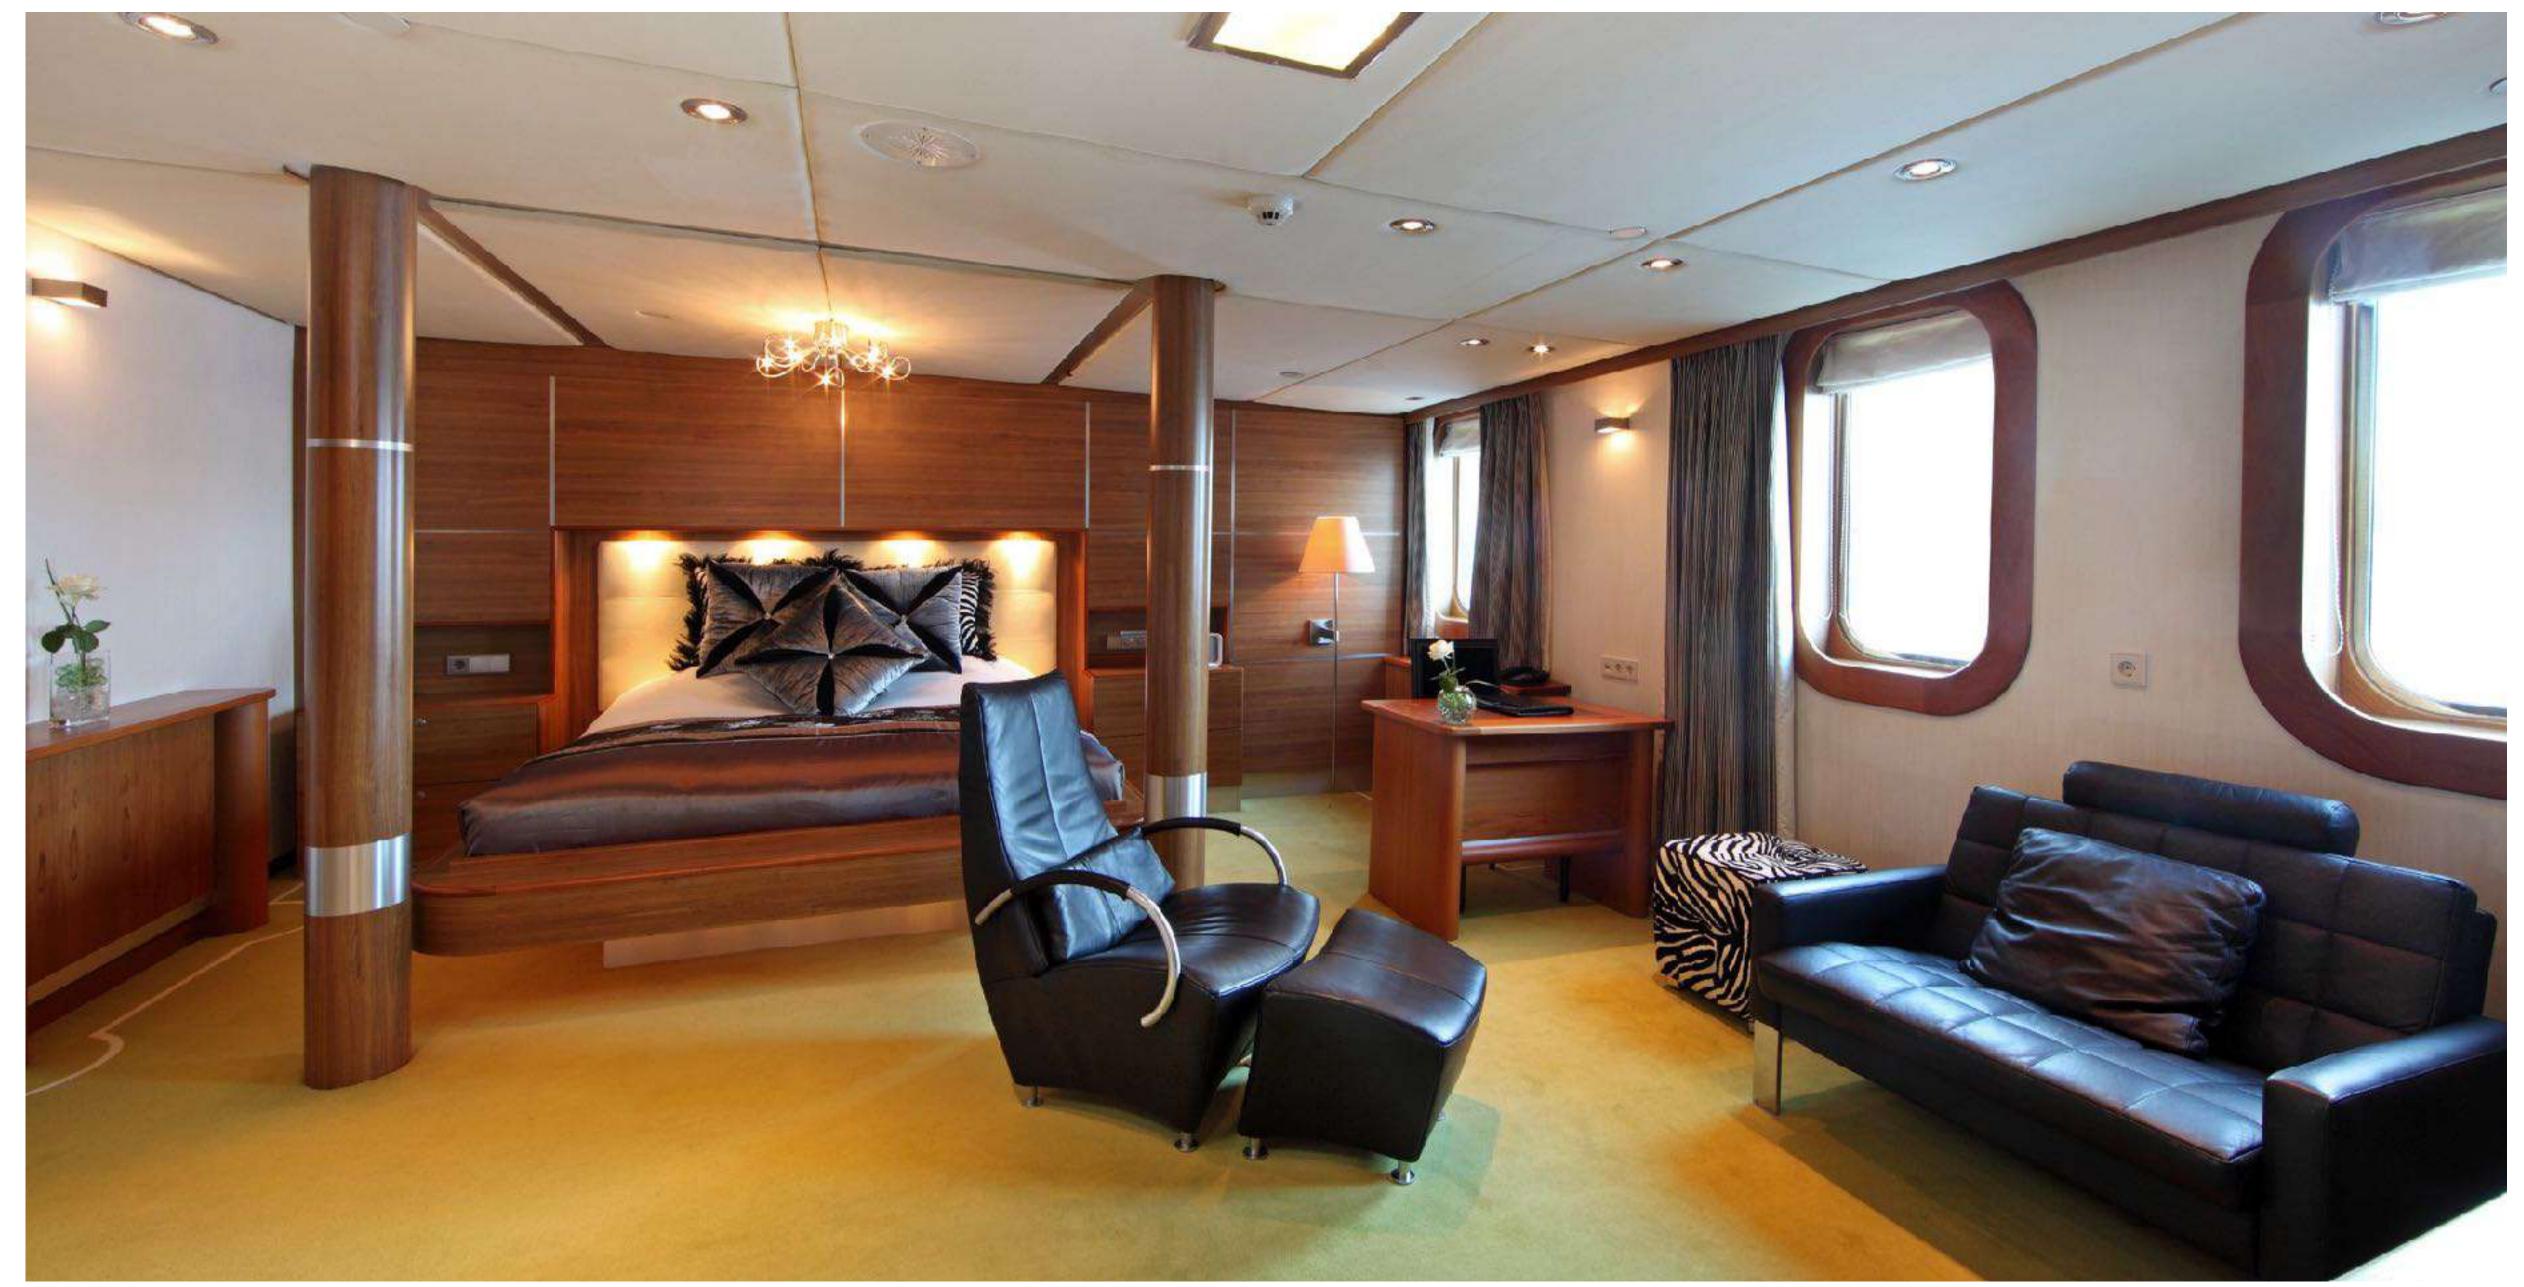

# SHERAKHAN MASTER SUITE

## **Key features**

- Long Range and Economical
- Commercially certified for 26 guests
- Refit in 2017 with many new upgrades and updates including New paint, AV and IT technology, carpets, furnishings, servicing equipment, New Master Suite design, LED lighting and more!
- Huge entertaining spaces perfect for large groups and fabulous parties
- Impressive multi-deck open atrium
- Spectacular dining for 24 with natural light through the pool above
- Large Jacuzzi pool with glass bottom above atrium
- Spacious Interior and Exterior Entertaining Areas
- Stunning master suite with jacuzzi tub and convertible private office/stateroom
- Gym and Library
- Spa with additional jacuzzi, massage and sauna
- Extremely quiet and comfortable both at sea and at anchor