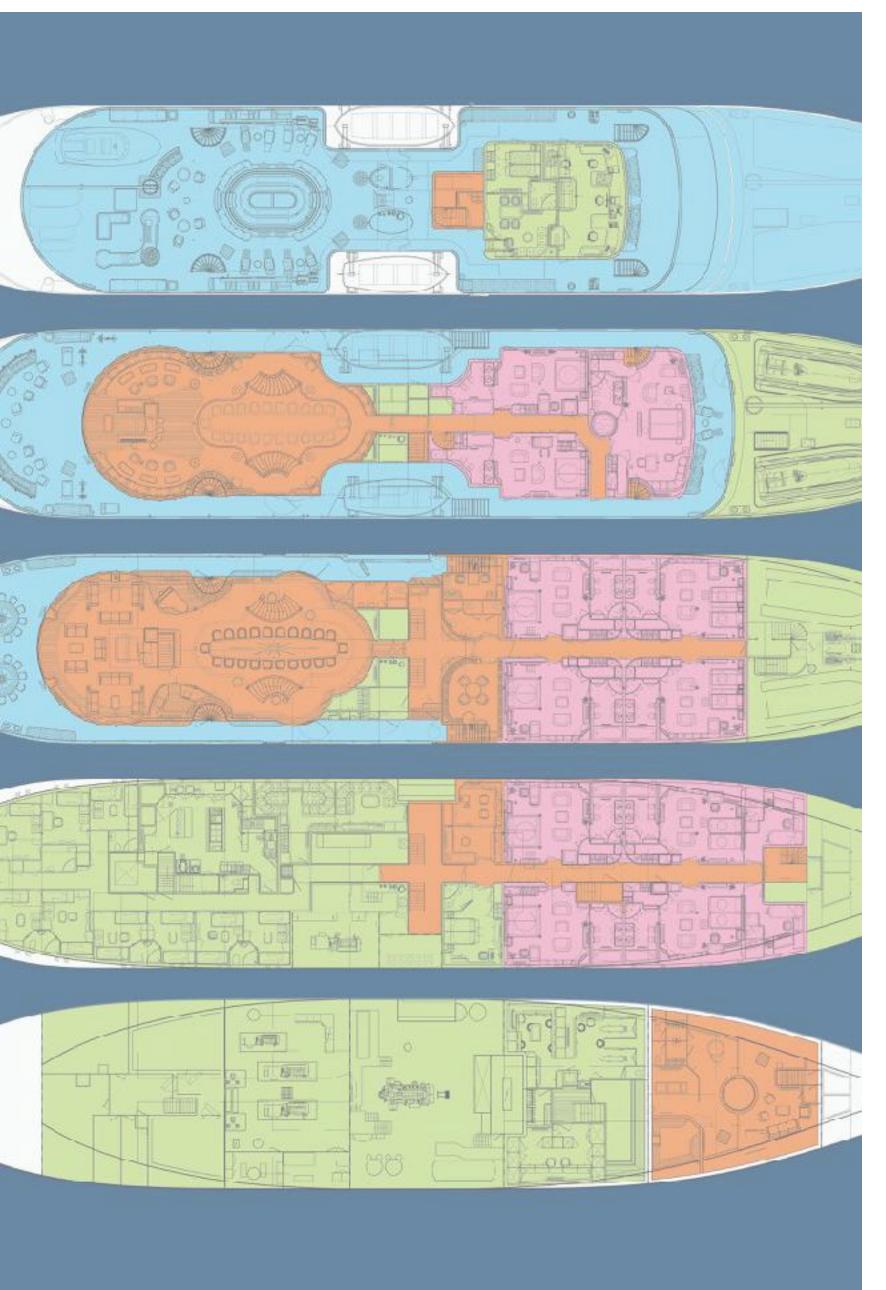

emely quiet and comfortable both at sea and at anchor

#### Length

69.65m/228'06"

#### Build

1965 Vuyk En Zonen

#### Refit

2014

### **Cruising Speed**

11 knots/ 13 knots

#### Crew

Captain plus 18 Crew

#### **Guests & Accommodation**

26 Guests in 13 Well Appointed Staterooms

## **Water sports**

2x 24ft Joker Clubman inflatable tenders

- 1 Classic Antaris boat
- 2 x Yamaha Waverunners
- 2 x Yamaha Superjets 700
- 1 x Paddle board
- 3 x Kayaks

Slide

Trampoline

Water Skis, Wakeboard, Windsurfs

Inflatables/Towables/Tubes

Snorkels/Masks/Fins

2 x Scuba Dive Set

Gym: Treadmill, step master, exercise bike

22 person swimming pool jacuzzi

8 person jacuzzi in Spa

2 person jacuzzi in Master Suite

## **Communication & Entertainment**

Satcom, VSAT-Internet, Cellular, VHF Radio