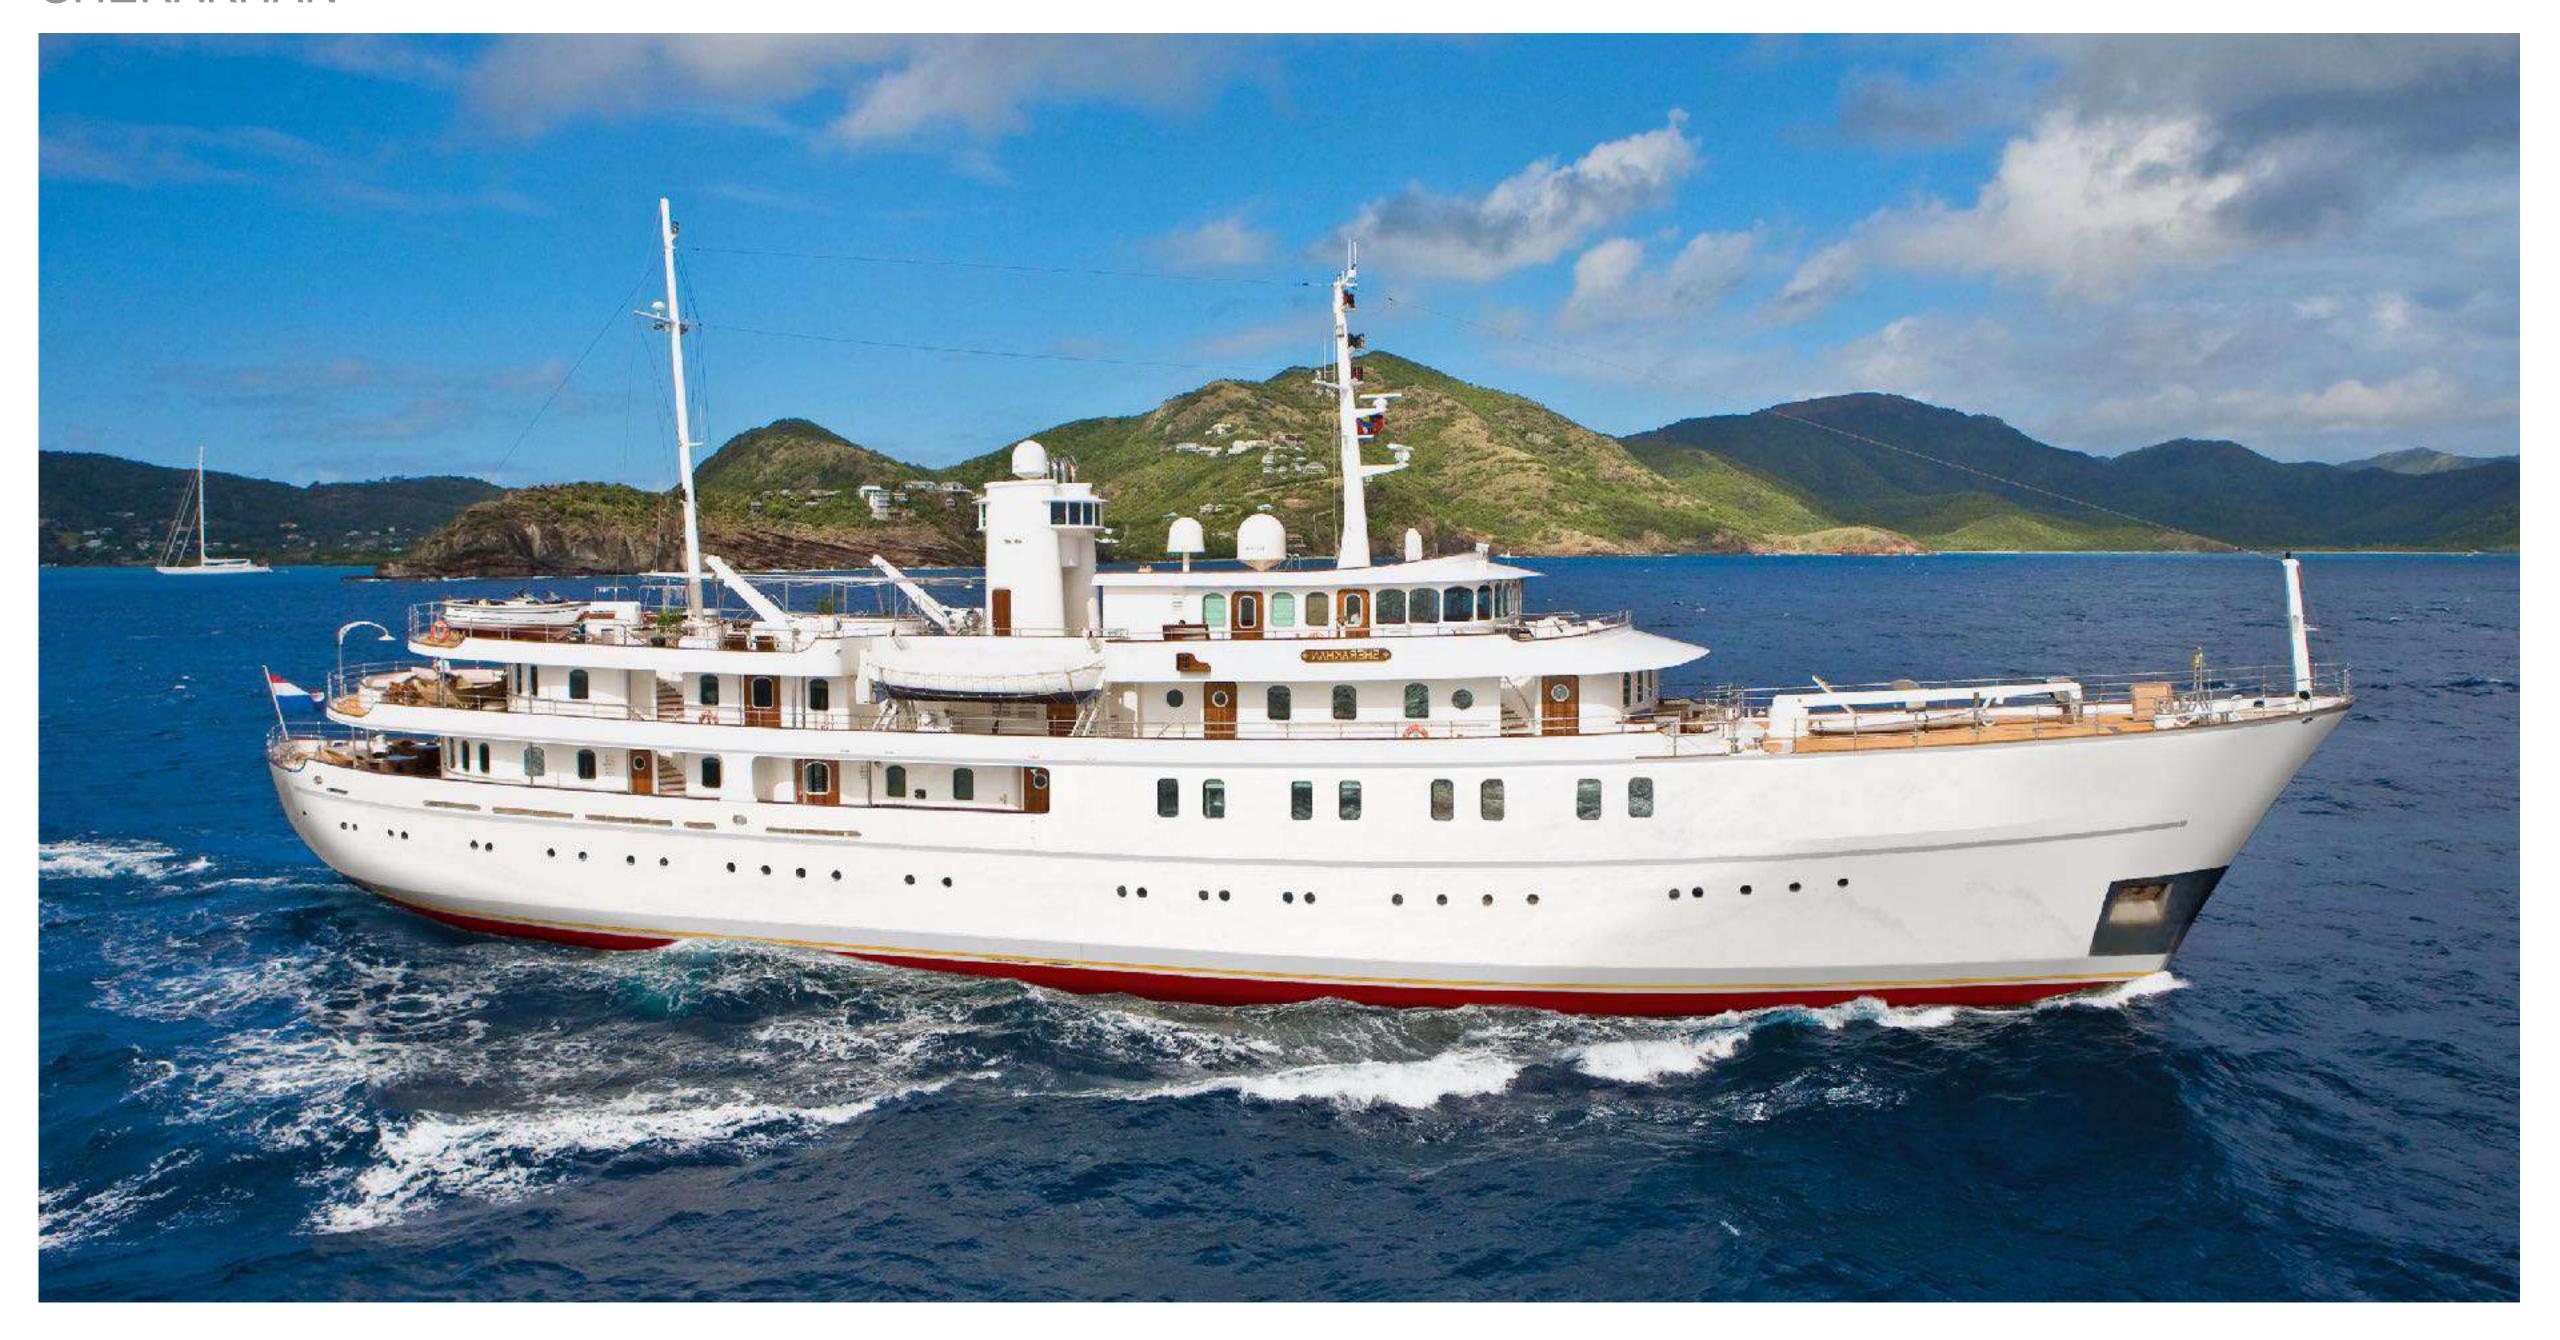

VUYK EN ZONEN 228'06" (69.65m) 1965/2017



# SHERAKHAN DINING AND ATRIUM







SHERAKHAN MAIN SALON







SHERAKHAN FOYER AND LIBRARY





# SHERAKHAN MASTER SUITE



# MASTER SUITE AND OFFICE























SHERAKHAN SPA AND GYM







SHERAKHAN EXTERIOR DINING



SHERAKHAN EXTERIOR LOUNGE





SHERAKHAN EXTERIOR DECKS







SHERAKHAN WHEEL HOUSE



## **Key features**

- Long Range and Economical
- Commercially certified for 26 guests
- Refit in 2017 with many new upgrades and updates including New paint, AV and IT technology, carpets, furnishings, servicing equipment, New Master Suite design, LED lighting and more!
- Huge entertaining spaces perfect for large groups and fabulous parties
- Impressive multi-deck open atrium
- Spectacular dining for 24 with natural light through the pool above
- Large Jacuzzi pool with