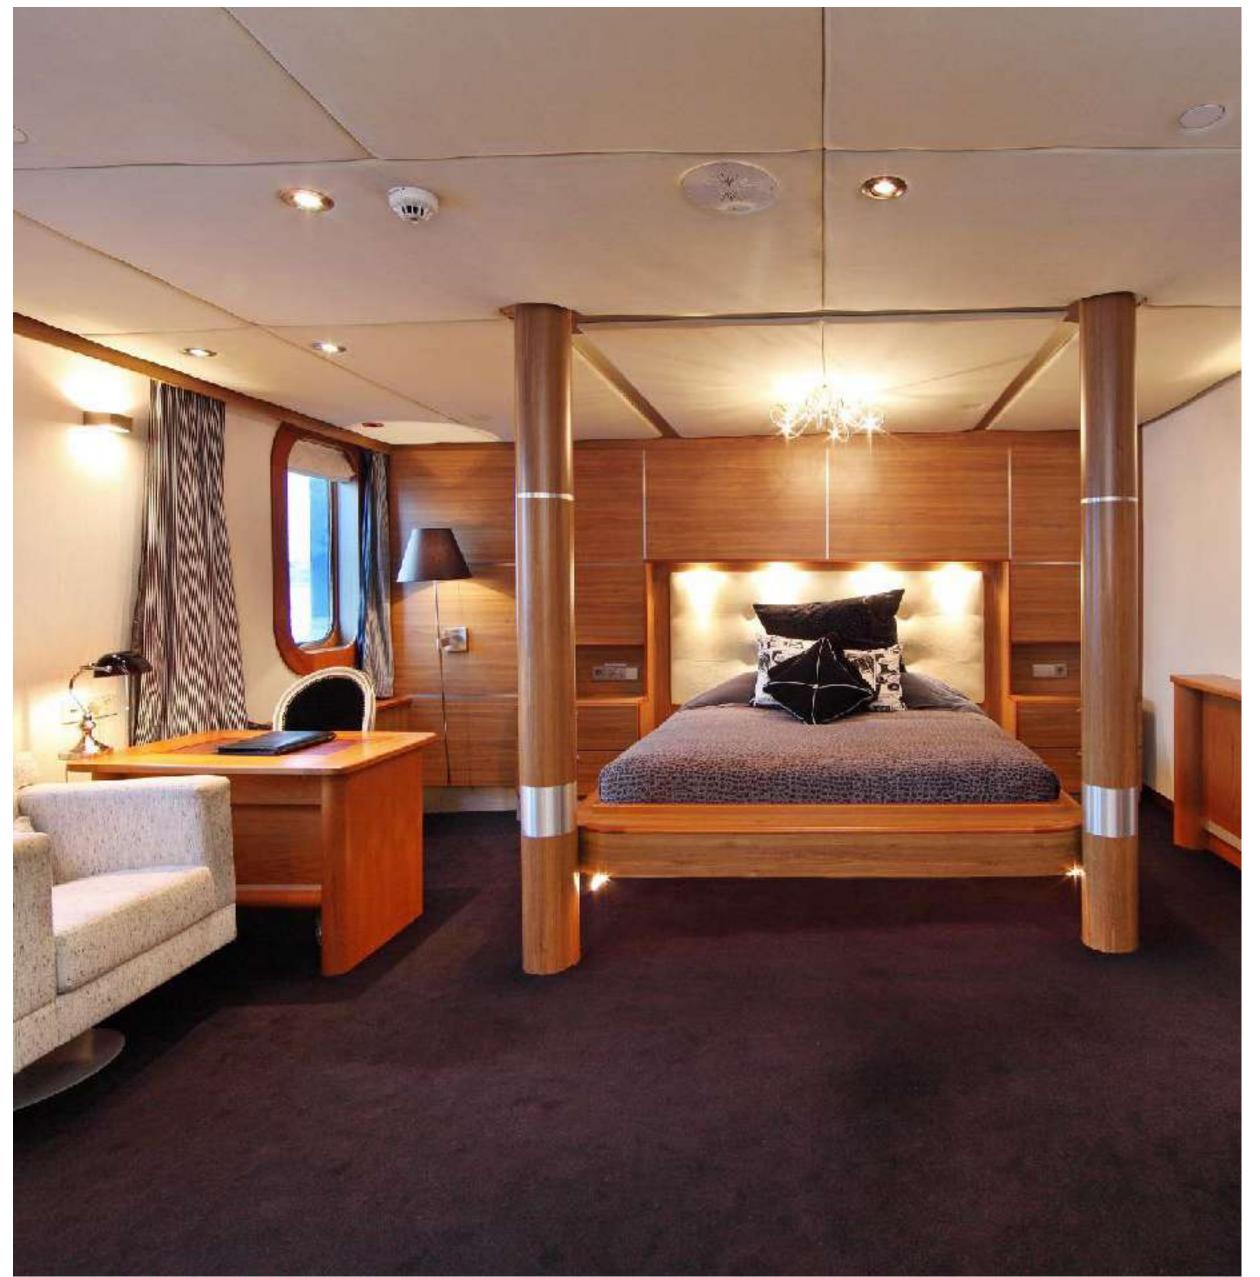

# SHERAKHAN MASTER SUITE

## **Key features**

- Long Range and Economical
- Commercially certified for 26 guests
- Refit in 2017 with many new upgrades and updates including New paint, AV and IT technology, carpets, furnishings, servicing equipment, New Master Suite design, LED lighting and more!
- Huge entertaining spaces perfect for large groups and fabulous parties
- Impressive multi-deck open atrium
- Spectacular dining for 24 with natural light through the pool above
- Large Jacuzzi pool with glass bottom above atrium
- Spacious Interior and Exterior Entertaining Areas
- Stunning master suite with jacuzzi tub and convertible private office/stateroom
- Gym and Library
- Spa with additional jacuzzi, massage and sauna
- Extremely quiet and comfortable both at sea and at anchor