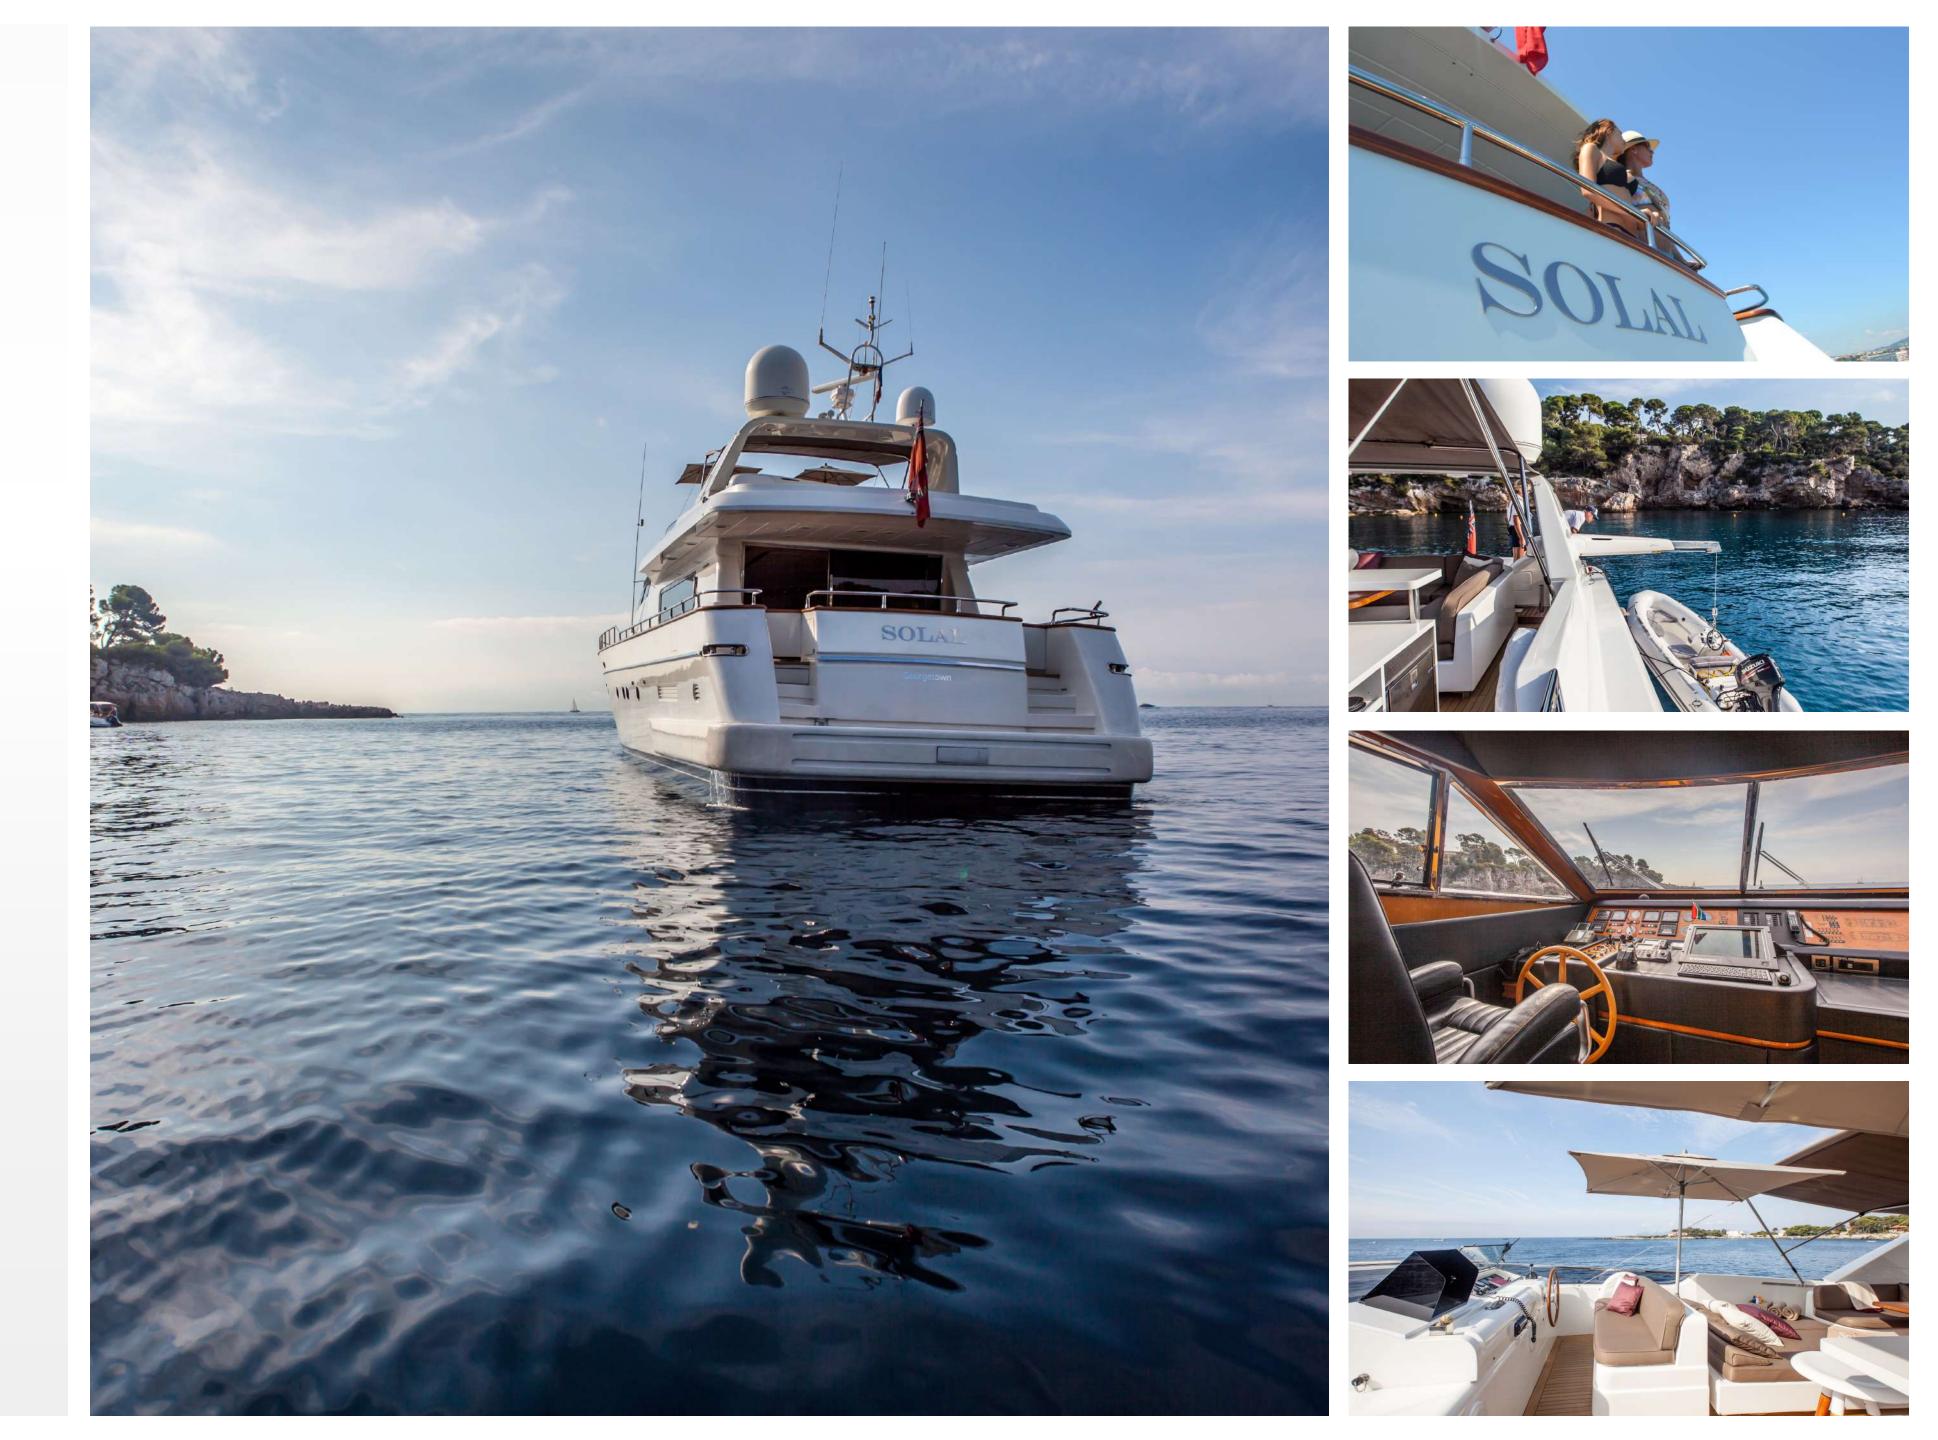

### TENDERS & WATER TOYS

- 4.2m Tender with 50hp outboard
- Banana
- Doughnut
- Floating mattress
- Wakeboard
- Waterskis
- 2 Paddle boards
- Snorkeling gear