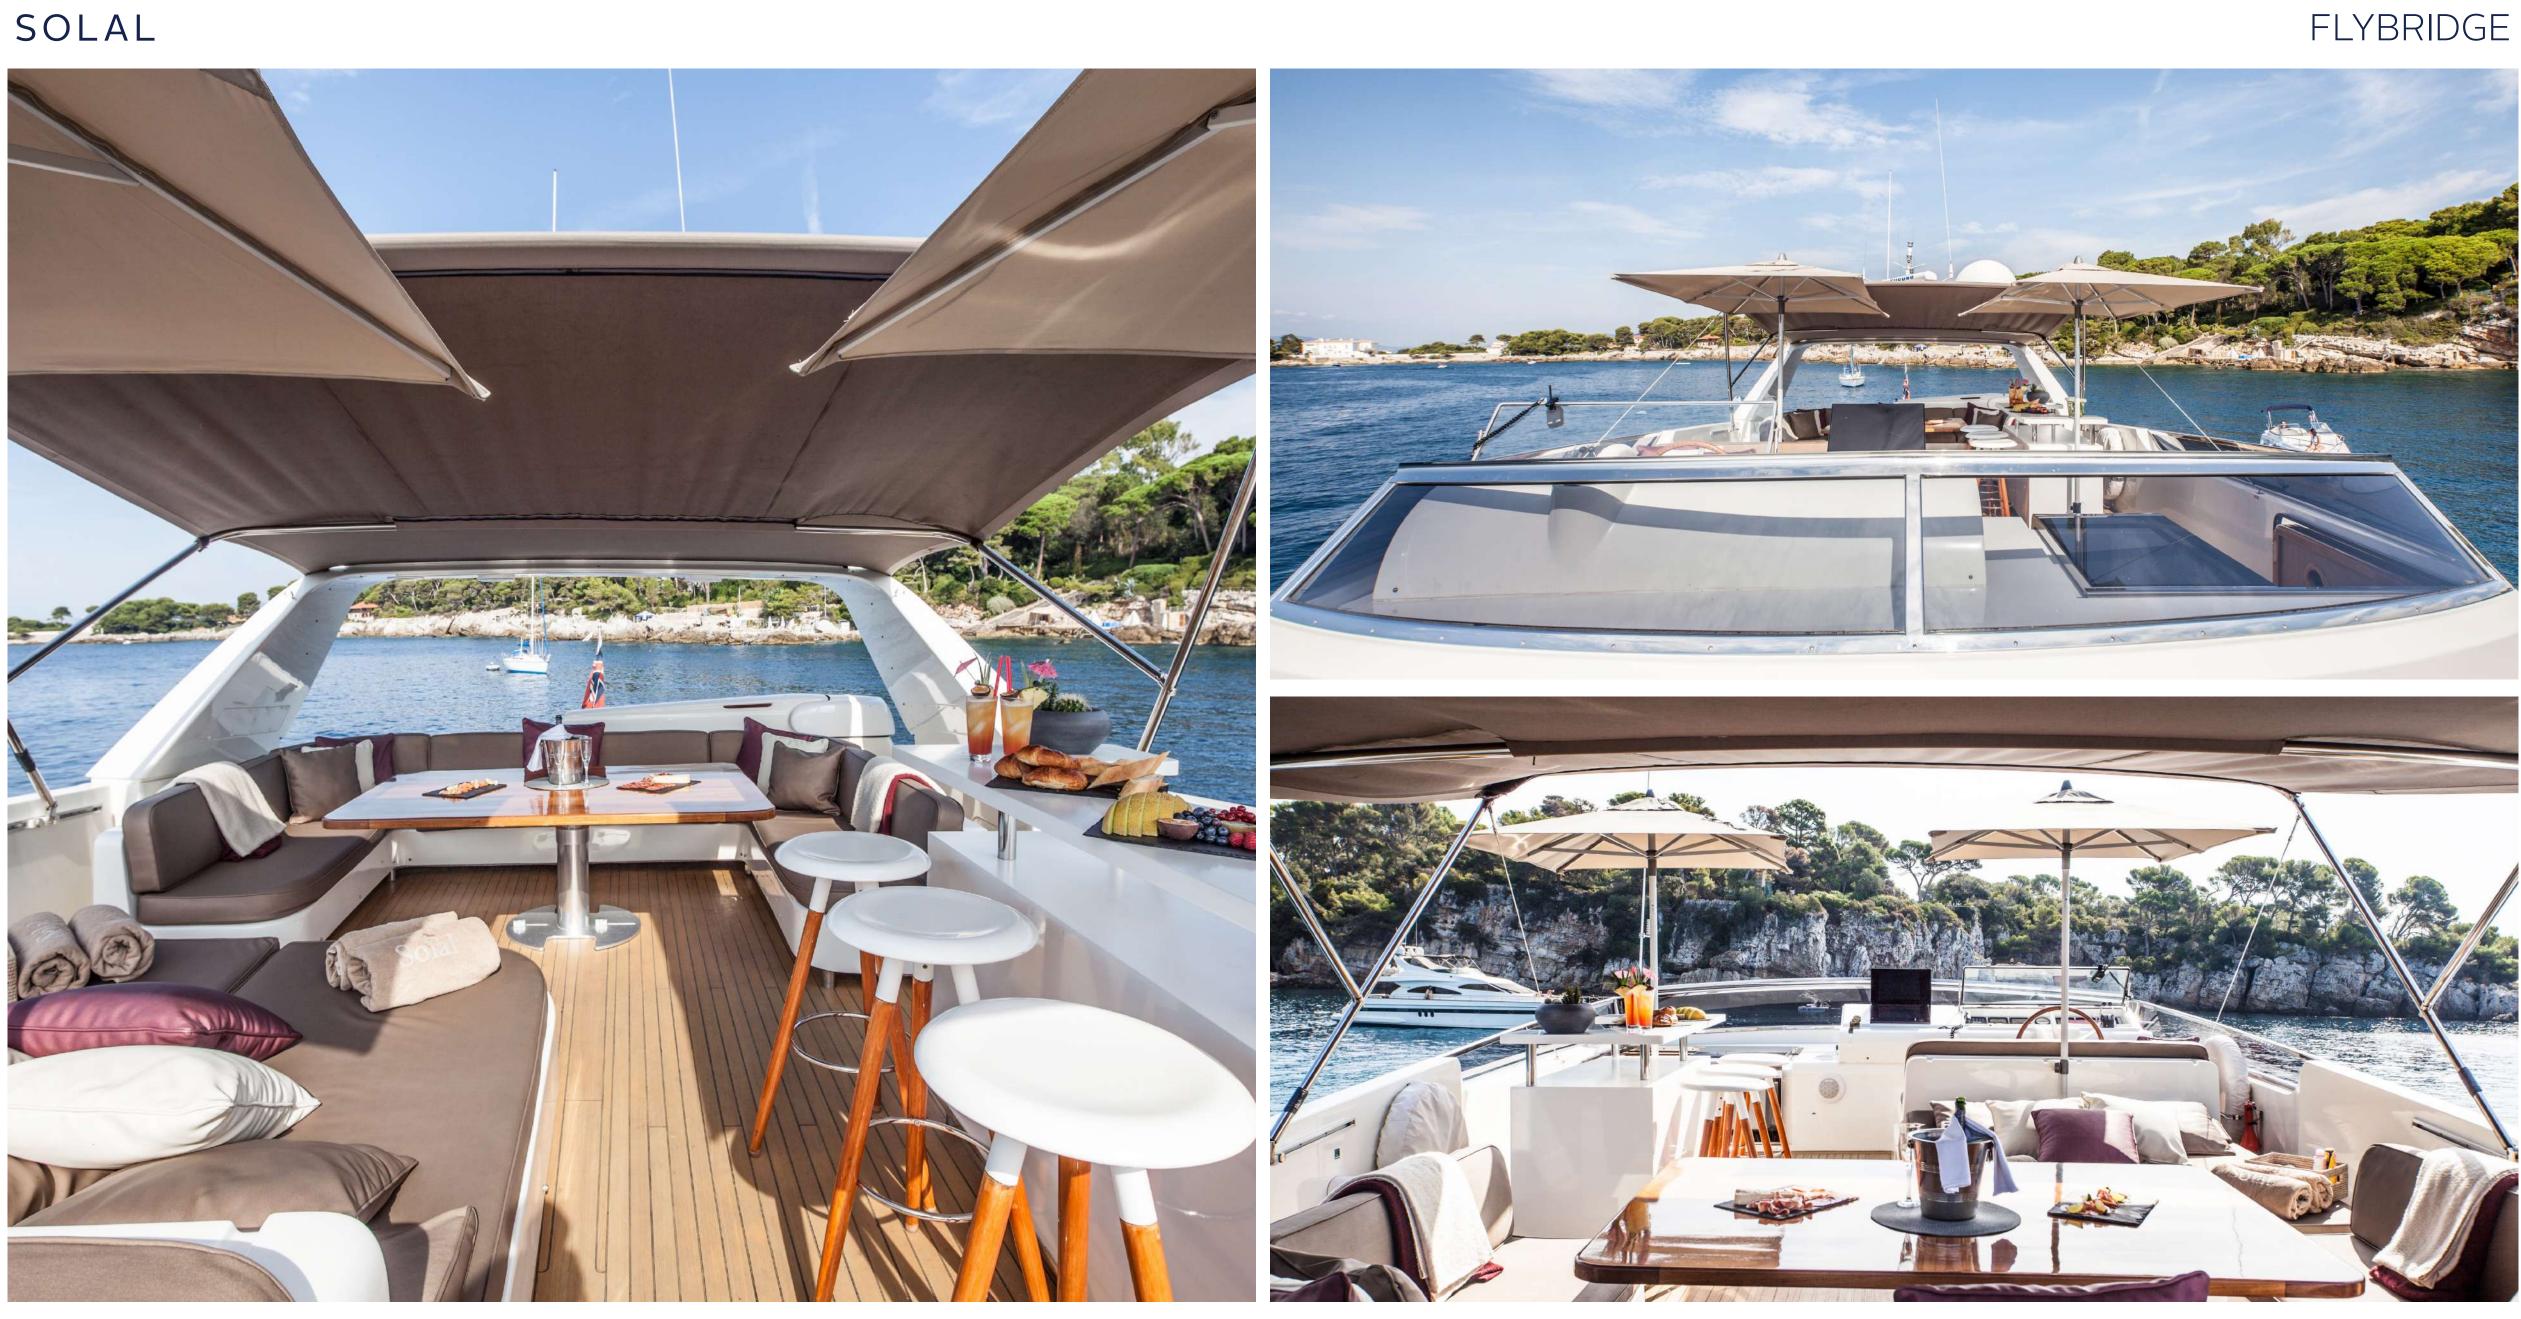

## AMENITIES

- Spacious flybridge
- Yoga instructor / stewardess on board
- Able to accommodate 8 guests in 4 cabins
- Apple TV & WIFI on board
- Snorkelling available for guests