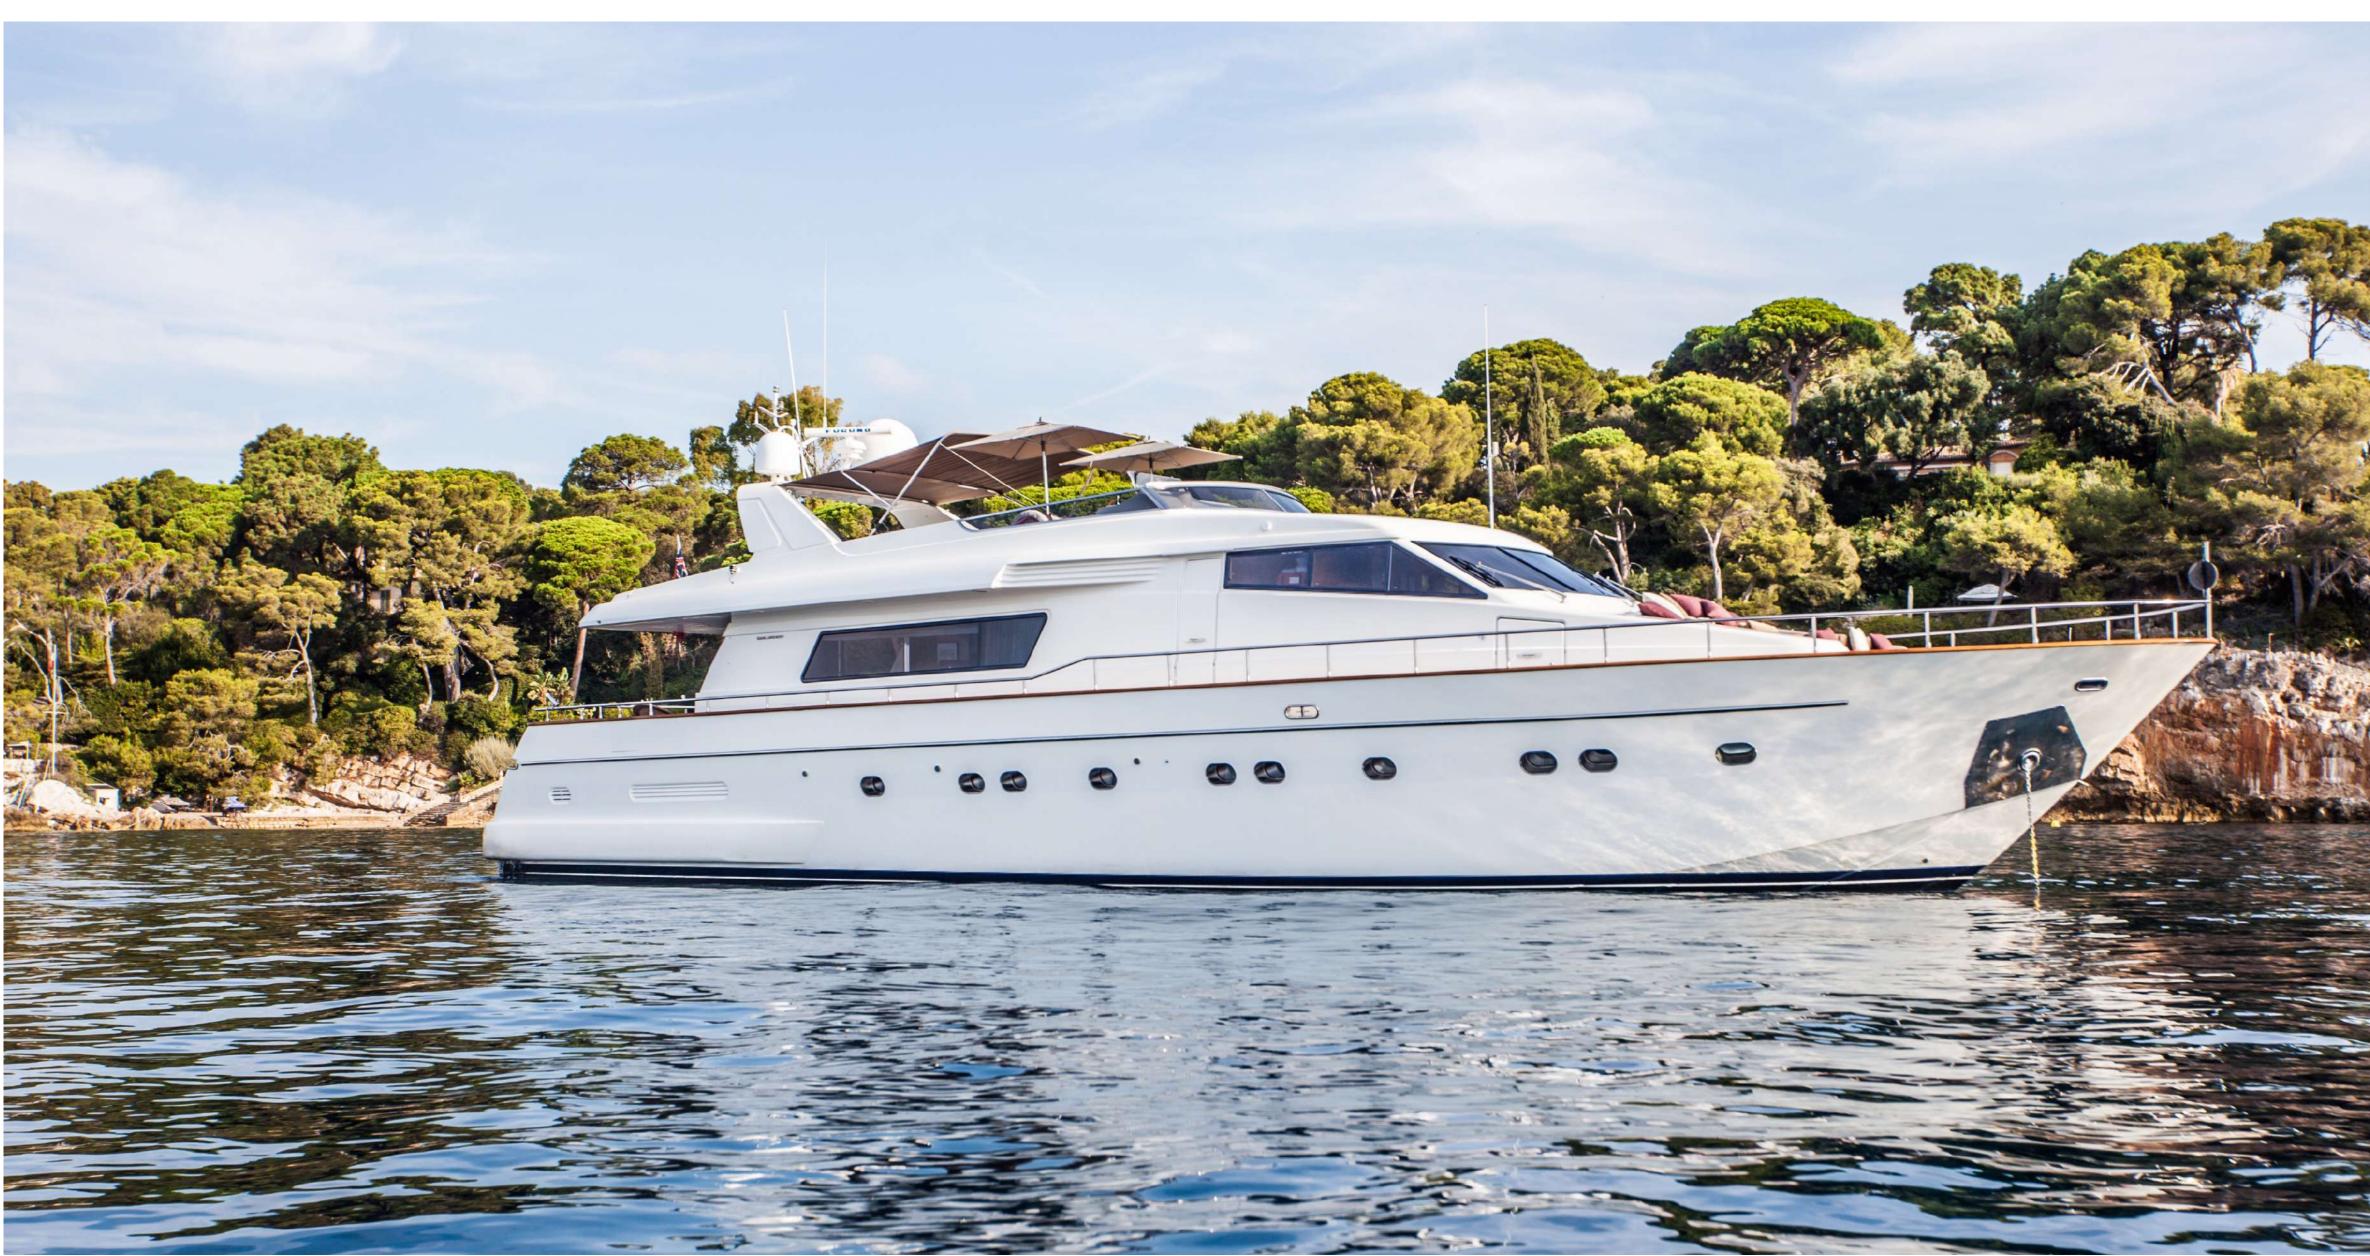

### SOLAL

SOLAL

# SPECIFICATIONS

| Accommodates     | 8 Guests in 4 Staterooms       |
|------------------|--------------------------------|
| Arrangements     | 1 Queen, 1 Double, 4 Single    |
| Length           | 77'5" (23.60m)                 |
| Beam             | 20'8" (6.30m)                  |
| Draft            | 5'10" (1.79m)                  |
| Year / Refit     | 2000/2016                      |
| Builder          | Sanlorenzo                     |
| Engines          | Caterpillar 2 x 1350hp / 993kW |
| Cruising Speed   | 18 knots                       |
| Max Speed        | 24 knots                       |
| Fuel Consumption | 350 Litres/Hr                  |
| GRT              | 68                             |