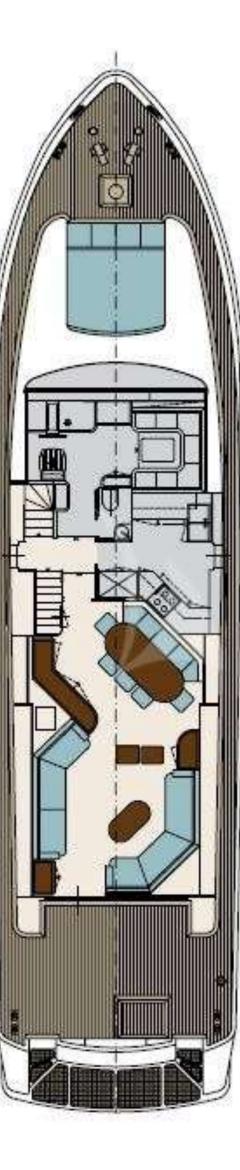

### GENERAL ARRANGEMENT

# SPECIFICATIONS

| Accommodates     | 8 Guests in 4 Staterooms       |
|------------------|--------------------------------|
| Arrangements     | 1 Queen, 1 Double, 4 Single    |
| Length           | 77'5" (23.60m)                 |
| Beam             | 20'8" (6.30m)                  |
| Draft            | 5'10" (1.79m)                  |
| Year / Refit     | 2000/2016                      |
| Builder          | Sanlorenzo                     |
| Engines          | Caterpillar 2 x 1350hp / 993kW |
| Cruising Speed   | 18 knots                       |
| Max Speed        | 24 knots                       |
| Fuel Consumption | 350 Litres/Hr                  |
| GRT              | 68                             |