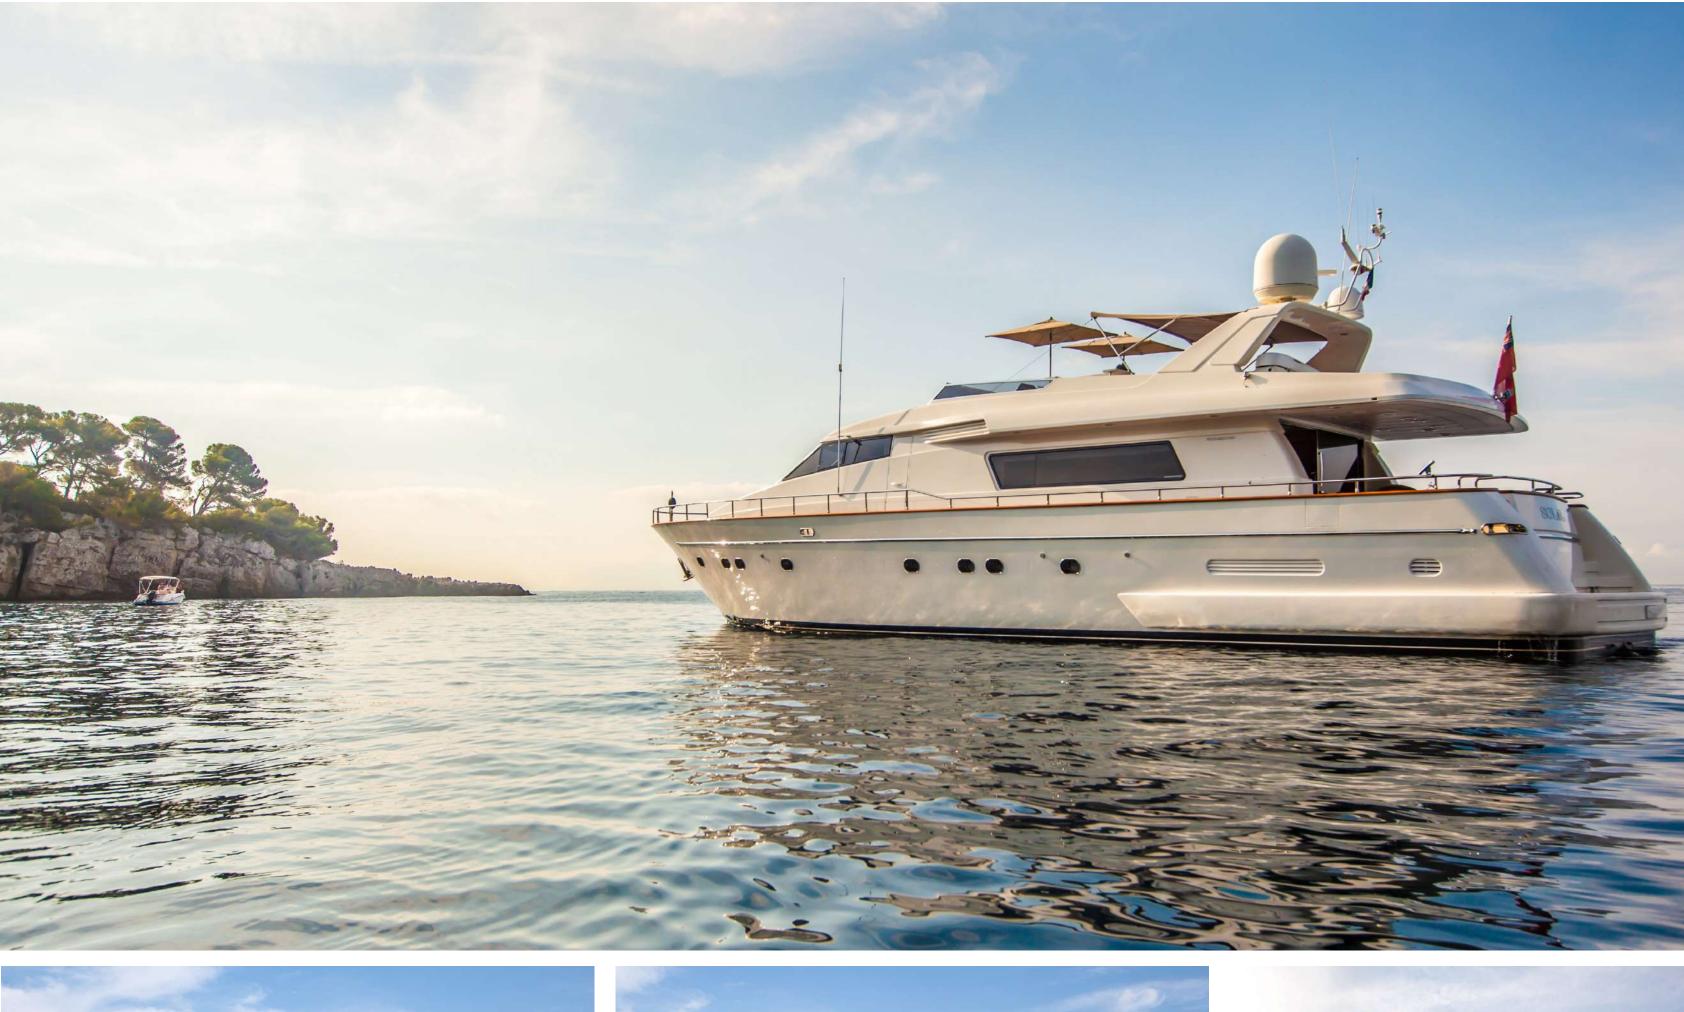

### SOLAL

SOLAL

### KEY FEATURES

- Available for static events allowing up to 40 guests
- Yoga and wellness
- Light interior decor with natural light
- Spacious decks
- Professional and accommodating crew of 3
- Refit in 2016

## AMENITIES

- Spacious flybridge
- Yoga instructor / stewardess on board
- Able to accommodate 8 guests in 4 cabins
- Apple TV & WIFI on board
- Snorkelling available for guests

# SPECIFICATIONS

| Accommodates     | 8 Guests in 4 Staterooms       |
|------------------|--------------------------------|
| Arrangements     | 1 Queen, 1 Double, 4 Single    |
| Length           | 77'5" (23.60m)                 |
| Beam             | 20'8" (6.30m)                  |
| Draft            | 5'10" (1.79m)                  |
| Year / Refit     | 2000/2016                      |
| Builder          | Sanlorenzo                     |
| Engines          | Caterpillar 2 x 1350hp / 993kW |
| Cruising Speed   | 18 knots                       |
| Max Speed        | 24 knots                       |
| Fuel Consumption | 350 Litres/Hr                  |
| GRT              | 68                             |