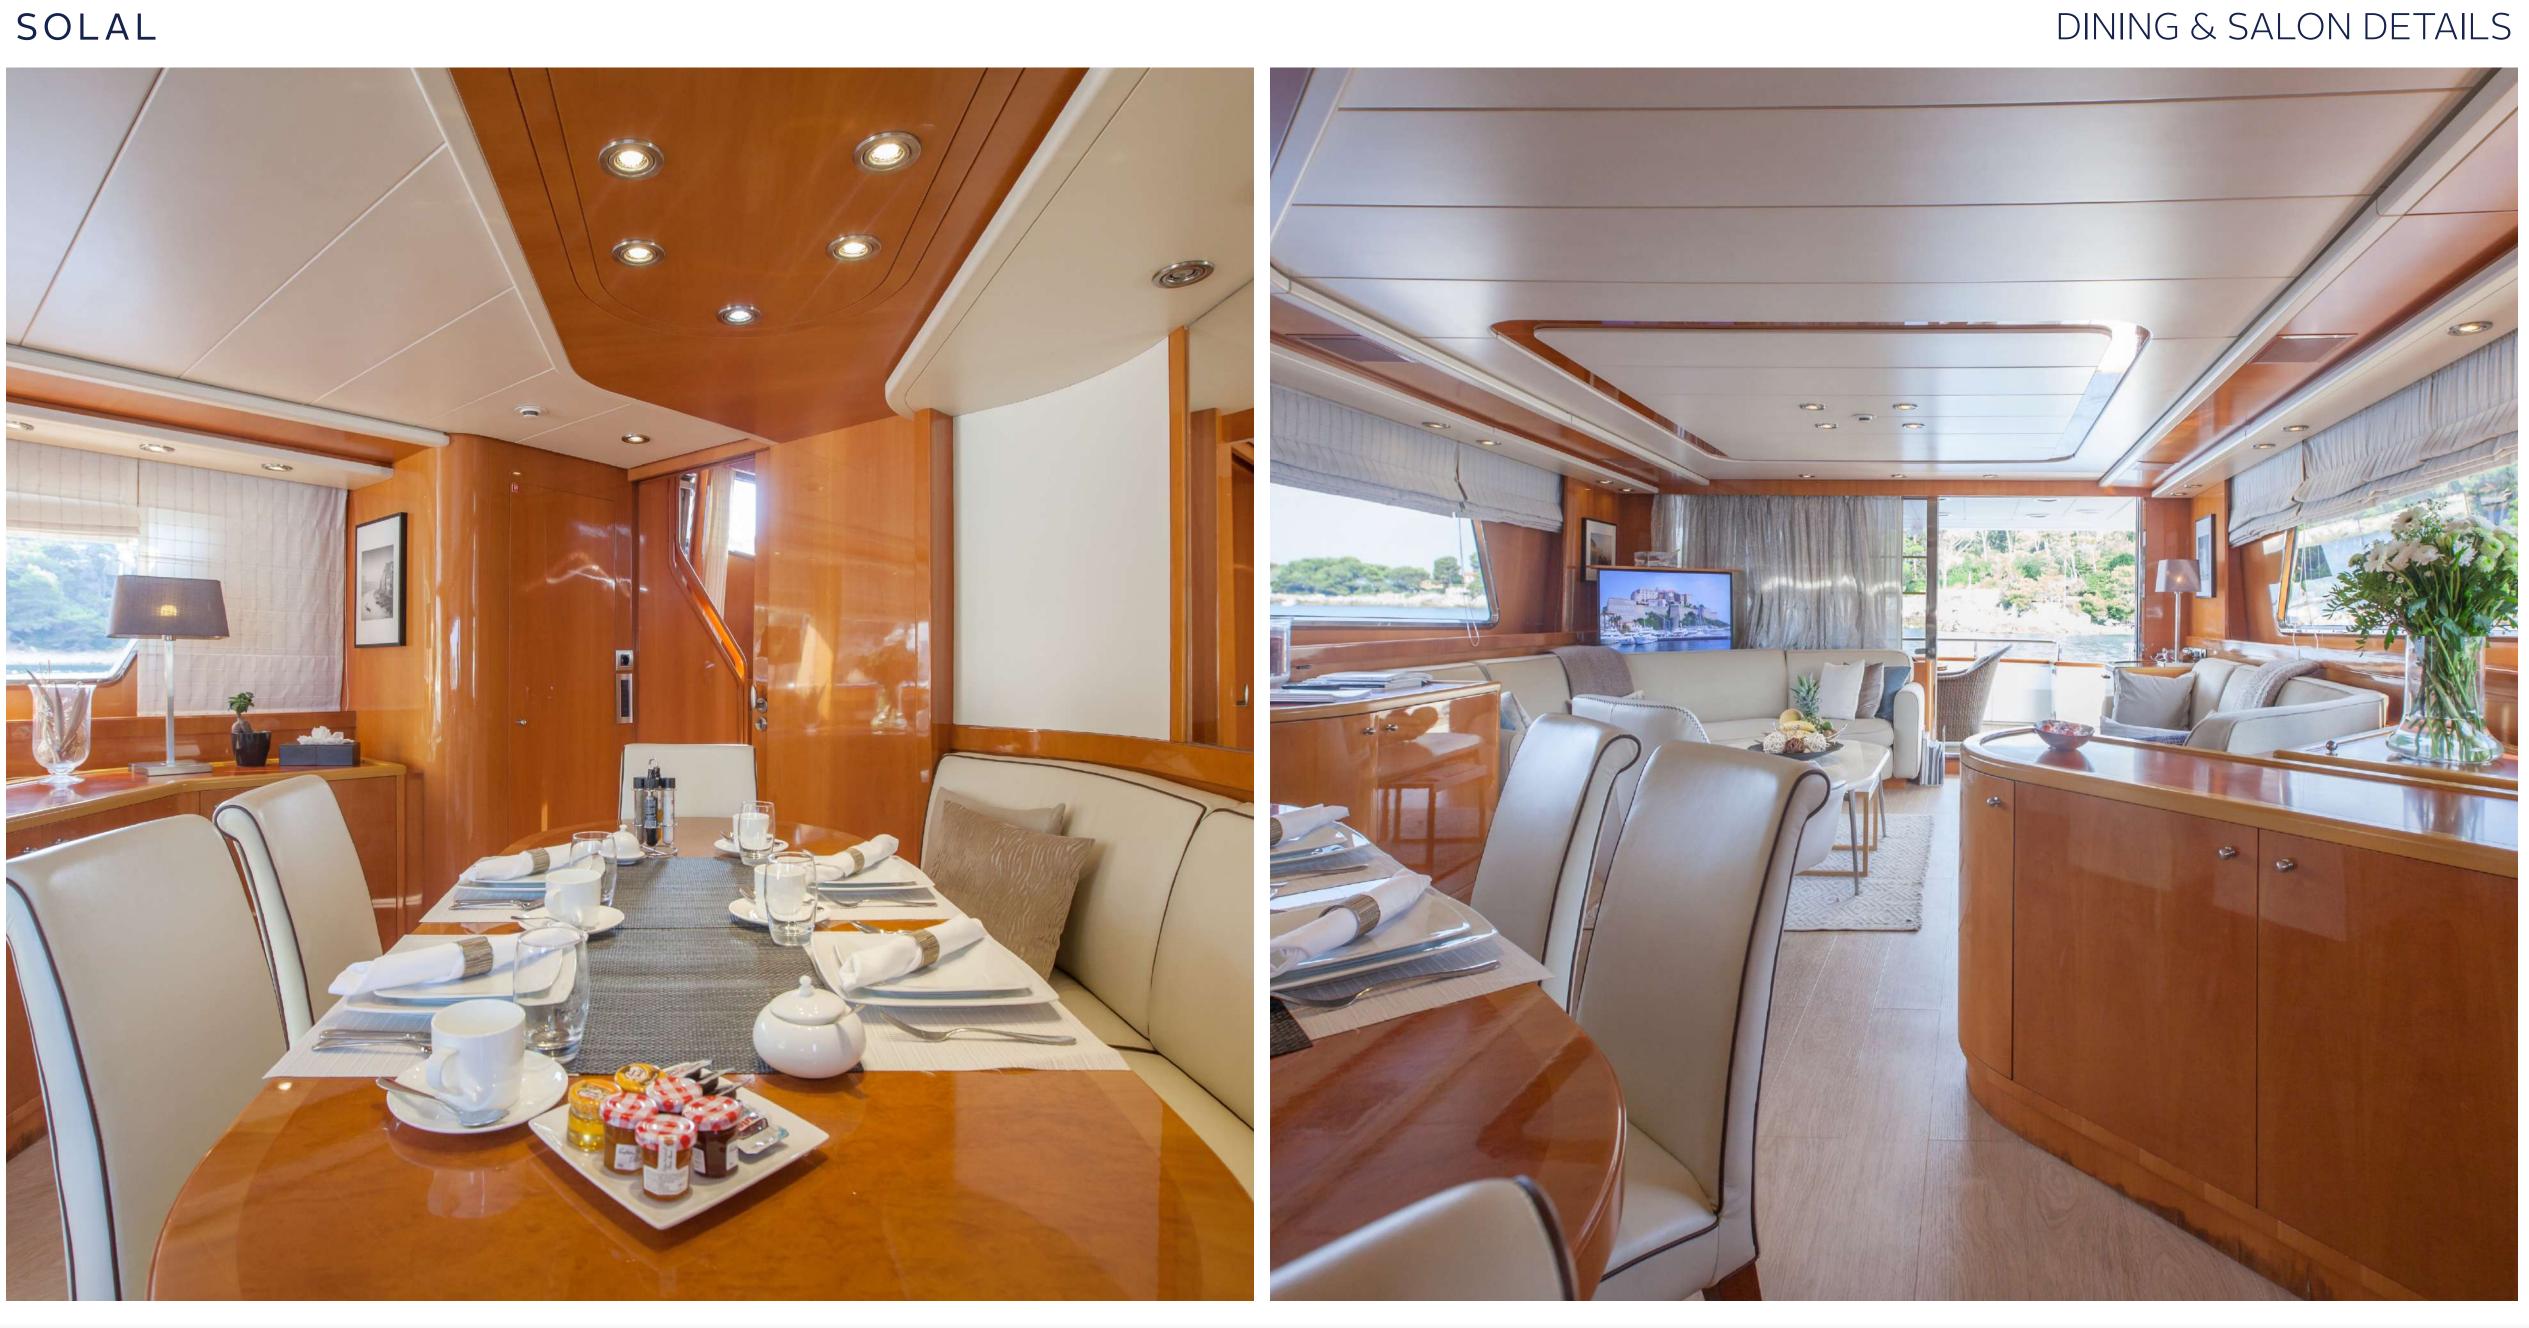

## AMENITIES

- Spacious flybridge
- Yoga instructor / stewardess on board
- Able to accommodate 8 guests in 4 cabins
- Apple TV & WIFI on board
- Snorkelling available for guests

# SPECIFICATIONS

| Accommodates     | 8 Guests in 4 Staterooms       |
|------------------|--------------------------------|
| Arrangements     | 1 Queen, 1 Double, 4 Single    |
| Length           | 77'5" (23.60m)                 |
| Beam             | 20'8" (6.30m)                  |
| Draft            | 5'10" (1.79m)                  |
| Year / Refit     | 2000/2016                      |
| Builder          | Sanlorenzo                     |
| Engines          | Caterpillar 2 x 1350hp / 993kW |
| Cruising Speed   | 18 knots                       |
| Max Speed        | 24 knots                       |
| Fuel Consumption | 350 Litres/Hr                  |
| GRT              | 68                             |