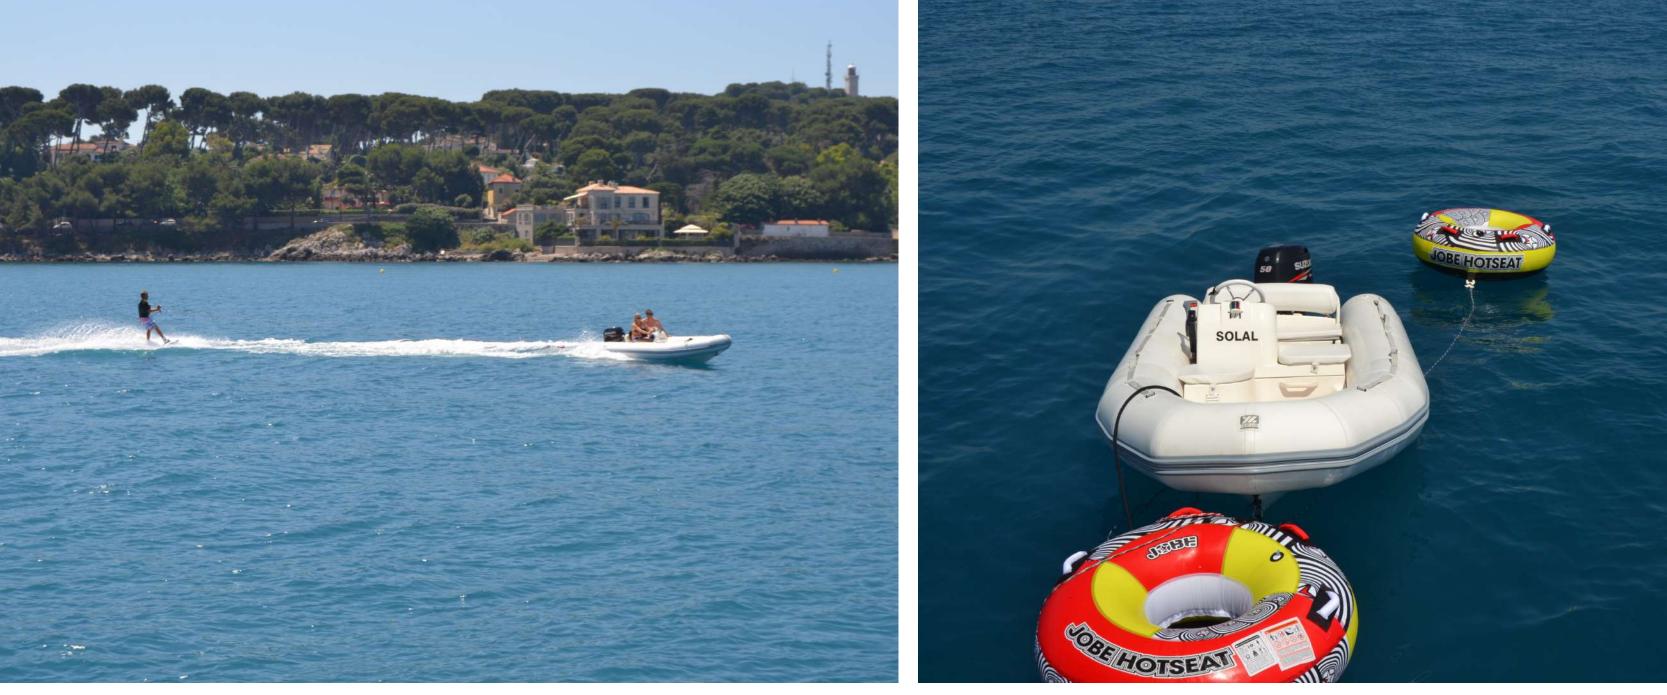

### TENDERS & WATER TOYS

- 4.2m Tender with 50hp outboard
- Banana
- Doughnut
- Floating mattress
- Wakeboard
- Waterskis
- 2 Paddle boards
- Snorkeling gear