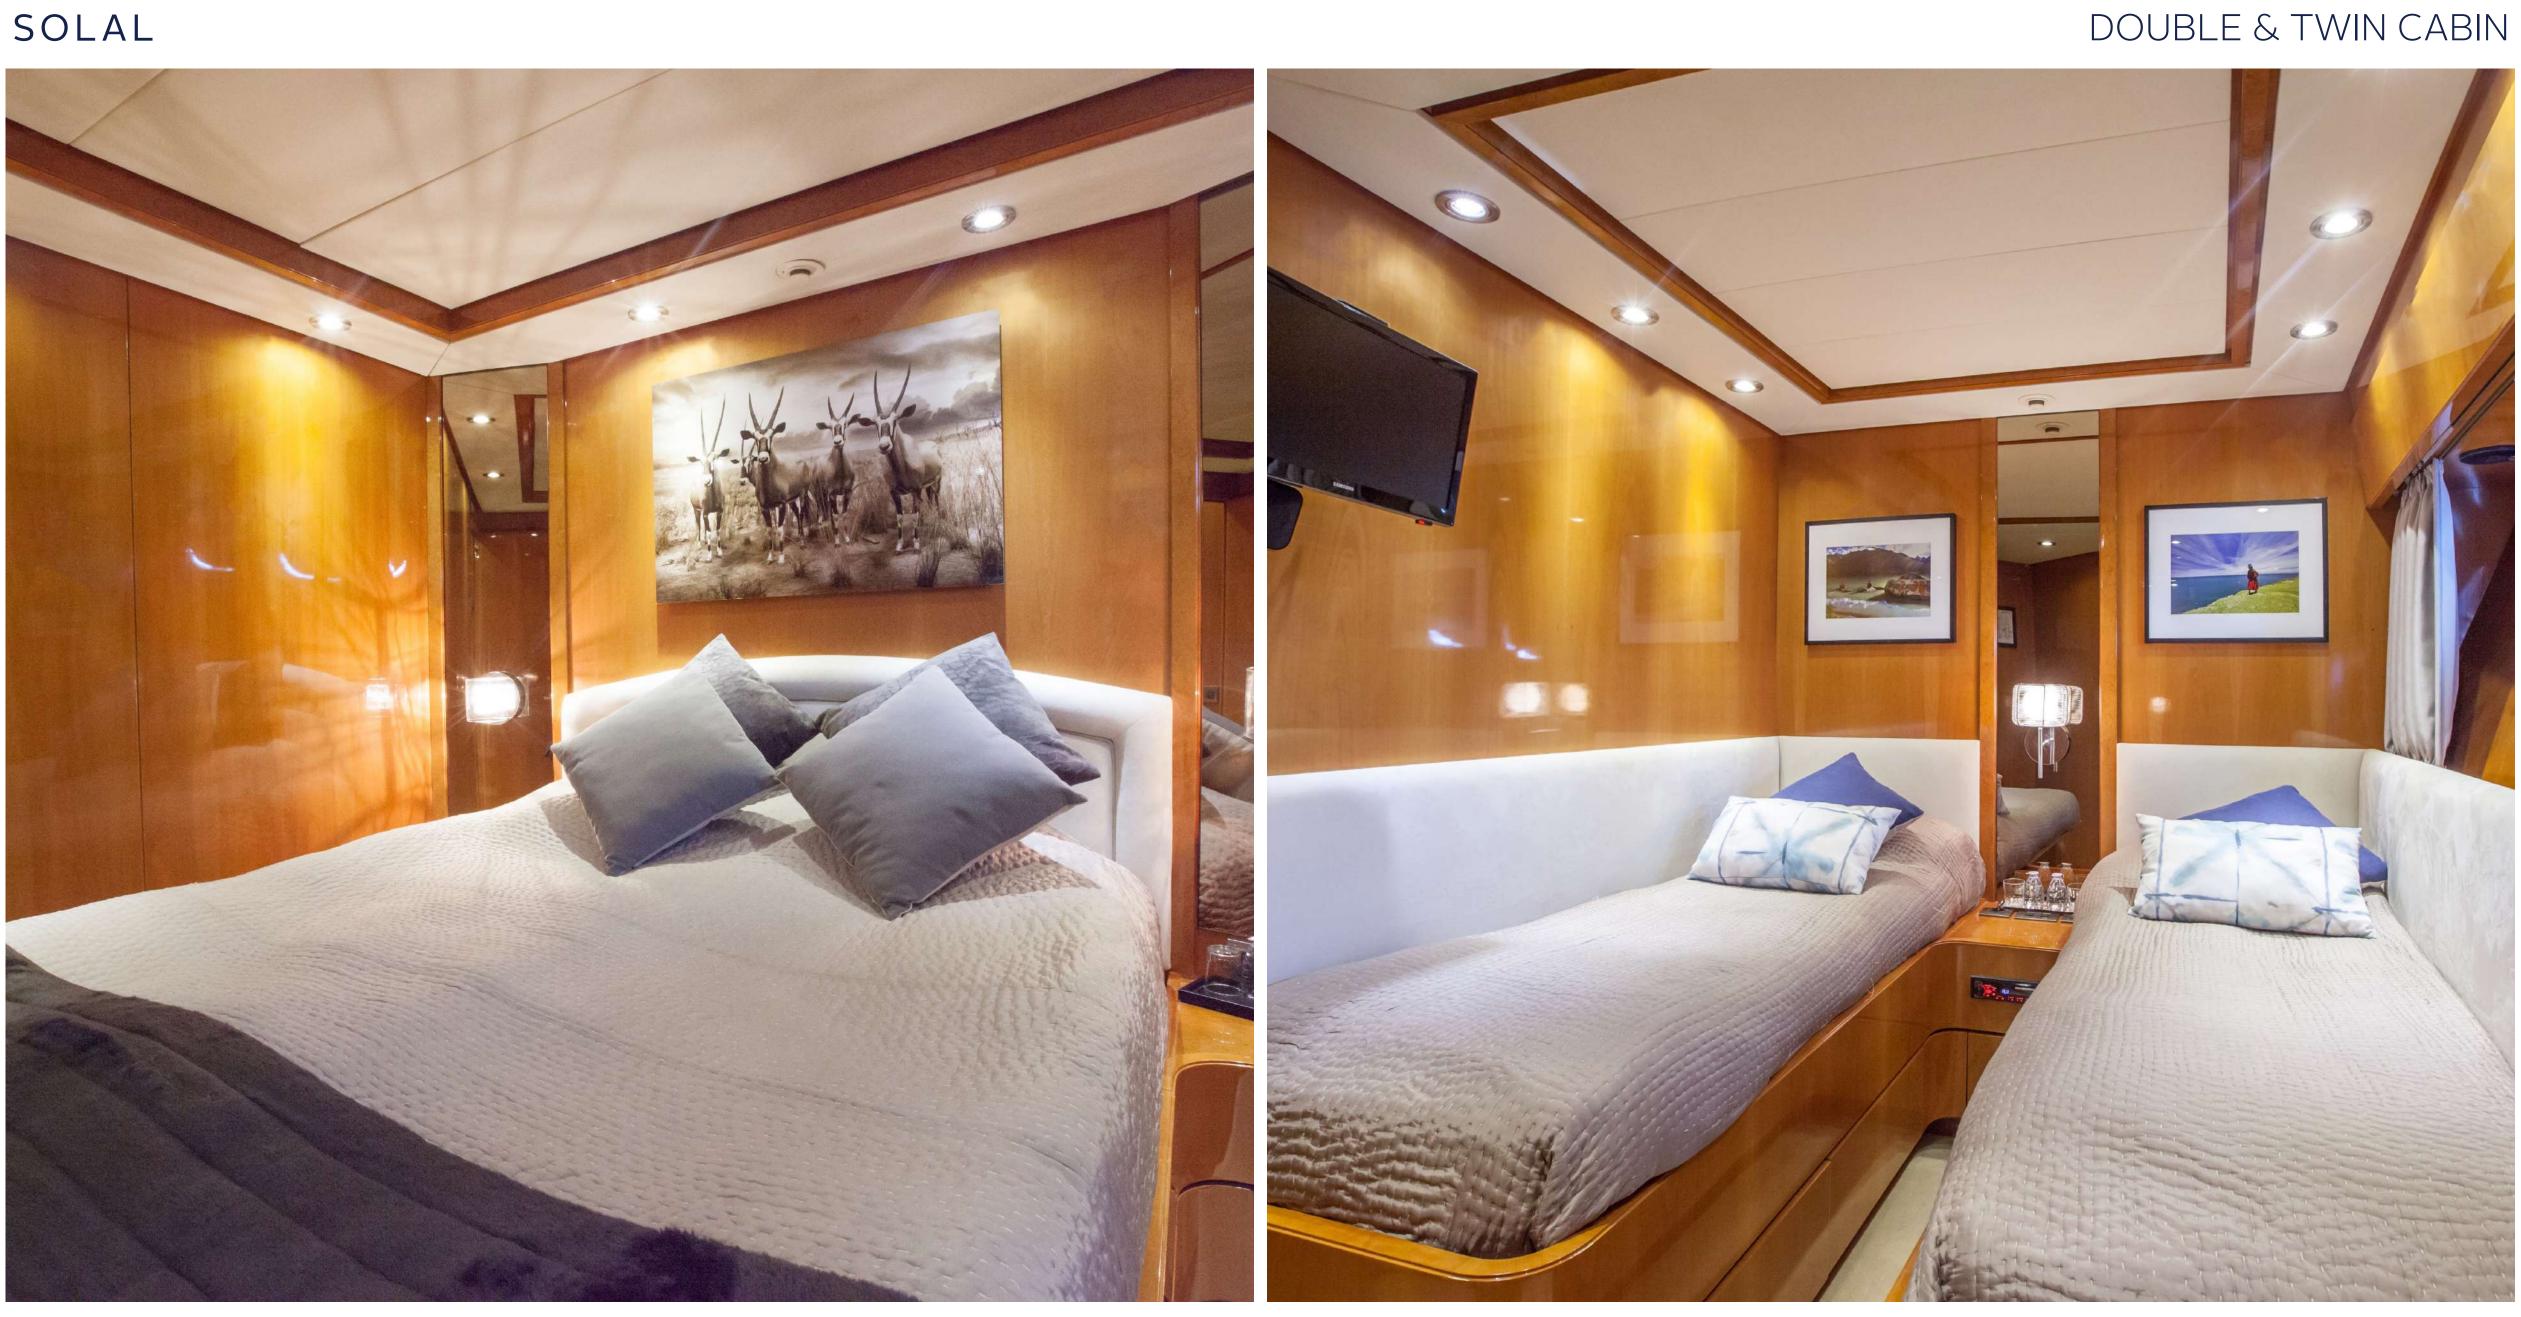

# SPECIFICATIONS

| Accommodates     | 8 Guests in 4 Staterooms       |
|------------------|--------------------------------|
| Arrangements     | 1 Queen, 1 Double, 4 Single    |
| Length           | 77'5" (23.60m)                 |
| Beam             | 20'8" (6.30m)                  |
| Draft            | 5'10" (1.79m)                  |
| Year / Refit     | 2000/2016                      |
| Builder          | Sanlorenzo                     |
| Engines          | Caterpillar 2 x 1350hp / 993kW |
| Cruising Speed   | 18 knots                       |
| Max Speed        | 24 knots                       |
| Fuel Consumption | 350 Litres/Hr                  |
| GRT              | 68                             |