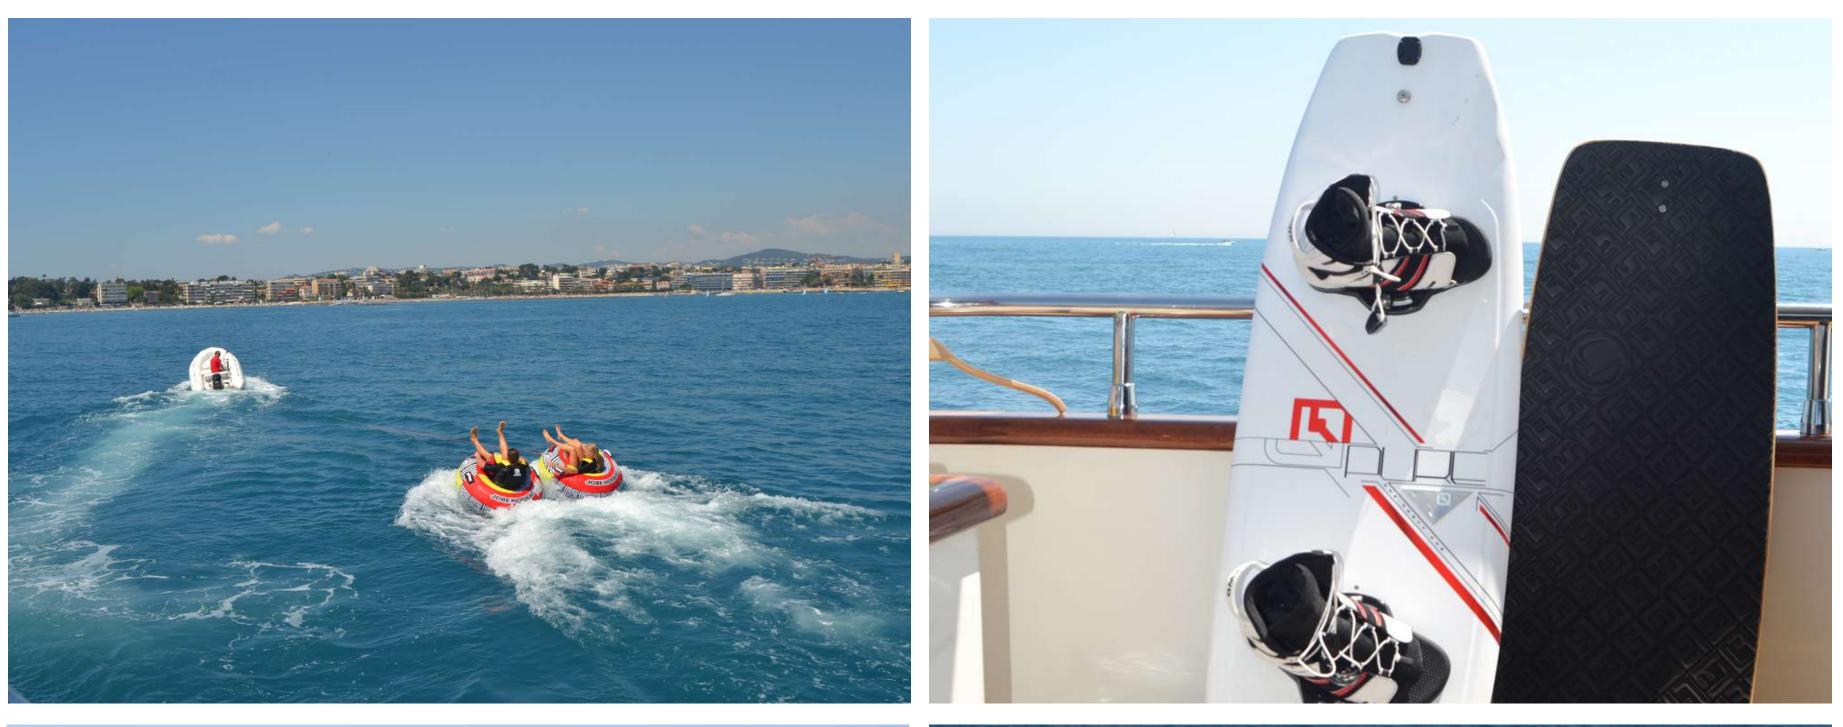

### TENDERS & WATER TOYS

- 4.2m Tender with 50hp outboard
- Banana
- Doughnut
- Floating mattress
- Wakeboard
- Waterskis
- 2 Paddle boards
- Snorkeling gear