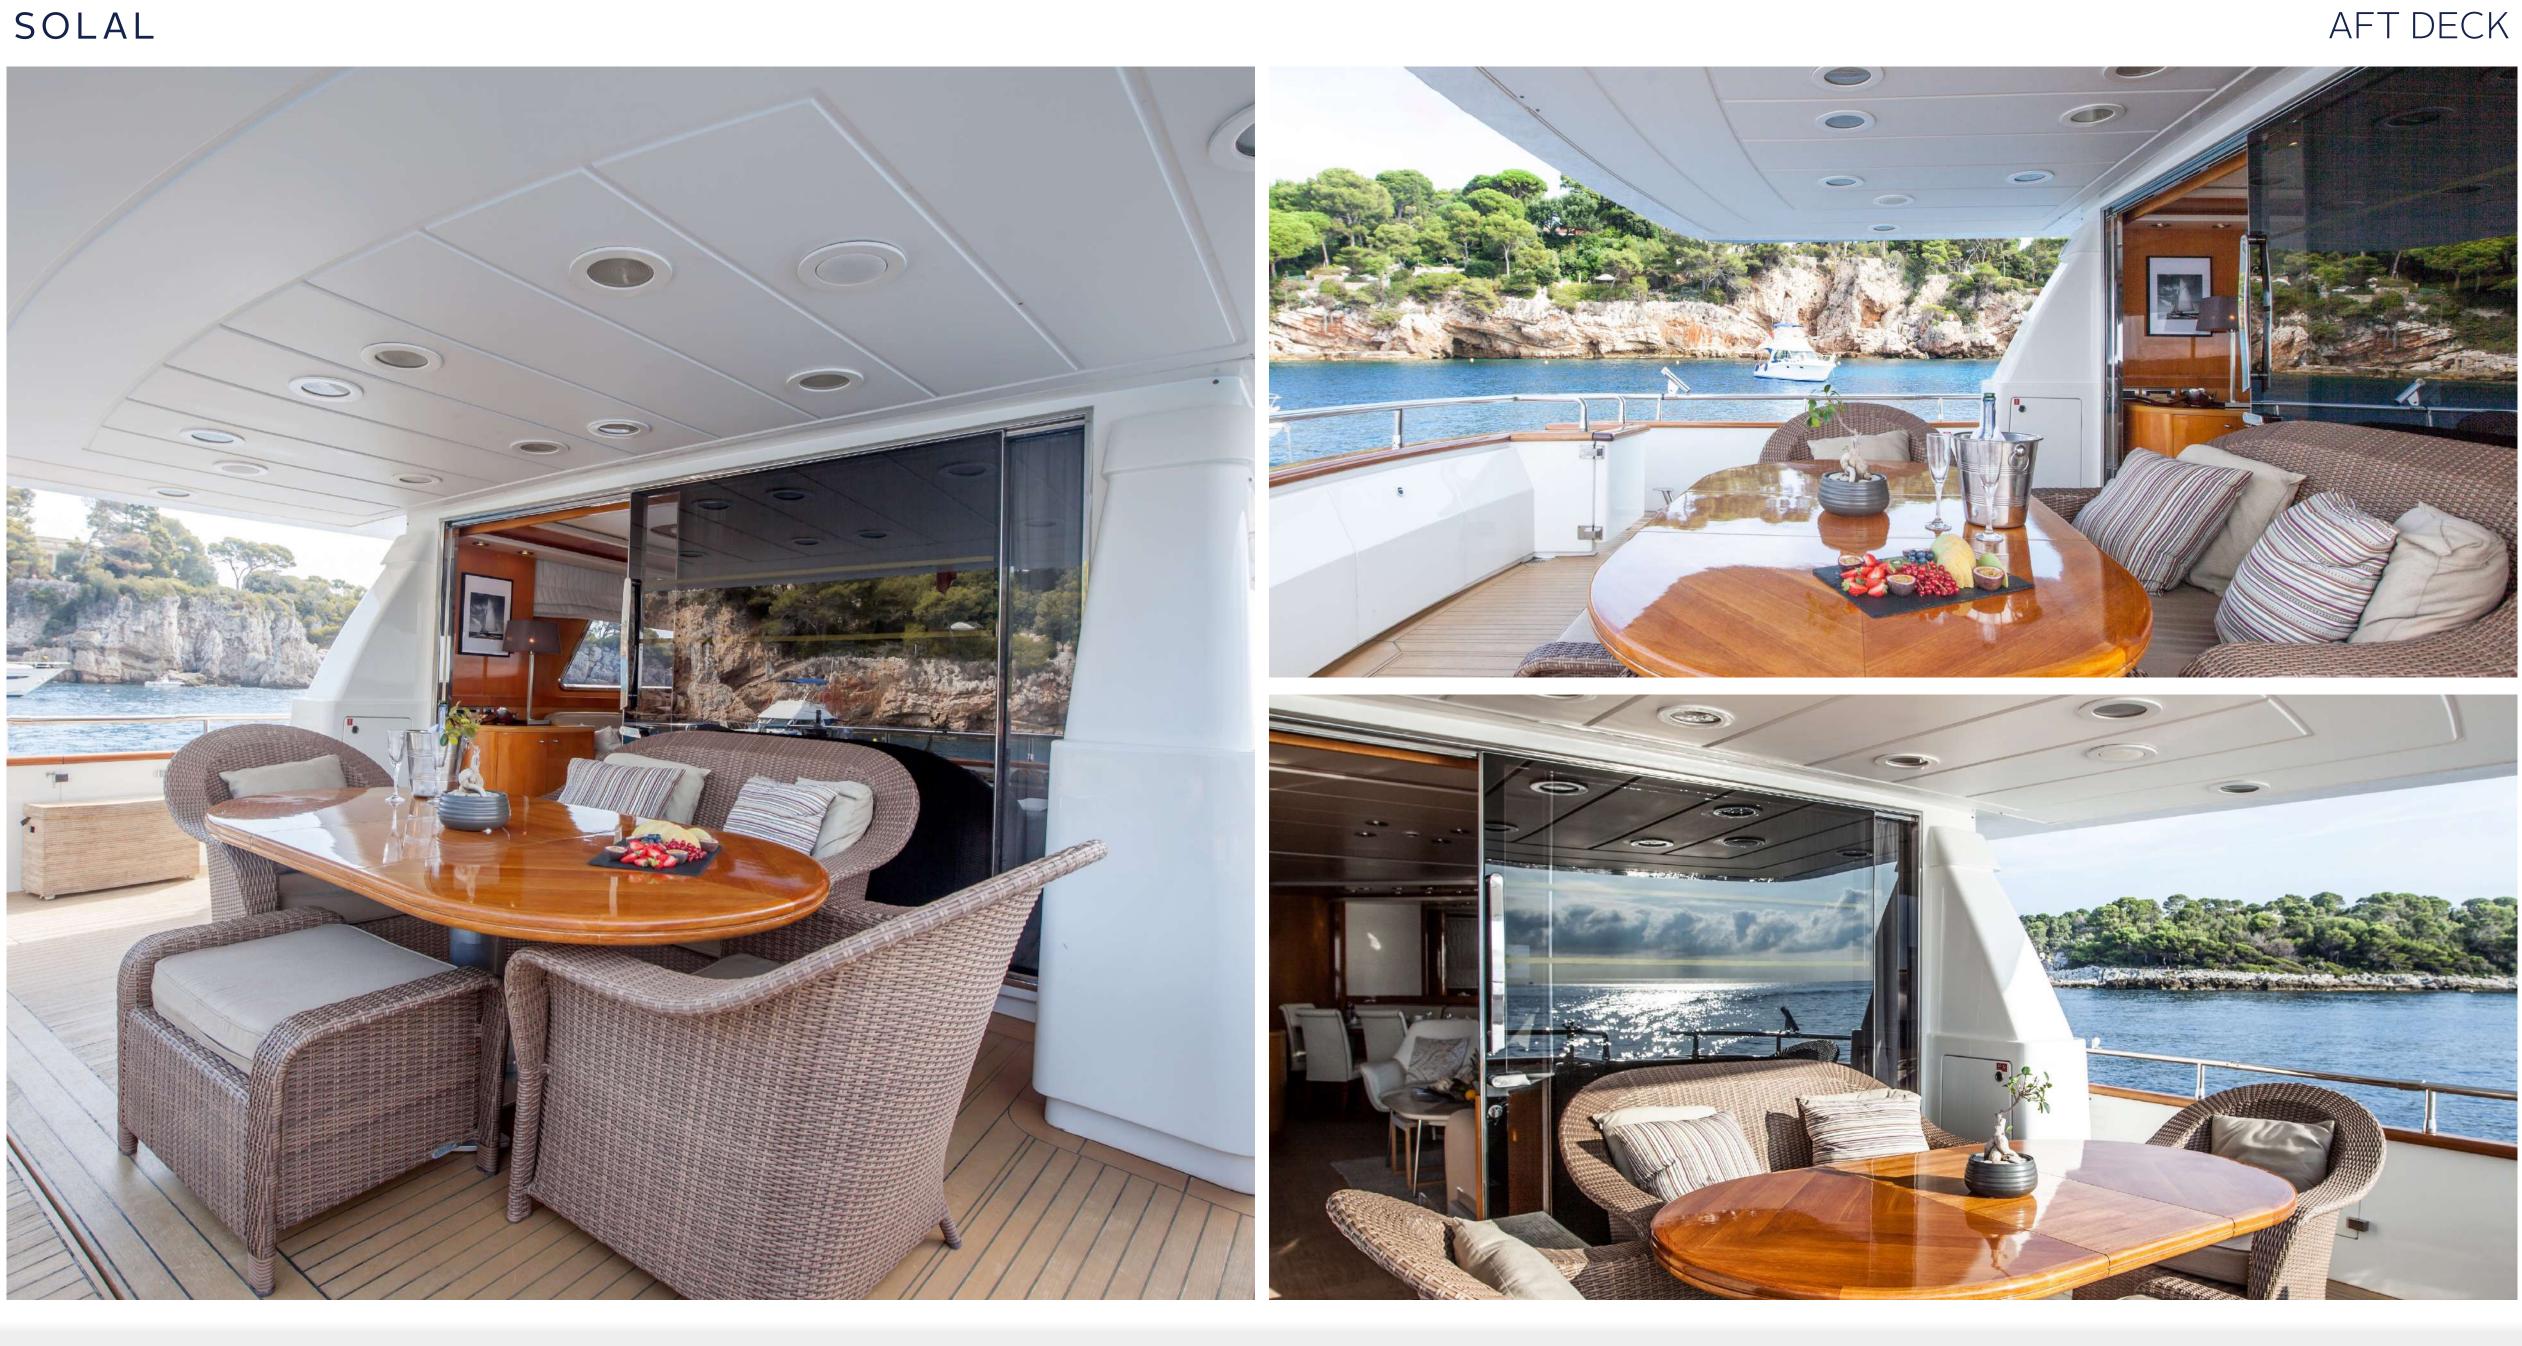

### SOLAL



















SOLAL









### KEY FEATURES

- Available for static events allowing up to 40 guests
- Yoga and wellness
- Light interior decor with natural light
- Spacious decks
- Professional and accommodating crew of 3
- Refit in 2016











## AMENITIES

- Spacious flybridge
- Yoga instructor / stewardess on board
- Able to accommodate 8 guests in 4 cabins
- Apple TV & WIFI on board
- Snorkelling available for guests



### TENDERS & WATER TOYS

- 4.2m Tender with 50hp outboard
- Banana
- Doughnut
- Floating mattress
- Wakeboard
- Waterskis
- 2 Paddle boards
- Snorkeling gear









# SPECIFICATIONS

| Accommodates     | 8 Guests in 4 Staterooms       |
|------------------|--------------------------------|
| Arrangements     | 1 Queen, 1 Double, 4 Single    |
| Length           | 77'5" (23.60m)