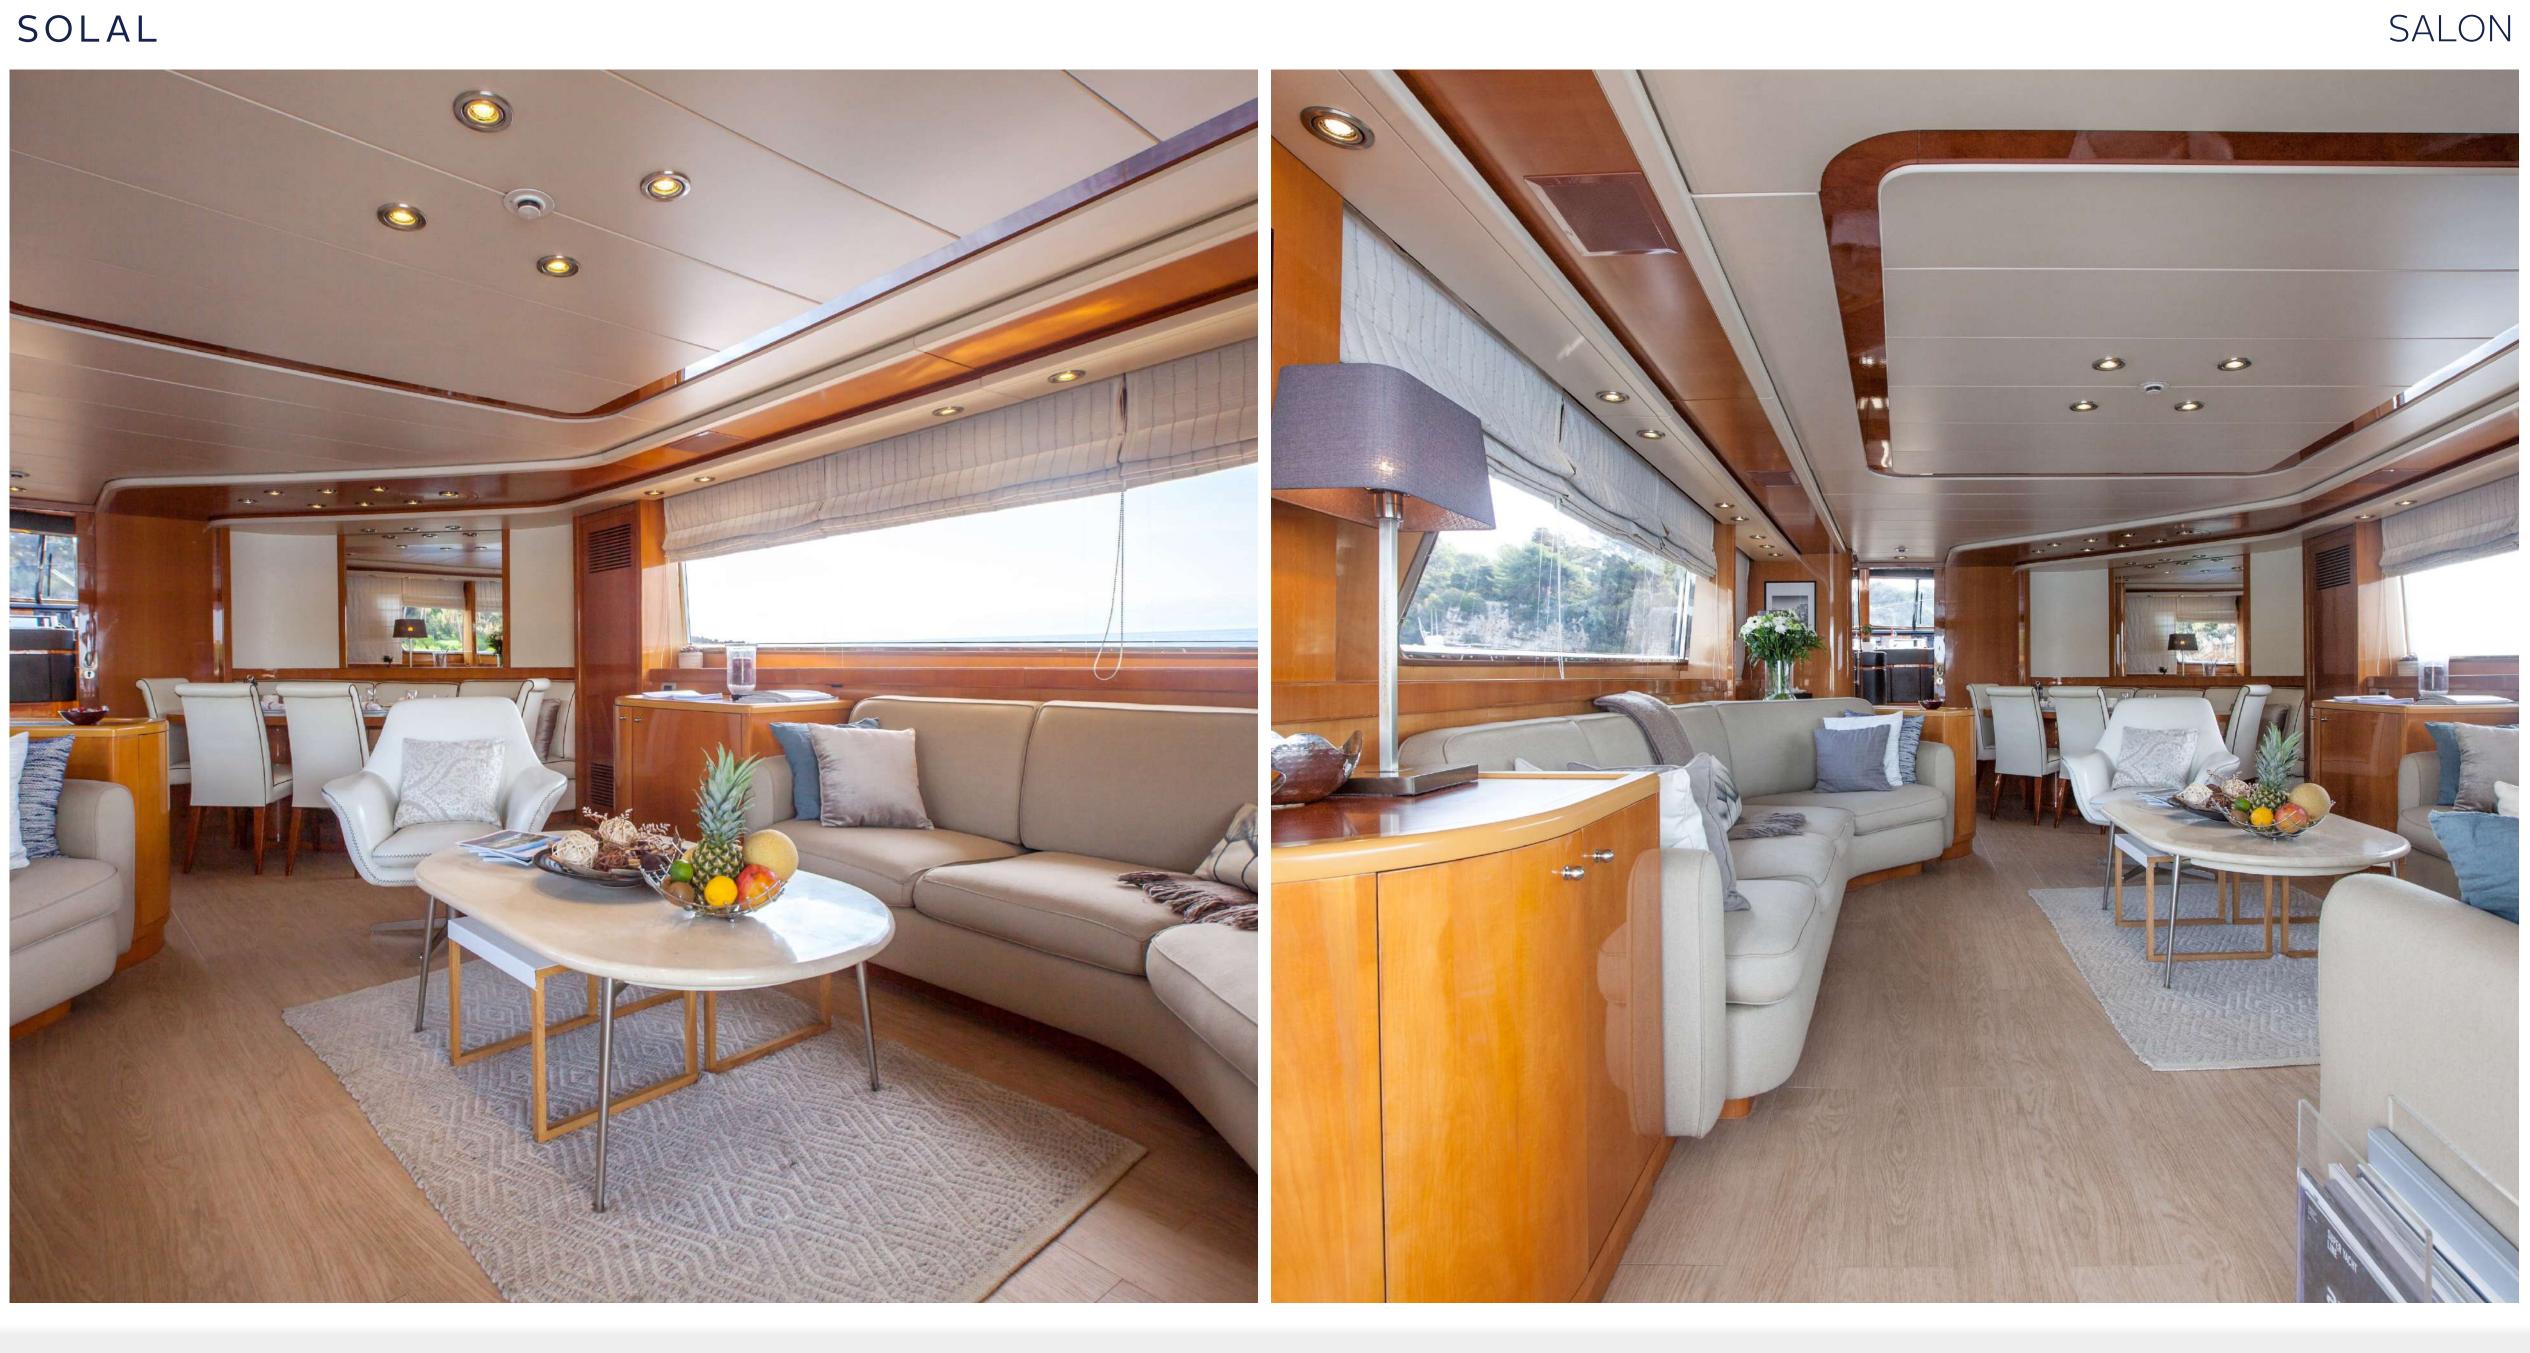

## AMENITIES

- Spacious flybridge
- Yoga instructor / stewardess on board
- Able to accommodate 8 guests in 4 cabins
- Apple TV & WIFI on board
- Snorkelling available for guests

# SPECIFICATIONS

| Accommodates     | 8 Guests in 4 Staterooms       |
|------------------|--------------------------------|
| Arrangements     | 1 Queen, 1 Double, 4 Single    |
| Length           | 77'5" (23.60m)                 |
| Beam             | 20'8" (6.30m)                  |
| Draft            | 5'10" (1.79m)                  |
| Year / Refit     | 2000/2016                      |
| Builder          | Sanlorenzo                     |
| Engines          | Caterpillar 2 x 1350hp / 993kW |
| Cruising Speed   | 18 knots                       |
| Max Speed        | 24 knots                       |
| Fuel Consumption | 350 Litres/Hr                  |
| GRT              | 68                             |