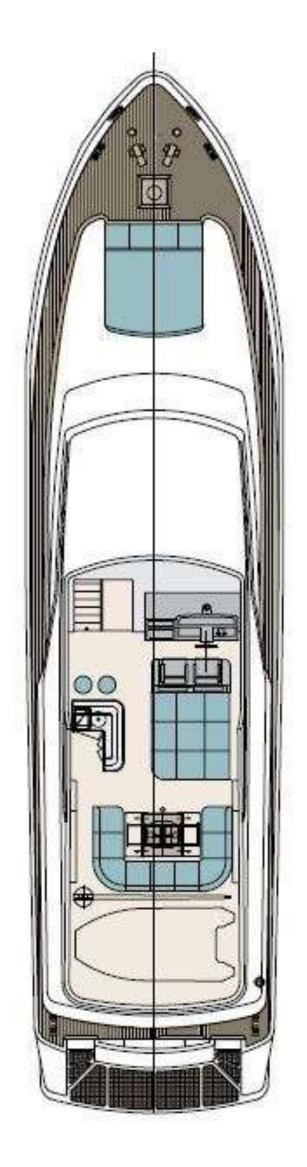

erskis
- 2 Paddle boards
- Snorkeling gear









# SPECIFICATIONS

| Accommodates     | 8 Guests in 4 Staterooms       |
|------------------|--------------------------------|
| Arrangements     | 1 Queen, 1 Double, 4 Single    |
| Length           | 77'5" (23.60m)                 |
| Beam             | 20'8" (6.30m)                  |
| Draft            | 5'10" (1.79m)                  |
| Year / Refit     | 2000/2016                      |
| Builder          | Sanlorenzo                     |
| Engines          | Caterpillar 2 x 1350hp / 993kW |
| Cruising Speed   | 18 knots                       |
| Max Speed        | 24 knots                       |
| Fuel Consumption | 350 Litres/Hr                  |
| GRT              | 68                             |



### GENERAL ARRANGEMENT