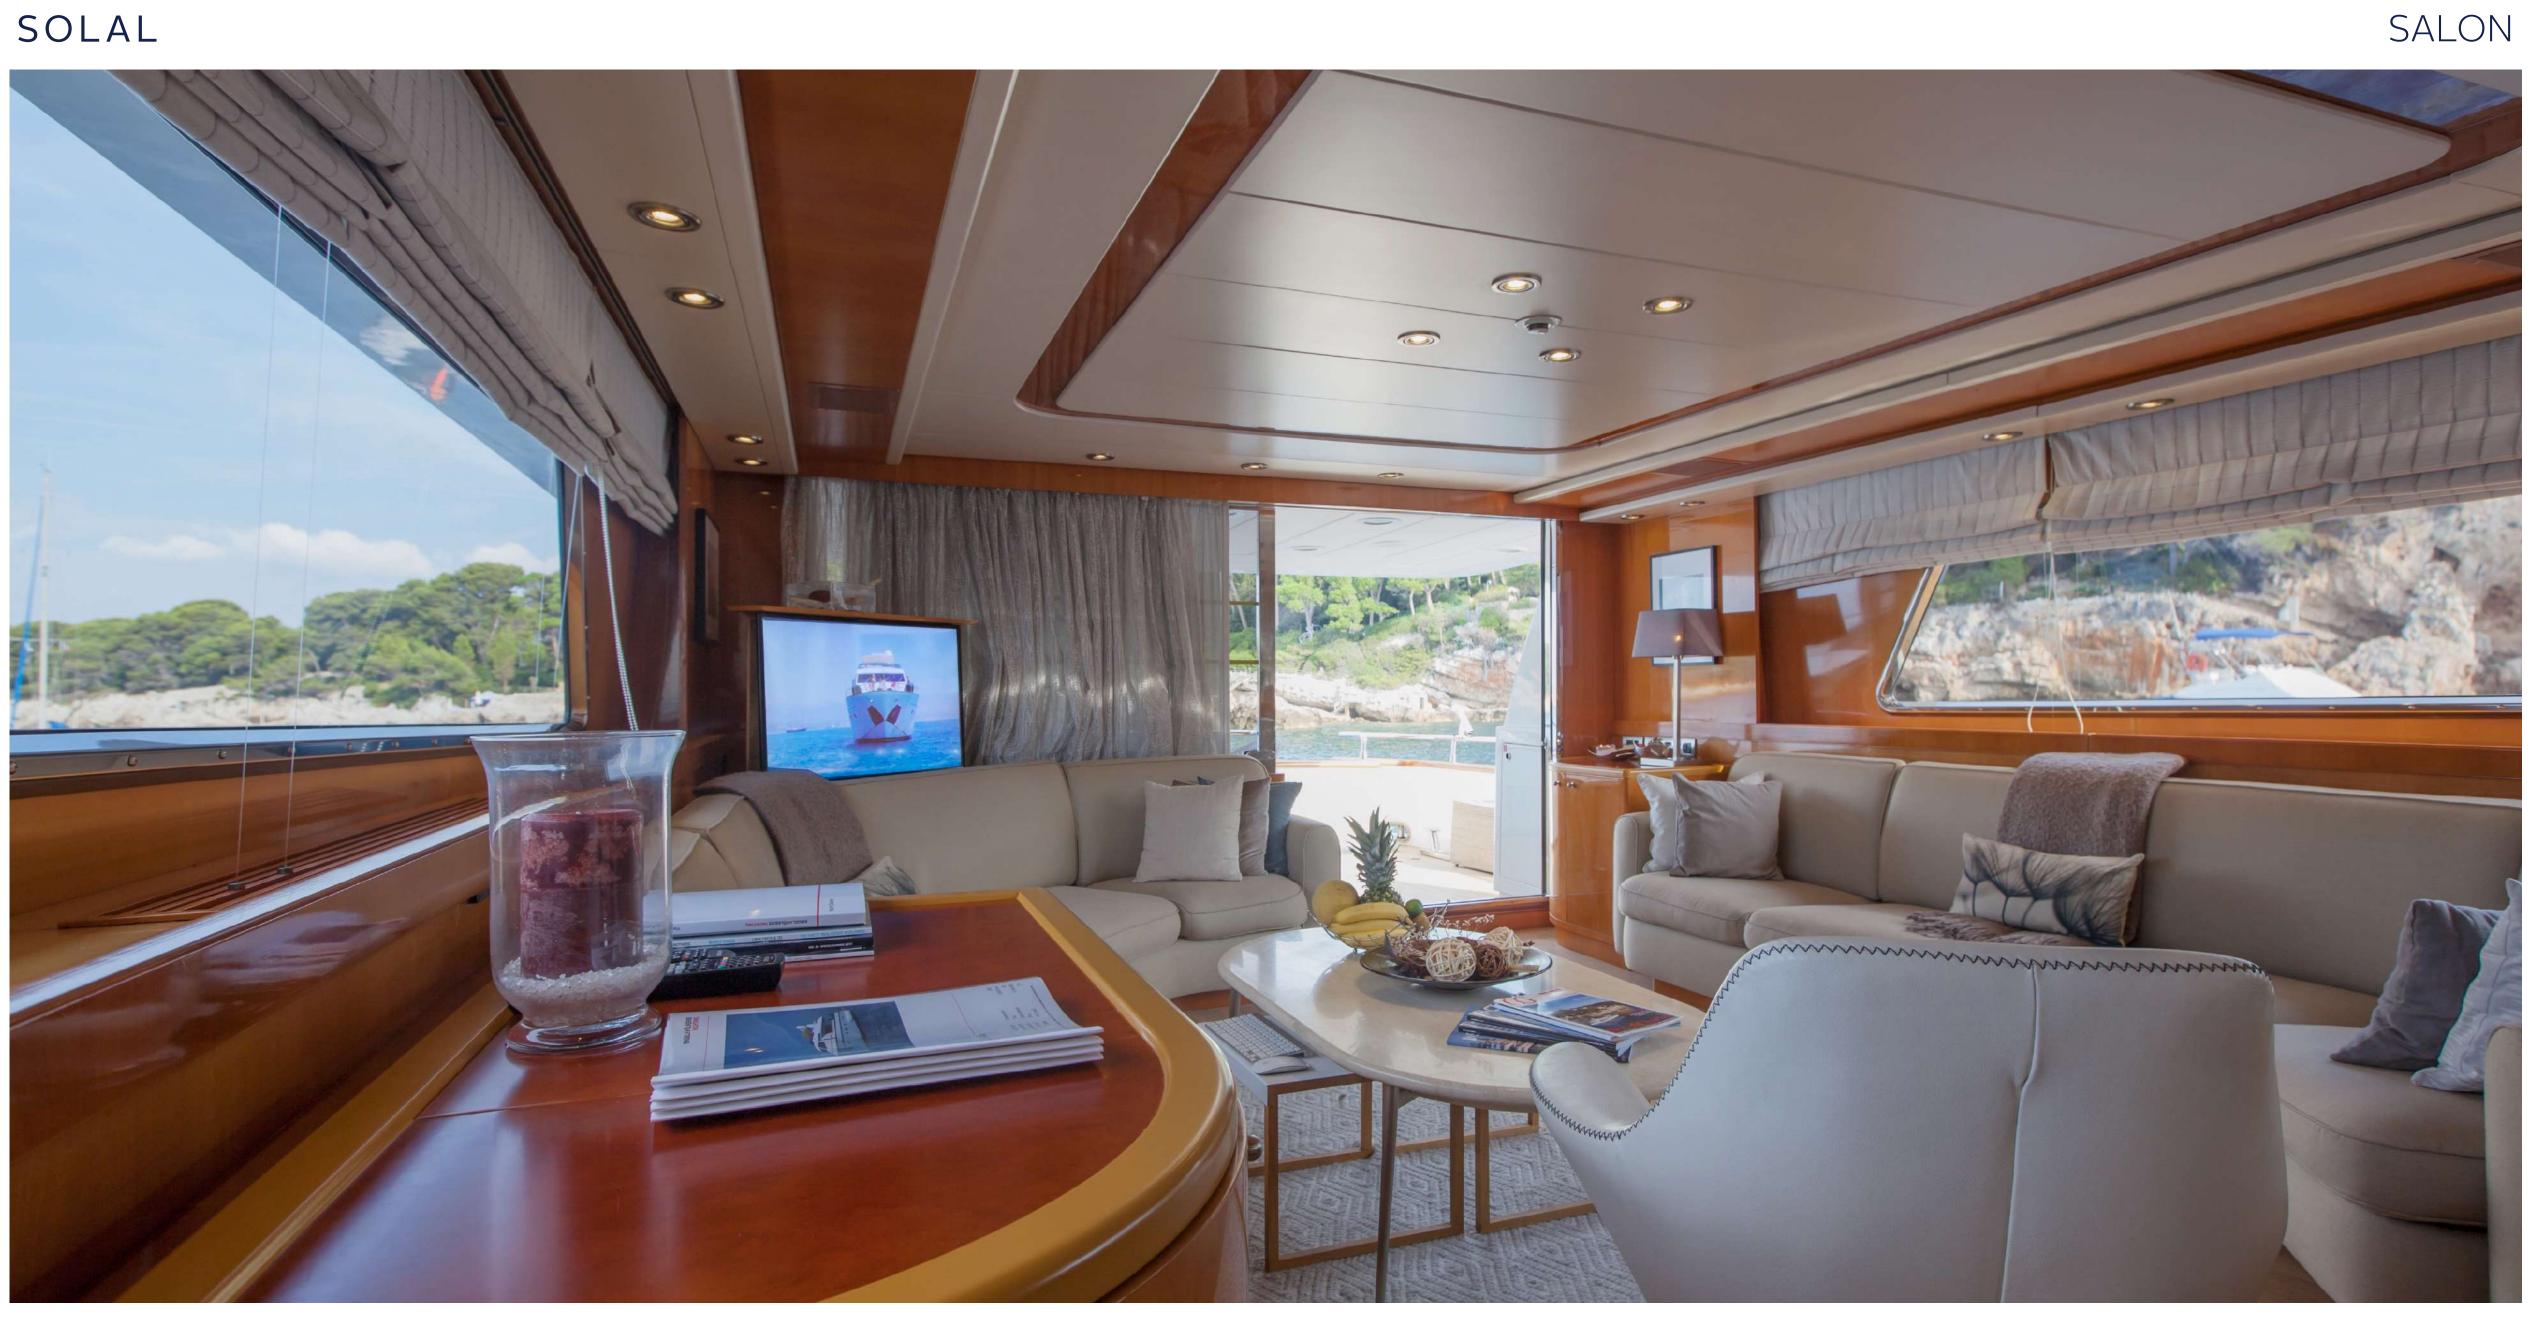

## AMENITIES

- Spacious flybridge
- Yoga instructor / stewardess on board
- Able to accommodate 8 guests in 4 cabins
- Apple TV & WIFI on board
- Snorkelling available for guests