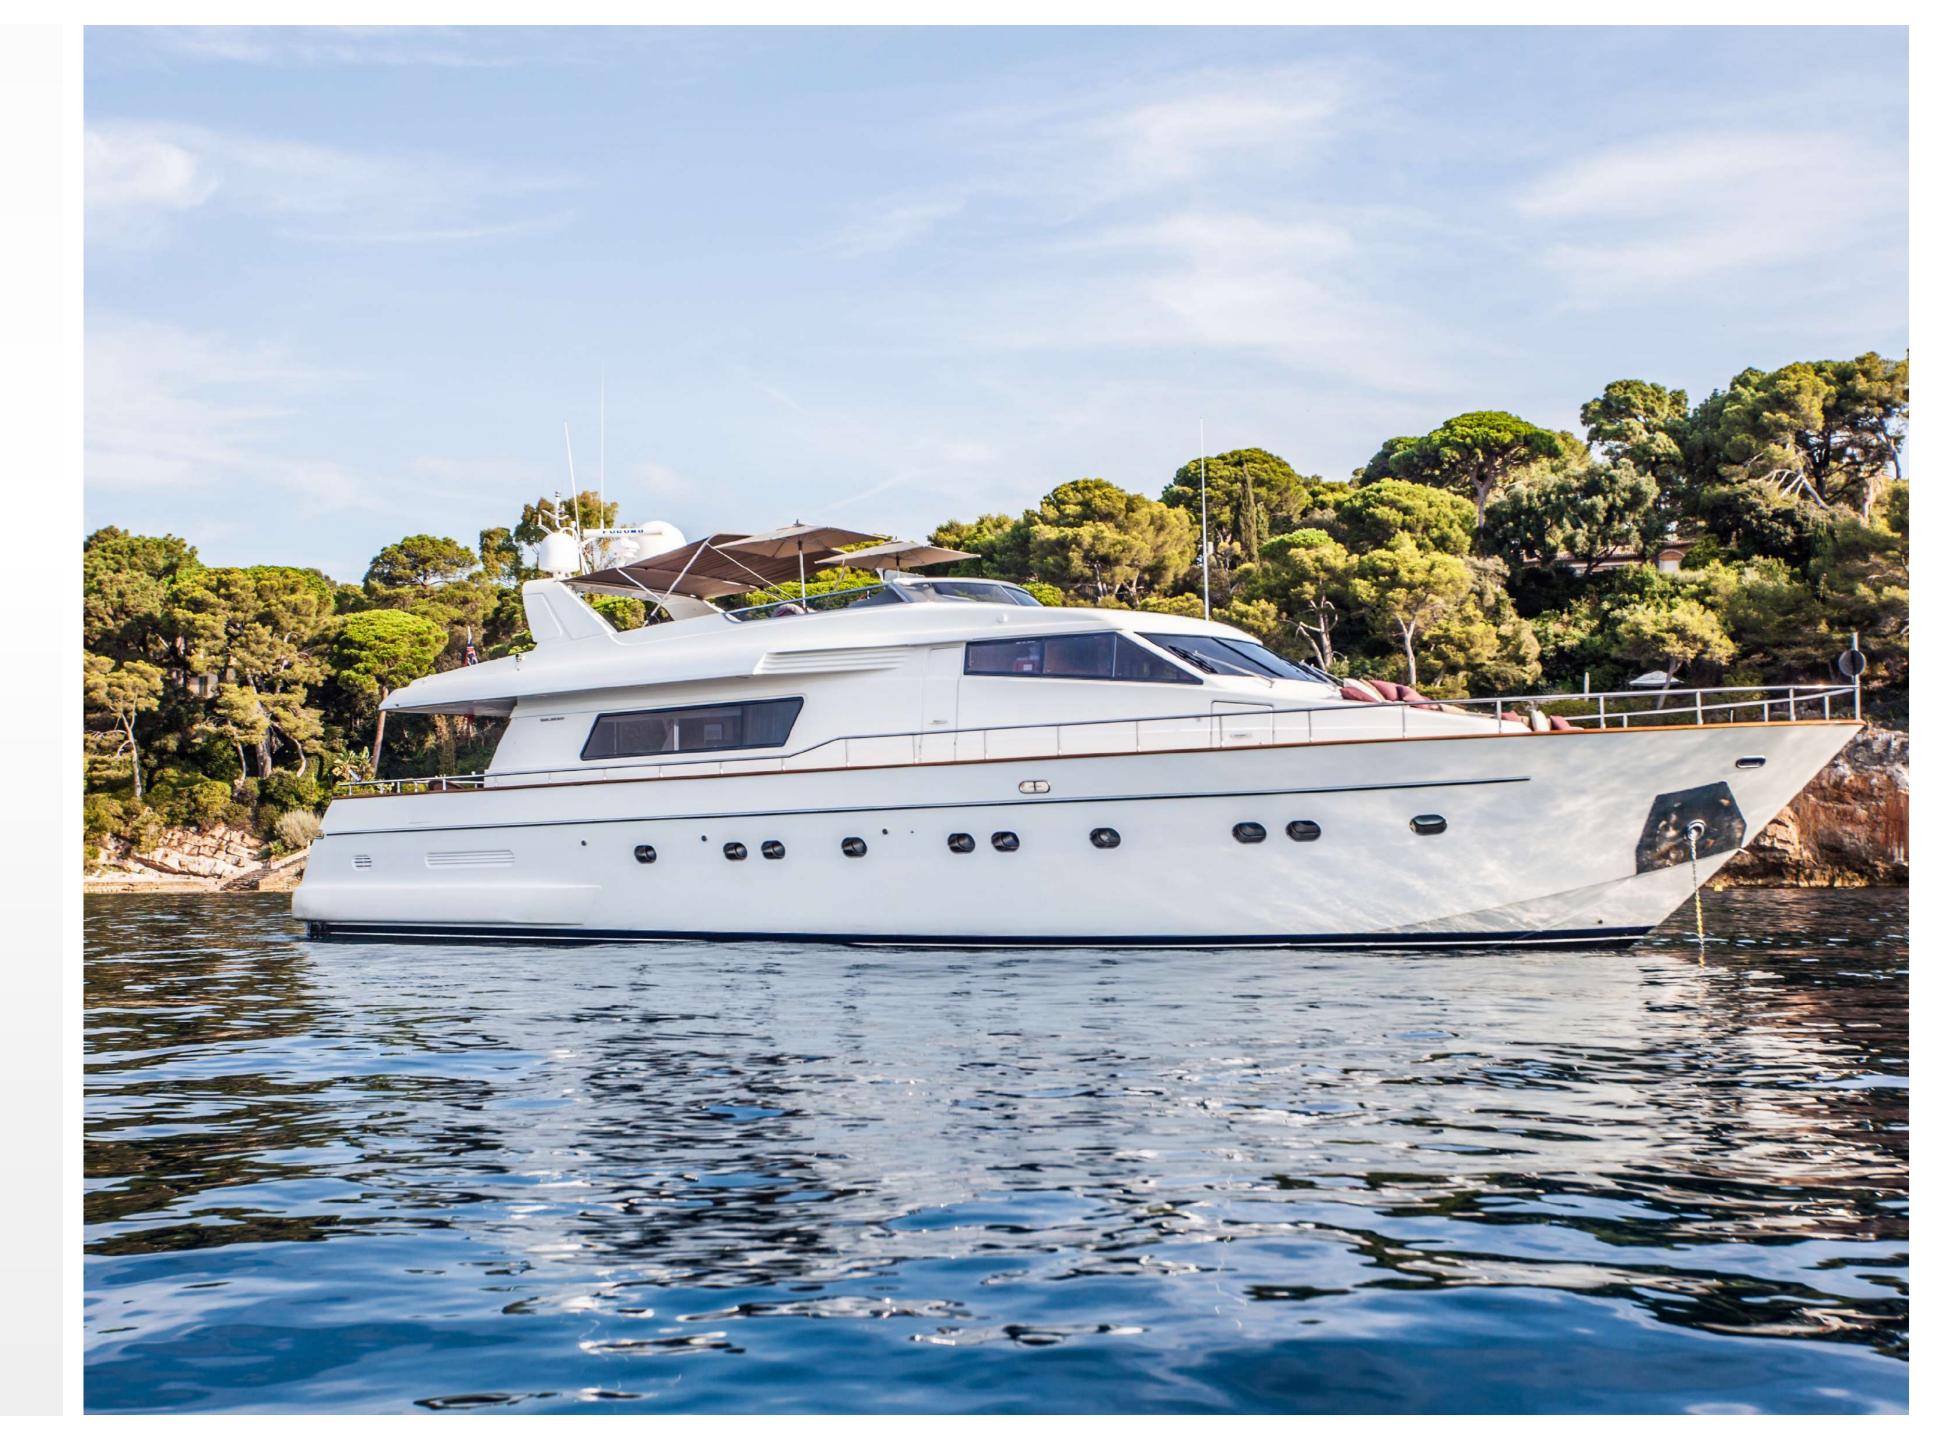

### SOLAL

SOLAL

### KEY FEATURES

- Available for static events allowing up to 40 guests
- Yoga and wellness
- Light interior decor with natural light
- Spacious decks
- Professional and accommodating crew of 3
- Refit in 2016

## AMENITIES

- Spacious flybridge
- Yoga instructor / stewardess on board
- Able to accommodate 8 guests in 4 cabins
- Apple TV & WIFI on board
- Snorkelling available for guests

# SPECIFICATIONS

| Accommodates     | 8 Guests in 4 Staterooms       |
|------------------|--------------------------------|
| Arrangements     | 1 Queen, 1 Double, 4 Single    |
| Length           | 77'5" (23.60m)                 |
| Beam             | 20'8" (6.30m)                  |
| Draft            | 5'10" (1.79m)                  |
| Year / Refit     | 2000/2016                      |
| Builder          | Sanlorenzo                     |
| Engines          | Caterpillar 2 x 1350hp / 993kW |
| Cruising Speed   | 18 knots                       |
| Max Speed        | 24 knots                       |
| Fuel Consumption | 350 Litres/Hr                  |
| GRT              | 68                             |