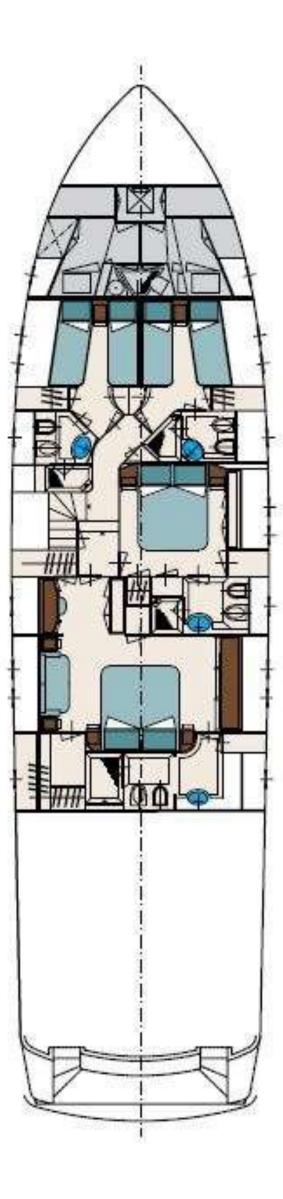

### GENERAL ARRANGEMENT

# SPECIFICATIONS

| Accommodates     | 8 Guests in 4 Staterooms       |
|------------------|--------------------------------|
| Arrangements     | 1 Queen, 1 Double, 4 Single    |
| Length           | 77'5" (23.60m)                 |
| Beam             | 20'8" (6.30m)                  |
| Draft            | 5'10" (1.79m)                  |
| Year / Refit     | 2000/2016                      |
| Builder          | Sanlorenzo                     |
| Engines          | Caterpillar 2 x 1350hp / 993kW |
| Cruising Speed   | 18 knots                       |
| Max Speed        | 24 knots                       |
| Fuel Consumption | 350 Litres/Hr                  |
| GRT              | 68                             |