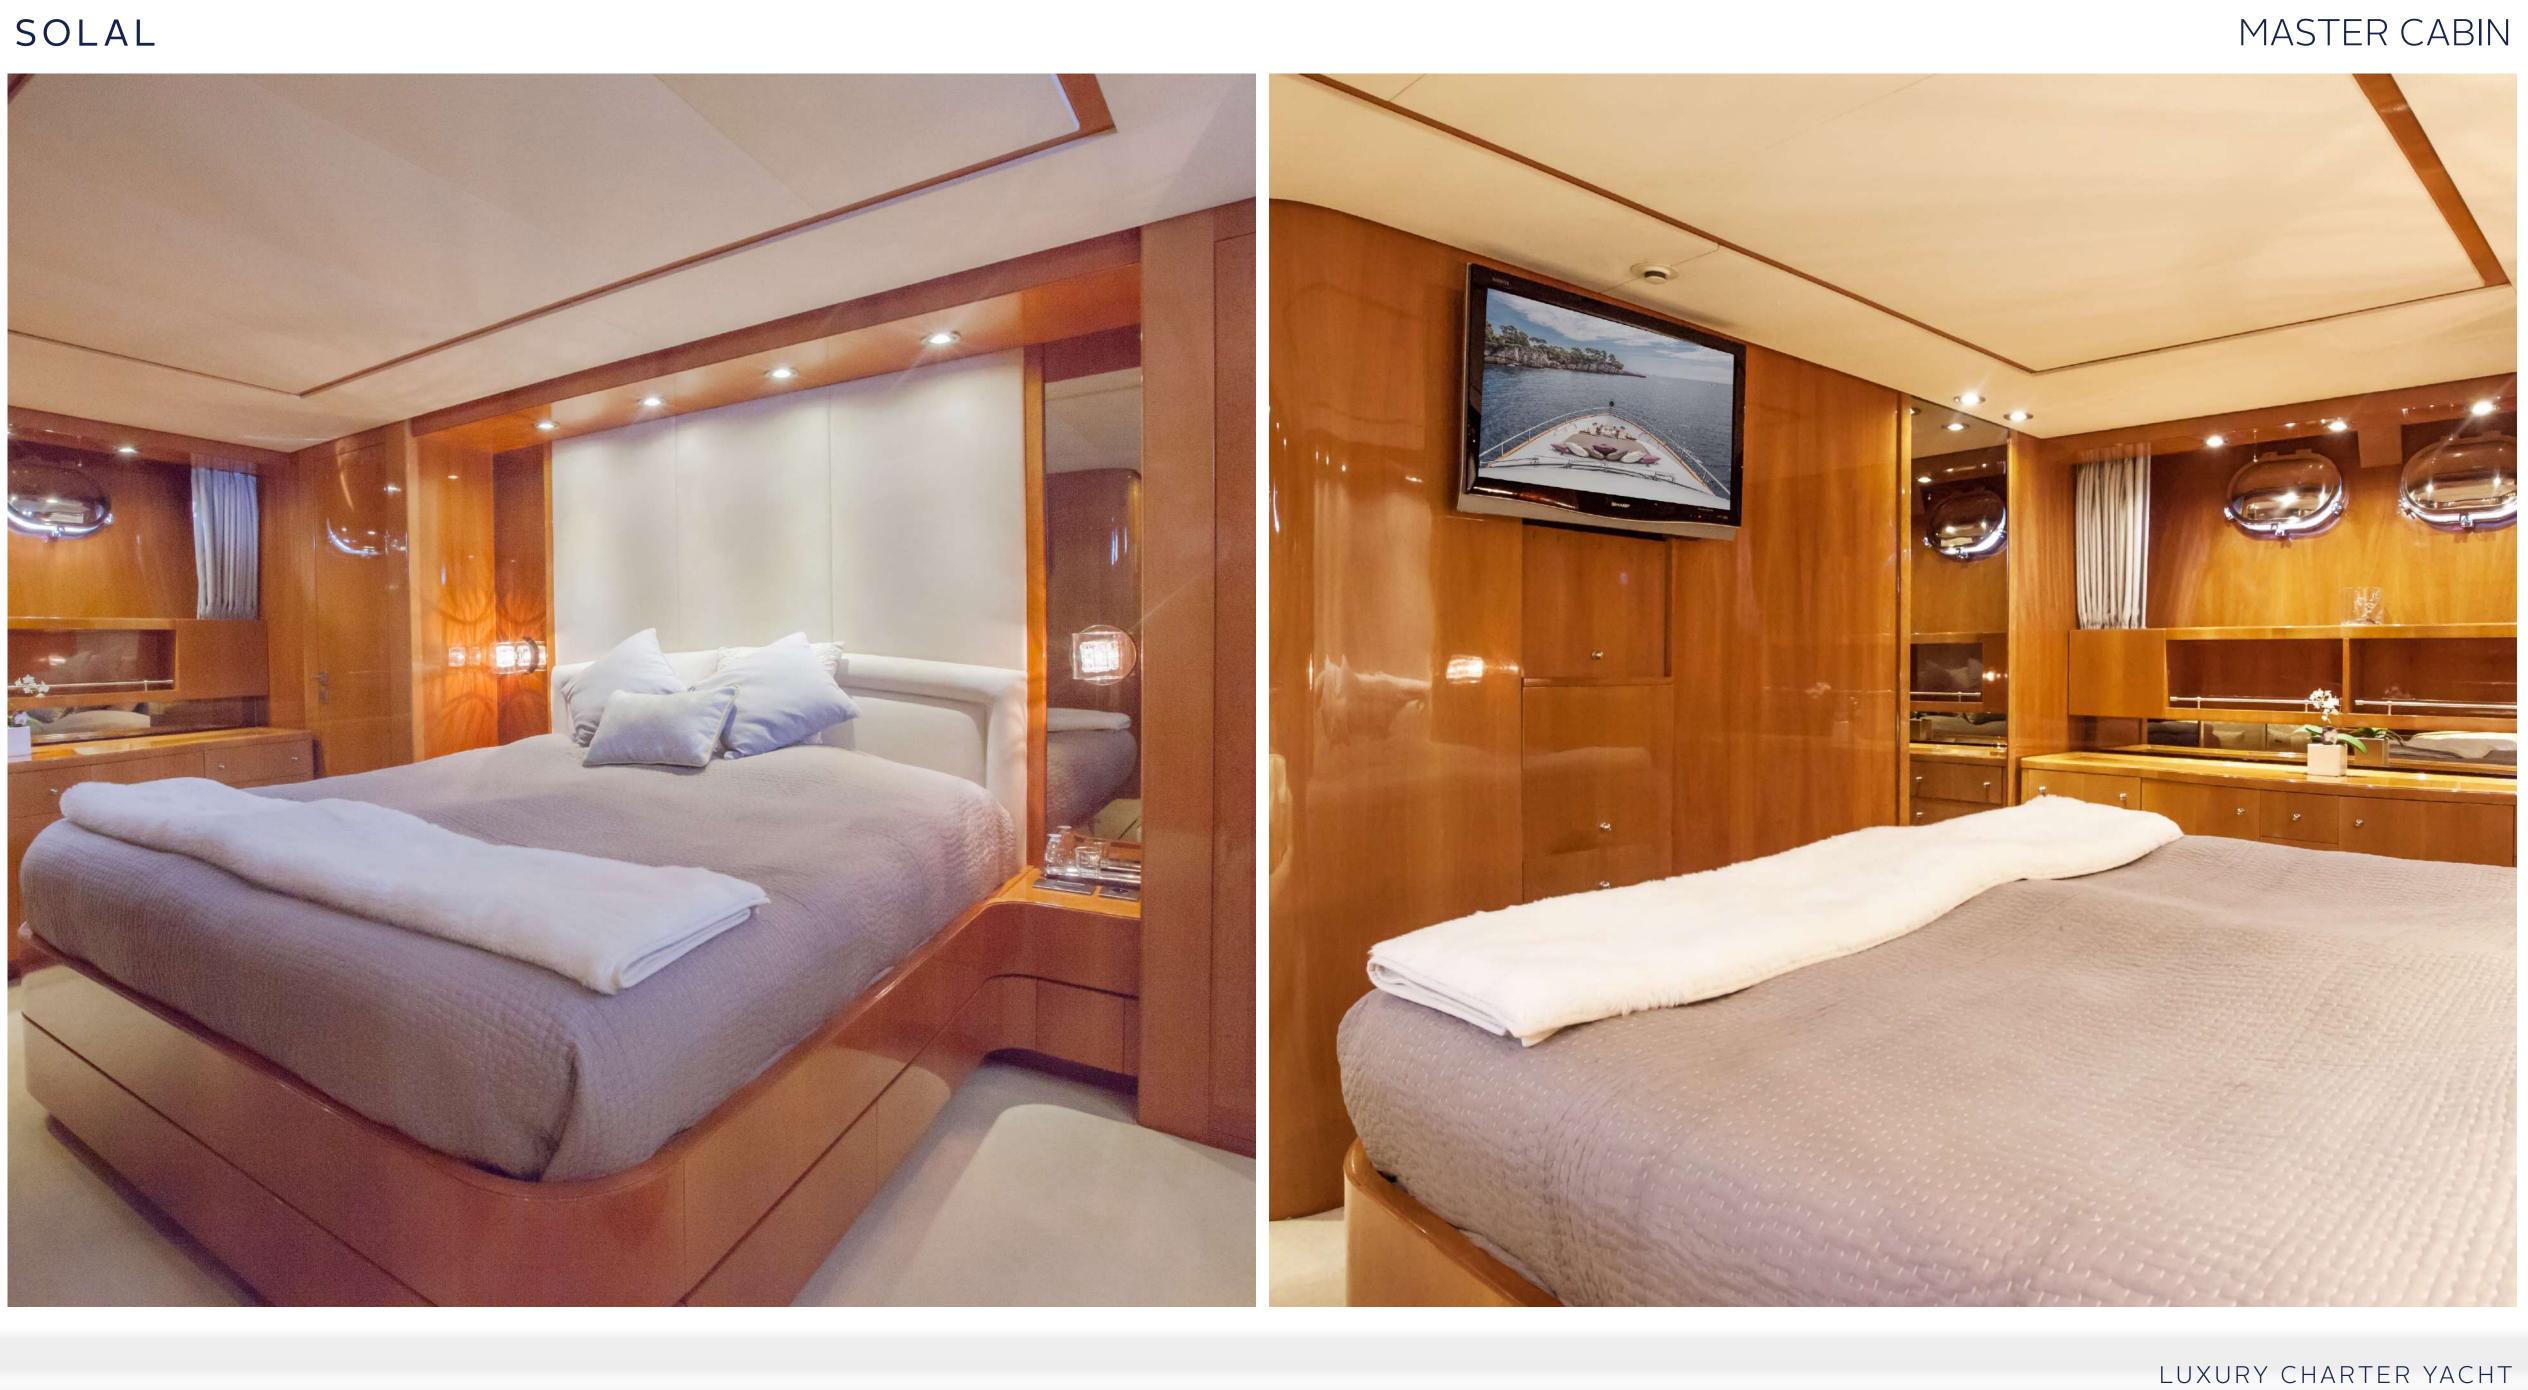

# SPECIFICATIONS

| Accommodates     | 8 Guests in 4 Staterooms       |
|------------------|--------------------------------|
| Arrangements     | 1 Queen, 1 Double, 4 Single    |
| Length           | 77'5" (23.60m)                 |
| Beam             | 20'8" (6.30m)                  |
| Draft            | 5'10" (1.79m)                  |
| Year / Refit     | 2000/2016                      |
| Builder          | Sanlorenzo                     |
| Engines          | Caterpillar 2 x 1350hp / 993kW |
| Cruising Speed   | 18 knots                       |
| Max Speed        | 24 knots                       |
| Fuel Consumption | 350 Litres/Hr                  |
| GRT              | 68                             |