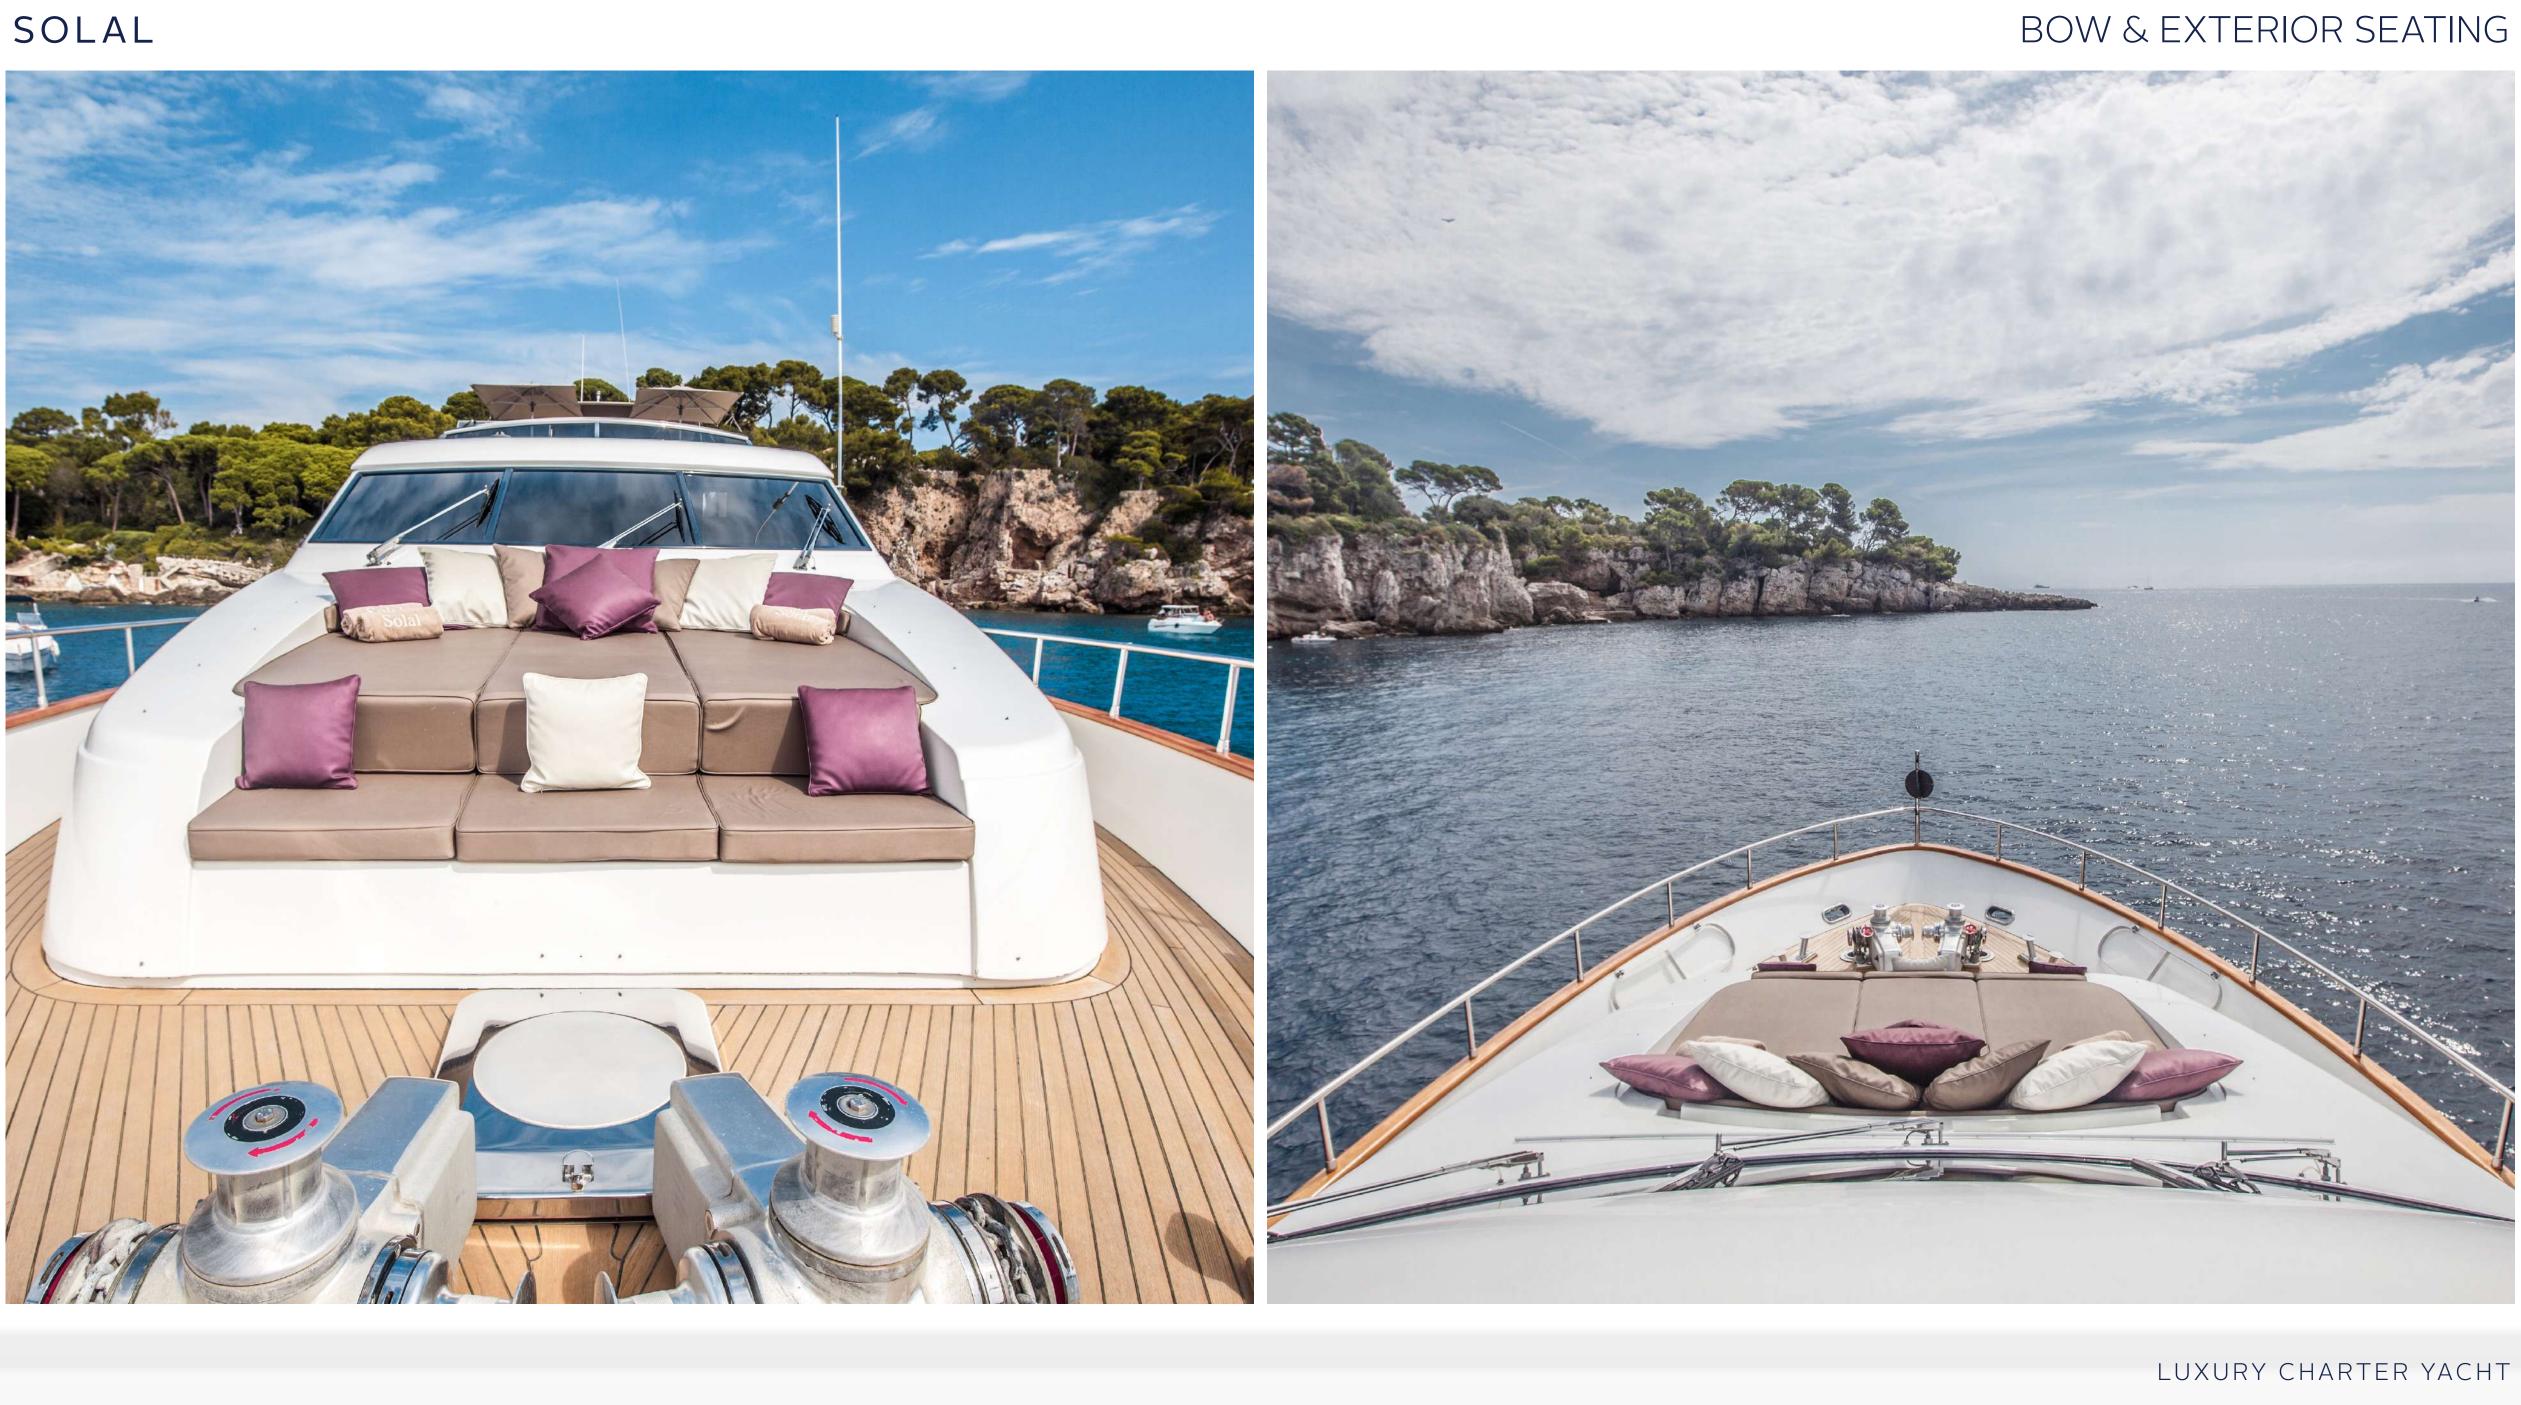

### SOLAL



















SOLAL









### KEY FEATURES

- Available for static events allowing up to 40 guests
- Yoga and wellness
- Light interior decor with natural light
- Spacious decks
- Professional and accommodating crew of 3
- Refit in 2016











## AMENITIES

- Spacious flybridge
- Yoga instructor / stewardess on board
- Able to accommodate 8 guests in 4 cabins
- Apple TV & WIFI on board
- Snorkelling available for guests



### TENDERS & WATER TOYS

- 4.2m Tender with 50hp outboard
- Banana
- Doughnut
- Floating mattress
- Wakeboard
- Waterskis
- 2 Paddle boards
- Snorkeling gear









# SPECIFICATIONS

| Accommodates     | 8 Guests in 4 Staterooms       |
|------------------|--------------------------------|
| Arrangements     | 1 Queen, 1 Double, 4 Single    |
| Length           | 77'5" (23.60m)