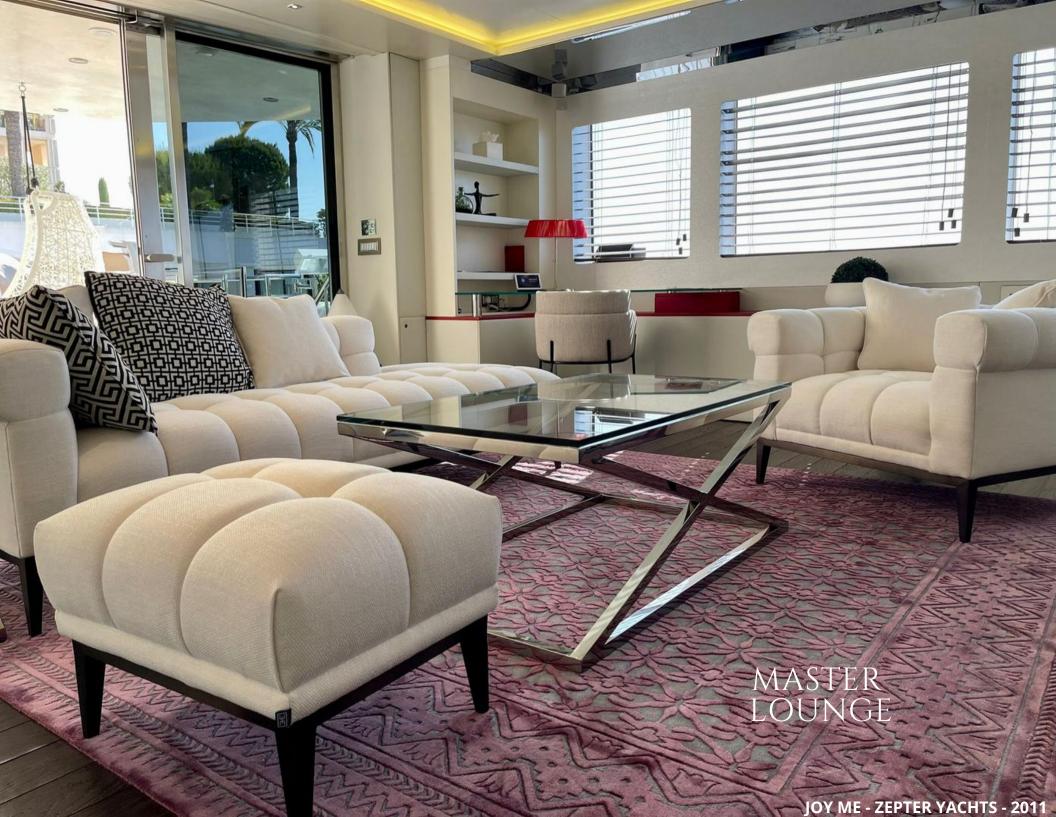

rent emotions and feelings to its guests. She has a comfortable cruising speed of 11 knots.

Onboard there are endless entertainment opportunities for everyone with 3.5 meter Jacuzzi and sky lounge especially attractive in the evening. The Gym, Finnish sauna & Hammam SPA with sea view and lots of water toys which provide the full charter experience.









SUN DECK

### INTERIOR SPACES

## MAIN SALON









## DINING ROOM

### **GUEST ACCOMMODATION**

'JoyMe interior configuration has been designed to comfortably accommodate up to 12 guests overnight in 6 cabins, comprising a master suite, 1 vip cabin, 4 double cabins

She is also capable of carrying up to 11 crew onboard in 6 cabins to ensure a relaxed luxury yacht experience, making your wishes become true.





## MASTER BEDROOM







## VIP BEDROOM



## DOUBLE CABIN "CHIC"





## DOUBLE CABIN "NATURE"







| OVERVIEW                   |                   | СО  |
|----------------------------|-------------------|-----|
| ТҮРЕ                       | MOTOR YACHT       | HU  |
| Naval architect & Builder  | ZEPTER YACHT      | HU  |
| yacht design               | srdjan djakovic   |     |
| Interior & exterior design | Marijana Radovic  | EN  |
| YEAR                       | 2011/2021         | МС  |
| FLAG                       | Croatia           |     |
|                            |                   | PEI |
| DIMENSIONS                 |                   | CRI |
| LENGTH                     | 49.91m (163'9"FT) | FUE |
| BEAM                       | 9.12m (29'11"ft)  |     |
| DRAFT                      | 2.5