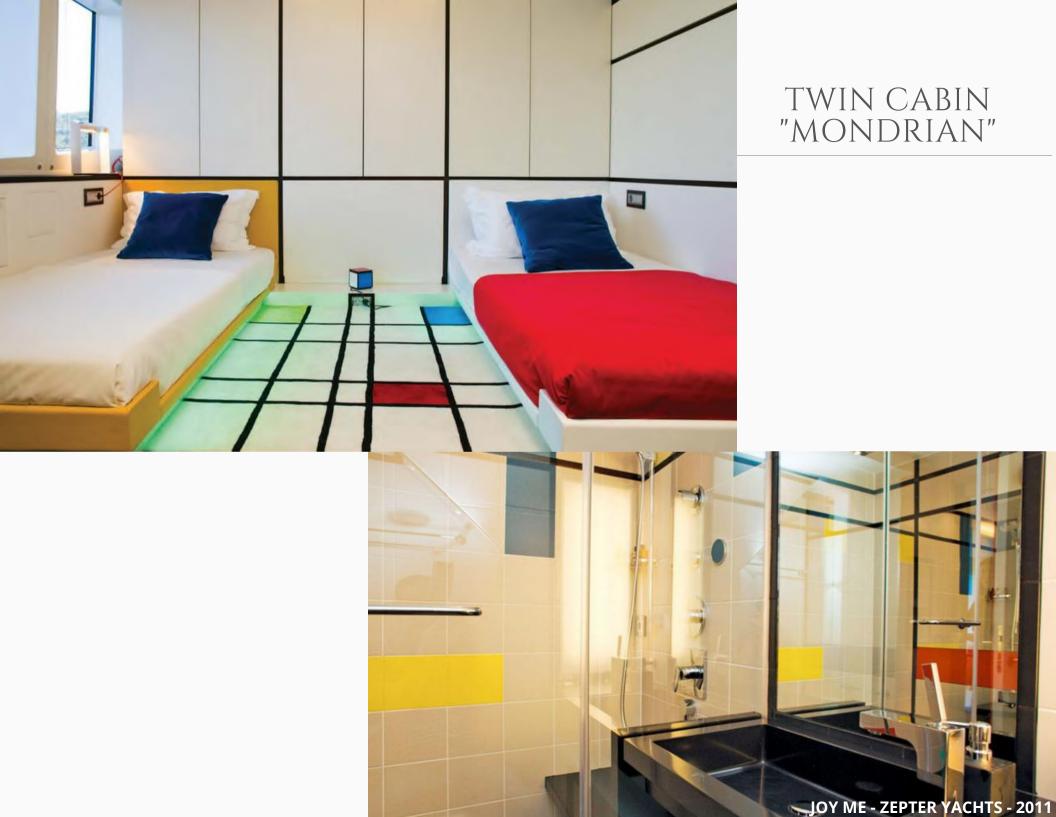

## DOUBLE CABIN "NATURE"

| OVERVIEW                   |                   | СО  |
|----------------------------|-------------------|-----|
| ТҮРЕ                       | MOTOR YACHT       | HU  |
| Naval architect & Builder  | ZEPTER YACHT      | HU  |
| yacht design               | srdjan djakovic   |     |
| Interior & exterior design | Marijana Radovic  | EN  |
| YEAR                       | 2011/2021         | МС  |
| FLAG                       | Croatia           |     |
|                            |                   | PEI |
| DIMENSIONS                 |                   | CRI |
| LENGTH                     | 49.91m (163'9"FT) | FUE |
| BEAM                       | 9.12m (29'11"ft)  |     |
| DRAFT                      | 2.55m (8'4"ft)    |     |
| gross tonnage              | 620 GT            |     |
|                            |                   |     |
| ACCOMMODATION              |                   |     |
| GUESTS                     | 12                |     |
| CABINS TOTAL               | 6                 |     |
|                            |                   |     |

1 master, 1 VIP , 2 DOUBLE, 2 TWIN ( CONVERTIBLE )

11

CABINS CONFIGURATION

CREW