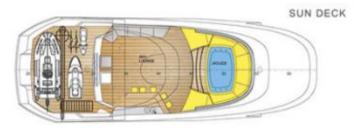

SUN DECK

Onboard there are endless entertainment opportunities for everyone with 3.5 meter Jacuzzi and sky lounge especially attractive in the evening. The Gym, Finnish sauna & Hammam SPA with sea view and lots of water toys which provide the full charter experience.