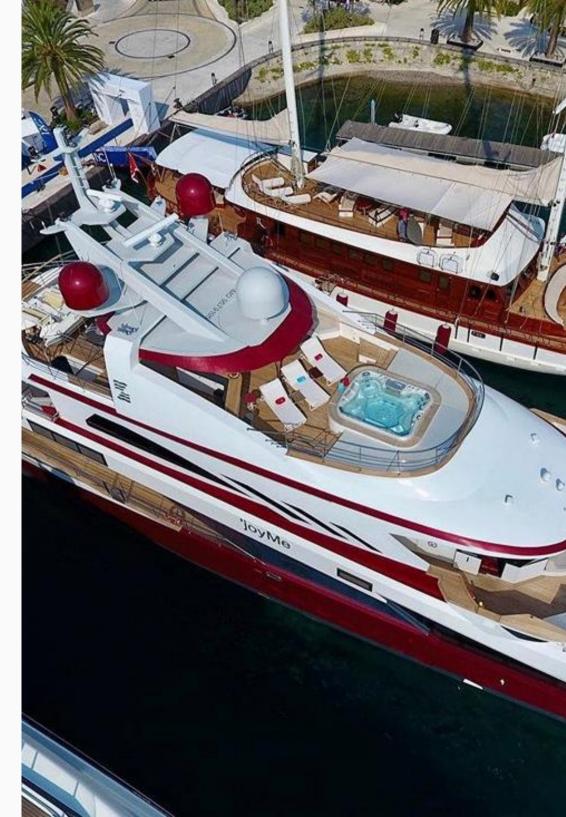

Onboard there are endless entertainment opportunities for everyone with 3.5 meter Jacuzzi and sky lounge especially attractive in the evening. The Gym, Finnish sauna & Hammam SPA with sea view and lots of water toys which provide the full charter experience.

SUN DECK