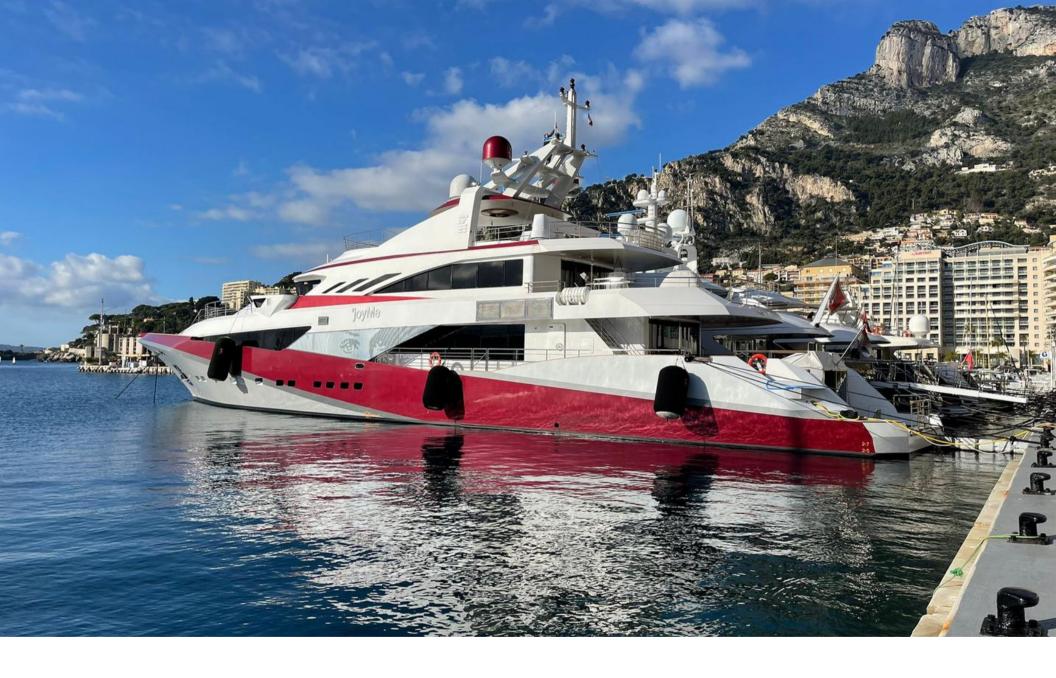

# 'joyMe

ZEPTER YACHT-2011-49.91M

The 50 meter trideck displacement superyacht 'joyMe built by PHILIP ZEPTER in 2011 offers accommodation for up to 12 guests in 6 in-suite air-conditioned cabins and has crew quarters for 11 crew members.