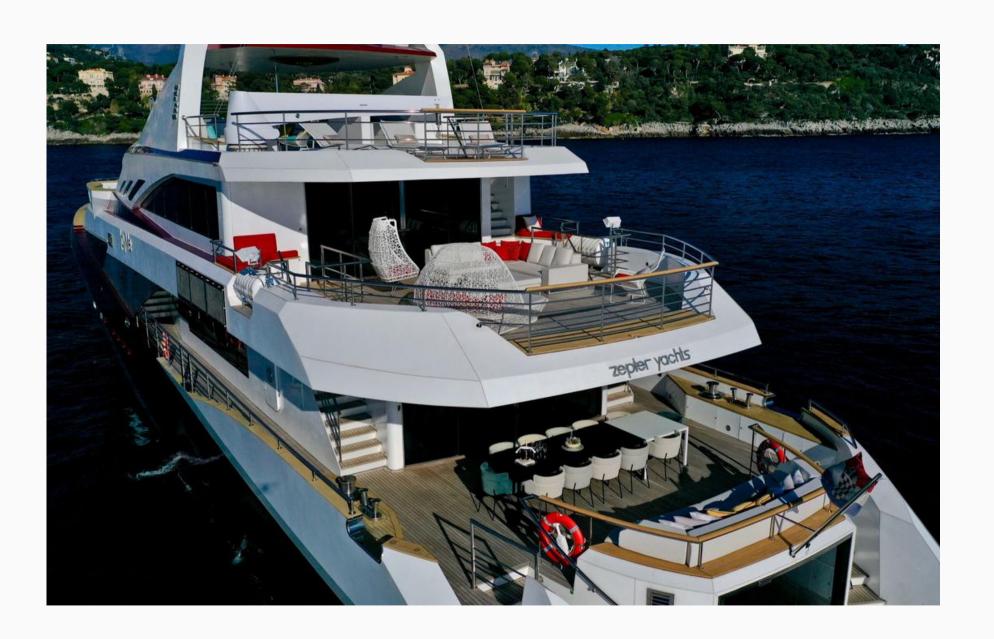

# 'joyMe

ZEPTER YACHT-2011-49.91M





### THE PERFECT CHARTER YACHT

Enjoy with style on board

Built to enjoy life on the sea, 'joyMe invites you to discover her potential as a charter guest. Combining remarkable interiors and open air exterior areas, she is the perfect yacht to experience the world of luxurious and stylish cruising.

The 50 meter trideck displacement superyacht 'joyMe built by PHILIP ZEPTER in 2011 offers accommodation for up to 12 guests in 6 in-suite air-conditioned cabins and has crew quarters for 11 crew members.

Each compartment of space within the yachts interior was treated as a separate entity with its own story and philosophy, benefiting from its own atmosphere, communicating different emotions and feelings to its guests. She has a comfortable cruising speed of 11 knots.

Onboard there are endles