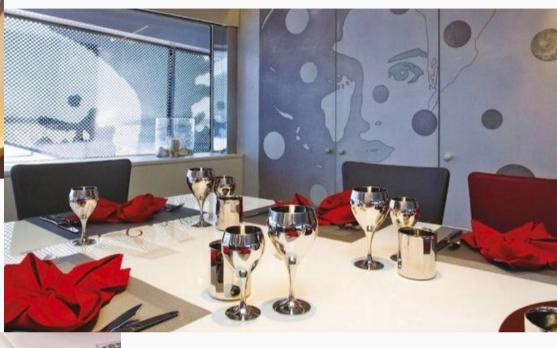

ising.

The 50 meter trideck displacement superyacht 'joyMe built by PHILIP ZEPTER in 2011 offers accommodation for up to 12 guests in 6 in-suite air-conditioned cabins and has crew quarters for 11 crew members.

Each compartment of space within the yachts interior was treated as a separate entity with its own story and philosophy, benefiting from its own atmosphere, communicating different emotions and feelings to its guests. She has a comfortable cruising speed of 11 knots.

Onboard there are endless entertainment opportunities for everyone with 3.5 meter Jacuzzi and sky lounge especially attractive in the evening. The Gym, Finnish sauna & Hammam SPA with sea view and lots of water toys which provide the full charter experience.









SUN DECK

### INTERIOR SPACES

## MAIN SALON









## DINING ROOM

### **GUEST ACCOMMODATION**

'JoyMe interior configuration has been designed to comfortably accommodate up to 12 guests overnight in 6 cabins, comprising a master suite, 1 vip cabin, 4 double cabins

She is also capable of carrying up to 11 crew onboard in 6 cabins to ensure a relaxed luxury yacht experience, making your wishes become true.





## MASTER BEDROOM







## VIP BEDROOM



## DOUBLE CABIN "CHIC"





## DOUBLE CABIN "NATURE"







| OVERVIEW                   |                   | СО  |
|----------------------------|-------------------|-----|
| ТҮРЕ                       | MOTOR YACHT       | HU  |
| Naval architect & Builder  | ZEPTER YACHT      | HU  |
| yacht design               | srdjan djakovic   |     |
| Interior & exterior design | Marijana Rado