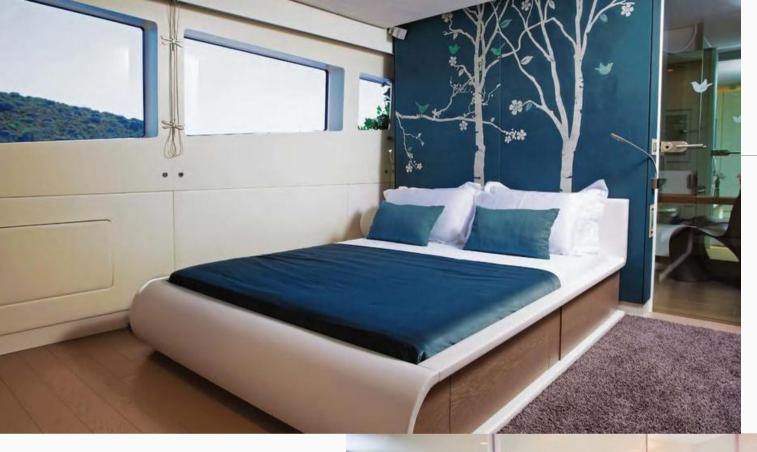

s a comfortable cruising speed of 11 knots.

Onboard there are endless entertainment opportunities for everyone with 3.5 meter Jacuzzi and sky lounge especially attractive in the evening. The Gym, Finnish sauna & Hammam SPA with sea view and lots of water toys which provide the full charter experience.









SUN DECK

### INTERIOR SPACES

## MAIN SALON









## DINING ROOM

### **GUEST ACCOMMODATION**

'JoyMe interior configuration has been designed to comfortably accommodate up to 12 guests overnight in 6 cabins, comprising a master suite, 1 vip cabin, 4 double cabins

She is also capable of carrying up to 11 crew onboard in 6 cabins to ensure a relaxed luxury yacht experience, making your wishes become true.





## MASTER BEDROOM







## VIP BEDROOM



## DOUBLE CABIN "CHIC"





## DOUBLE CABIN "NATURE"







| OVERVIEW                   |                   | СО  |
|----------------------------|-------------------|-----|
| ТҮРЕ                       | MOTOR YACHT       | HU  |
| Naval architect & Builder  | ZEPTER YACHT      | HU  |
| yacht design               | srdjan djakovic   |     |
| Interior & exterior design | Marijana Radovic  | EN  |
| YEAR                       | 2011/2021         | МС  |
| FLAG                       | Croatia           |     |
|                            |                   | PEI |
| DIMENSIONS                 |                   | CRI |
| LENGTH                     | 49.91m (163'9"FT) | FUE |
| BEAM                       | 9.12m (29'11"ft)  |     |
| DRAFT                      | 2.55m (8'4"ft)    |     |
| gross tonnage