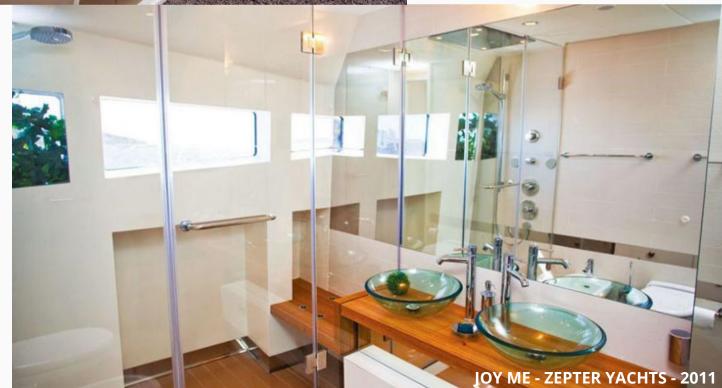

### **GUEST ACCOMMODATION**

'JoyMe interior configuration has been designed to comfortably accommodate up to 12 guests overnight in 6 cabins, comprising a master suite, 1 vip cabin, 4 double cabins

She is also capable of carrying up to 11 crew onboard in 6 cabins to ensure a relaxed luxury yacht experience, making your wishes become true.