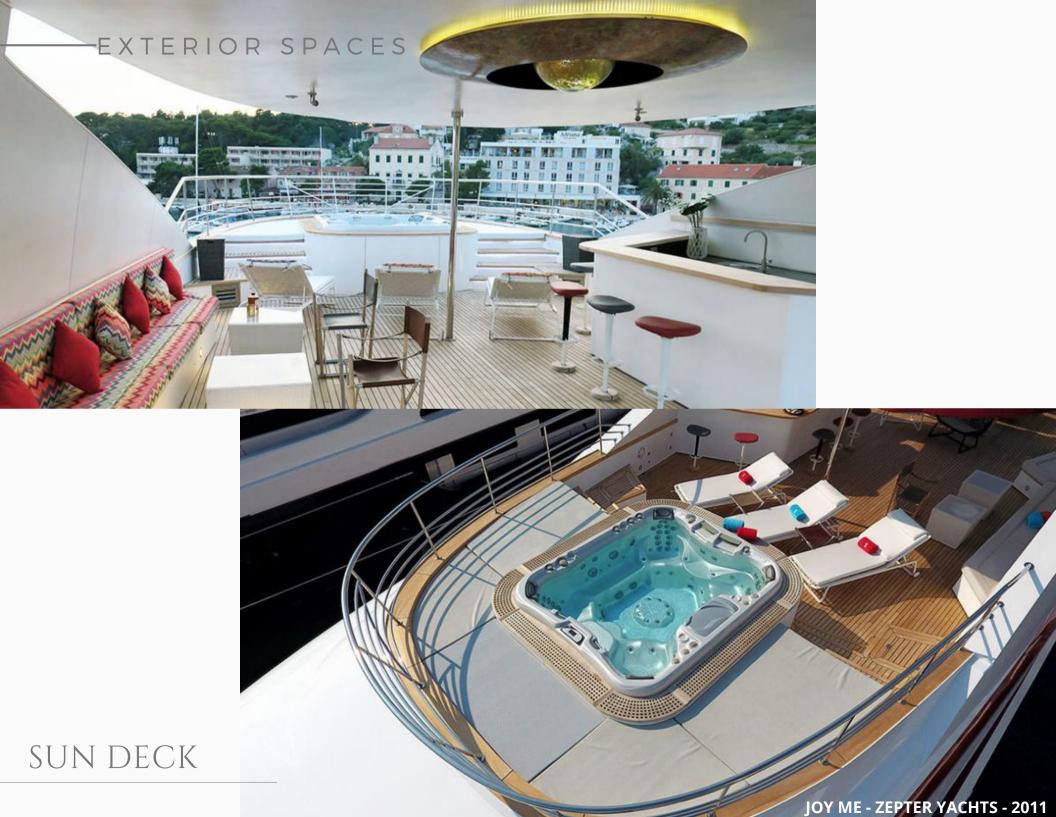

Onboard there are endless entertainment opportunities for everyone with 3.5 meter Jacuzzi and sky lounge especially attractive in the evening. The Gym, Finnish sauna & Hammam SPA with sea view and lots of water toys which provide the full charter experience.

SUN DECK