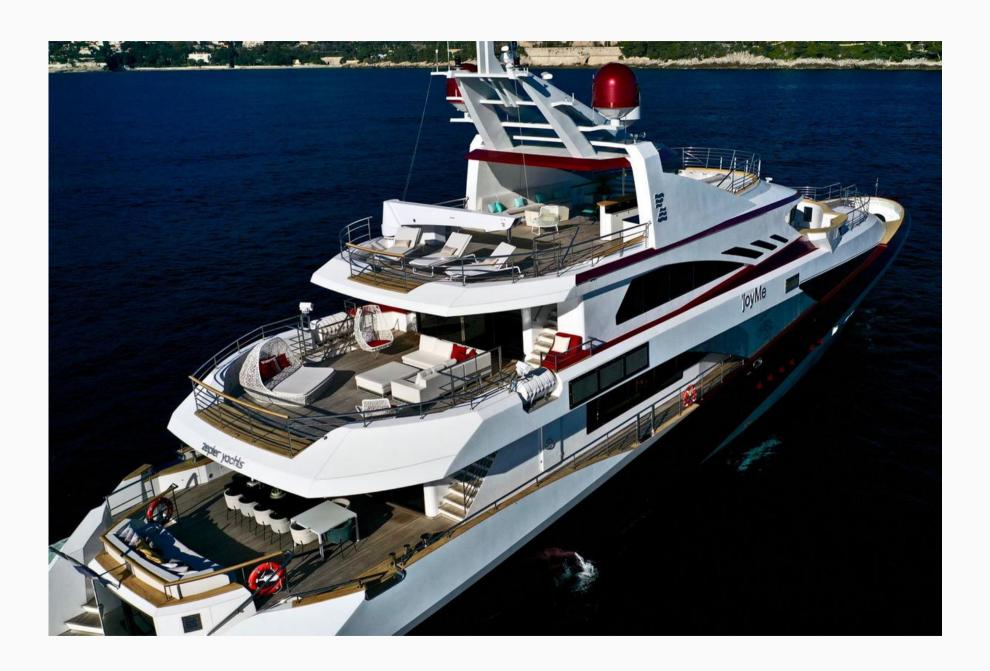

# 'joyMe

ZEPTER YACHT-2011-49.91M

### THE PERFECT CHARTER YACHT

Enjoy with style on board

Built to enjoy life on the sea, 'joyMe invites you to discover her potential as a charter guest. Combining remarkable interiors and open air exterior areas, she is the perfect yacht to experience the world of luxurious and stylish cruising.

The 50 meter trideck displacement superyacht 'joyMe built by PHILIP ZEPTER in 2011 offers accommodation for up to 12 guests in 6 in-suite air-conditioned cabins and has crew quarters for 11 crew members.

SUN DECK