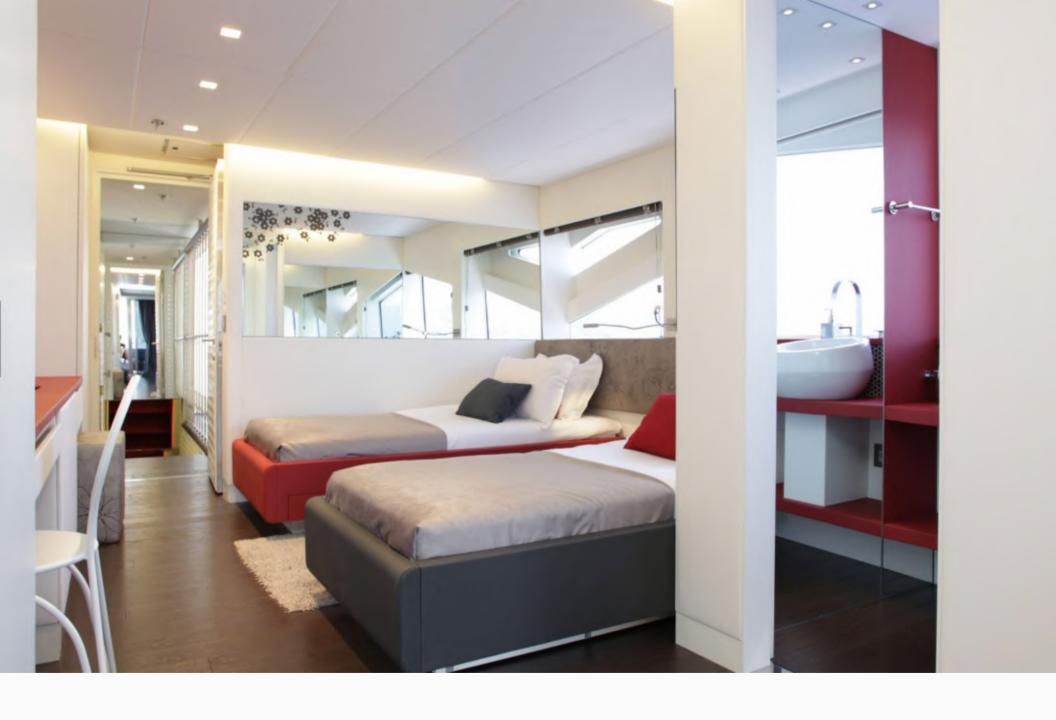

### **GUEST ACCOMMODATION**

'JoyMe interior configuration has been designed to comfortably accommodate up to 12 guests overnight in 6 cabins, comprising a master suite, 1 vip cabin, 4 double cabins

She is also capable of carrying up to 11 crew onboard in 6 cabins to ensure a relaxed luxury yacht experience, making your wishes become true.

## DOUBLE CABIN "NATURE"

| OVERVIEW                   |                   | СО  |
|----------------------------|-------------------|-----|
| ТҮРЕ                       | MOTOR YACHT       | HU  |
| Naval architect & Builder  | ZEPTER YACHT      | HU  |
| yacht design               | srdjan djakovic   |     |
| Interior & exterior design | Marijana Radovic  | EN  |
| YEAR                       | 2011/2021         | МС  |
| FLAG                       | Croatia           |     |
|                            |                   | PEI |
| DIMENSIONS                 |                   | CRI |
| LENGTH                     | 49.91m (163'9"FT) | FUE |
| BEAM                       | 9.12m (29'11"ft)  |     |
| DRAFT                      | 2.55m (8'4"ft)    |     |
| gross tonnage              | 620 GT            |     |
|                            |                   |     |
| ACCOMMODATION              |                   |     |
| GUESTS                     | 12                |     |
| CABINS TOTAL               | 6                 |     |
|                            |                   |     |