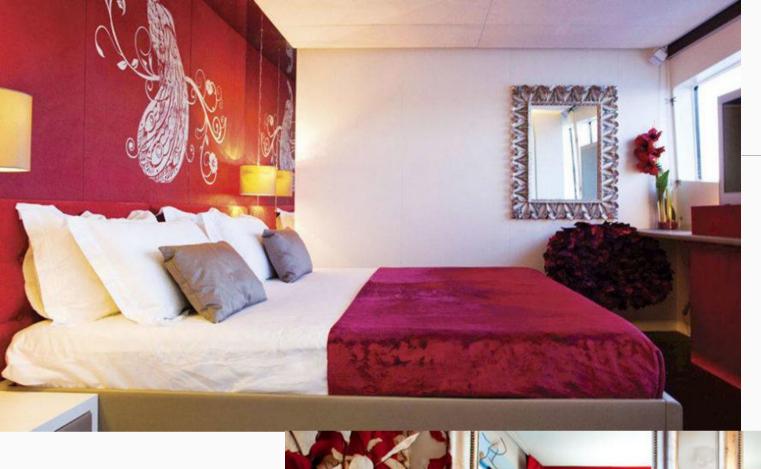

elings to its guests. She has a comfortable cruising speed of 11 knots.

Onboard there are endless entertainment opportunities for everyone with 3.5 meter Jacuzzi and sky lounge especially attractive in the evening. The Gym, Finnish sauna & Hammam SPA with sea view and lots of water toys which provide the full charter experience.









SUN DECK

### INTERIOR SPACES

## MAIN SALON









## DINING ROOM

### **GUEST ACCOMMODATION**

'JoyMe interior configuration has been designed to comfortably accommodate up to 12 guests overnight in 6 cabins, comprising a master suite, 1 vip cabin, 4 double cabins

She is also capable of carrying up to 11 crew onboard in 6 cabins to ensure a relaxed luxury yacht experience, making your wishes become true.





## MASTER BEDROOM







## VIP BEDROOM



## DOUBLE CABIN "CHIC"





## DOUBLE CABIN "NATURE"







| OVERVIEW                   |                   | СО  |
|----------------------------|-------------------|-----|
| ТҮРЕ                       | MOTOR YACHT       | HU  |
| Naval architect & Builder  | ZEPTER YACHT      | HU  |
| yacht design               | srdjan djakovic   |     |
| Interior & exterior design | Marijana Radovic  | EN  |
| YEAR                       | 2011/2021         | МС  |
| FLAG                       | Croatia           |     |
|                            |                   | PEI |
| DIMENSIONS                 |                   | CRI |
| LENGTH                     | 49.91m (163'9"FT) | FUE |
| BEAM                       | 9.12m (29'11"ft)  |     |
| DRAFT                      | 2.55m (8'4"ft)    |