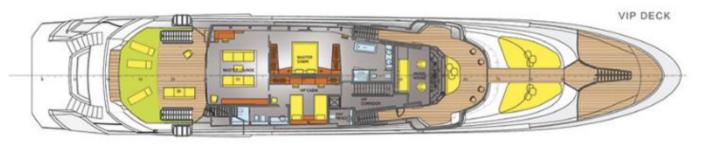

### **GUEST ACCOMMODATION**

'JoyMe interior configuration has been designed to comfortably accommodate up to 12 guests overnight in 6 cabins, comprising a master suite, 1 vip cabin, 4 double cabins

She is also capable of carrying up to 11 crew onboard in 6 cabins to ensure a relaxed luxury yacht experience, making your wishes become true.

## MASTER BEDROOM

## VIP BEDROOM