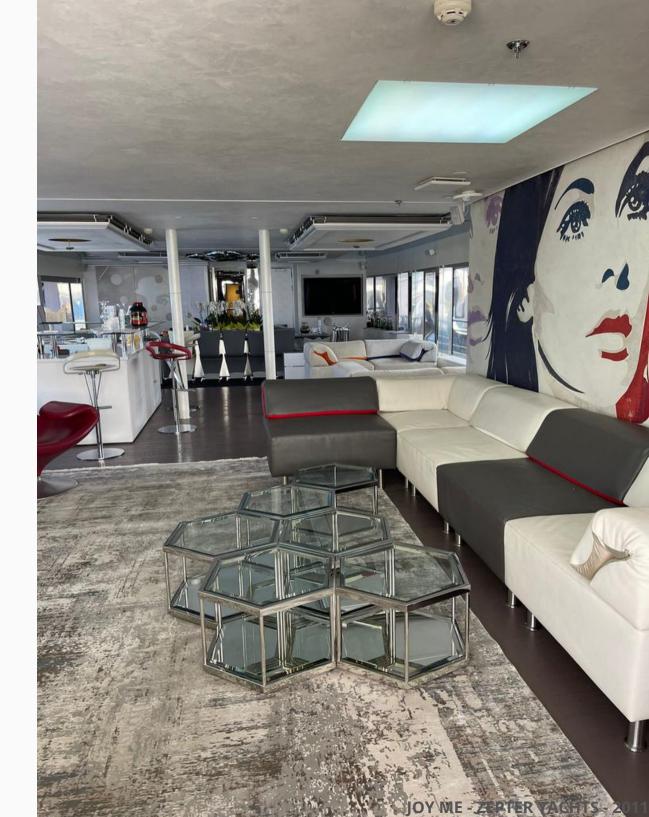

cruising.

The 50 meter trideck displacement superyacht 'joyMe built by PHILIP ZEPTER in 2011 offers accommodation for up to 12 guests in 6 in-suite air-conditioned cabins and has crew quarters for 11 crew members.

Each compartment of space within the yachts interior was treated as a separate entity with its own story and philosophy, benefiting from its own atmosphere, communicating different emotions and feelings to its guests. She has a comfortable cruising speed of 11 knots.

Onboard there are endless entertainment opportunities for everyone with 3.5 meter Jacuzzi and sky lounge especially attractive in the evening. The Gym, Finnish sauna & Hammam SPA with sea view and lots of water toys which provide the full charter experience.









SUN DECK

### INTERIOR SPACES

## MAIN SALON









## DINING ROOM

### **GUEST ACCOMMODATION**

'JoyMe interior configuration has been designed to comfortably accommodate up to 12 guests overnight in 6 cabins, comprising a master suite, 1 vip cabin, 4 double cabins

She is also capable of carrying up to 11 crew onboard in 6 cabins to ensure a relaxed luxury yacht experience, making your wishes become true.





## MASTER BEDROOM







## VIP BEDROOM



## DOUBLE CABIN "CHIC"





## DOUBLE CABIN "NATURE"







| OVERVIEW                   |                   | СО  |
|----------------------------|-------------------|-----|
| ТҮРЕ                       | MOTOR YACHT       | HU  |
| Naval architect & Builder  | ZEPTER YACHT      | HU  |
| yacht design               | srdjan djakovic   |     |
| Interior & exterior design | Marijana