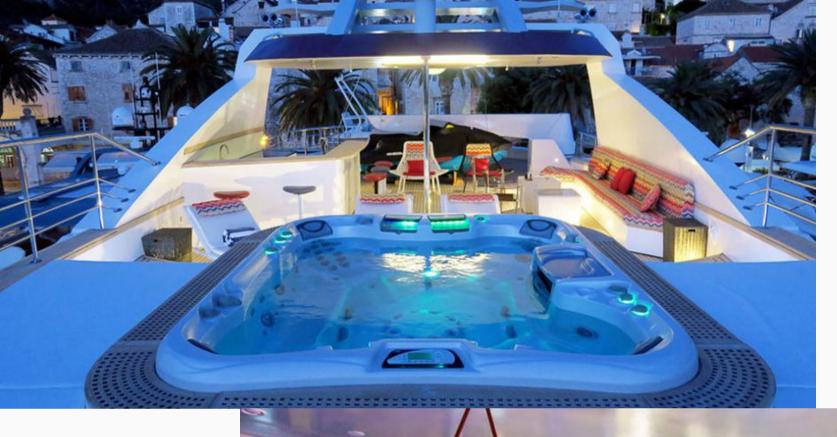

SUN DECK

Onboard there are endless entertainment opportunities for everyone with 3.5 meter Jacuzzi and sky lounge especially attractive in the evening. The Gym, Finnish sauna & Hammam SPA with sea view and lots of water toys which provide the full charter experience.