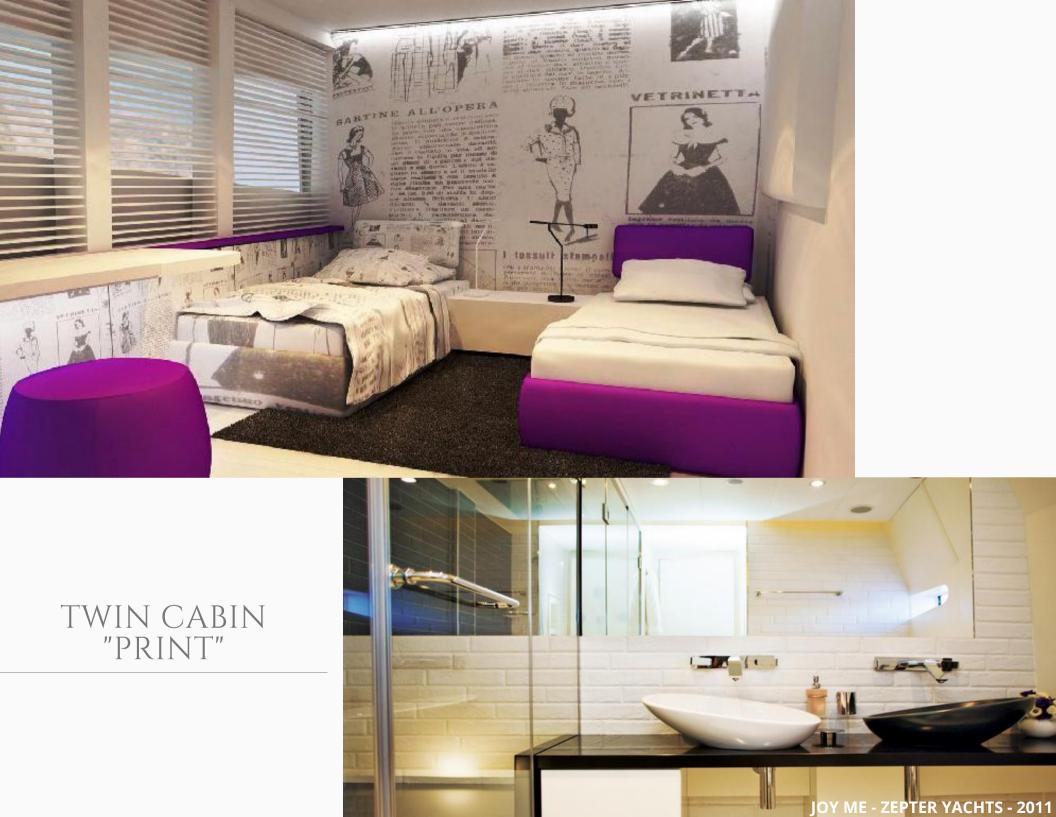

## DOUBLE CABIN "NATURE"

| OVERVIEW                   |                   | СО  |
|----------------------------|-------------------|-----|
| ТҮРЕ                       | MOTOR YACHT       | HU  |
| Naval architect & Builder  | ZEPTER YACHT      | HU  |
| yacht design               | srdjan djakovic   |     |
| Interior & exterior design | Marijana Radovic  | EN  |
| YEAR                       | 2011/2021         | МС  |
| FLAG                       | Croatia           |     |
|                            |                   | PEI |
| DIMENSIONS                 |                   | CRI |
| LENGTH                     | 49.91m (163'9"FT) | FUE |
| BEAM                       | 9.12m (29'11"ft)  |     |
| DRAFT                      | 2.55m (8'4"ft)    |     |
| gross tonnage              | 620 GT            |     |
|                            |                   |     |
| ACCOMMODATION              |                   |     |
| GUESTS                     | 12                |     |
| CABINS TOTAL               | 6                 |     |
|                            |                   |     |

1 master, 1 VIP , 2 DOUBLE, 2 TWIN ( CONVERTIBLE )

11

CABINS CONFIGURATION

CREW