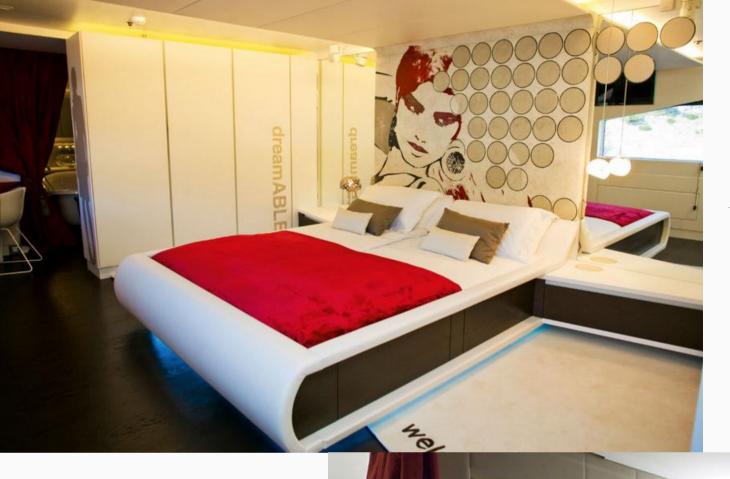

re, communicating different emotions and feelings to its guests. She has a comfortable cruising speed of 11 knots.

Onboard there are endless entertainment opportunities for everyone with 3.5 meter Jacuzzi and sky lounge especially attractive in the evening. The Gym, Finnish sauna & Hammam SPA with sea view and lots of water toys which provide the full charter experience.









SUN DECK

### INTERIOR SPACES

## MAIN SALON









## DINING ROOM

### **GUEST ACCOMMODATION**

'JoyMe interior configuration has been designed to comfortably accommodate up to 12 guests overnight in 6 cabins, comprising a master suite, 1 vip cabin, 4 double cabins

She is also capable of carrying up to 11 crew onboard in 6 cabins to ensure a relaxed luxury yacht experience, making your wishes become true.





## MASTER BEDROOM







## VIP BEDROOM



## DOUBLE CABIN "CHIC"





## DOUBLE CABIN "NATURE"







| OVERVIEW                   |                   | СО  |
|----------------------------|-------------------|-----|
| ТҮРЕ                       | MOTOR YACHT       | HU  |
| Naval architect & Builder  | ZEPTER YACHT      | HU  |
| yacht design               | srdjan djakovic   |     |
| Interior & exterior design | Marijana Radovic  | EN  |
| YEAR                       | 2011/2021         | МС  |
| FLAG                       | Croatia           |     |
|                            |                   | PEI |
| DIMENSIONS                 |                   | CRI |
| LENGTH                     | 49.91m (163'9"FT) | FUE |
| BEAM                       | 9.12m (29'11"ft)  |     |
| DRAFT