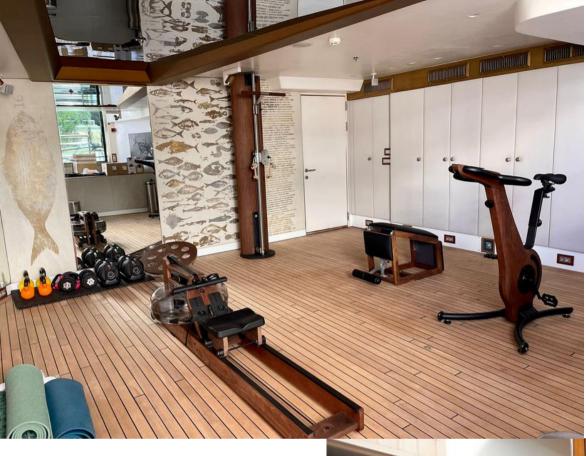

| 49.91m (163'9"FT) | FUE |
| BEAM                       | 9.12m (29'11"ft)  |     |
| DRAFT                      | 2.55m (8'4"ft)    |     |
| gross tonnage              | 620 GT            |     |
|                            |                   |     |
| ACCOMMODATION              |                   |     |
| GUESTS                     | 12                |     |
| CABINS TOTAL               | 6                 |     |
|                            |                   |     |

1 master, 1 VIP , 2 DOUBLE, 2 TWIN ( CONVERTIBLE )

11

CABINS CONFIGURATION

CREW

### CONSTRUCTION

HULL CONFIGURATION DISPLACEMENT

HULL MATERIAL STEEL

#### **ENGINES**

MODEL 2 x Cummins KTA-38-M1,

12 cylinder

#### PERFORMANCE & CAPABILITIES

CRUISING SPEED 11 KNOTS

FUEL CONSUMPTION 250 LITRES/HR



## FITNESS ROOM

SAUNA











### TENDERS + TOYS

6 m Zodiac Tender

Sea-doo Wake Pro 230

Yamaha 3-person waverunner

Waterskis

Wakeboard inflatable

TOWABLE TOYS

2 X GOCYCLE ELECTRIC BIKES

2 x Standup paddleboards

2 x seabobs

SNORKELING EQUIPMENT















# 'joyMe

ZEPTER YACHT-2011-49.91M