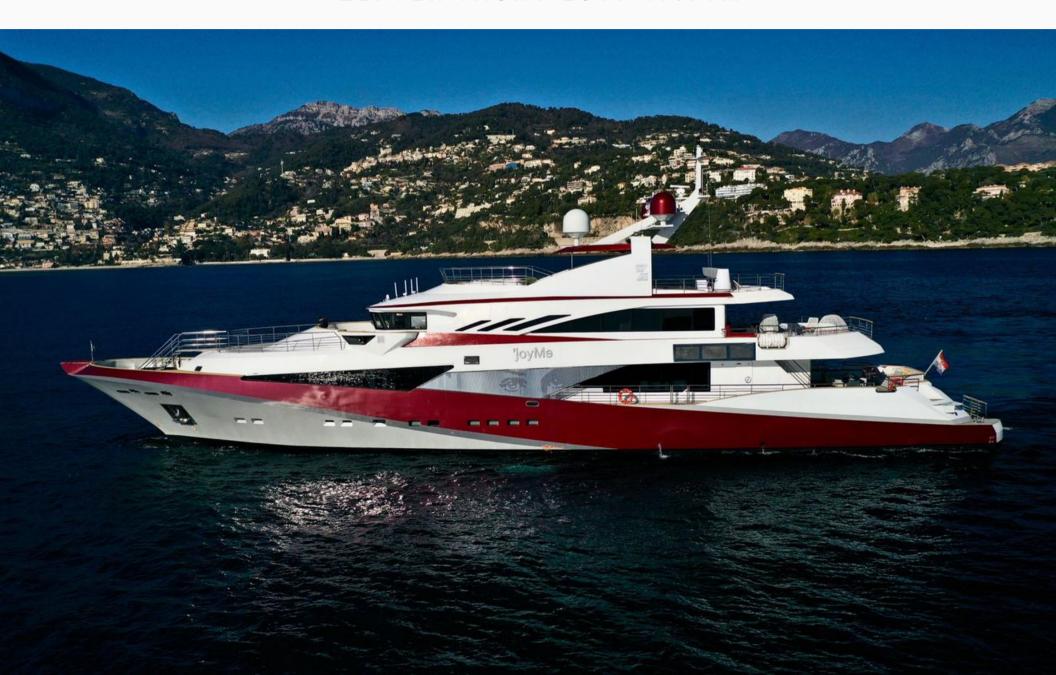

# 'joyMe

ZEPTER YACHT-2011-49.91M

The 50 meter trideck displacement superyacht 'joyMe built by PHILIP ZEPTER in 2011 offers accommodation for up to 12 guests in 6 in-suite air-conditioned cabins and has crew quarters for 11 crew members.

Each compartment of space within the yachts interior was treated as a separate entity with its own story and philosophy, benefiting from its own atmosphere, communicating different emotions and feelings to its guests. She has a comfortable cruising speed of 11 knots.