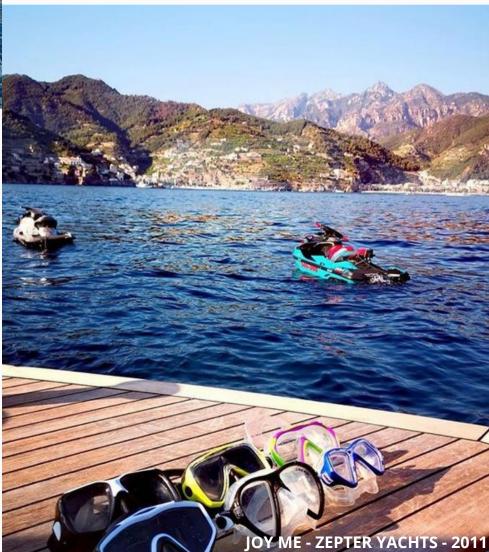

### TENDERS + TOYS

6 m Zodiac Tender

Sea-doo Wake Pro 230

Yamaha 3-person waverunner

Waterskis

Wakeboard inflatable

TOWABLE TOYS

2 X GOCYCLE ELECTRIC BIKES

2 x Standup paddleboards

2 x seabobs

SNORKELING EQUIPMENT