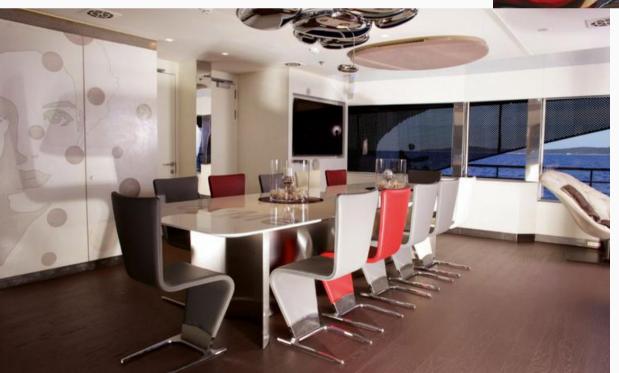

ing.

The 50 meter trideck displacement superyacht 'joyMe built by PHILIP ZEPTER in 2011 offers accommodation for up to 12 guests in 6 in-suite air-conditioned cabins and has crew quarters for 11 crew members.

Each compartment of space within the yachts interior was treated as a separate entity with its own story and philosophy, benefiting from its own atmosphere, communicating different emotions and feelings to its guests. She has a comfortable cruising speed of 11 knots.

Onboard there are endless entertainment opportunities for everyone with 3.5 meter Jacuzzi and sky lounge especially attractive in the evening. The Gym, Finnish sauna & Hammam SPA with sea view and lots of water toys which provide the full charter experience.









SUN DECK

### INTERIOR SPACES

## MAIN SALON









## DINING ROOM

### **GUEST ACCOMMODATION**

'JoyMe interior configuration has been designed to comfortably accommodate up to 12 guests overnight in 6 cabins, comprising a master suite, 1 vip cabin, 4 double cabins

She is also capable of carrying up to 11 crew onboard in 6 cabins to ensure a relaxed luxury yacht experience, making your wishes become true.





## MASTER BEDROOM







## VIP BEDROOM



## DOUBLE CABIN "CHIC"





## DOUBLE CABIN "NATURE"







| OVERVIEW                   |                   | СО  |
|----------------------------|-------------------|-----|
| ТҮРЕ                       | MOTOR YACHT       | HU  |
| Naval architect & Builder  | ZEPTER YACHT      | HU  |
| yacht design               | srdjan djakovic   |     |
| Interior & exterior design | Marijana Radovi