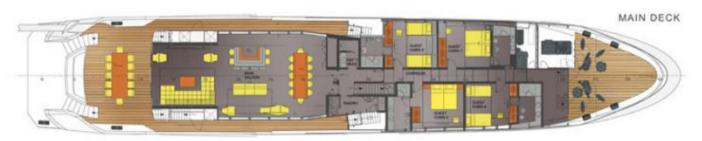

ACCOMMODATION              |                   |     |
| GUESTS                     | 12                |     |
| CABINS TOTAL               | 6                 |     |
|                            |                   |     |

1 master, 1 VIP , 2 DOUBLE, 2 TWIN ( CONVERTIBLE )

11

CABINS CONFIGURATION

CREW

### CONSTRUCTION

HULL CONFIGURATION DISPLACEMENT

HULL MATERIAL STEEL

#### **ENGINES**

MODEL 2 x Cummins KTA-38-M1,

12 cylinder

#### PERFORMANCE & CAPABILITIES

CRUISING SPEED 11 KNOTS

FUEL CONSUMPTION 250 LITRES/HR



## FITNESS ROOM

SAUNA











### TENDERS + TOYS

6 m Zodiac Tender

Sea-doo Wake Pro 230

Yamaha 3-person waverunner

Waterskis

Wakeboard inflatable

TOWABLE TOYS

2 X GOCYCLE ELECTRIC BIKES

2 x Standup paddleboards

2 x seabobs

SNORKELING EQUIPMENT















# 'joyMe

ZEPTER YACHT-2011-49.91M