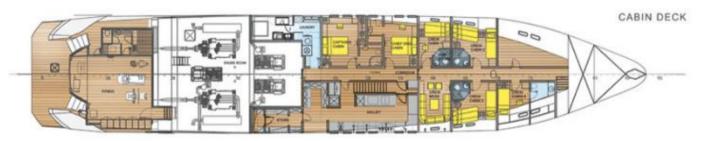

### **GUEST ACCOMMODATION**

'JoyMe interior configuration has been designed to comfortably accommodate up to 12 guests overnight in 6 cabins, comprising a master suite, 1 vip cabin, 4 double cabins

She is also capable of carrying up to 11 crew onboard in 6 cabins to ensure a relaxed luxury yacht experience, making your wishes become true.

## DOUBLE CABIN "CHIC"

## DOUBLE CABIN "NATURE"

| OVERVIEW                   |                   | СО  |
|----------------------------|-------------------|-----|
| ТҮРЕ                       | MOTOR YACHT       | HU  |
| Naval architect & Builder  | ZEPTER YACHT      | HU  |
| yacht design               | srdjan djakovic   |     |
| Interior & exterior design | Marijana Radovic  | EN  |
| YEAR                       | 2011/2021         | МС  |
| FLAG                       | Croatia           |     |
|                            |                   | PEI |
| DIMENSIONS                 |                   | CRI |
| LENGTH                     | 49.91m (163'9"FT) | FUE |
| BEAM                       | 9.12m (29'11"ft)  |     |
| DRAFT                      | 2.55m (8'4"ft)    |     |
| gross tonnage              | 620 GT            |     |
|                            |                   |     |
| ACCOMMODATION              |                   |     |
| GUESTS                     | 12                |     |
| CABINS TOTAL               | 6                 |     |
|                            |                   |     |