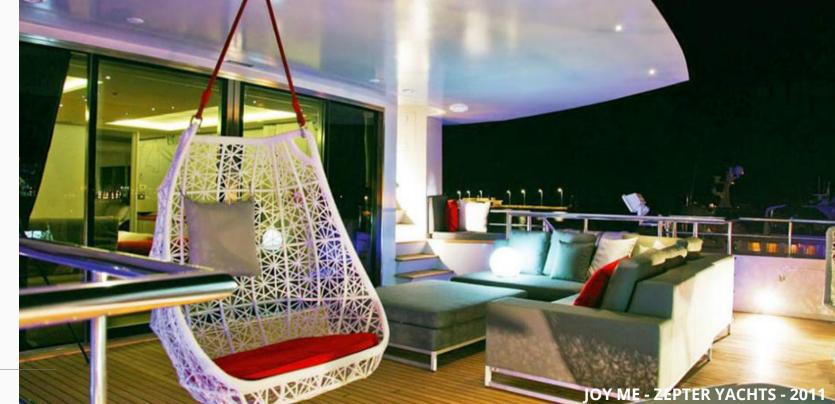

to experience the world of luxurious and stylish cruising.

The 50 meter trideck displacement superyacht 'joyMe built by PHILIP ZEPTER in 2011 offers accommodation for up to 12 guests in 6 in-suite air-conditioned cabins and has crew quarters for 11 crew members.

Each compartment of space within the yachts interior was treated as a separate entity with its own story and philosophy, benefiting from its own atmosphere, communicating different emotions and feelings to its guests. She has a comfortable cruising speed of 11 knots.

Onboard there are endless entertainment opportunities for everyone with 3.5 meter Jacuzzi and sky lounge especially attractive in the evening. The Gym, Finnish sauna & Hammam SPA with sea view and lots of water toys which provide the full charter experience.









SUN DECK

### INTERIOR SPACES

## MAIN SALON









## DINING ROOM

### **GUEST ACCOMMODATION**

'JoyMe interior configuration has been designed to comfortably accommodate up to 12 guests overnight in 6 cabins, comprising a master suite, 1 vip cabin, 4 double cabins

She is also capable of carrying up to 11 crew onboard in 6 cabins to ensure a relaxed luxury yacht experience, making your wishes become true.





## MASTER BEDROOM







## VIP BEDROOM



## DOUBLE CABIN "CHIC"





## DOUBLE CABIN "NATURE"







| OVERVIEW                   |                   | СО  |
|----------------------------|-------------------|-----|
| ТҮРЕ                       | MOTOR YACHT       | HU  |
| Naval architect & Builder  | ZEPTER YACHT      | HU  |
| yacht design               | srdjan djakovic