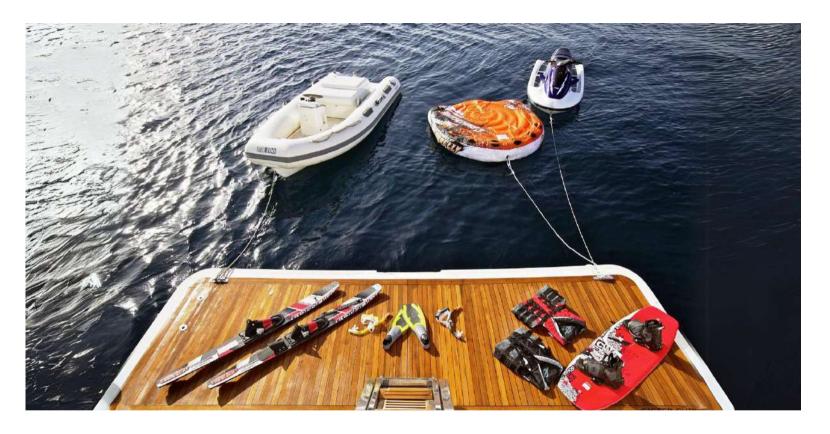

## WATERTOYS

Tender: Bombard Explorer 6.50m - 140 hp outboard
Water ski, Wakeboard
Snorkeling gear
1 x Donut 3 seats
1 x Paddle board
2 x kayaks
Seabobs upon request
Jacuzzi