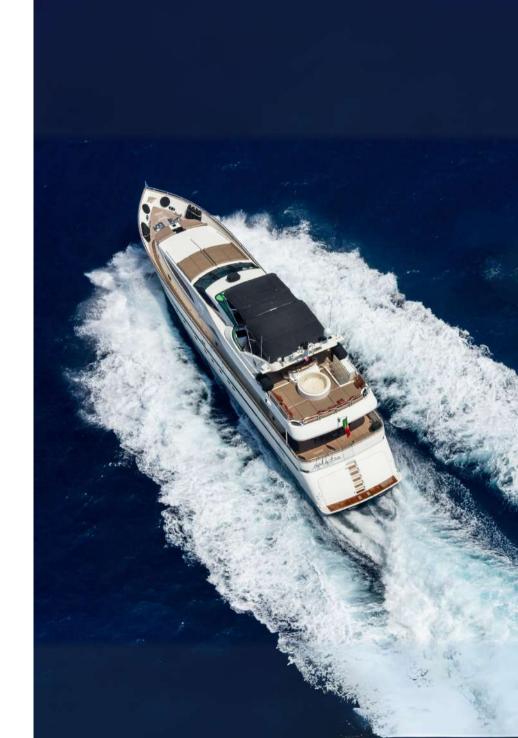

#### ACCAMA DELTA

Built in 1999 by Azimut and refitted in 2024, this impressive 30 meter vessel is the perfect choice for those looking for an unforgettable charter experience. Her layout is the perfectly thought out to enjoy a day out a sea. Relax in the upper deck jacuzzi or soak up the sun from her sunbeds on the bow, sip on a cocktail at one of the many seated table areas, go for a seabob excursion or jetski ride; options are endless!

ACCAMA DELTA is one of the very few high-capacity motoraychts available for charter in the Mediterranean. She is licensed to cruise with up to 36 guests making her ideal for special events or large family and friend groups. Serviced by 5 international crew members, who are known to go above and beyond client expectations, captain Mathieu's team will truly make your experience onboard ACCAMA DELTA memorable!