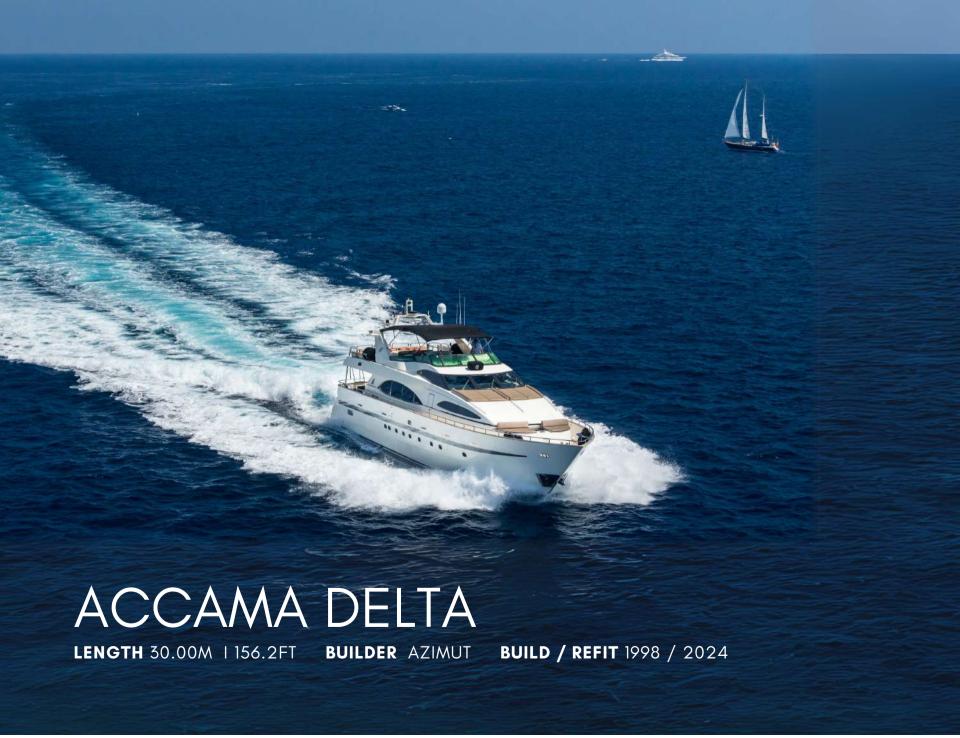

#### ACCAMA DELTA

Built in 1999 by Azimut and refitted in 2024, this impressive 30 meter vessel is the perfect choice for those looking for an unforgettable charter experience. Her layout is the perfectly thought out to enjoy a day out a sea. Relax in the upper deck jacuzzi or soak up the sun from her sunbeds on the bow, sip on a cocktail at one of the many seated table areas, go for a seabob excursion or jetski ride; options are endless!

ACCAMA DELTA is one of the very few high-capacity motoraychts available for charter in the Mediterranean. She is licensed to cruise with up to 36 guests making her ideal for special events or large family and friend groups. Serviced by 5 international crew members, who are known to go above and beyond client expectations, captain Mathieu's team will truly make your experience onboard ACCAMA DELTA memorable!

### OVERVIEW

BUILDER AZIMUT

BUILD **1999** 

LENGTH **30.00M** | 98.5FT

REFIT **2024** 

BEAM

8.50M | 21.8FT

CREW 5