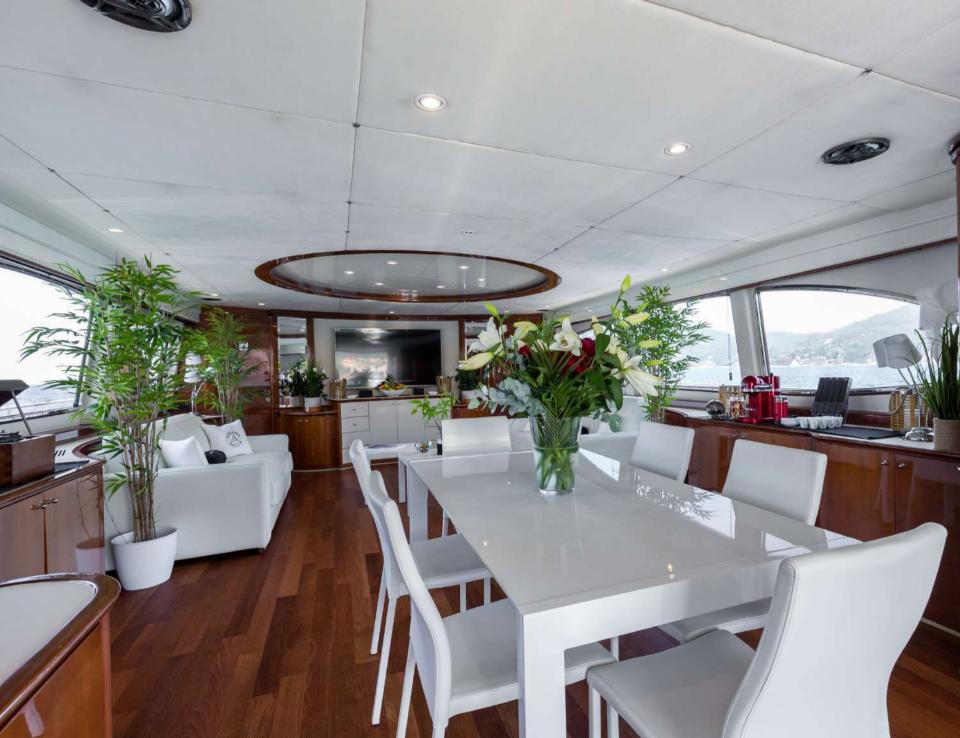

On the main deck, a comfortable salon and dining area provide a cozy and inviting atmosphere for entertaining guests or enjoying a peaceful evening in.