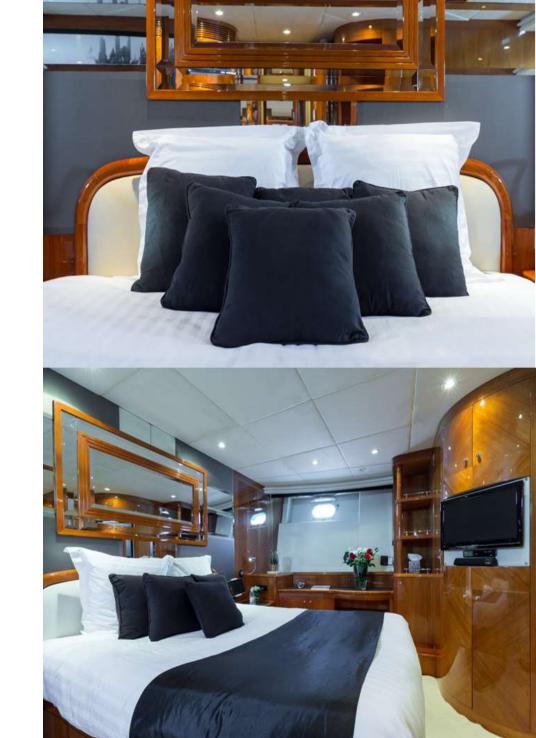

## ACCOMMODATION

ACCAMA DELTA is capable of accommodating up to 10 guests through four cabins, all located on the lower deck and accessible via a staircase on the main fore-deck. The cabins are composed of a spacious master cabin, a VIP cabin and two twin cabins, each with a pullman bed, providing an ideal retreat for your exclusive vacation. Each cabin has a fully equipped ensuite bathroom, ensuring a comfortable and private experience that allows for a break from the outside world.