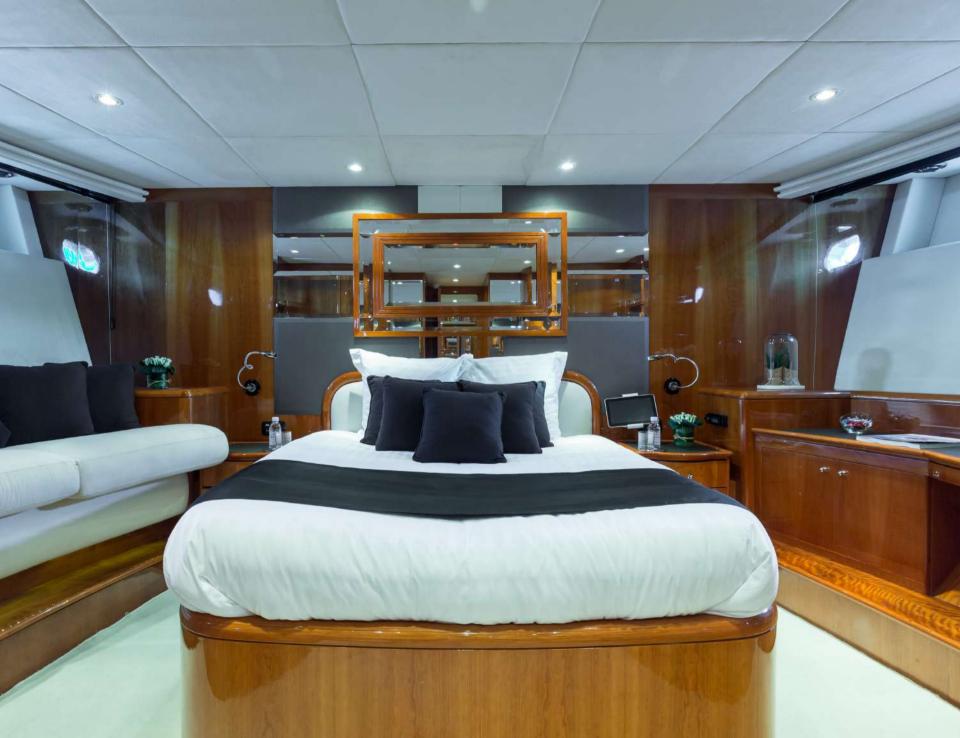

## ACCOMMODATION

ACCAMA DELTA is capable of accommodating up to 10 guests through four cabins, all located on the lower deck and accessible via a staircase on the main fore-deck. The cabins are composed of a spacious master cabin, a VIP cabin and two twin cabins, each with a pullman bed, providing an ideal retreat for your exclusive vacation. Each cabin has a fully equipped ensuite bathroom, ensuring a comfortable and private experience that allows for a break from the outside world.