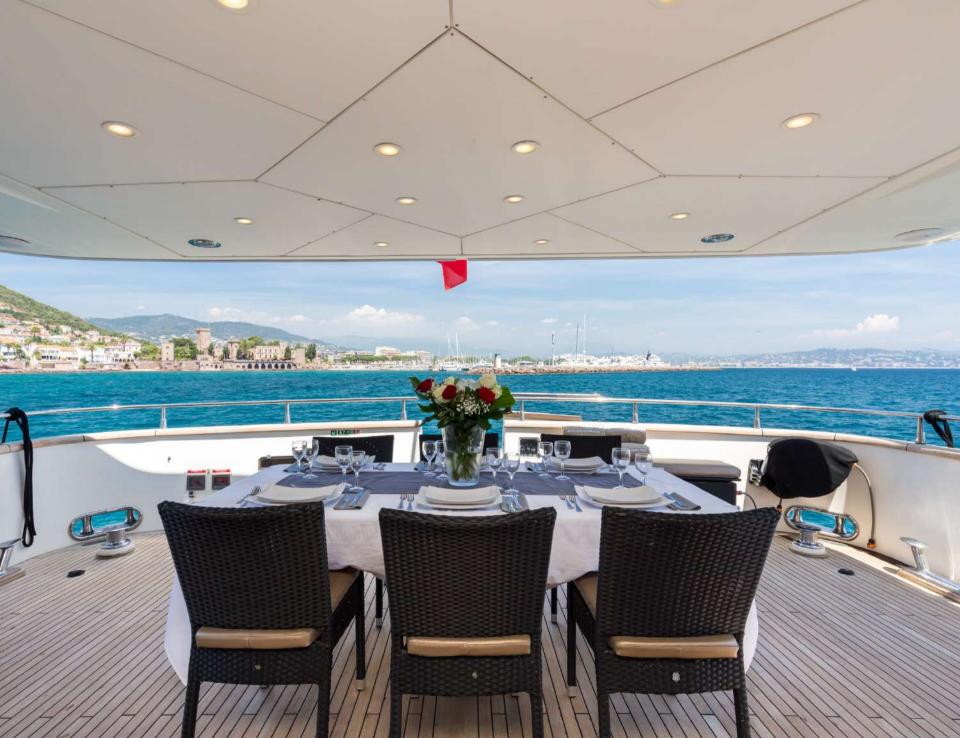

On the main deck, a comfortable salon and dining area provide a cozy and inviting atmosphere for entertaining guests or enjoying a peaceful evening in.