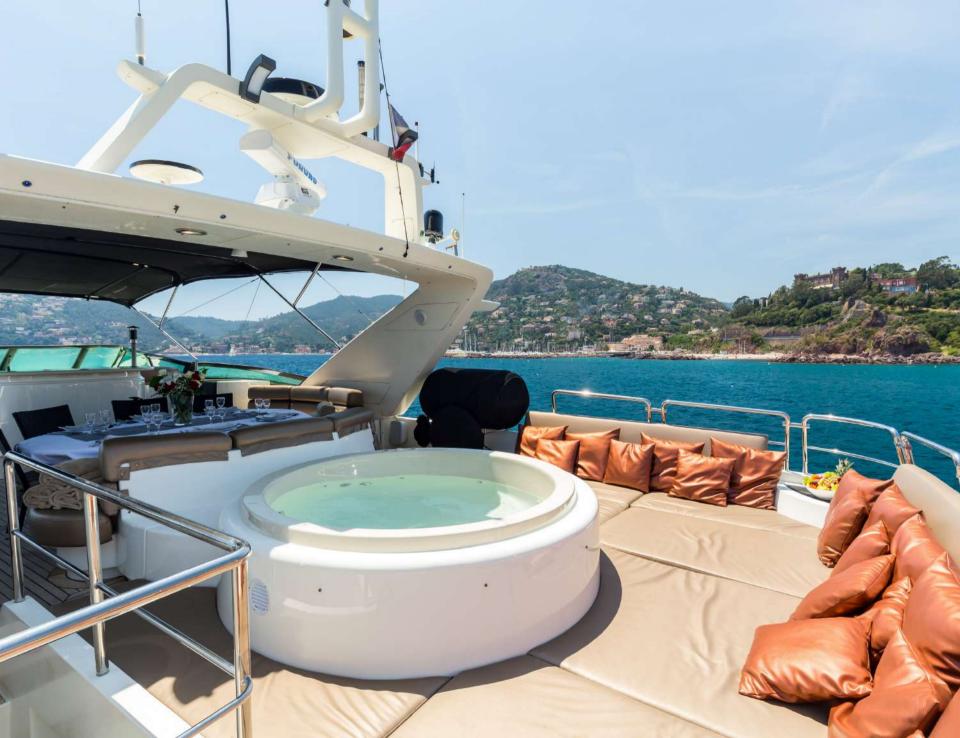

#### ACCAMA DELTA

Built in 1999 by Azimut and refitted in 2024, this impressive 30 meter vessel is the perfect choice for those looking for an unforgettable charter experience. Her layout is the perfectly thought out to enjoy a day out a sea. Relax in the upper deck jacuzzi or soak up the sun from her sunbeds on the bow, sip on a cocktail at one of the many seated table areas, go for a seabob excursion or jetski ride; options are endless!

On the main deck, a comfortable salon and dining area provide a cozy and inviting atmosphere for entertaining guests or enjoying a peaceful evening in.