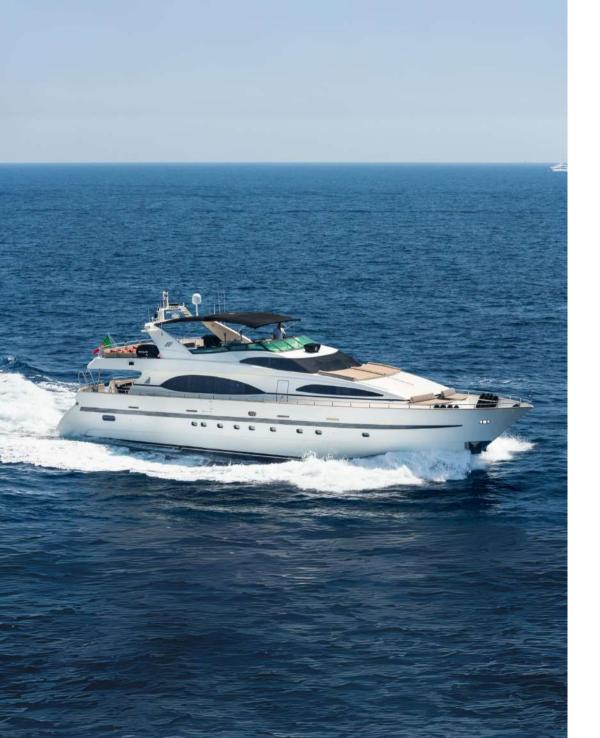

#### ACCAMA DELTA

Built in 1999 by Azimut and refitted in 2024, this impressive 30 meter vessel is the perfect choice for those looking for an unforgettable charter experience. Her layout is the perfectly thought out to enjoy a day out a sea. Relax in the upper deck jacuzzi or soak up the sun from her sunbeds on the bow, sip on a cocktail at one of the many seated table areas, go for a seabob excursion or jetski ride; options are endless!

ACCAMA DELTA is one of the very few high-capacity motoraychts available for charter in the Mediterranean. She is licensed to cruise with up to 36 guests making her ideal for special events or large family and friend groups. Serviced by 5 international crew members, who are known to go above and beyond client expectations, captain Mathieu's team will truly make your experience onboard ACCAMA DELTA memorable!