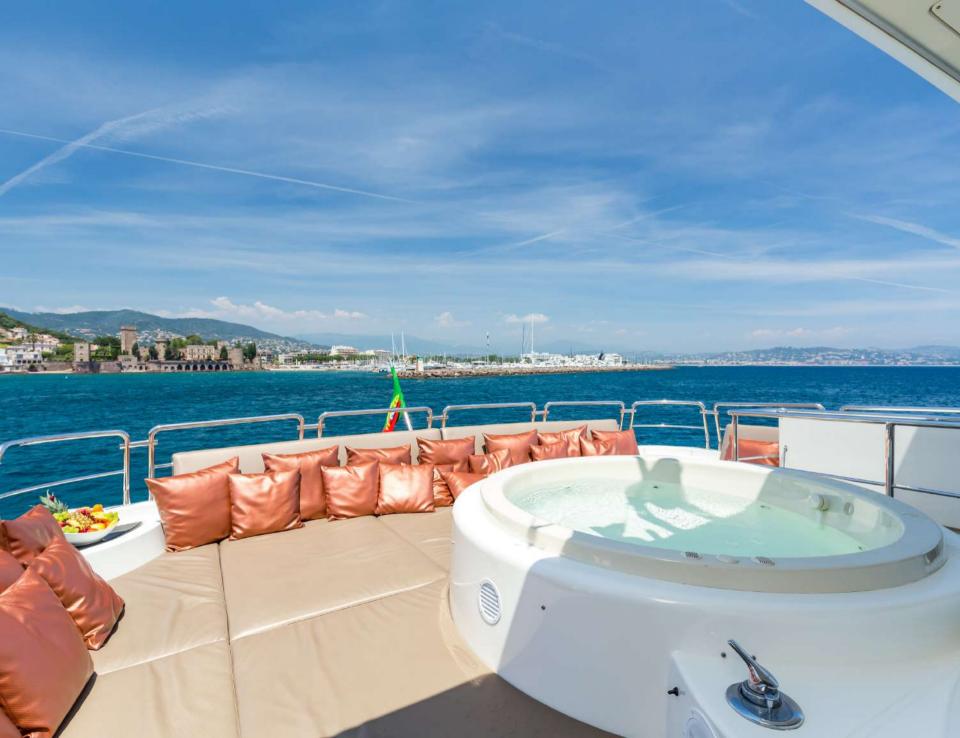

#### ACCAMA DELTA

Built in 1999 by Azimut and refitted in 2024, this impressive 30 meter vessel is the perfect choice for those looking for an unforgettable charter experience. Her layout is the perfectly thought out to enjoy a day out a sea. Relax in the upper deck jacuzzi or soak up the sun from her sunbeds on the bow, sip on a cocktail at one of the many seated table areas, go for a seabob excursion or jetski ride; options are endless!

## WATERTOYS

Tender: Bombard Explorer 6.50m - 140 hp outboard
Water ski, Wakeboard
Snorkeling gear
1 x Donut 3 seats
1 x Paddle board
2 x kayaks
Seabobs upon request
Jacuzzi