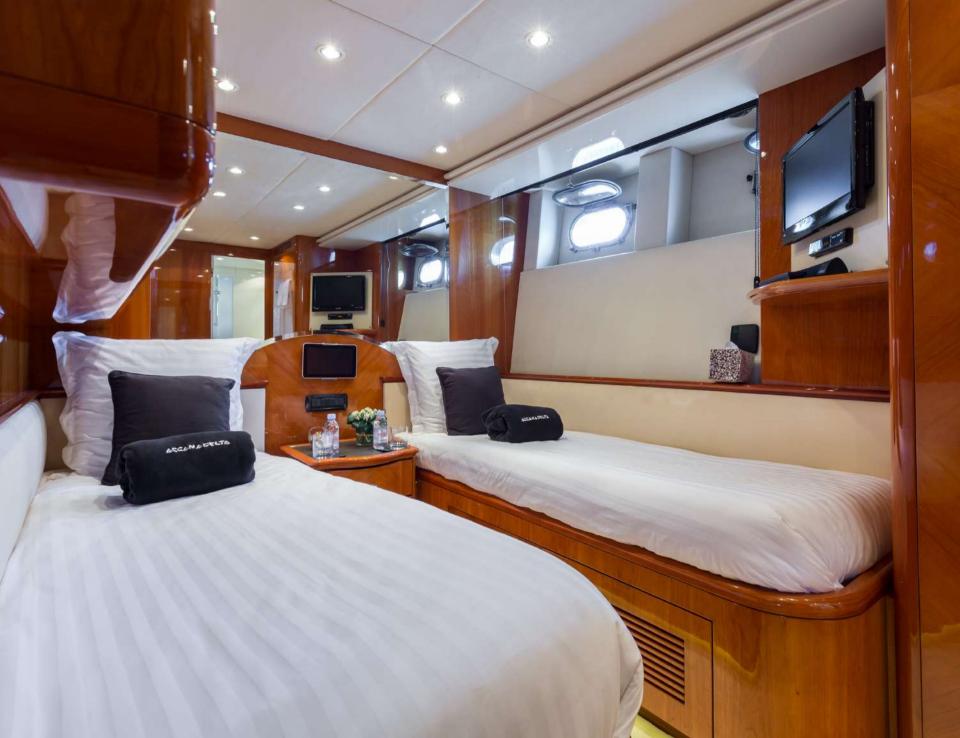

## ACCOMMODATION

ACCAMA DELTA is capable of accommodating up to 10 guests through four cabins, all located on the lower deck and accessible via a staircase on the main fore-deck. The cabins are composed of a spacious master cabin, a VIP cabin and two twin cabins, each with a pullman bed, providing an ideal retreat for your exclusive vacation. Each cabin has a fully equipped ensuite bathroom, ensuring a comfortable and private experience that allows for a break from the outside world.