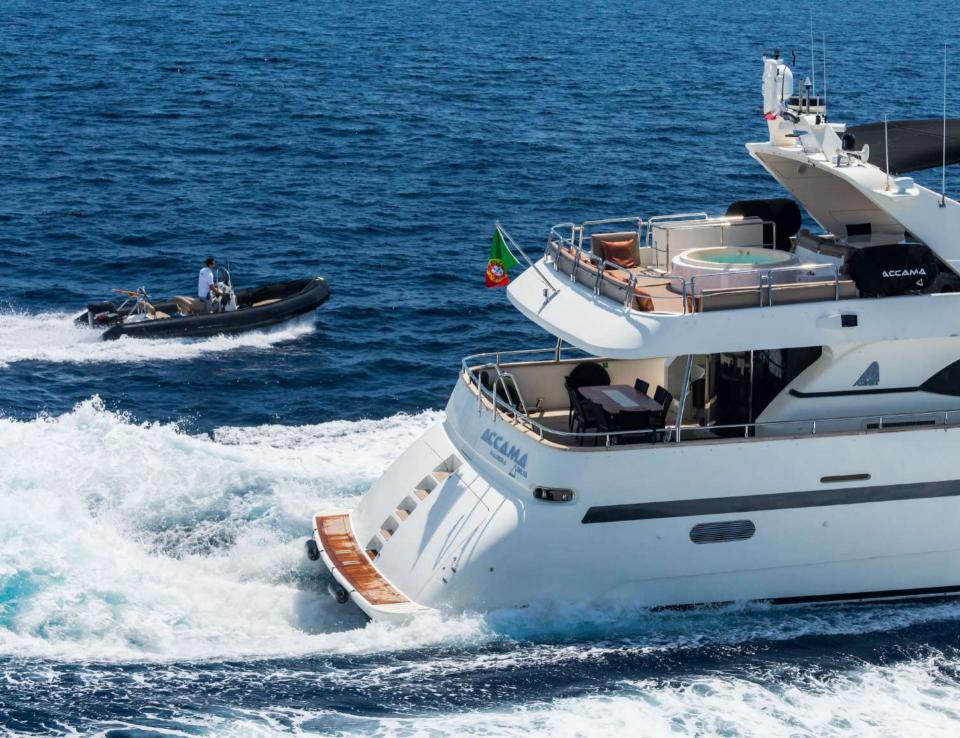

#### ACCAMA DELTA

Built in 1999 by Azimut and refitted in 2024, this impressive 30 meter vessel is the perfect choice for those looking for an unforgettable charter experience. Her layout is the perfectly thought out to enjoy a day out a sea. Relax in the upper deck jacuzzi or soak up the sun from her sunbeds on the bow, sip on a cocktail at one of the many seated table areas, go for a seabob excursion or jetski ride; options are endless!

ACCAMA DELTA is one of the very few high-capacity motoraychts available for charter in the Mediterranean. She is licensed to cruise with up to 36 guests making her ideal for special events or large family and friend groups. Serviced by 5 international crew members, who are known to go above and beyond client expectations, captain Mathieu's team will truly make your experience onboard ACCAMA DELTA memorable!