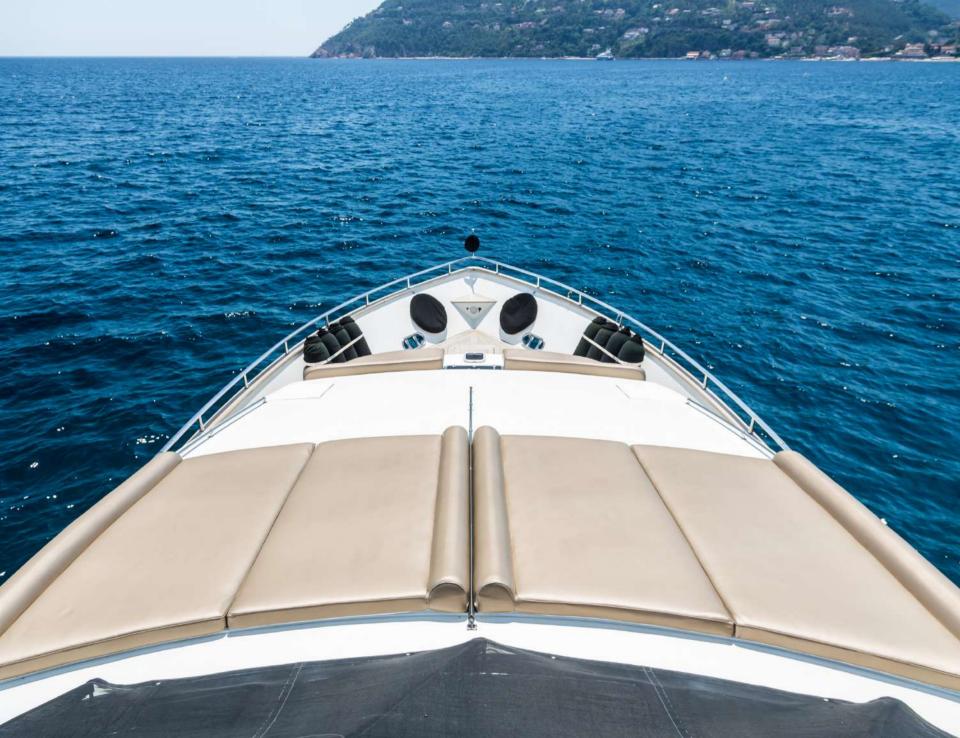

#### ACCAMA DELTA

Built in 1999 by Azimut and refitted in 2024, this impressive 30 meter vessel is the perfect choice for those looking for an unforgettable charter experience. Her layout is the perfectly thought out to enjoy a day out a sea. Relax in the upper deck jacuzzi or soak up the sun from her sunbeds on the bow, sip on a cocktail at one of the many seated table areas, go for a seabob excursion or jetski ride; options are endless!