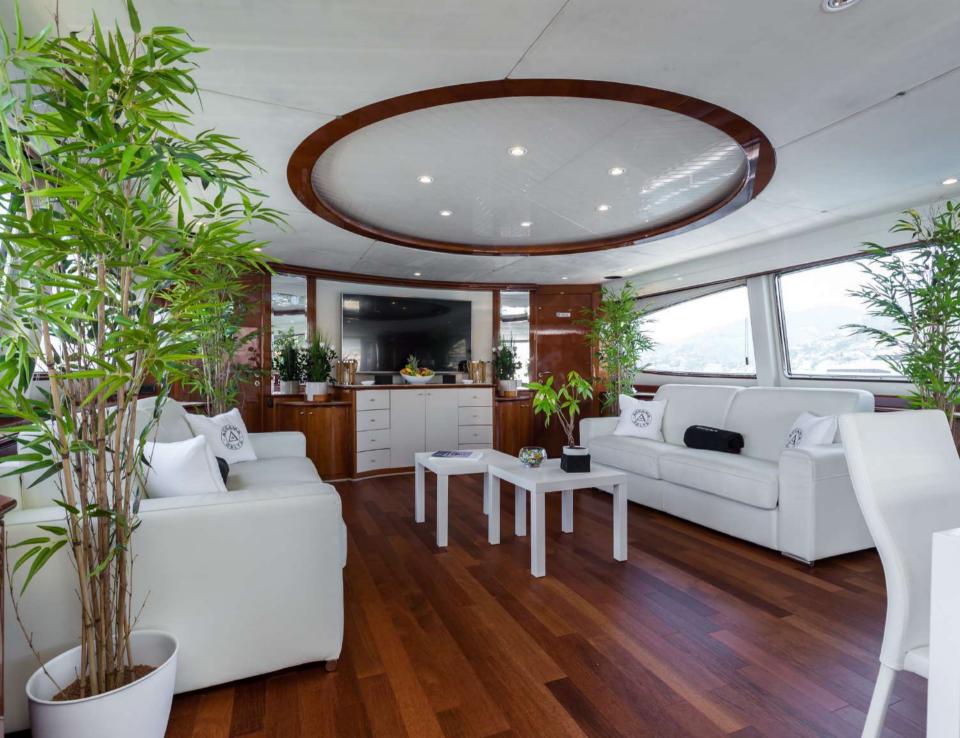

On the main deck, a comfortable salon and dining area provide a cozy and inviting atmosphere for entertaining guests or enjoying a peaceful evening in.