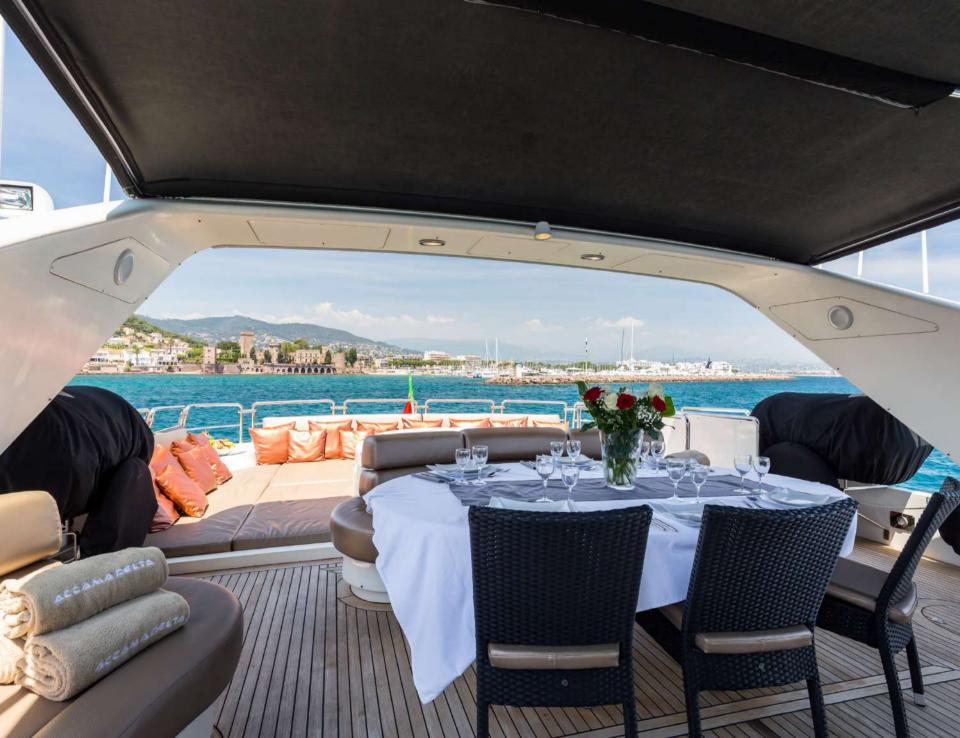

On the main deck, a comfortable salon and dining area provide a cozy and inviting atmosphere for entertaining guests or enjoying a peaceful evening in.