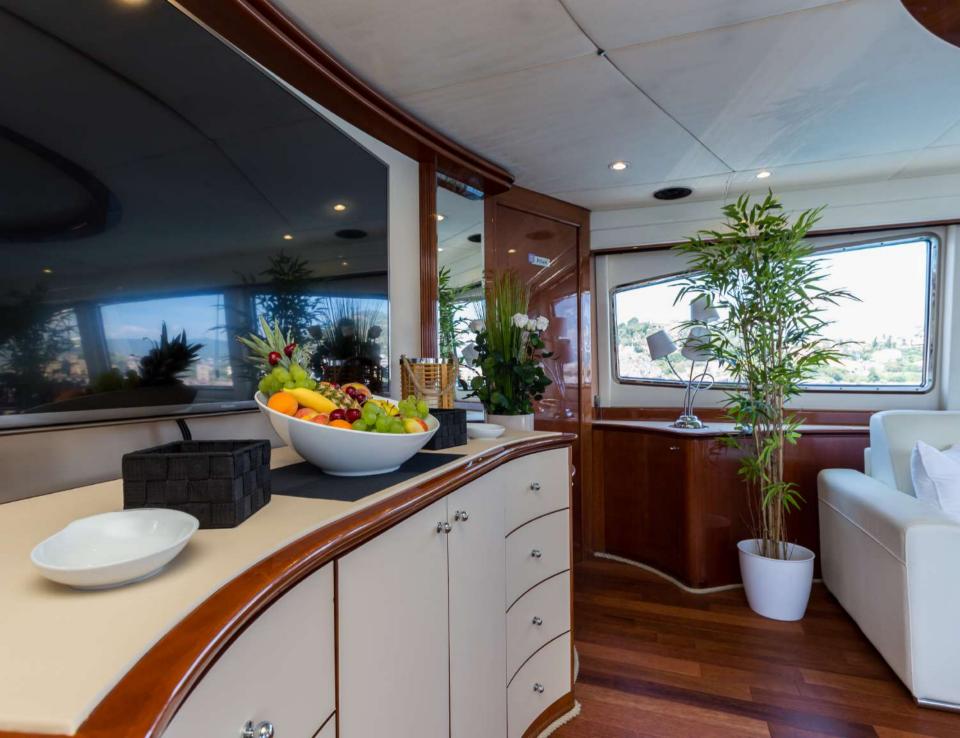

On the main deck, a comfortable salon and dining area provide a cozy and inviting atmosphere for entertaining guests or enjoying a peaceful evening in.