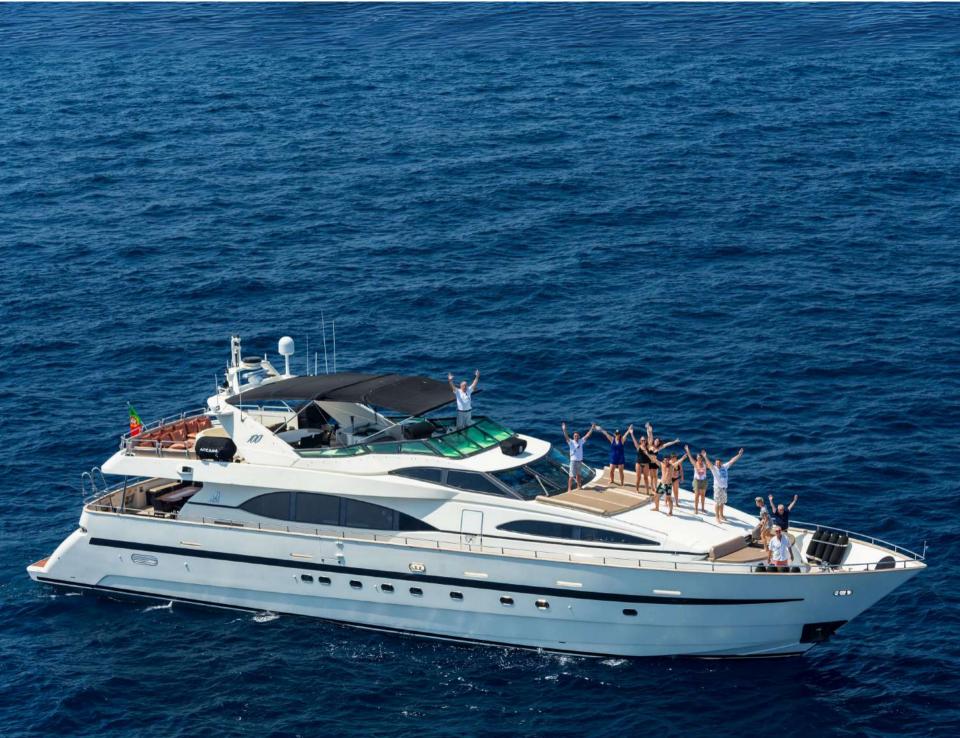

ACCAMA DELTA is one of the very few high-capacity motoraychts available for charter in the Mediterranean. She is licensed to cruise with up to 36 guests making her ideal for special events or large family and friend groups. Serviced by 5 international crew members, who are known to go above and beyond client expectations, captain Mathieu's team will truly make your experience onboard ACCAMA DELTA memorable!

### CAPACITY

4 CABINS (3 DOUBLE, 2 TWIN)

10 SLEEPING CAPACITY

36 CRUISING CAPACITY