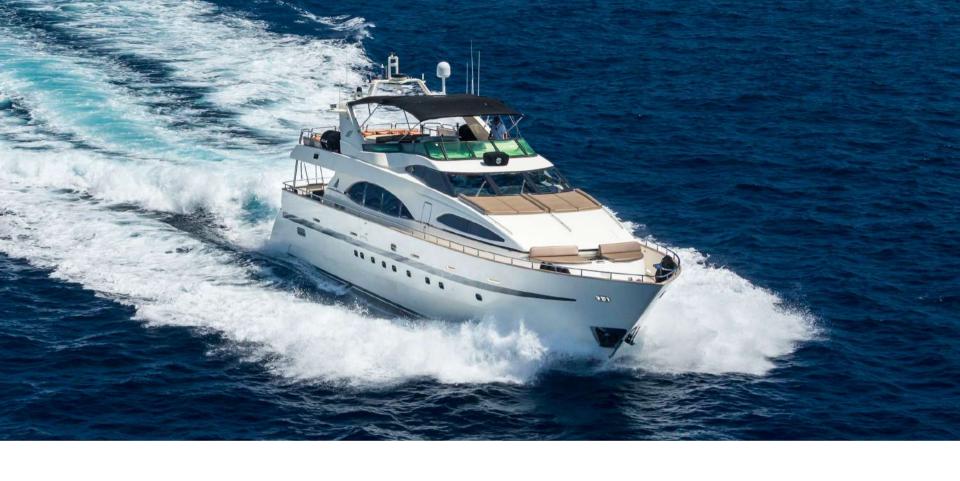

#### ACCAMA DELTA

Built in 1999 by Azimut and refitted in 2024, this impressive 30 meter vessel is the perfect choice for those looking for an unforgettable charter experience. Her layout is the perfectly thought out to enjoy a day out a sea. Relax in the upper deck jacuzzi or soak up the sun from her sunbeds on the bow, sip on a cocktail at one of the many seated table areas, go for a seabob excursion or jetski ride; options are endless!

ACCAMA DELTA is one of the very few high-capacity motoraychts available for charter in the Mediterranean. She is licensed to cruise with up to 36 guests making her ideal for special events or large family and friend groups. Serviced by 5 international crew members, who are known to go above and beyond client expectations, captain Mathieu's team will truly make your experience onboard ACCAMA DELTA memorable!