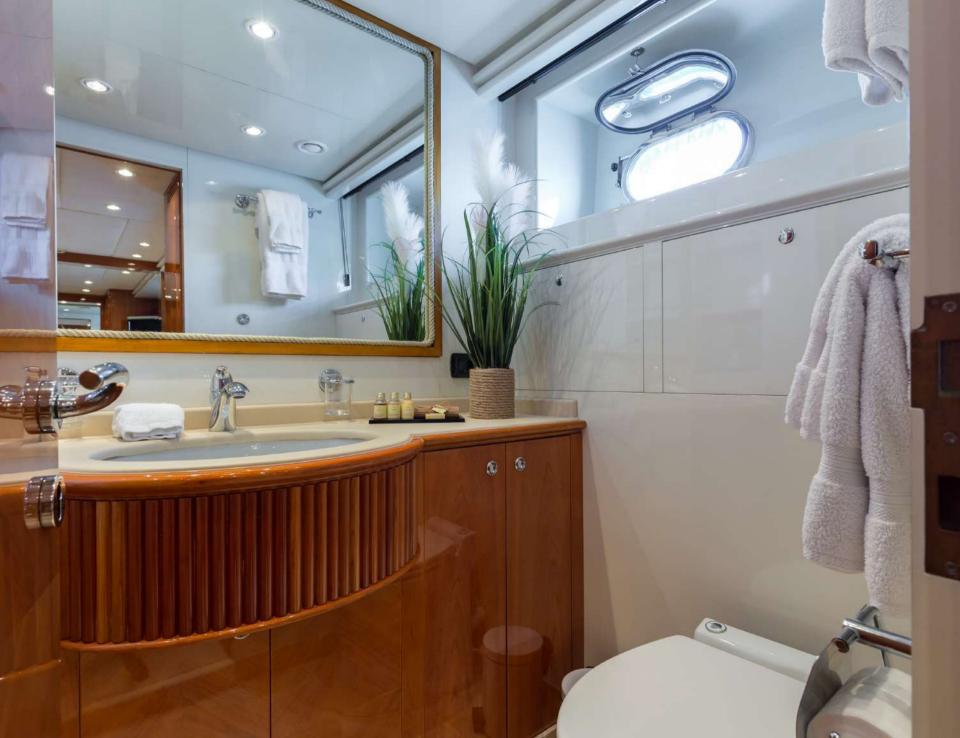

## ACCOMMODATION

ACCAMA DELTA is capable of accommodating up to 10 guests through four cabins, all located on the lower deck and accessible via a staircase on the main fore-deck. The cabins are composed of a spacious master cabin, a VIP cabin and two twin cabins, each with a pullman bed, providing an ideal retreat for your exclusive vacation. Each cabin has a fully equipped ensuite bathroom, ensuring a comfortable and private experience that allows for a break from the outside world.