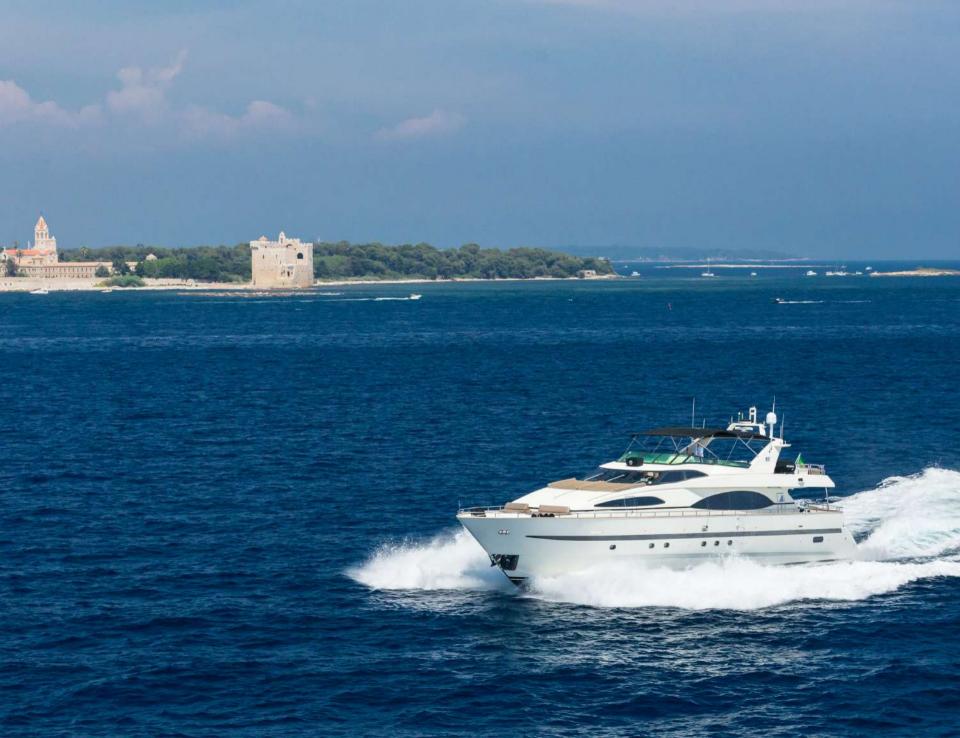

#### ACCAMA DELTA

Built in 1999 by Azimut and refitted in 2024, this impressive 30 meter vessel is the perfect choice for those looking for an unforgettable charter experience. Her layout is the perfectly thought out to enjoy a day out a sea. Relax in the upper deck jacuzzi or soak up the sun from her sunbeds on the bow, sip on a cocktail at one of the many seated table areas, go for a seabob excursion or jetski ride; options are endless!

### OVERVIEW

BUILDER AZIMUT

BUILD **1999** 

LENGTH **30.00M** | 98.5FT

REFIT **2024** 

BEAM

8.50M | 21.8FT

CREW 5