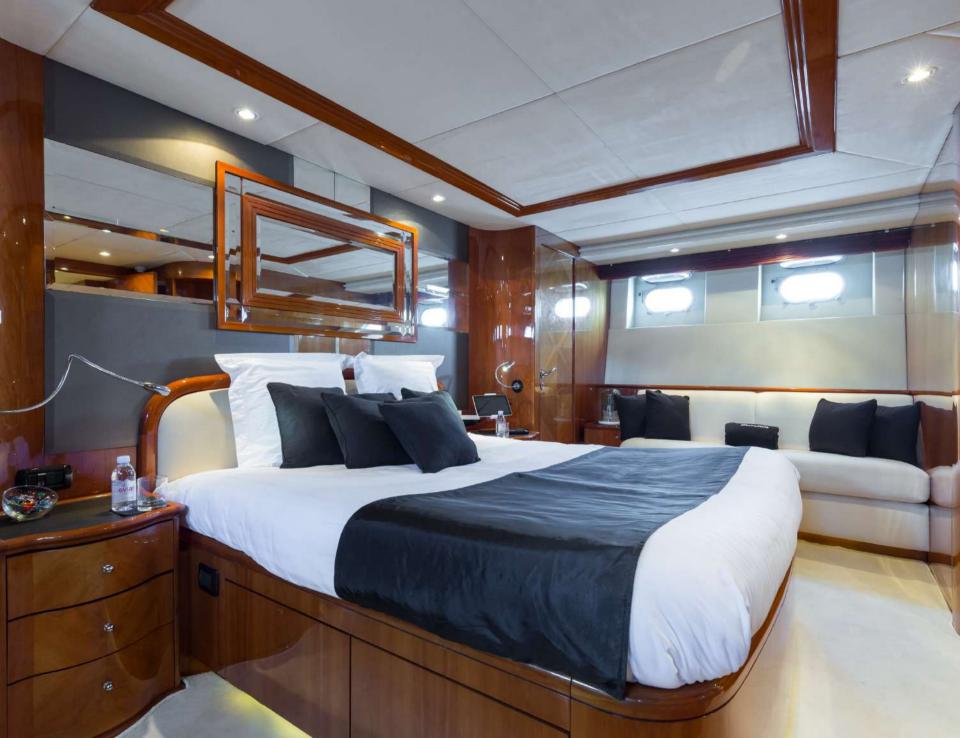

## ACCOMMODATION

ACCAMA DELTA is capable of accommodating up to 10 guests through four cabins, all located on the lower deck and accessible via a staircase on the main fore-deck. The cabins are composed of a spacious master cabin, a VIP cabin and two twin cabins, each with a pullman bed, providing an ideal retreat for your exclusive vacation. Each cabin has a fully equipped ensuite bathroom, ensuring a comfortable and private experience that allows for a break from the outside world.