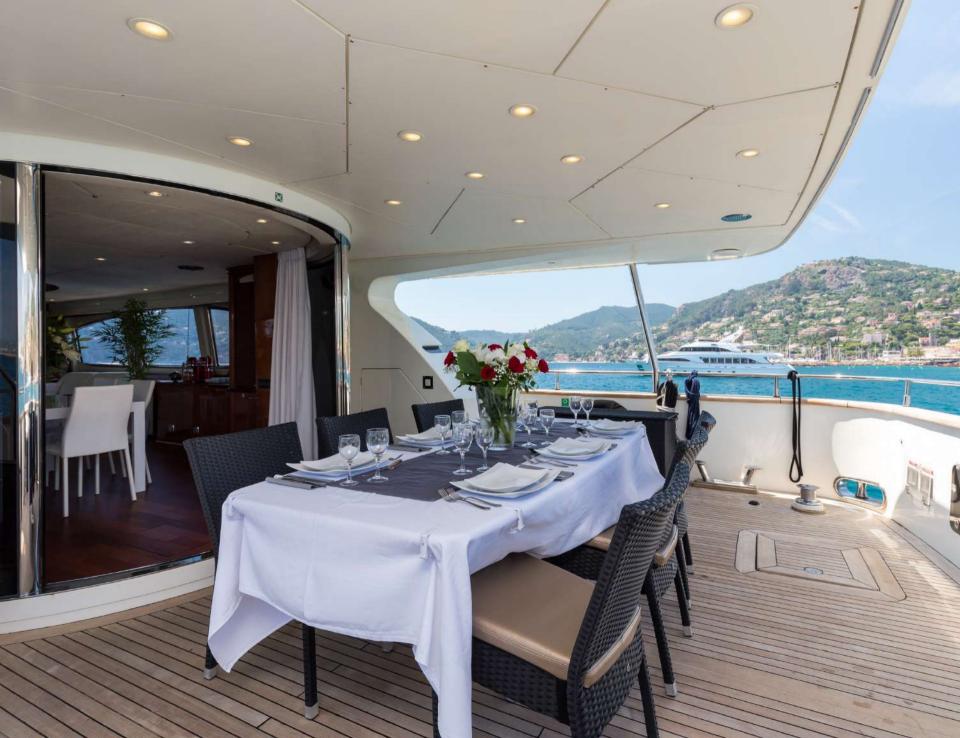

#### ACCAMA DELTA

Built in 1999 by Azimut and refitted in 2024, this impressive 30 meter vessel is the perfect choice for those looking for an unforgettable charter experience. Her layout is the perfectly thought out to enjoy a day out a sea. Relax in the upper deck jacuzzi or soak up the sun from her sunbeds on the bow, sip on a cocktail at one of the many seated table areas, go for a seabob excursion or jetski ride; options are endless!

ACCAMA DELTA is one of the very few high-capacity motoraychts available for charter in the Mediterranean. She is licensed to cruise with up to 36 guests making her ideal for special events or large family and friend groups. Serviced by 5 international crew members, who are known to go above and beyond client expectations, captain Mathieu's team will truly make your experience onboard ACCAMA DELTA memorable!