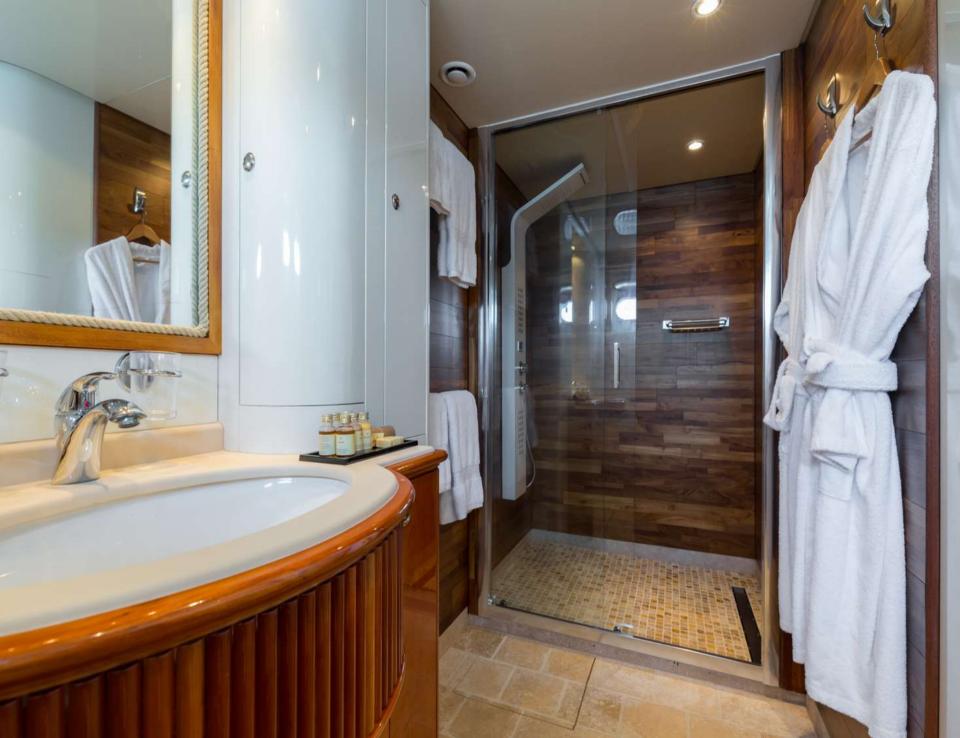

## ACCOMMODATION

ACCAMA DELTA is capable of accommodating up to 10 guests through four cabins, all located on the lower deck and accessible via a staircase on the main fore-deck. The cabins are composed of a spacious master cabin, a VIP cabin and two twin cabins, each with a pullman bed, providing an ideal retreat for your exclusive vacation. Each cabin has a fully equipped ensuite bathroom, ensuring a comfortable and private experience that allows for a break from the outside world.