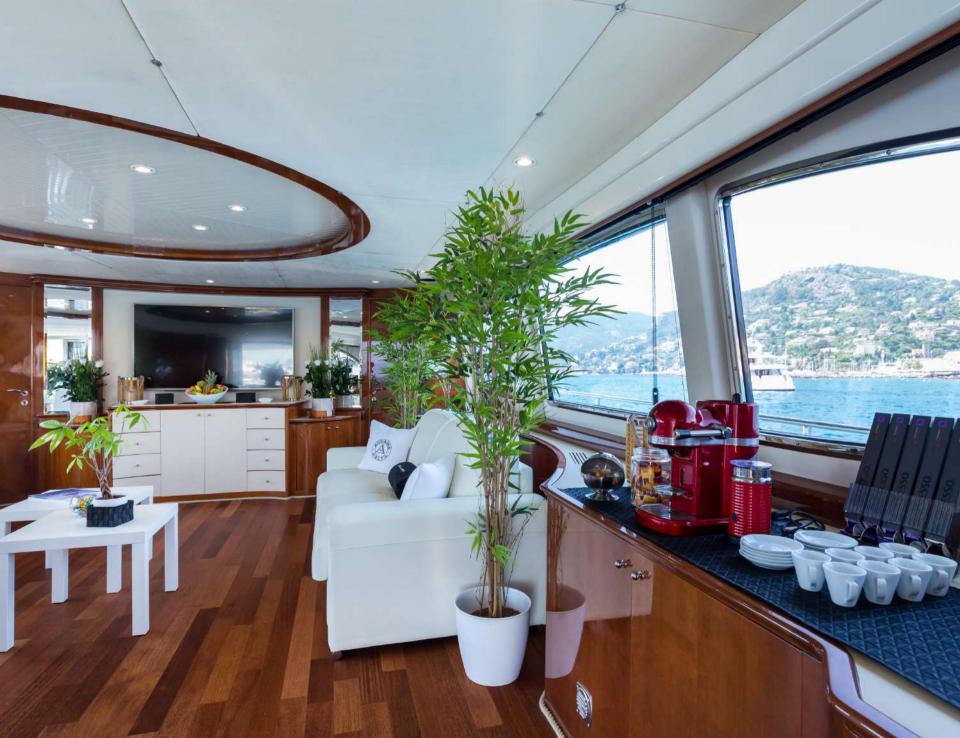

On the main deck, a comfortable salon and dining area provide a cozy and inviting atmosphere for entertaining guests or enjoying a peaceful evening in.