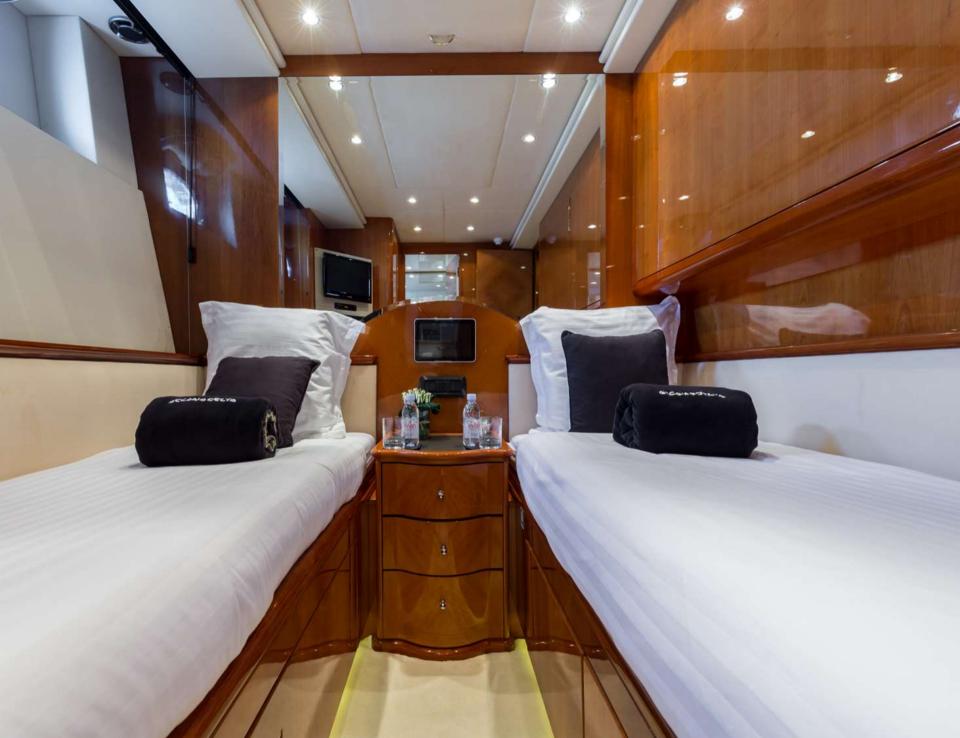

## ACCOMMODATION

ACCAMA DELTA is capable of accommodating up to 10 guests through four cabins, all located on the lower deck and accessible via a staircase on the main fore-deck. The cabins are composed of a spacious master cabin, a VIP cabin and two twin cabins, each with a pullman bed, providing an ideal retreat for your exclusive vacation. Each cabin has a fully equipped ensuite bathroom, ensuring a comfortable and private experience that allows for a break from the outside world.